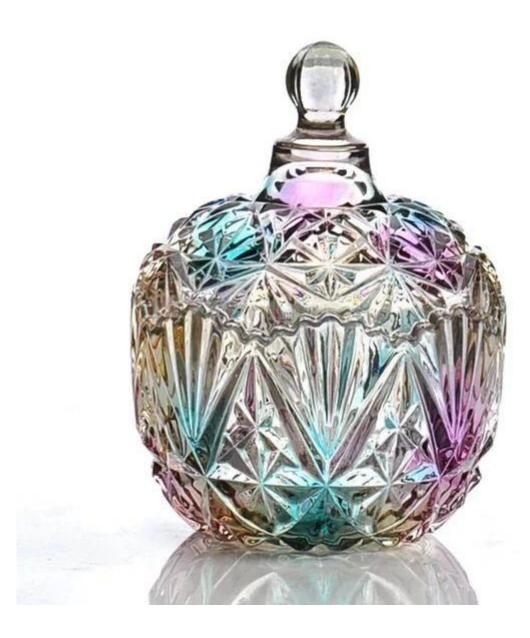

#### What are the functions of candy jar?

1.Machine blasted /pressed, elegant pattern, widely use in restaurant/hotel/home/party etc.

2.Special design and accurate quality control make sure every piece offered is as perfect as possible.

#### What are the specifications of candy jar?

Material: Glass

Category: Candy Jar

Size: D:14.5cm H:20cm,D:10.2cm H:13cm

| Item No:    | RXCJ16973                |
|-------------|--------------------------|
| Material:   | Glass                    |
| Process:    | Handmade                 |
| Could Pass: | SGS,FDA,BV and LFGB test |

## Candy jar photos

SIZE

**Our certifications** 