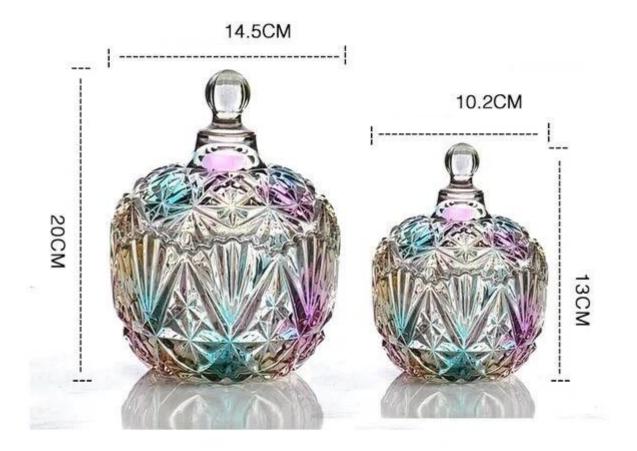

#### What are the specifications of candy jar?

Material: Glass

Category: Candy Jar

Size: D:14.5cm H:20cm,D:10.2cm H:13cm

| Item No:    | RXCJ16973                |
|-------------|--------------------------|
| Material:   | Glass                    |
| Process:    | Handmade                 |
| Could Pass: | SGS,FDA,BV and LFGB test |

## Candy jar photos

SIZE

**Our certifications** 