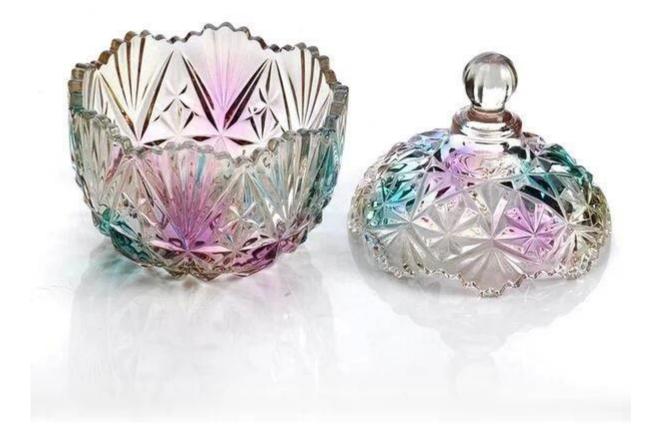

#### What are the functions of candy jar?

1.Machine blasted /pressed, elegant pattern, widely use in restaurant/hotel/home/party etc.

2.Special design and accurate quality control make sure every piece offered is as perfect as possible.

#### What are the specifications of candy jar?

Material: Glass

Category: Candy Jar

Size: D:14.5cm H:20cm,D:10.2cm H:13cm

| Item No:    | RXCJ16973                |
|-------------|--------------------------|
| Material:   | Glass                    |
| Process:    | Handmade                 |
| Could Pass: | SGS,FDA,BV and LFGB test |

## Candy jar photos

SIZE

**Our certifications** 