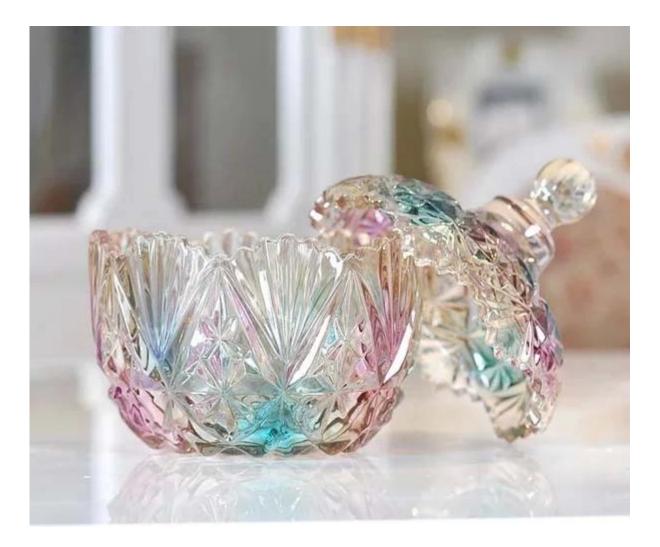

#### What are the functions of candy jar?

1.Machine blasted /pressed, elegant pattern, widely use in restaurant/hotel/home/party etc.

2.Special design and accurate quality control make sure every piece offered is as perfect as possible.

#### What are the specifications of candy jar?

Material: Glass

Category: Candy Jar

Size: D:14.5cm H:20cm,D:10.2cm H:13cm

| Item No:    | RXCJ16973                |
|-------------|--------------------------|
| Material:   | Glass                    |
| Process:    | Handmade                 |
| Could Pass: | SGS,FDA,BV and LFGB test |

## Candy jar photos

SIZE

**Our certifications** 