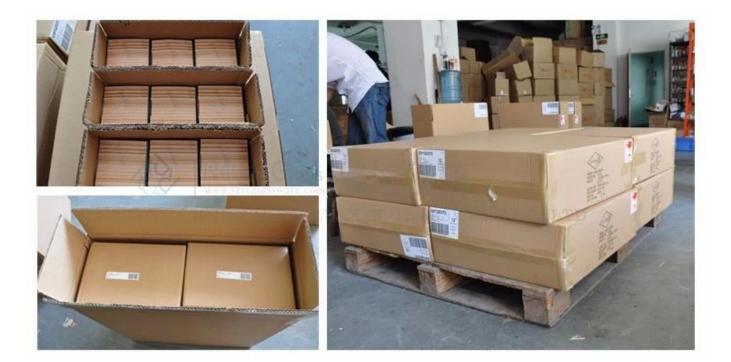

| Samples time:        | 1. 5~10 days if at exit shaped and size of glass.                                |
|----------------------|----------------------------------------------------------------------------------|
|                      | 2. 15~20 days if need new shape or size of glass.                                |
| Packing:             | 1. Normal packing,                                                               |
|                      | 24 or 36pcs into export carton,                                                  |
|                      | Carton with cardboard divider;                                                   |
|                      | 2. Paper tray pallet packing;                                                    |
|                      | 3. Customized box.                                                               |
| Product              | 500,000~1,000,000 pcs per Month                                                  |
| capacity:            |                                                                                  |
| Delivery time:       | About 30-45days,but if you have a urgent need for the products, we can put       |
|                      | your order into priority.                                                        |
| Payment              | Usually pay by T/T,Western Union,L/C or others according to your requirement.    |
| terms:               |                                                                                  |
| Transportation       | By sea, by air, by express and your shipping agent is acceptable.                |
| Product<br>features: | 1. Food safe grade glass body. It doesn't contain BPA, lead, cadmium or any      |
|                      | other harmful things to human body;                                              |
|                      | 2. It is freezer safe;                                                           |
|                      | 3. The material is recyclable because it is totally mineral substance;           |
|                      | 4. It is environmental safe.                                                     |
| For your<br>choose:  | 1. Any logo printing on the glass body.                                          |
|                      | 2. Any color painted, frost, electro plate ,pattern laser carver for the finish; |
|                      | 3. Special package like shrink wrap, color gift box, white gift box etc:         |
|                      | 4. Open new mould for new glass and some accessories such as wood, plastic       |
|                      | or metal as you like;                                                            |
|                      | 5. Different size and shapes meet your needs.                                    |

#### **Product packing**

A.White paper

F. Three layer Corrugated paper master carton

K. Color Box

B.Corrugated paper

G.Five layer Corrugated paper master carton

L.Paper Sleeve

C.Bubble paper

H.Seven layer Corrugated paper master carton

M. Pvc Box

D. EPE

I. Styrofoam

N.Gift Box

E. EVA

J. White Box

R. Wooden Pallet