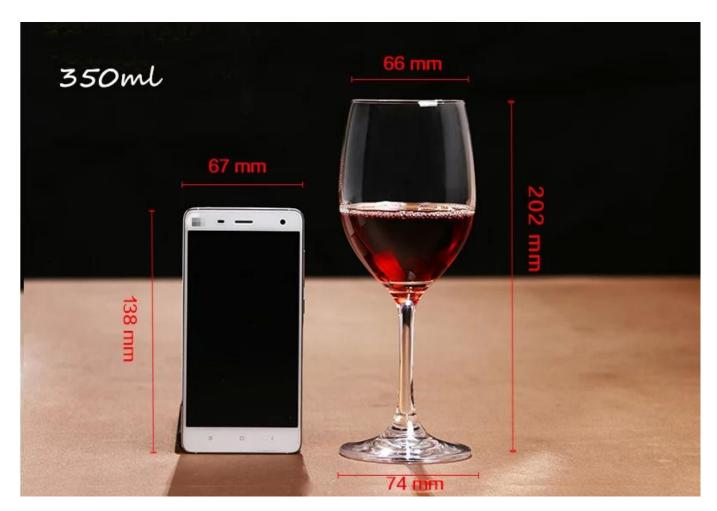

### What are the specifications of wine glass set?

| Item No.:            | RXC46                                                                                                                                                                                                                                                                         |  |  |
|----------------------|-------------------------------------------------------------------------------------------------------------------------------------------------------------------------------------------------------------------------------------------------------------------------------|--|--|
| Size:                | T:7.5cm B:7.5cm H:20cm C:350ml W:204g                                                                                                                                                                                                                                         |  |  |
| Material:            | Wine glass set                                                                                                                                                                                                                                                                |  |  |
| Process:             | Pressing machine                                                                                                                                                                                                                                                              |  |  |
| Samples time:        | <ol> <li>5~10 days if at exit shaped and size of glass.</li> <li>15~20 days if need new shape or size of glass.</li> </ol>                                                                                                                                                    |  |  |
| Packing:             | <ol> <li>Normal packing,</li> <li>or 36pcs into export carton,</li> <li>Carton with cardboard divider;</li> <li>Paper tray pallet packing;</li> <li>Customized box.</li> </ol>                                                                                                |  |  |
| Product capacity:    | 500,000~1,000,000 pcs per Month                                                                                                                                                                                                                                               |  |  |
| Delivery time:       | About 30-45days, but if you have a urgent need for the products, we can put your order into priority.                                                                                                                                                                         |  |  |
| Payment<br>terms:    | Usually pay by T/T,Western Union,L/C or others according to your requirement.                                                                                                                                                                                                 |  |  |
| Transportation:      | By sea, by air, by express and your shipping agent is acceptable.                                                                                                                                                                                                             |  |  |
| Product<br>features: | <ol> <li>Food safe grade glass body. It doesn't contain BPA, lead, cadmium or any other harmful things to human body;</li> <li>It is freezer safe;</li> <li>The material is recyclable because it is totally mineral substance;</li> <li>It is environmental safe.</li> </ol> |  |  |