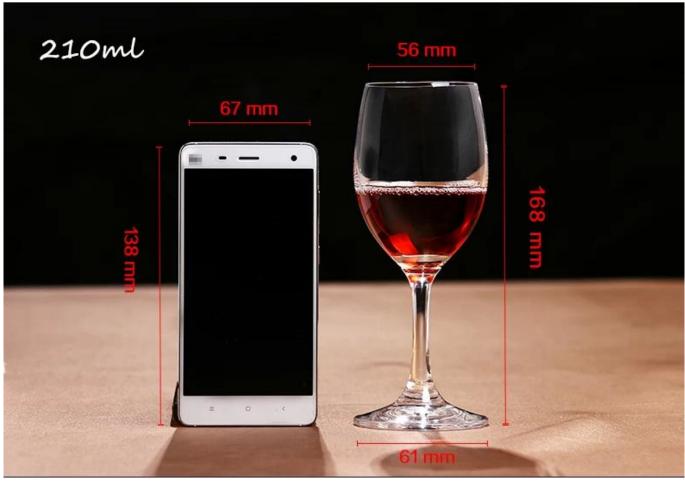

### What are the specifications of wine glass set?

| Item No.:            | RXC46                                                                                                                                                                                                                                                                         |  |  |
|----------------------|-------------------------------------------------------------------------------------------------------------------------------------------------------------------------------------------------------------------------------------------------------------------------------|--|--|
| Size:                | T:7.5cm B:7.5cm H:20cm C:350ml W:204g                                                                                                                                                                                                                                         |  |  |
| Material:            | Wine glass set                                                                                                                                                                                                                                                                |  |  |
| Process:             | Pressing machine                                                                                                                                                                                                                                                              |  |  |
| Samples time:        | <ol> <li>5~10 days if at exit shaped and size of glass.</li> <li>15~20 days if need new shape or size of glass.</li> </ol>                                                                                                                                                    |  |  |
| Packing:             | <ol> <li>Normal packing,</li> <li>or 36pcs into export carton,</li> <li>Carton with cardboard divider;</li> <li>Paper tray pallet packing;</li> <li>Customized box.</li> </ol>                                                                                                |  |  |
| Product capacity:    | 500,000~1,000,000 pcs per Month                                                                                                                                                                                                                                               |  |  |
| Delivery time:       | About 30-45days, but if you have a urgent need for the products, we can put your order into priority.                                                                                                                                                                         |  |  |
| Payment<br>terms:    | Usually pay by T/T,Western Union,L/C or others according to your requirement.                                                                                                                                                                                                 |  |  |
| Transportation:      | By sea, by air, by express and your shipping agent is acceptable.                                                                                                                                                                                                             |  |  |
| Product<br>features: | <ol> <li>Food safe grade glass body. It doesn't contain BPA, lead, cadmium or any other harmful things to human body;</li> <li>It is freezer safe;</li> <li>The material is recyclable because it is totally mineral substance;</li> <li>It is environmental safe.</li> </ol> |  |  |