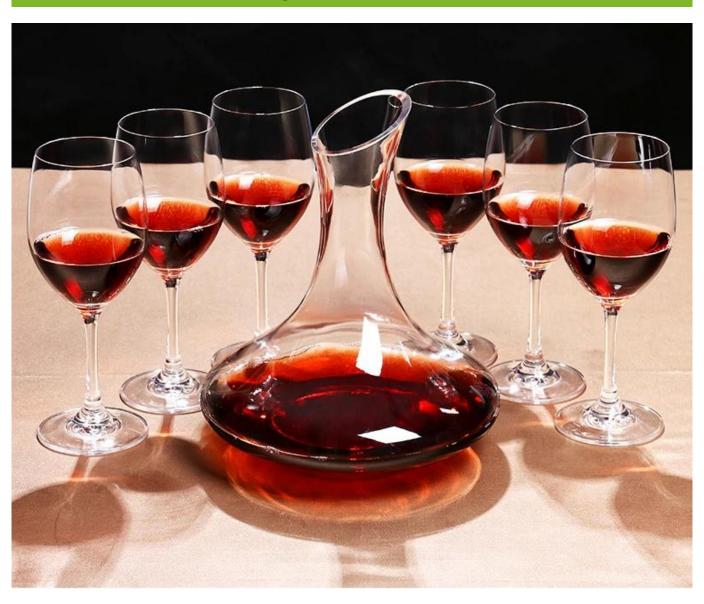

## Glass decanter, red wine glasses, wine glass set for sale



What are the features of wine glass set?



#### What are the functions of wine glass set?

- 1)Machine blasted /pressed, elegant pattern, widely use in restaurant/hotel/home/party etc.
- 2)Special design and accurate quality control make sure every piece offered is as perfect as p ossible.
- 3)Logo customized, pattern, size and color etc. could be done according to your drawings. Decal, Carving, electro plating, sand blasting, paint spraying, etc.
- 4Packaging: PVC box, Windows box, color box, shrinkage wrap are available to make sure it be can sold directly. Standard export packing assure safety shipment.
- 5)Timely delivery, 12000 square meter selfown warehouse holding large stock to enable our supply.
- 6)Eco-Friendly, pass FDA, CA65,LFGB standard test.

### What are the specifications of wine glass set?

| Item No.: