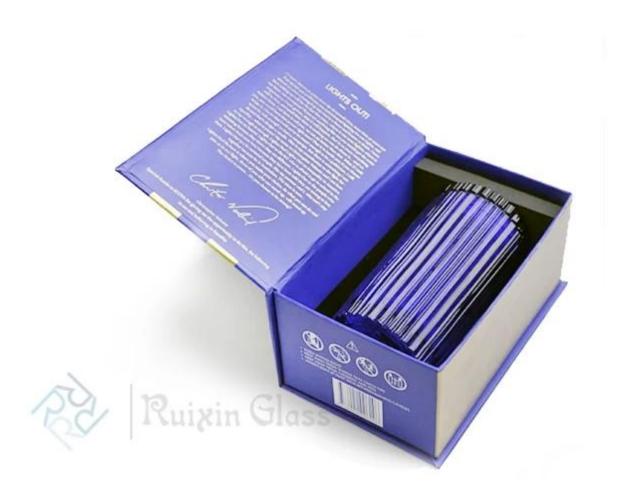

Decal, Carving, electro plating, sand blasting, paint spraying, etc.

4Packaging: PVC box, Windows box, color box, shrinkage wrap are available to make sure it b e can sold directly. Standard export packing assure safety shipment.