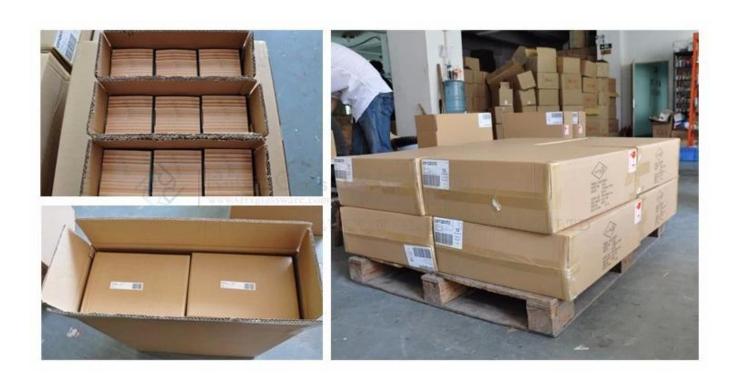

# **Product packing**

## Q: What kind of package for glass bell jars?

A: We have inside packaging and outside carton, it is in a 5 ply carton. And we could do clients' customized box.