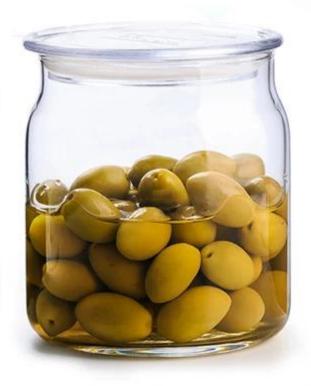

| 1. Any logo printing on the glass body.                                           |  |
|                      | 2. Any color painted, frost, electro plate ,pattern laser carver for the finish;  |  |
|                      | 3. Special package like shrink wrap, color gift box, white gift box etc:          |  |
|                      | 4. Open new mould for new glass and some accessories such as wood, plastic        |  |
|                      | or metal as you like;                                                             |  |
|                      | 5. Different size and shapes meet your needs.                                     |  |
|                      | J. Different size and shapes iffeet your fleeds.                                  |  |

# Glass bell jars photos















# **Our certifications**









## Sedex Members Ethical Trade Audit (SMETA) Report

Version 5.0 Dec 2014; 2/4 Pillar Audit: replaces version 4.0 May 2012

| Busiler name:                     | Vendor LLC Briefstein              | Representative office |
|-----------------------------------|------------------------------------|-----------------------|
| Site country:                     | Chine                              |                       |
| Stanana                           | mens Wenery Craft & Art Co., Lite. |                       |
| Parent Company name (of the site) | Not required.                      |                       |
| BMBTA Audit Type:                 | Bit-mer                            | Derin:                |
| Date of Audit                     | 19 <su