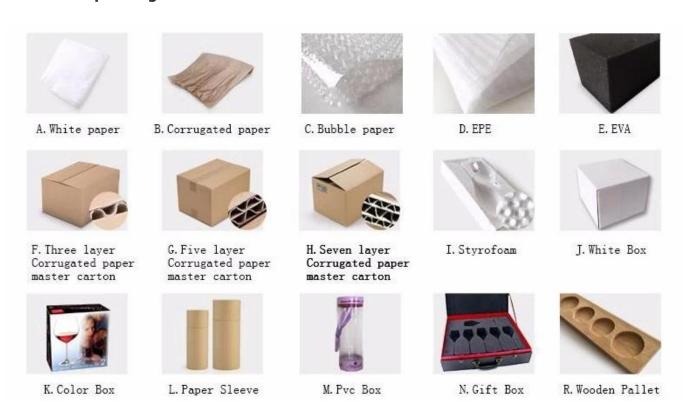

# **Product packing**

## Q: What kind of package for glass bell jars?

A: We have inside packaging and outside carton, it is in a 5 ply carton. And we could do clients' customized box.