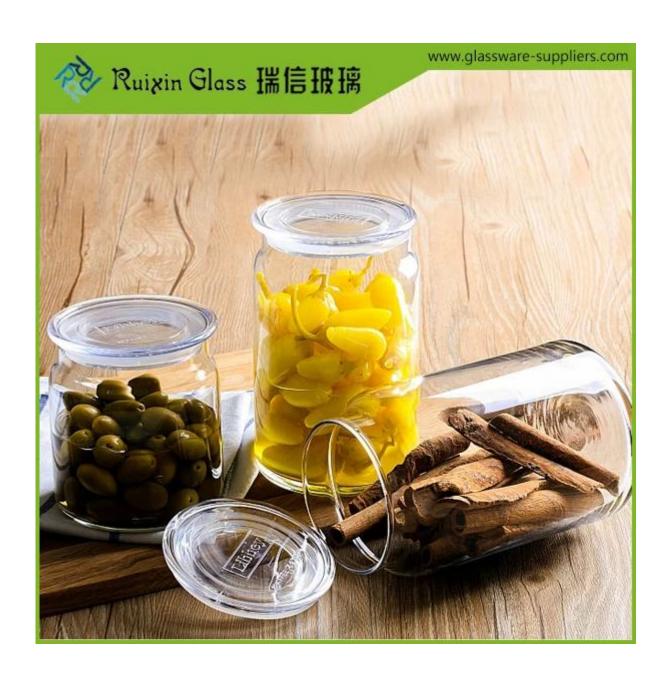

se:     | 1. Any logo printing on the glass body.                                           |  |
|                      | 2. Any color painted, frost, electro plate ,pattern laser carver for the finish;  |  |
|                      | 3. Special package like shrink wrap, color gift box, white gift box etc:          |  |
|                      | 4. Open new mould for new glass and some accessories such as wood, plastic        |  |
|                      | or metal as you like;                                                             |  |
|                      | 5. Different size and shapes meet your needs.                                     |  |
|                      | J. Different size and shapes iffeet your fleeds.                                  |  |

# Glass bell jars photos















# **Our certifications**









## Sedex Members Ethical Trade Audit (SMETA) Report

Version 5.0 Dec 2014; 2/4 Pillar Audit: replaces version 4.0 May 2012

| Busiler name:                     | Vendor LLC Briefstein              | Representative office |
|-----------------------------------|------------------------------------|-----------------------|
| Site country:                     | Chine                              |                       |
| Stanana                           | mens Wenery Craft & Art Co., Lite. |                       |
| Parent Company name (of the site) | Not required.                      |                       |
| BMBTA Audit Type:                 | Bit-mer                            | Derin:                |
| Date of Audit                     |