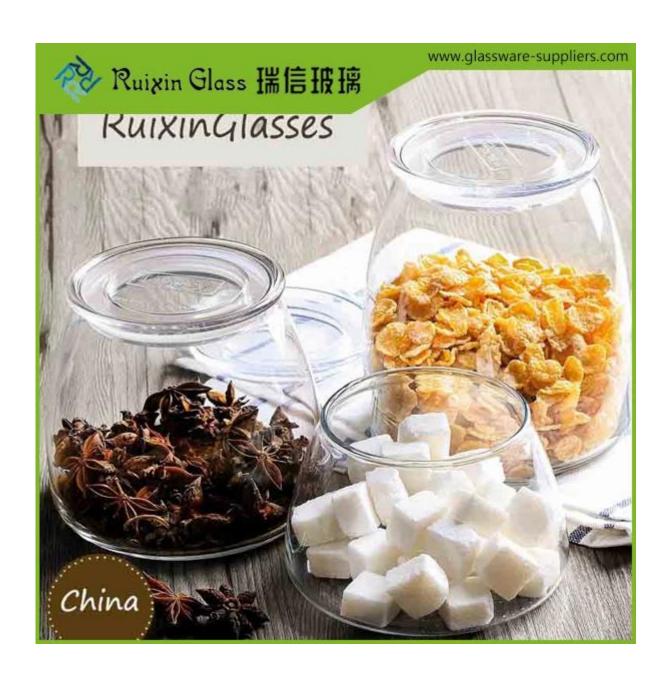

oose:     | 1. Any logo printing on the glass body.                                           |  |
|                      | 2. Any color painted, frost, electro plate ,pattern laser carver for the finish;  |  |
|                      | 3. Special package like shrink wrap, color gift box, white gift box etc:          |  |
|                      | 4. Open new mould for new glass and some accessories such as wood, plastic        |  |
|                      | or metal as you like;                                                             |  |
|                      | 5. Different size and shapes meet your needs.                                     |  |
|                      | J. Different size and shapes iffeet your fleeds.                                  |  |

# Glass bell jars photos















# **Our certifications**









## Sedex Members Ethical Trade Audit (SMETA) Report

Version 5.0 Dec 2014; 2/4 Pillar Audit: replaces version 4.0 May 2012

| Busiler name:                     | Vendor LLC Briefstein              | Representative office |
|-----------------------------------|------------------------------------|-----------------------|
| Site country:                     | Chine                              |                       |
| Stanana                           | mens Wenery Craft & Art Co., Lite. |                       |
| Parent Company name (of the site) | Not required.                      |                       |
| BMBTA Audit Type:                 | Bit-mer                            | Derin:                |
| Date of Audit