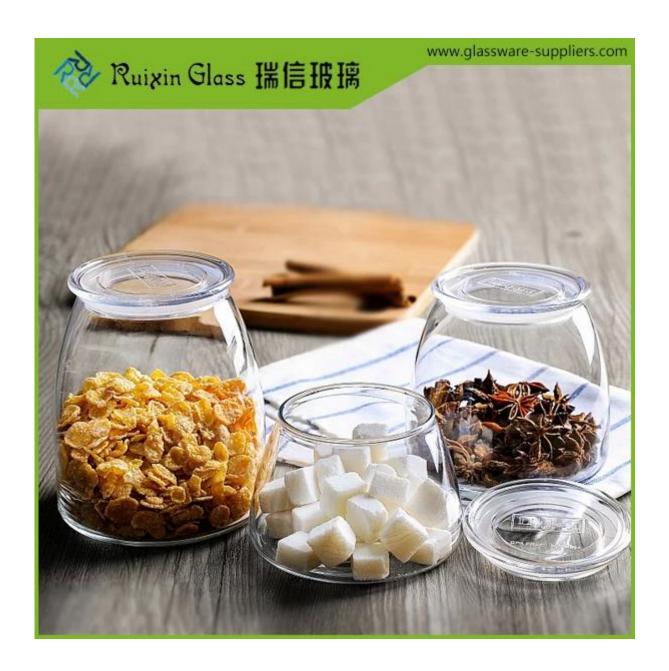

| 1. Any logo printing on the glass body.                                           |  |
|                      | 2. Any color painted, frost, electro plate ,pattern laser carver for the finish;  |  |
|                      | 3. Special package like shrink wrap, color gift box, white gift box etc:          |  |
|                      | 4. Open new mould for new glass and some accessories such as wood, plastic        |  |
|                      | or metal as you like;                                                             |  |
|                      | 5. Different size and shapes meet your needs.                                     |  |
|                      | J. Different size and shapes iffeet your fleeds.                                  |  |

# Glass bell jars photos















# **Our certifications**









## Sedex Members Ethical Trade Audit (SMETA) Report

Version 5.0 Dec 2014; 2/4 Pillar Audit: replaces version 4.0 May 2012

| Busiler name:                     | Vendor LLC Briefstein              | Representative office |
|-----------------------------------|------------------------------------|-----------------------|
| Site country:                     | Chine                              |                       |
| Stanana                           | mens Wenery Craft & Art Co., Lite. |                       |
| Parent Company name (of the site) | Not required.                      |                       |
| BMBTA Audit Type:                 | Bit-mer                            | Derin:                |
| Date of Audit                     | 19 <sup>