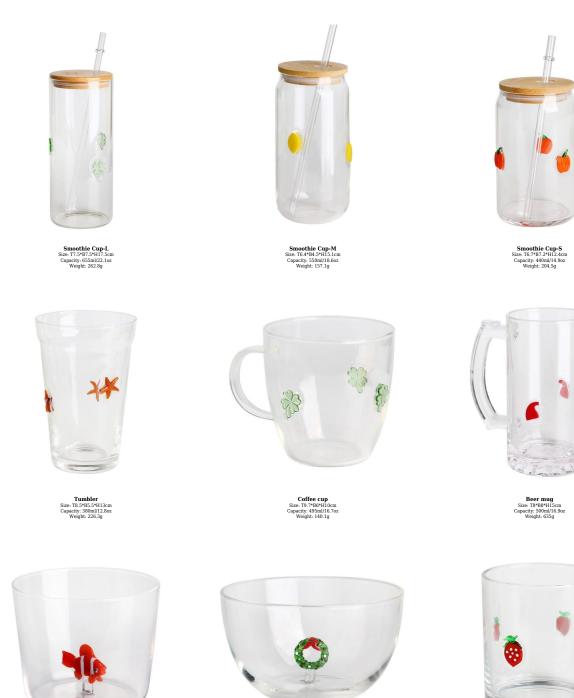

Glass jar-A Size: T6.5\*B6.5\*H10cm Capacity: 325ml/11oz Weight: 140g

Spice jar-S Size: T6.9\*B7.8\*H8.6cm Capacity: 290ml/9.8oz Weight: 130g

Glass jar-B Size: T6.5\*B6.5\*H6.5cm Capacity: 185ml/6oz Weight: 120g

Spice jar-L Size: T7\*B8.8\*H11.4cn Capacity: 510ml/17oz Weight: 268.2g

Glass jar-C Size: T8.5\*B6.5\*H8.2cr Capacity: 295ml/10oz Weight: 103.5g

Water pitcher Size: T6.4\*B7\*H22.4cm Capacity: 1120ml/38o Weight: 530g

Highball Size: T7.7\*B7.7\*H14.5cm Capacity: 515ml/14.5oz Weight: 324.5g

Wine glass-A Size: T5.9\*B7.5\*H23.5cm Capacity: 350ml/11.8oz Weight: 164.4g

Wine glass-D Size: T6.9\*B8\*H21.9cm Capacity: 475ml/16oz Weight: 175.2g

Wine glass-B Size: T7\*B8.3\*H22.4cm Capacity: 565ml/19oz Weight: 218.3g

Stemless wine glass Size: T7\*H12cm Capacity: 570ml/19.3oz Weight: 158.6g

Champagne glass Size: T4.3\*B6.5\*H22.5cm Capacity: 180ml/6.1oz Weight: 175.4g

Wine glass-C Size: T6.1\*B7.4\*H20.1cm Capacity: 350ml/11.8oz Weight: 177.1g

Whisky glass Size: T7.9\*B7.8\*H9cm Capacity: 230ml/7.8oz Weight: 516.4g

Glass bowl-S Size: T10.3\*B8.2\*H8.6cm Capacity: 500ml/16.9oz Weight: 164.3g