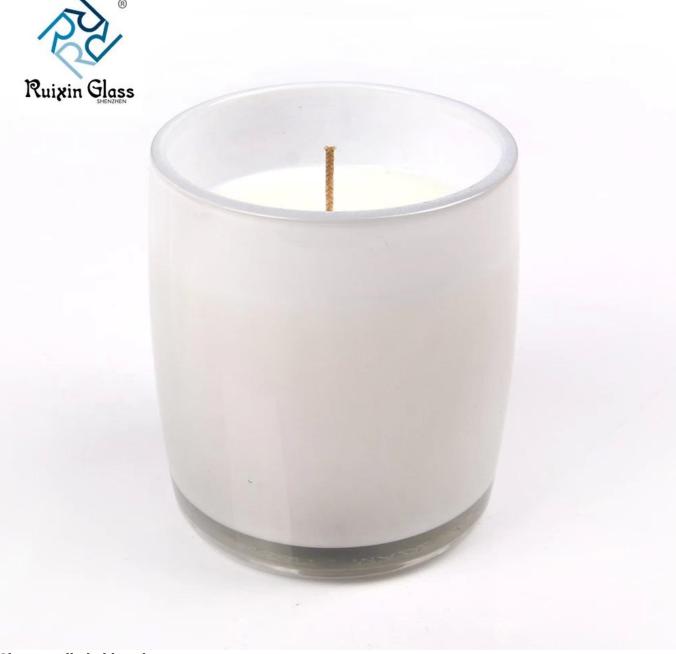

Glass candle holder photo

Congratulations you found us a professional factory about products and service advantage :

| Size & design         | 1. We have 0.5cm-100cm different size and shape for you winner market. 2 .Follow your design Mould Customized or our hot deisgn recommend to you. 3. HS Code reference for you control everything:940550000 or 7013100000 4. Mix size and design in one batch |
|-----------------------|---------------------------------------------------------------------------------------------------------------------------------------------------------------------------------------------------------------------------------------------------------------|
| Color (Mix Color<br>) | We accept Mix color in batch,Provide pantone NO.to us or we have pantone NO. for you selection                                                                                                                                                                |
| MOQ (samll Qty)       | 50-200-500-1000-2000-3000-5000-10000-20000 pcs<br>depend different size,item,design and process. MIN and SMALL quantity<br>accept                                                                                                                             |
| Factory Lowest price  | We are factory, Ensure lowest price and good quality and best service for you, We best service 7*24 hour online, happy meet in our factory.                                                                                                                   |
| Fast Delivery<br>time | Samples: colored and mercury and laser engraved process and stock or off the shelf samples sent out for you is only within 1 days Other processing sample time:2-10days, Mass goods time:25-40days, biggest order depend quantity.                            |