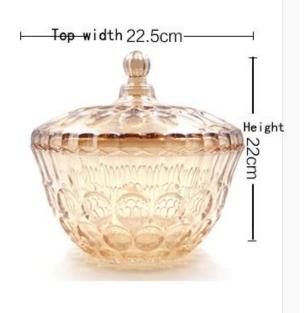

### What are the specifications of dried fruit plate?

#### glass fruit dish

| Item No.:            |                                                                                                                                                                                                                                                                                                                                                                                           |
|----------------------|-------------------------------------------------------------------------------------------------------------------------------------------------------------------------------------------------------------------------------------------------------------------------------------------------------------------------------------------------------------------------------------------|
| Size:                |                                                                                                                                                                                                                                                                                                                                                                                           |
| Material:            | dried fruit plate                                                                                                                                                                                                                                                                                                                                                                         |
| Process:             | Machine production                                                                                                                                                                                                                                                                                                                                                                        |
| Samples time:        | <ol> <li>5~10 days if at exit shaped and size of glass.</li> <li>15~20 days if need new shape or size of glass.</li> </ol>                                                                                                                                                                                                                                                                |
| Packing:             | <ol> <li>Normal packing,</li> <li>24 or 36pcs into export carton,</li> <li>Carton with cardboard divider;</li> <li>Paper tray pallet packing;</li> <li>Customized box.</li> </ol>                                                                                                                                                                                                         |
| Product<br>capacity: | 500,000~1,000,000 pcs per Month                                                                                                                                                                                                                                                                                                                                                           |
| Delivery time:       | About 30-45days,but if you have a urgent need for the products,we can put your order into priority.                                                                                                                                                                                                                                                                                       |
| Payment<br>terms:    | Usually pay by T/T,Western Union,L/C or others according to your requirement.                                                                                                                                                                                                                                                                                                             |
| Transportation:      | By sea, by air, by express and your shipping agent is acceptable.                                                                                                                                                                                                                                                                                                                         |
|                      | <ol> <li>Food safe grade glass body. It doesn't contain BPA, lead, cadmium or any<br/>other harmful things to human body;</li> <li>It is freezer safe;</li> </ol>                                                                                                                                                                                                                         |
| features:            | <ol> <li>The material is recyclable because it is totally mineral substance;</li> <li>It is environmental safe.</li> </ol>                                                                                                                                                                                                                                                                |
| For your<br>choose:  | <ol> <li>Any logo printing on the glass body.</li> <li>Any color painted, frost, electro plate ,pattern laser carver for the finish;</li> <li>Special package like shrink wrap, color gift box, white gift box etc:</li> <li>Open new mould for new glass and some accessories such as wood, plastic or metal as you like;</li> <li>Different size and shapes meet your needs.</li> </ol> |