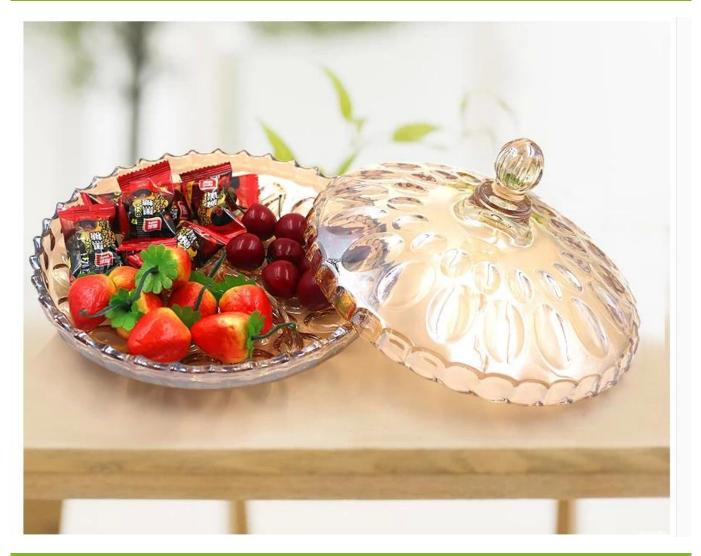

## Fruit dish wholesale dried fruit plate for sale have glass lids



What are the features of dried fruit plate?



What are the functions of dried fruit plate?

1)Machine blasted /pressed, elegant pattern, widely use in restaurant/hotel/home/party etc.

2)Special design and accurate quality control make sure every piece offered is as perfect as p ossible.

3)Logo customized, pattern, size and color etc. could be done according to your drawings. - Decal, Carving, electro plating, sand blasting, paint spraying, etc.

4Packaging : PVC box, Windows box, color box, shrinkage wrap are available to make sure it b e can sold directly. Standard export packing assure safety shipment.

5)Timely delivery, 12000 square meter selfown warehouse holding large stock to enable our supply.

6)Eco-Friendly, pass FDA, CA65,LFGB standard test.

### What are the specifications of dried fruit plate?

#### glass fruit dish