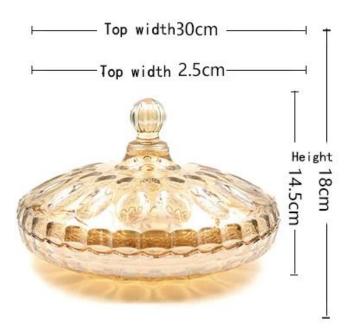

### What are the specifications of dried fruit plate?

#### glass fruit dish

| Item No.:            |                                                                                                                                                                                                                                                                                                                                                                                           |
|----------------------|-------------------------------------------------------------------------------------------------------------------------------------------------------------------------------------------------------------------------------------------------------------------------------------------------------------------------------------------------------------------------------------------|
| Size:                |                                                                                                                                                                                                                                                                                                                                                                                           |
| Material:            | dried fruit plate                                                                                                                                                                                                                                                                                                                                                                         |
| Process:             | Machine production                                                                                                                                                                                                                                                                                                                                                                        |
| Samples time:        | <ol> <li>5~10 days if at exit shaped and size of glass.</li> <li>15~20 days if need new shape or size of glass.</li> </ol>                                                                                                                                                                                                                                                                |
| Packing:             | <ol> <li>Normal packing,</li> <li>24 or 36pcs into export carton,</li> <li>Carton with cardboard divider;</li> <li>Paper tray pallet packing;</li> <li>Customized box.</li> </ol>                                                                                                                                                                                                         |
| Product<br>capacity: | 500,000~1,000,000 pcs per Month                                                                                                                                                                                                                                                                                                                                                           |
| Delivery time:       | About 30-45days,but if you have a urgent need for the products,we can put your order into priority.                                                                                                                                                                                                                                                                                       |
| Payment<br>terms:    | Usually pay by T/T,Western Union,L/C or others according to your requirement.                                                                                                                                                                                                                                                                                                             |
| Transportation:      | By sea, by air, by express and your shipping agent is acceptable.                                                                                                                                                                                                                                                                                                                         |
|                      | <ol> <li>Food safe grade glass body. It doesn't contain BPA, lead, cadmium or any<br/>other harmful things to human body;</li> <li>It is freezer safe;</li> </ol>                                                                                                                                                                                                                         |
| features:            | <ol> <li>The material is recyclable because it is totally mineral substance;</li> <li>It is environmental safe.</li> </ol>                                                                                                                                                                                                                                                                |
| For your<br>choose:  | <ol> <li>Any logo printing on the glass body.</li> <li>Any color painted, frost, electro plate ,pattern laser carver for the finish;</li> <li>Special package like shrink wrap, color gift box, white gift box etc:</li> <li>Open new mould for new glass and some accessories such as wood, plastic or metal as you like;</li> <li>Different size and shapes meet your needs.</li> </ol> |