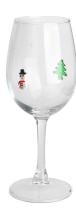

# 500ml Christmas Gingerbread man inlay Glass beer tankard

#### **Other Information**

Inlay decoration is a meticulous glass crafting technique where decorative elements, such as patterns, flowers, or fruit motifs, are embedded directly into the glass surface. Unlike painted or glued-on designs, this method integrates the embellishments into the glass during the manufacturing process, ensuring durability and an elegant, seamless appearance.