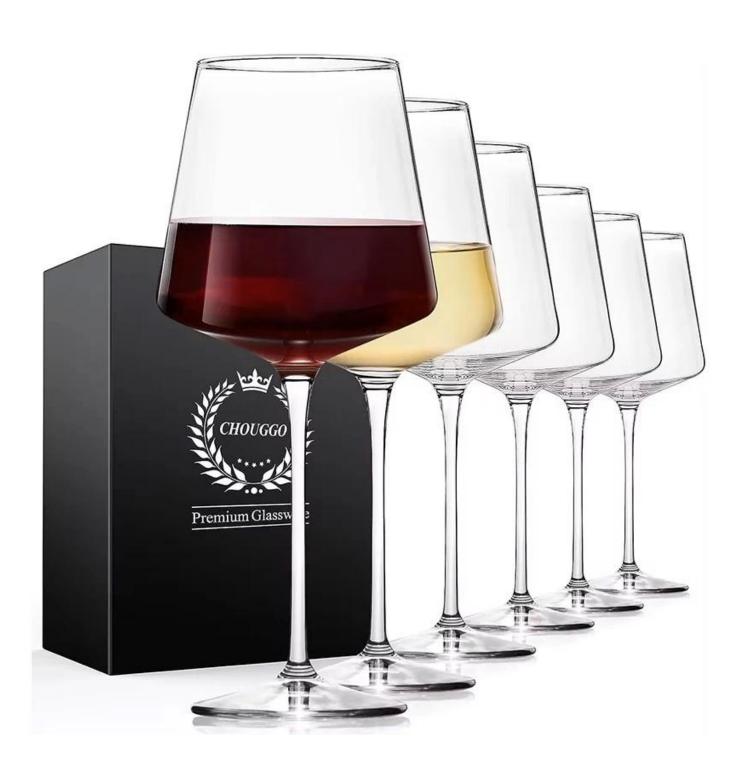

## **Lead Free Crystal inlay stemless wine glass Drinking Cup**

#### **Specification**

| Place of Origin | China, Shanxi                           |
|-----------------|-----------------------------------------|
| Brand Name      | Ruixin Glass                            |
| Product name    | Inlay Decor glasswares                  |
| Material        | Soda lime glass/High borosilicate glass |
| Color           | (Customizable)                          |
| MOQ             | 1000pcs                                 |
| Sample          | 7 Working Days                          |