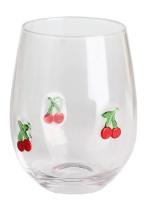

Wine glass-C Size: T6.1\*B7.4\*H20.1cm Capacity: 350ml/11.8oz Weight: 177.1g

Wine glass-D Size: T6.9\*B8\*H21.9cm Capacity: 475ml/16oz Weight: 175.2g

Stemless wine glass Size: T7\*H12cm Capacity: 570ml/19.3oz Weight: 158.6g

#### **Other Information**

Inlay decoration is a meticulous glass crafting technique where decorative elements, such as patterns, flowers, or fruit motifs, are embedded directly into the glass surface. Unlike painted or glued-on designs, this method integrates the embellishments into the glass during the manufacturing process, ensuring durability and an elegant, seamless appearance.