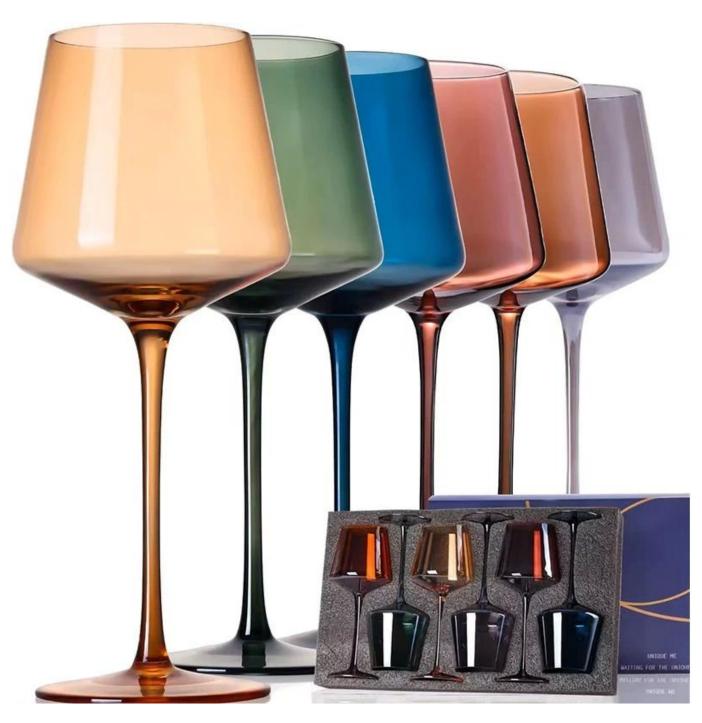

## **Lead Free Crystal inlay stemless wine glass Drinking Cup**

#### **Specification**

| Place of Origin | China, Shanxi                           |
|-----------------|-----------------------------------------|
| Brand Name      | Ruixin Glass                            |
| Product name    | Inlay Decor glasswares                  |
| Material        | Soda lime glass/High borosilicate glass |
| Color           | (Customizable)                          |
| MOQ             | 1000pcs                                 |
| Sample          | 7 Working Days                          |