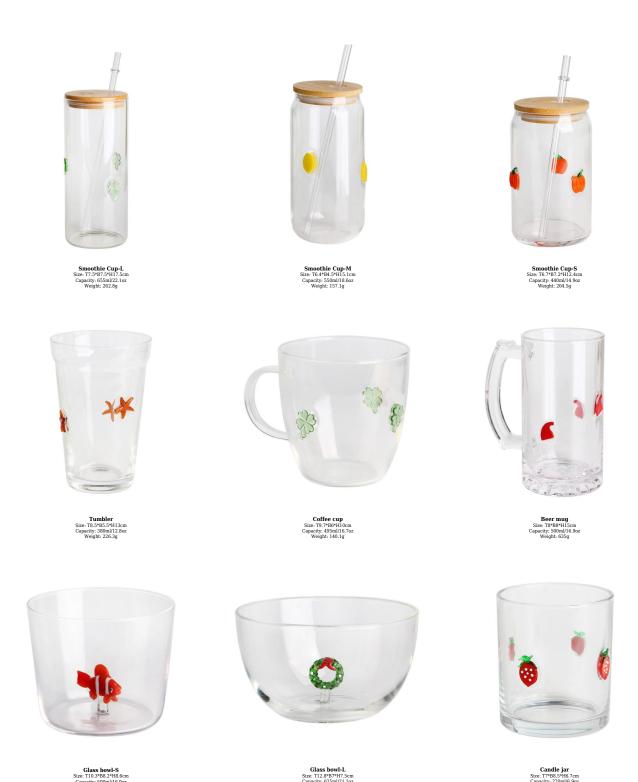

Glass jar-A Size: T6.5\*B6.5\*H10cm Capacity: 325ml/11oz

Glass jar-B Size: T6.5\*B6.5\*H6.5cm Capacity: 185ml/6oz Weight: 120g

Glass jar-C Size: T8.5\*B6.5\*H8.2cm Capacity: 295ml/10oz

Spice jar-S Size: T6.9\*B7.8\*H8.6cm Capacity: 290ml/9.8oz

Spice jar-L Size: T7\*B8.8\*H11.4cn Capacity: 510ml/17oz

Water pitcher Size: T6.4\*B7\*H22.4cm Capacity: 1120ml/38oz

Highball Size: T7.7\*B7.7\*H14.5cm Capacity: 515ml/14.5oz Weight: 324.5g

Goblet Size: T8.5\*B7.4\*H20.1cm Capacity: 210ml/7.1oz Weight: 193.5g

Champagne glass Size: T4.3\*B6.5\*H22.5cm Capacity: 180ml/6.1oz Weight: 175.4g

Wine glass-A Size: T5.9\*B7.5\*H23.5cm Capacity: 350ml/11.8oz Weight: 164.4g

Wine glass-B Size: T7\*B8.3\*H22.4cm Capacity: 565ml/19oz Weight: 218.3g

Wine glass-C Size: T6.1\*B7.4\*H20.1cm Capacity: 350ml/11.8oz Weight: 177.1g

Wine glass-D Size: T6.9\*B8\*H21.9cm Capacity: 475ml/16oz Weight: 175.2g

Stemless wine glass Size: T7\*H12cm Capacity: 570ml/19.3oz Weight: 158.6g

Whisky glass Size: T7.9\*B7.8\*H9cm Capacity: 230ml/7.8oz Weight: 516.4g