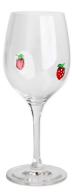

Champagne glass Size: T4.3\*B6.5\*H22.5cm Capacity: 180ml/6.1oz Weight: 175.4g

Wine glass-A Size: T5.9\*B7.5\*H23.5cm Capacity: 350ml/11.8oz Weight: 164.4g

Wine glass-B Size: T7\*B8.3\*H22.4cm Capacity: 565ml/19oz Weight: 218.3g

Wine glass-C Size: T6.1\*B7.4\*H20.1cm Capacity: 350ml/11.8oz Weight: 177.1g

Wine glass-D Size: T6.9\*B8\*H21.9cm Capacity: 475ml/16oz Weight: 175.2g

Stemless wine glass Size: T7\*H12cm Capacity: 570ml/19.3oz Weight: 158.6g

#### **Other Information**

Inlay decoration is a meticulous glass crafting technique where decorative elements, such as patterns, flowers, or fruit motifs, are embedded directly into the glass surface. Unlike painted or glued-on designs, this method integrates the embellishments into the glass during the manufacturing process, ensuring durability and an elegant, seamless appearance.