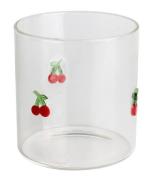

#### **Other Information**

Inlay decoration is a meticulous glass crafting technique where decorative elements, such as patterns, flowers, or fruit motifs, are embedded directly into the glass surface. Unlike painted or glued-on designs, this method integrates the embellishments into the glass during the manufacturing process, ensuring durability and an elegant, seamless appearance.

- **Durability:** The embedded decorations are resistant to peeling, fading, or detachment, maintaining the product's aesthetic for long-term use.
- **Health and Safety:** No adhesives or external coatings are used, making these products non-toxic and safe for everyday use.
- **Enhanced Aesthetics:** The three-dimensional effect of inlaid designs creates a unique and luxurious look that elevates the overall appeal of the glassware.
- **Customization:** A wide variety of patterns and motifs can be inlaid, making it easy to create bespoke designs tailored to individual preferences.
- **Eco-Friendly:** Without relying on external materials like glue, the process aligns with sustainable production practices.