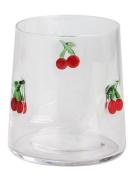

#### **Other Information**

Inlay decoration is a meticulous glass crafting technique where decorative elements, such as patterns, flowers, or fruit motifs, are embedded directly into the glass surface. Unlike painted or glued-on designs, this method integrates the embellishments into the glass during the manufacturing process, ensuring durability and an elegant, seamless appearance.

- **Durability:** The embedded decorations are resistant to peeling, fading, or detachment, maintaining the product's aesthetic for long-term use.
- **Health and Safety:** No adhesives or external coatings are used, making these products non-toxic and safe for everyday use.
- **Enhanced Aesthetics:** The three-dimensional effect of inlaid designs creates a unique and luxurious look that elevates the overall appeal of the glassware.
- **Customization:** A wide variety of patterns and motifs can be inlaid, making it easy to create bespoke designs tailored to individual preferences.
- **Eco-Friendly:** Without relying on external materials like glue, the process aligns with sustainable production practices.