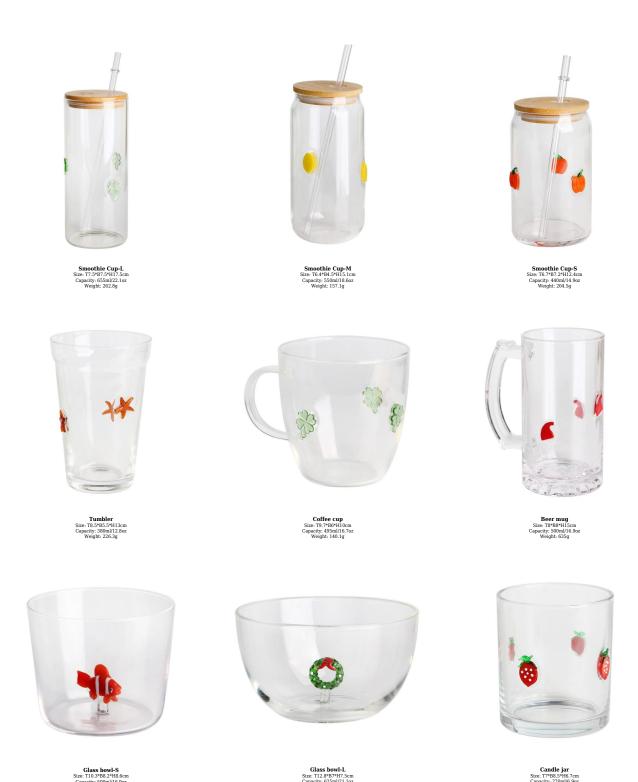

Glass jar-A Size: T6.5\*B6.5\*H10cm Capacity: 325ml/11oz

Glass jar-B Size: T6.5\*B6.5\*H6.5cm Capacity: 185ml/6oz Weight: 120g

Glass jar-C Size: T8.5\*B6.5\*H8.2cm Capacity: 295ml/10oz Weight: 102.5g

Spice jar-S Size: T6.9\*B7.8\*H8.6cm Capacity: 290ml/9.8oz

Spice jar-L Size: T7\*B8.8\*H11.4cn Capacity: 510ml/17oz

Water pitcher Size: T6.4\*B7\*H22.4cm Capacity: 1120ml/38oz

Highball Size: T7.7\*B7.7\*H14.5cm Capacity: 515ml/14.5oz Weight: 324.5g

Goblet Size: T8.5\*B7.4\*H20.1cm Capacity: 210ml/7.1oz Weight: 193.5g

Champagne glass Size: T4.3\*B6.5\*H22.5cm Capacity: 180ml/6.1oz Weight: 175.4g

Wine glass-A Size: T5.9\*B7.5\*H23.5cm Capacity: 350ml/11.8oz Weight: 164.4g

Wine glass-B Size: T7\*B8.3\*H22.4cm Capacity: 565ml/19oz Weight: 218.3g

Wine glass-C Size: T6.1\*B7.4\*H20.1cm Capacity: 350ml/11.8oz Weight: 177.1g

Wine glass-D Size: T6.9\*B8\*H21.9cm Capacity: 475ml/16oz Weight: 175.2g

Stemless wine glass Size: T7\*H12cm Capacity: 570ml/19.3oz Weight: 158.6g

Whisky glass Size: T7.9\*B7.8\*H9cm Capacity: 230ml/7.8oz Weight: 516.4g