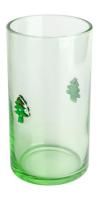

# Christmas 1 Pint Pine tree decor Glass beer mug with Handle

#### **Other Information**

Inlay decoration is a meticulous glass crafting technique where decorative elements, such as patterns, flowers, or fruit motifs, are embedded directly into the glass surface. Unlike painted or glued-on designs, this method integrates the embellishments into the glass during the manufacturing process, ensuring durability and an elegant, seamless appearance.