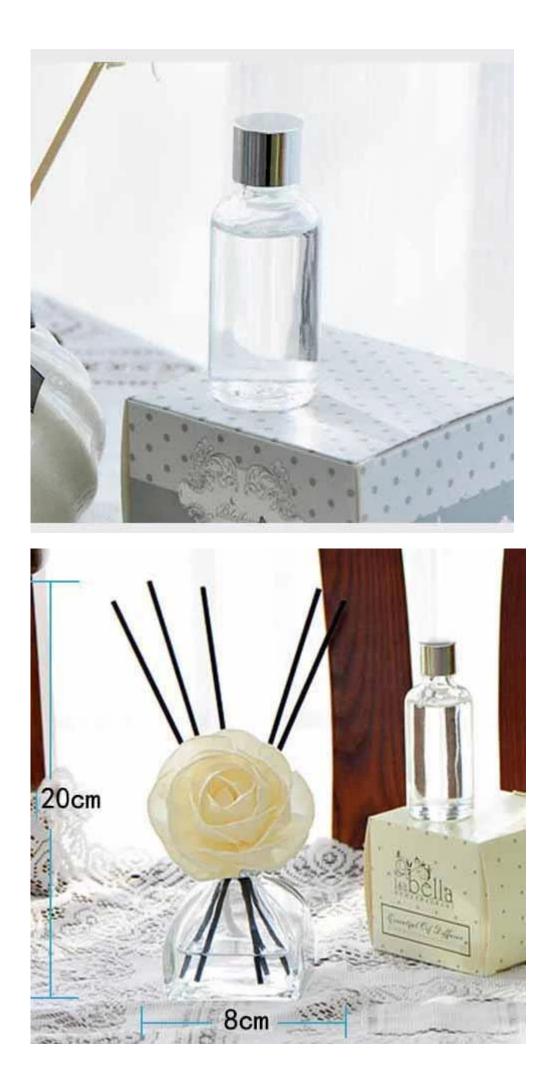

## What are the specifications of reed diffuser bottles?

Material: Glass

Category: Reed diffuser bottles

Size: B:8cm H:20cm

| Item No:    | RXDB-Biao-0909           |
|-------------|--------------------------|
| Material:   | Glass                    |
| Process:    | Making machine           |
| Could Pass: | SGS,FDA,BV and LFGB test |