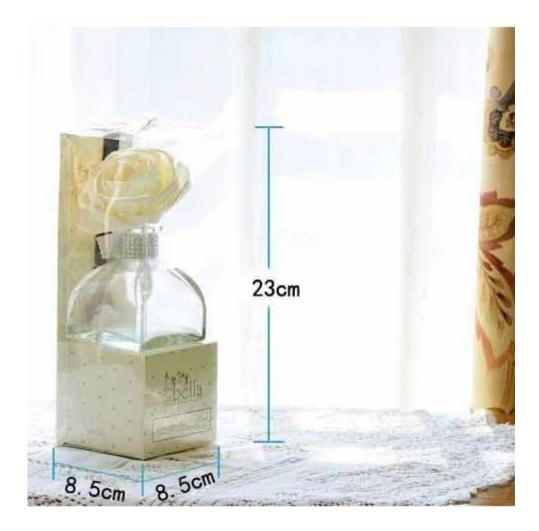

## What are the specifications of reed diffuser bottles?

Material: Glass

Category: Reed diffuser bottles

Size: B:8cm H:20cm

| Item No:    | RXDB-Biao-0909           |
|-------------|--------------------------|
| Material:   | Glass                    |
| Process:    | Making machine           |
| Could Pass: | SGS,FDA,BV and LFGB test |