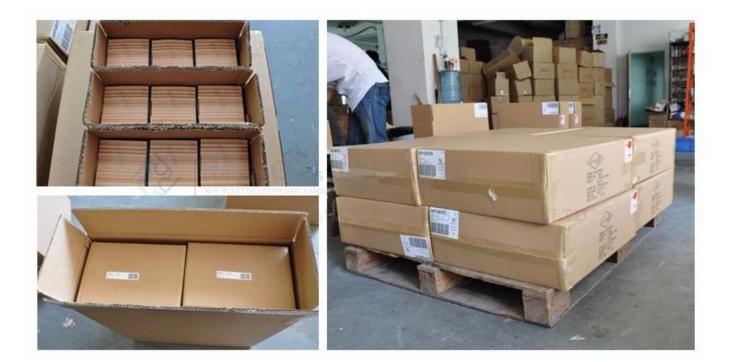

| Samples time         | 1. $5 \sim 10$ days if at exit shaped and size of glass.                         |
|----------------------|----------------------------------------------------------------------------------|
|                      | 2. 15~20 days if need new shape or size of glass.                                |
| De el dia es         |                                                                                  |
|                      | 1. Normal packing,                                                               |
|                      | 24 or 36pcs into export carton,                                                  |
|                      | Carton with cardboard divider;                                                   |
|                      | 2. Paper tray pallet packing;                                                    |
|                      | 3. Customized box.                                                               |
| Product              | 500,000~1,000,000 pcs per Month                                                  |
| capacity:            |                                                                                  |
| Delivery time:       | About 30-45days,but if you have a urgent need for the products, we can put       |
|                      | your order into priority.                                                        |
| Payment              | Usually pay by T/T,Western Union,L/C or others according to your requirement.    |
| terms:               |                                                                                  |
| Transportation       | By sea, by air, by express and your shipping agent is acceptable.                |
| Product<br>features: | 1. Food safe grade glass body. It doesn't contain BPA, lead, cadmium or any      |
|                      | other harmful things to human body;                                              |
|                      | 2. It is freezer safe;                                                           |
|                      | 3. The material is recyclable because it is totally mineral substance;           |
|                      | 4. It is environmental safe.                                                     |
| For your<br>choose:  | 1. Any logo printing on the glass body.                                          |
|                      | 2. Any color painted, frost, electro plate ,pattern laser carver for the finish; |
|                      | 3. Special package like shrink wrap, color gift box, white gift box etc:         |
|                      | 4. Open new mould for new glass and some accessories such as wood, plastic       |
|                      | or metal as you like;                                                            |
|                      |                                                                                  |
|                      | 5. Different size and shapes meet your needs.                                    |

## **Product packing**

A.White paper

F. Three layer Corrugated paper master carton

K. Color Box

B.Corrugated paper

G.Five layer Corrugated paper master carton

L.Paper Sleeve

C.Bubble paper

H.Seven layer Corrugated paper master carton

M. Pvc Box

D. EPE

I. Styrofoam

N.Gift Box

J. White Box

R. Wooden Pallet