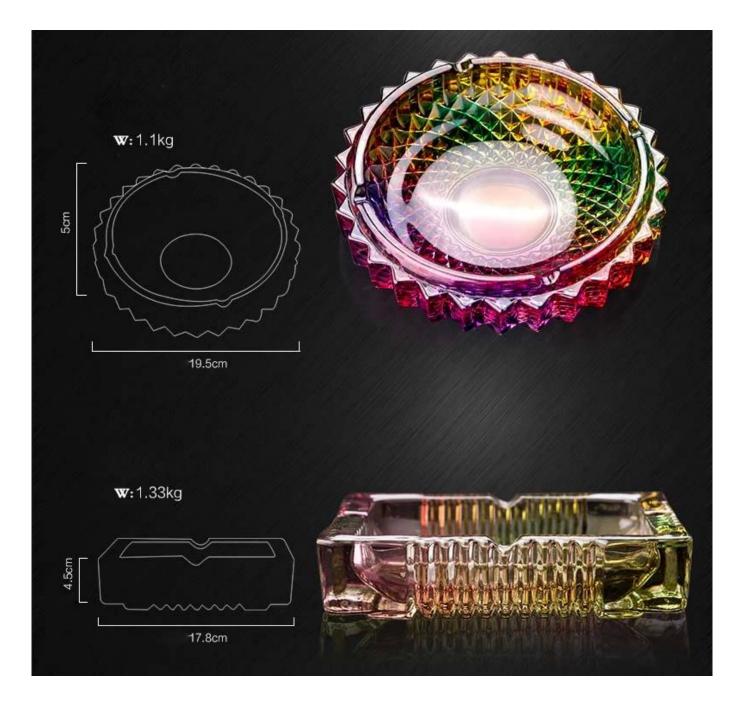

# What are the specifications of crystal glass ashtray?

Material: Crystal

Category: Crystal glass ashtray

Size: B:19.5cm H:5cm W:1.1kg

| Item No:    | RXGA-Biao-0914           |
|-------------|--------------------------|
| Material:   | Glass                    |
| Process:    | Handmade                 |
| Could Pass: | SGS,FDA,BV and LFGB test |

| Samples time:        | 1. 5~10 days if at exit shaped and size of glass.                                                                                                                                                                                                                                                                                                                                         |
|----------------------|-------------------------------------------------------------------------------------------------------------------------------------------------------------------------------------------------------------------------------------------------------------------------------------------------------------------------------------------------------------------------------------------|
|                      | 2. 15~20 days if need new shape or size of glass.                                                                                                                                                                                                                                                                                                                                         |
| Packing:             | <ol> <li>Normal packing,</li> <li>24 or 36pcs into export carton,</li> <li>Carton with cardboard divider;</li> <li>Paper tray pallet packing;</li> <li>Customized box.</li> </ol>                                                                                                                                                                                                         |
| Product<br>capacity: | 500,000~1,000,000 pcs per Month                                                                                                                                                                                                                                                                                                                                                           |
| Delivery time:       | About 30-45days,but if you have a urgent need for the products, we can put your order into priority.                                                                                                                                                                                                                                                                                      |
| Payment<br>terms:    | Usually pay by T/T,Western Union,L/C or others according to your requirement.                                                                                                                                                                                                                                                                                                             |
| Transportation:      | By sea, by air, by express and your shipping agent is acceptable.                                                                                                                                                                                                                                                                                                                         |
| Product<br>features: | <ol> <li>Food safe grade glass body. It doesn't contain BPA, lead, cadmium or any<br/>other harmful things to human body;</li> <li>It is freezer safe;</li> <li>The material is recyclable because it is totally mineral substance;</li> <li>It is environmental safe.</li> </ol>                                                                                                         |
| For your<br>choose:  | <ol> <li>Any logo printing on the glass body.</li> <li>Any color painted, frost, electro plate ,pattern laser carver for the finish;</li> <li>Special package like shrink wrap, color gift box, white gift box etc:</li> <li>Open new mould for new glass and some accessories such as wood, plastic or metal as you like;</li> <li>Different size and shapes meet your needs.</li> </ol> |

# Crystal glass ashtray photos