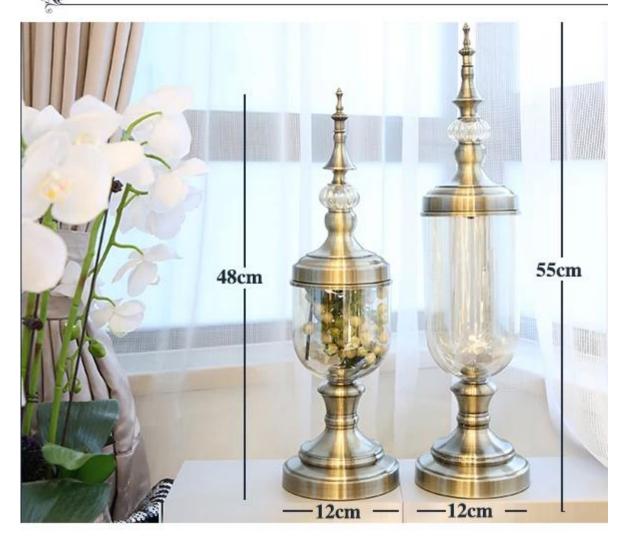

## What are the specifications of art glass vase?

Material: Glass

Category: Art glass vases

Size: H:48cm B:12cm

H:55cm B:12cm

| Item No:  | RXVASES-Biao-0918 |
|-----------|-------------------|
| Material: | Glass             |