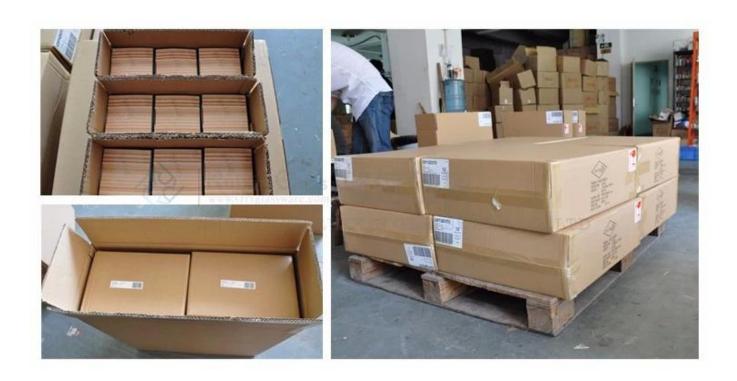

## **Product packing**

## Q: What kind of package for art glass vase?

A: We have inside packaging and outside carton, it is in a 5 ply carton. And we could do clients' customized box.