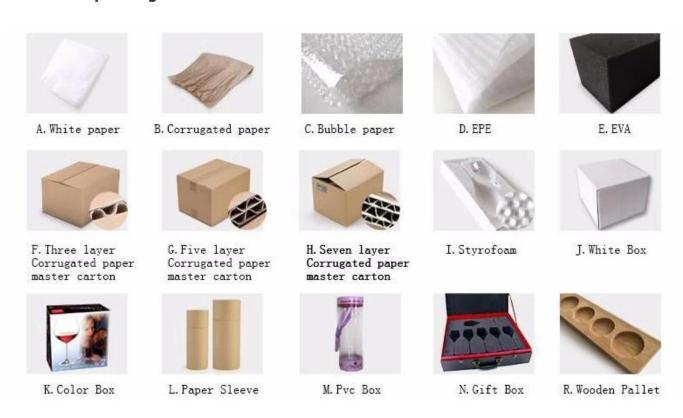

## **Product packing**

## Q: What kind of package for art glass vase?

A: We have inside packaging and outside carton, it is in a 5 ply carton. And we could do clients' customized box.