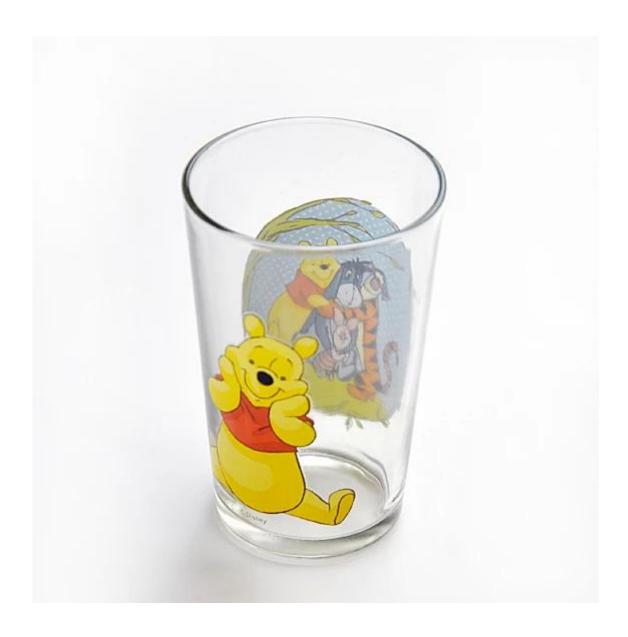

ineral substance;           |
|                  | 4. It is environmental safe.                                                     |
| For your choose: | 1. Any logo printing on the glass body.                                          |
|                  | 2. Any color painted, frost, electro plate ,pattern laser carver for the finish; |
|                  | 3. Special package like shrink wrap, color gift box, white gift box etc:         |
|                  | 4. Open new mould for new glass and some accessories such as wood, plastic       |
|                  | or metal as you like;                                                            |
|                  | 5. Different size and shapes meet your needs.                                    |

# Hand painted glass cup photos











## **Our certifications**









## Sedex Members Ethical Trade Audit (SMETA) Report

Version 5.0 Dec 2014, 2/4 Pillar Audit: replaces version 4.0 May 2012

| Busiler name:                     | Vendor CLC Briefsten Representative office. |        |
|-----------------------------------|---------------------------------------------|--------|
| Site country:                     | Chine                                       |        |
| Stanana                           | mene Weinerg Craft & Art Co., Lite.         |        |
| Parent Company name (of the sile) | Not required.                               |        |
| BMBTA Audit Type:                 | Bit-mer                                     | Derin: |
| Date of Audit                     | 15 <sup>th</sup> december, 2014