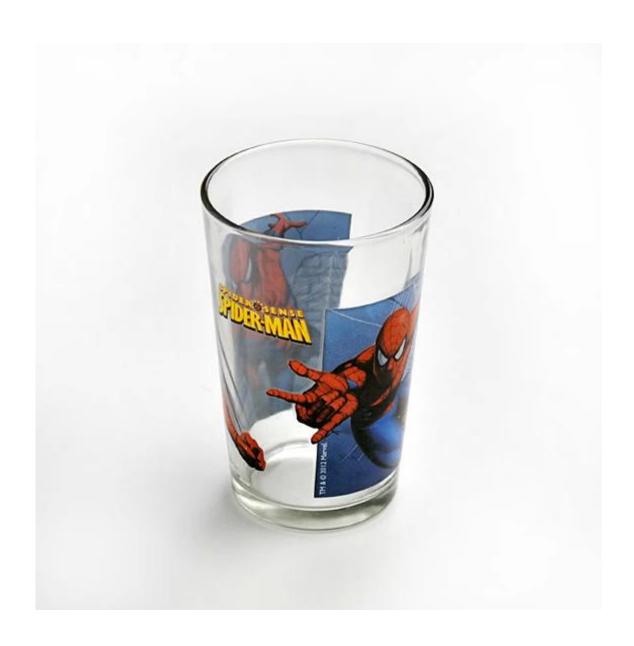

otally mineral substance;           |
|                  | 4. It is environmental safe.                                                     |
| For your choose: | 1. Any logo printing on the glass body.                                          |
|                  | 2. Any color painted, frost, electro plate ,pattern laser carver for the finish; |
|                  | 3. Special package like shrink wrap, color gift box, white gift box etc:         |
|                  | 4. Open new mould for new glass and some accessories such as wood, plastic       |
|                  | or metal as you like;                                                            |
|                  | 5. Different size and shapes meet your needs.                                    |

# Hand painted glass cup photos











## **Our certifications**









## Sedex Members Ethical Trade Audit (SMETA) Report

Version 5.0 Dec 2014, 2/4 Pillar Audit: replaces version 4.0 May 2012

| Busiler name:                     | Vendor CLC Briefsten Representative office. |        |
|-----------------------------------|---------------------------------------------|--------|
| Site country:                     | Chine                                       |        |
| Stanana                           | mene Weinerg Craft & Art Co., Lite.         |        |
| Parent Company name (of the sile) | Not required.                               |        |
| BMBTA Audit Type:                 | Bit-mer                                     | Derin: |
| Date of Audit                     | 15 <sup>th</sup> december, 2014