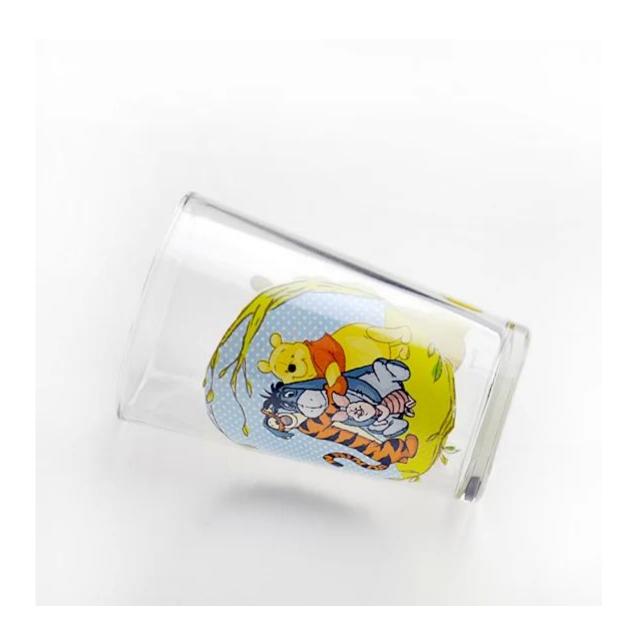

mineral substance;           |
|                  | 4. It is environmental safe.                                                     |
| For your choose: | 1. Any logo printing on the glass body.                                          |
|                  | 2. Any color painted, frost, electro plate ,pattern laser carver for the finish; |
|                  | 3. Special package like shrink wrap, color gift box, white gift box etc:         |
|                  | 4. Open new mould for new glass and some accessories such as wood, plastic       |
|                  | or metal as you like;                                                            |
|                  | 5. Different size and shapes meet your needs.                                    |

# Hand painted glass cup photos











## **Our certifications**









## Sedex Members Ethical Trade Audit (SMETA) Report

Version 5.0 Dec 2014, 2/4 Pillar Audit: replaces version 4.0 May 2012

| Busiler name:                     | Vendor CLC Briefsten Representative office. |        |
|-----------------------------------|---------------------------------------------|--------|
| Site country:                     | Chine                                       |        |
| Stanana                           | mene Weinerg Craft & Art Co., Lite.         |        |
| Parent Company name (of the sile) | Not required.                               |        |
| BMBTA Audit Type:                 | Bit-mer                                     | Derin: |
| Date of Audit                     | 15 <sup>th</sup> december, 2014