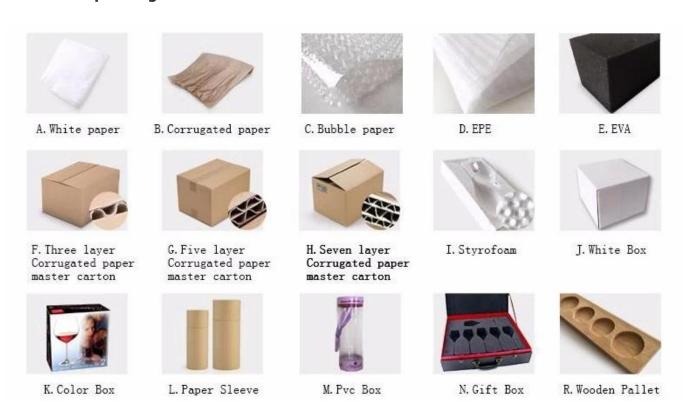

## **Product packing**

## What are the functions of hand painted glass cup?

- 1.Machine blasted /pressed, elegant pattern, widely use in restaurant/hotel/home/party etc.
- 2.Special design and accurate quality control make sure every piece offered is as perfect as possible.
- 3.Logo customized, pattern, size and color etc. could be done according to your drawings. Decal, Carving, electro plating, sand blasting, paint spraying, etc.
- 4.Packaging: PVC box, Windows box, color box, shrinkage wrap are available to make sure it be can

sold directly. Standard export packing assure safety shipment.

- 5.Timely delivery, 12000 square meter self-own warehouse holding large stock to enable our supply.
- 6.Eco-Friendly, pass FDA, CA65,LFGB standard test.