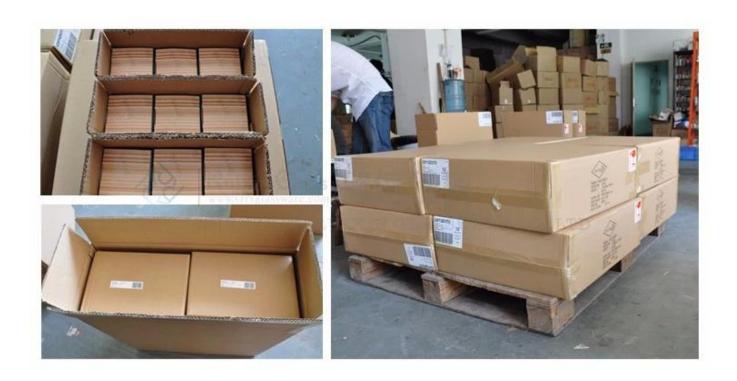

## **Product packing**

| Samples time:    | 1. 5~10 days if at exit shaped and size of glass.                                |
|------------------|----------------------------------------------------------------------------------|
|                  | 2. 15~20 days if need new shape or size of glass.                                |
|                  | 1. Normal packing,                                                               |
|                  | 24 or 36pcs into export carton,                                                  |
|                  | Carton with cardboard divider;                                                   |
|                  | 2. Paper tray pallet packing;                                                    |
|                  | 3. Customized box.                                                               |
| Product          | 500,000~1,000,000 pcs per Month                                                  |
| capacity:        |                                                                                  |
| Delivery time:   | About 30-45days, but if you have a urgent need for the products, we can put      |
|                  | your order into priority.                                                        |
| Payment          | Usually pay by T/T,Western Union,L/C or others according to your requirement.    |
| terms:           |                                                                                  |
| Transportation   | By sea, by air, by express and your shipping agent is acceptable.                |
|                  | 1. Food safe grade glass body. It doesn't contain BPA, lead, cadmium or any      |
| Product          | other harmful things to human body;                                              |
| features:        | 2. It is freezer safe;                                                           |
|                  | 3. The material is recyclable because it is totally mineral substance;           |
|                  | 4. It is environmental safe.                                                     |
| For your choose: | 1. Any logo printing on the glass body.                                          |
|                  | 2. Any color painted, frost, electro plate ,pattern laser carver for the finish; |
|                  | 3. Special package like shrink wrap, color gift box, white gift box etc:         |
|                  | 4. Open new mould for new glass and some accessories such as wood, plastic       |
|                  | or metal as you like;                                                            |
|                  | 5. Different size and shapes meet your needs.                                    |