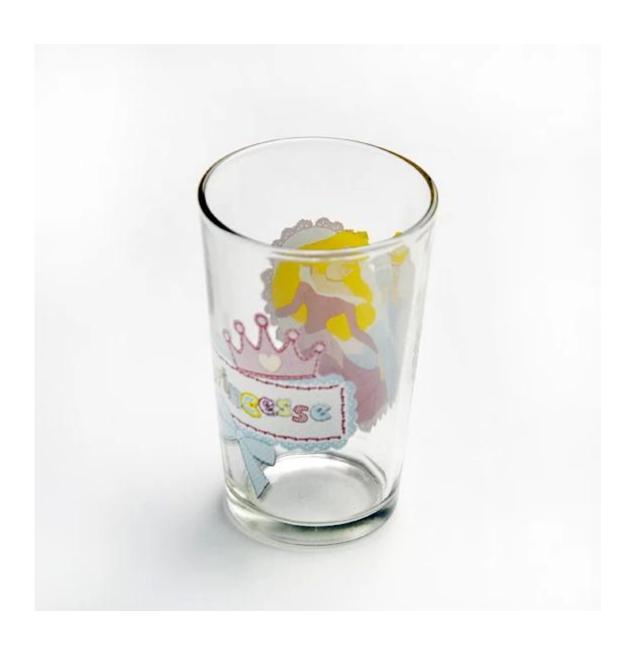

ly mineral substance;           |
|                  | 4. It is environmental safe.                                                     |
| For your choose: | 1. Any logo printing on the glass body.                                          |
|                  | 2. Any color painted, frost, electro plate ,pattern laser carver for the finish; |
|                  | 3. Special package like shrink wrap, color gift box, white gift box etc:         |
|                  | 4. Open new mould for new glass and some accessories such as wood, plastic       |
|                  | or metal as you like;                                                            |
|                  | 5. Different size and shapes meet your needs.                                    |

# Hand painted glass cup photos











## **Our certifications**









## Sedex Members Ethical Trade Audit (SMETA) Report

Version 5.0 Dec 2014, 2/4 Pillar Audit: replaces version 4.0 May 2012

| Busiler name:                     | Vendor CLC Briefsten Representative office. |        |
|-----------------------------------|---------------------------------------------|--------|
| Site country:                     | Chine                                       |        |
| Stanana                           | mene Weinerg Craft & Art Co., Lite.         |        |
| Parent Company name (of the sile) | Not required.                               |        |
| BMBTA Audit Type:                 | Bit-mer                                     | Derin: |
| Date of Audit                     | 15 <sup>th</sup> december, 2014