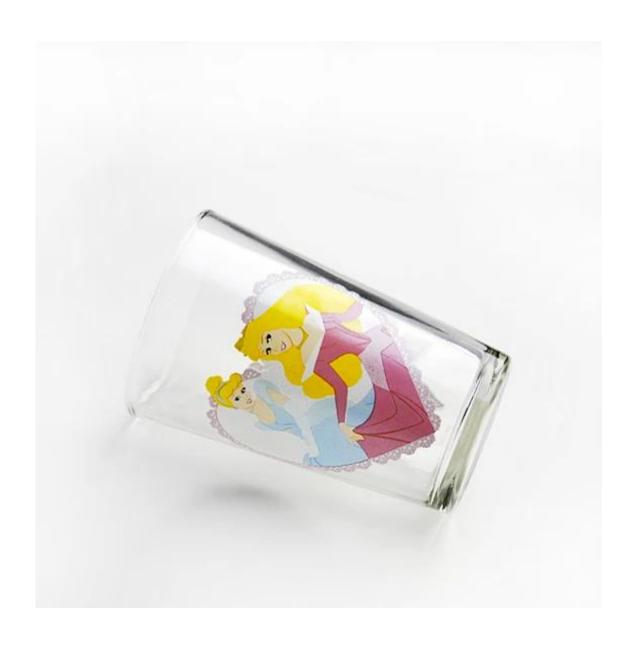

ally mineral substance;           |
|                  | 4. It is environmental safe.                                                     |
| For your choose: | 1. Any logo printing on the glass body.                                          |
|                  | 2. Any color painted, frost, electro plate ,pattern laser carver for the finish; |
|                  | 3. Special package like shrink wrap, color gift box, white gift box etc:         |
|                  | 4. Open new mould for new glass and some accessories such as wood, plastic       |
|                  | or metal as you like;                                                            |
|                  | 5. Different size and shapes meet your needs.                                    |

# Hand painted glass cup photos











## **Our certifications**









## Sedex Members Ethical Trade Audit (SMETA) Report

Version 5.0 Dec 2014, 2/4 Pillar Audit: replaces version 4.0 May 2012

| Busiler name:                     | Vendor CLC Briefsten Representative office. |        |
|-----------------------------------|---------------------------------------------|--------|
| Site country:                     | Chine                                       |        |
| Stanana                           | mene Weinerg Craft & Art Co., Lite.         |        |
| Parent Company name (of the sile) | Not required.                               |        |
| BMBTA Audit Type:                 | Bit-mer                                     | Derin: |
| Date of Audit                     | 15 <sup>th</sup> december, 2014