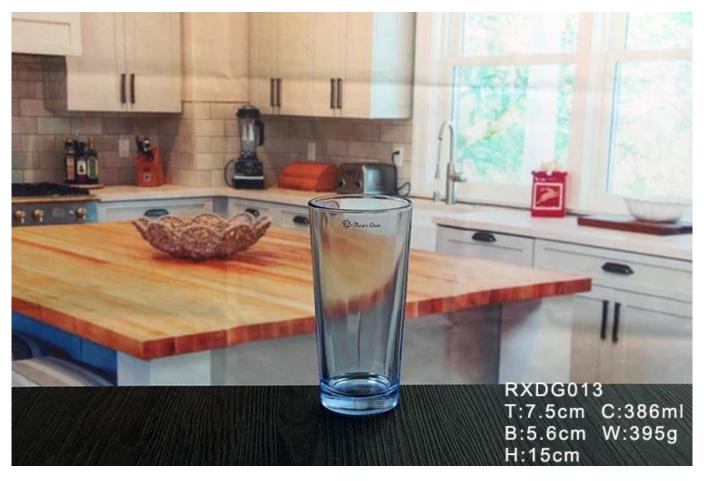

## What are the specifications of colored drinking glasses?

| Name:                | Colored drinking glasses                                                                                                                                                                                                                         |
|----------------------|--------------------------------------------------------------------------------------------------------------------------------------------------------------------------------------------------------------------------------------------------|
| Samples time:        | <ol> <li>5~10 days if at exit shaped and size of glass.</li> <li>15~20 days if need new shape or size of glass.</li> </ol>                                                                                                                       |
| Packing:             | <ol> <li>Normal packing,</li> <li>24 or 36pcs into export carton,</li> <li>Carton with cardboard divider;</li> <li>Paper tray pallet packing;</li> <li>Customized box.</li> </ol>                                                                |
| Product capacity:    | 500,000~1,000,000 pcs per Month                                                                                                                                                                                                                  |
| Samples No.:         | RXDG013                                                                                                                                                                                                                                          |
| Payment<br>terms:    | Usually pay by T/T,Western Union,L/C or others according to your requirement.                                                                                                                                                                    |
| Transportation:      | By sea, by air, by express and your shipping agent is acceptable.                                                                                                                                                                                |
| Product<br>features: | <ol> <li>Food safe grade glass body. It doesn't contain BPA, lead, cadmium or any other harmful things to human body;</li> <li>The material is recyclable because it is totally mineral substance;</li> <li>It is environmental safe.</li> </ol> |
| For your choose:     | <ol> <li>Any color painted, frost, electro plate ,pattern laser carver for the finish;</li> <li>Special package like shrink wrap, color gift box, white gift box etc:</li> <li>Different size and shapes meet your needs.</li> </ol>             |