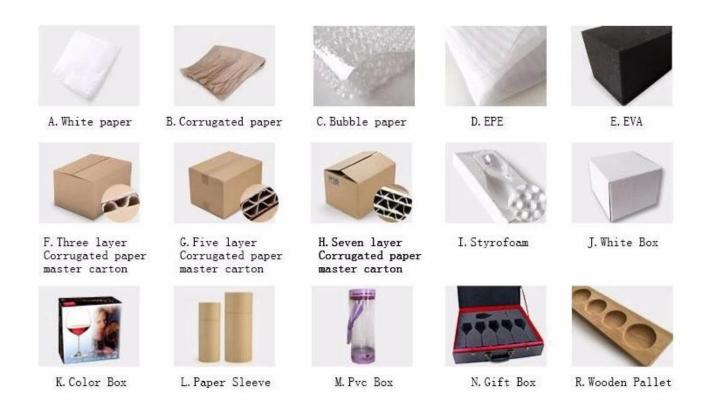

**Product packaging method:** 

**FAQ:** 

#### What are the functions of colored drinking glasses?

- 1)Special design and accurate quality control make sure every piece offered is as perfect as possible.
- 2)Logo customized, pattern, size and color etc. could be done according to your drawings. Decal, Carving, electro plating, sand blasting, paint spraying, etc.
- 3)Packaging: PVC box, Windows box, color box, shrinkage wrap are available to make sure it be can sold directly. Standard export packing assure safety shipment.