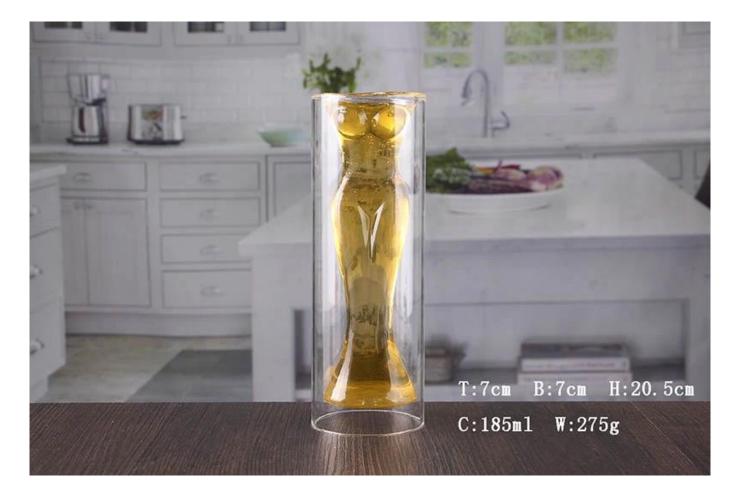

## Woman shaped double walled beer mug

Woman shaped double walled beer mug products show:

#### What are the specifications of Woman shaped double walled beer mug?

| Waman shaned double walled beer mug                                              |
|----------------------------------------------------------------------------------|
| Woman shaped double walled beer mug                                              |
| 1. 5~10 days if at exit shaped and size of glass.                                |
| 2. 15~20 days if need new shape or size of glass.                                |
| 1. Normal packing,                                                               |
| 24 or 36pcs into export carton,                                                  |
| Carton with cardboard divider;                                                   |
| 2. Paper tray pallet packing;                                                    |
| 3. Customized box.                                                               |
| 500,000~1,000,000 pcs per Month                                                  |
|                                                                                  |
| RXDL171552                                                                       |
| Usually pay by T/T,Western Union,L/C or others according to your requirement.    |
|                                                                                  |
| By sea, by air, by express and your shipping agent is acceptable.                |
| 1. Food safe grade glass body. It doesn't contain BPA, lead, cadmium or any      |
| other harmful things to human body;                                              |
| 2. The material is recyclable because it is totally mineral substance;           |
| 3. It is environmental safe.                                                     |
| 1. Any color painted, frost, electro plate ,pattern laser carver for the finish; |
| 2. Special package like shrink wrap, color gift box, white gift box etc:         |
| 3. Different size and shapes meet your needs.                                    |
|                                                                                  |