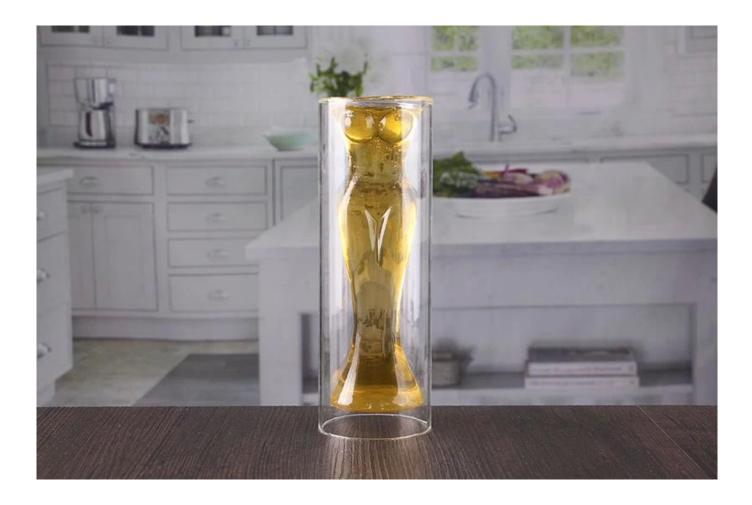

## Woman shaped double walled beer mug

Woman shaped double walled beer mug products show:

### What are the functions of woman shaped double walled beer mug?

1)Special design and accurate quality control make sure every piece offered is as perfect as possible.

2)Logo customized, pattern, size and color etc. could be done according to your drawings. Decal, Carving, electro plating, sand blasting, paint spraying, etc.