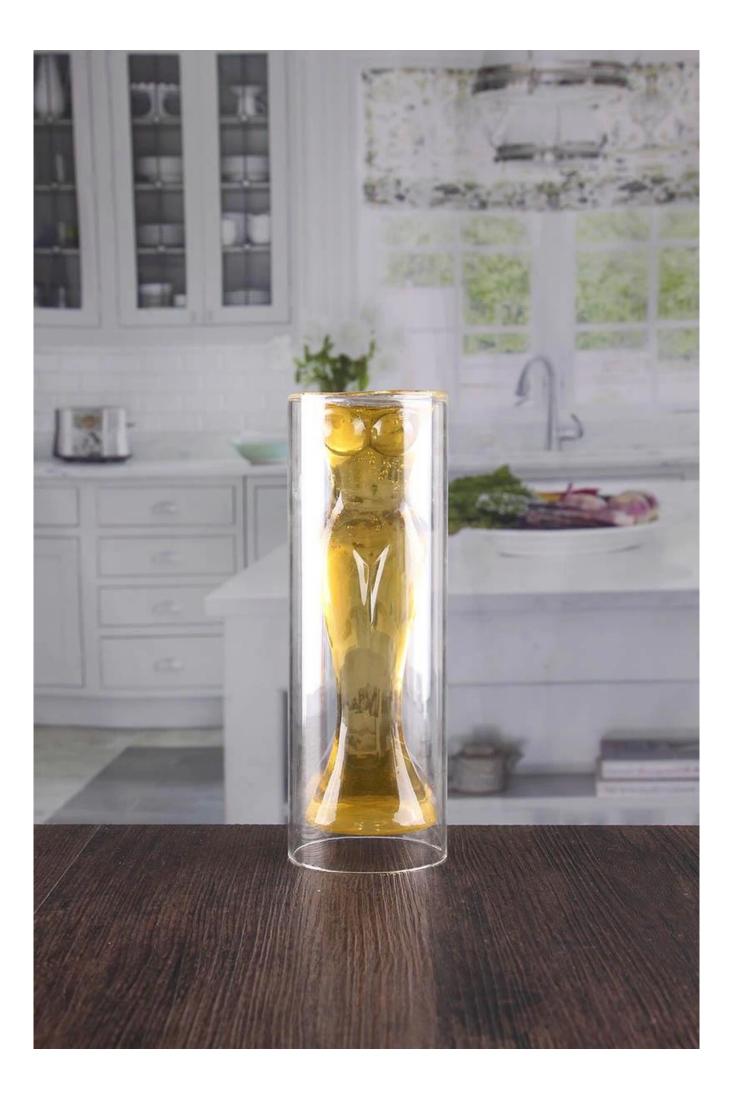

## Woman shaped double walled beer mug

Woman shaped double walled beer mug products show:

### What are the functions of woman shaped double walled beer mug?

1)Special design and accurate quality control make sure every piece offered is as perfect as possible.

2)Logo customized, pattern, size and color etc. could be done according to your drawings. Decal, Carving, electro plating, sand blasting, paint spraying, etc.