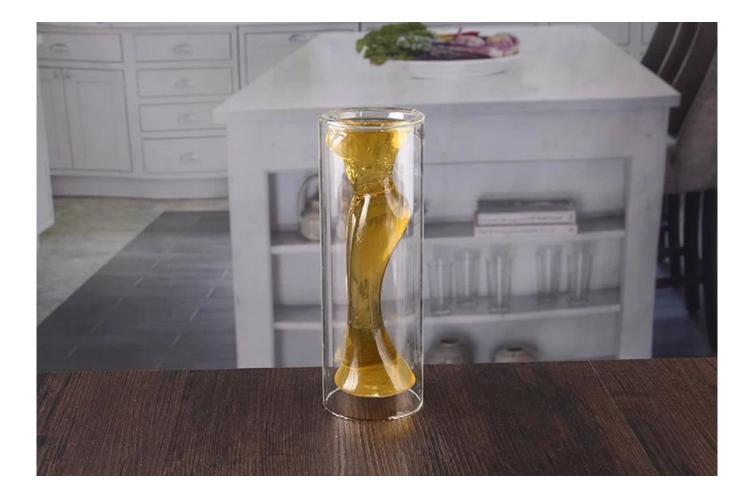

## Woman shaped double walled beer mug

Woman shaped double walled beer mug products show:

### What are the functions of woman shaped double walled beer mug?

1)Special design and accurate quality control make sure every piece offered is as perfect as possible.

2)Logo customized, pattern, size and color etc. could be done according to your drawings. Decal, Carving, electro plating, sand blasting, paint spraying, etc.