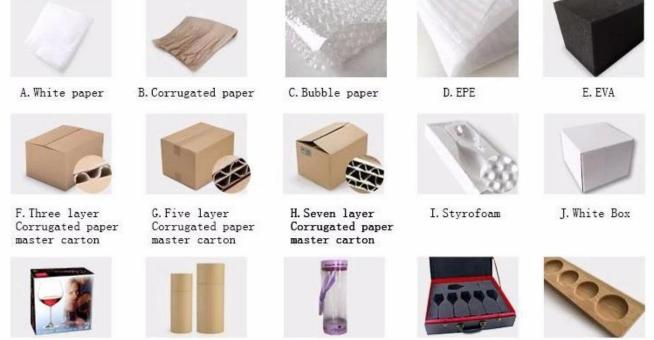

**Product packaging method:** 

M. Pvc Box

K. Color Box

#### L.Paper Sleeve

N.Gift Box

R. Wooden Pallet