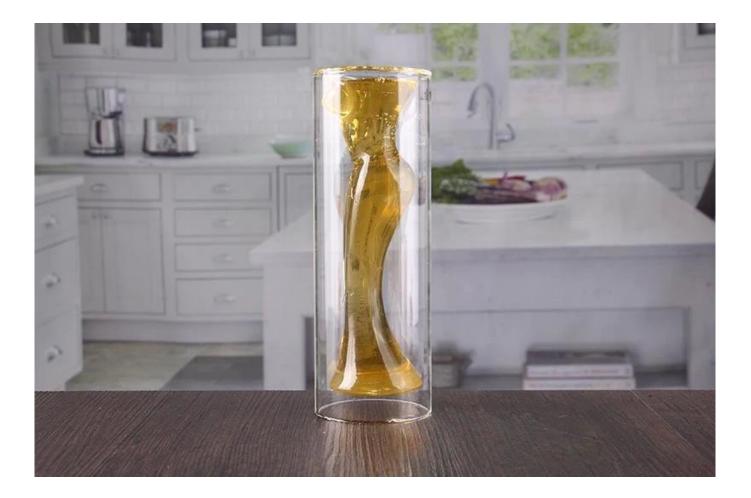

## Woman shaped double walled beer mug

Woman shaped double walled beer mug products show:

### What are the functions of woman shaped double walled beer mug?

1)Special design and accurate quality control make sure every piece offered is as perfect as possible.

2)Logo customized, pattern, size and color etc. could be done according to your drawings. Decal, Carving, electro plating, sand blasting, paint spraying, etc.