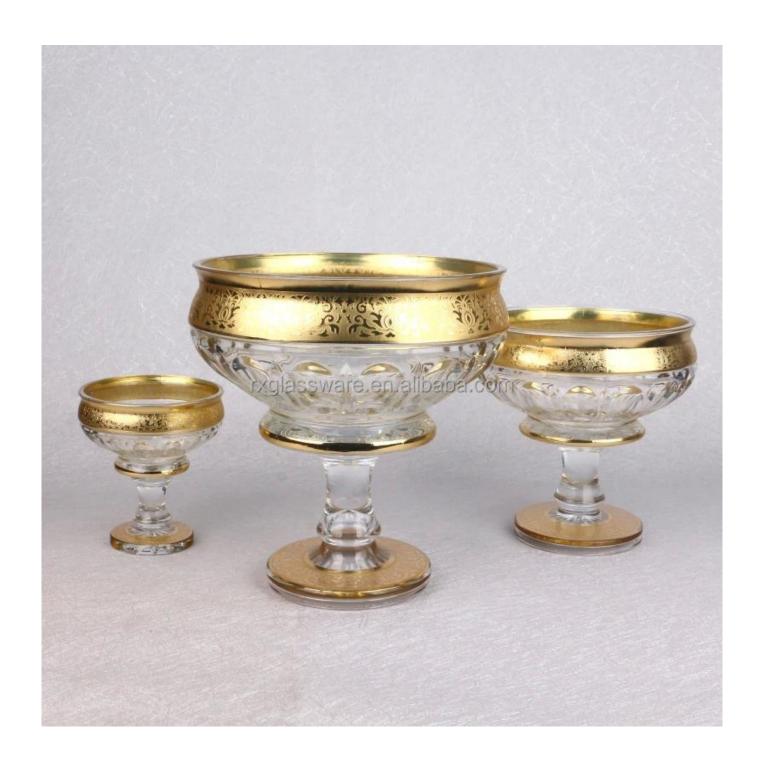

# **Bohemia glass bowls series**

# Category:Bohemia Glass Bowl

| Item No:          | RXGB-BL01                                                                                                                                                                                                                                                                                                                                                                               |  |
|-------------------|-----------------------------------------------------------------------------------------------------------------------------------------------------------------------------------------------------------------------------------------------------------------------------------------------------------------------------------------------------------------------------------------|--|
| Material:         | Soda lime glass                                                                                                                                                                                                                                                                                                                                                                         |  |
| Process:          | Machine Made                                                                                                                                                                                                                                                                                                                                                                            |  |
| Could Pass:       | Food test                                                                                                                                                                                                                                                                                                                                                                               |  |
| Samples time:     | <ol> <li>5~10 days if at exit shaped and size of glass.</li> <li>15~20 days if need new shape or size of glass.</li> </ol>                                                                                                                                                                                                                                                              |  |
| Packing:          | <ol> <li>Safe box packing,1 pc per inner box;</li> <li>carton with cardboard divider;</li> <li>Paper tray pallet packing;</li> <li>Customized box.</li> </ol>                                                                                                                                                                                                                           |  |
| Product capacity: | 500,000~1,000,000 pcs per Month                                                                                                                                                                                                                                                                                                                                                         |  |
| Delivery time:    | About 30-45days, but if you have a urgent need for the products, we can put your order into priority.                                                                                                                                                                                                                                                                                   |  |
| Payment<br>terms: | Usually pay by T/T,Western Union,L/C or others according to your requirement.                                                                                                                                                                                                                                                                                                           |  |
| Transportation    | By sea, by air, by express and your shipping agent is acceptable.                                                                                                                                                                                                                                                                                                                       |  |
| For your choose:  | <ol> <li>Any color spray on the glass body.</li> <li>Any color painted, frost, electro plate ,pattern laser carver for the finish;</li> <li>Special package like shrink wrap, color gift box, white gift box etc:</li> <li>Open new mould for new glass and some accessories such as wood, plastic or metal as you like;</li> <li>Different size and shapes meet your needs.</li> </ol> |  |