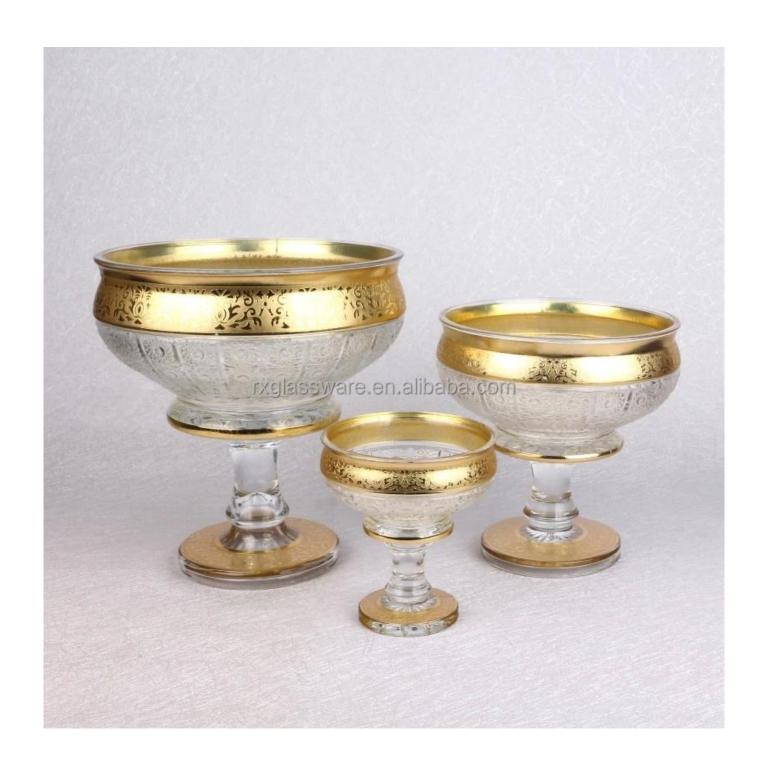

# **Bohemia glass bowls series**

# Category:Bohemia Glass Bowl

| Item No:          | RXGB-BL01                                                                                                                                                                                                                                                                                                                                                                               |  |
|-------------------|-----------------------------------------------------------------------------------------------------------------------------------------------------------------------------------------------------------------------------------------------------------------------------------------------------------------------------------------------------------------------------------------|--|
| Material:         | Soda lime glass                                                                                                                                                                                                                                                                                                                                                                         |  |
| Process:          | Machine Made                                                                                                                                                                                                                                                                                                                                                                            |  |
| Could Pass:       | Food test                                                                                                                                                                                                                                                                                                                                                                               |  |
| Samples time:     | <ol> <li>5~10 days if at exit shaped and size of glass.</li> <li>15~20 days if need new shape or size of glass.</li> </ol>                                                                                                                                                                                                                                                              |  |
| Packing:          | <ol> <li>Safe box packing,1 pc per inner box;</li> <li>carton with cardboard divider;</li> <li>Paper tray pallet packing;</li> <li>Customized box.</li> </ol>                                                                                                                                                                                                                           |  |
| Product capacity: | 500,000~1,000,000 pcs per Month                                                                                                                                                                                                                                                                                                                                                         |  |
| Delivery time:    | About 30-45days, but if you have a urgent need for the products, we can put your order into priority.                                                                                                                                                                                                                                                                                   |  |
| Payment<br>terms: | Usually pay by T/T,Western Union,L/C or others according to your requirement.                                                                                                                                                                                                                                                                                                           |  |
| Transportation    | By sea, by air, by express and your shipping agent is acceptable.                                                                                                                                                                                                                                                                                                                       |  |
| For your choose:  | <ol> <li>Any color spray on the glass body.</li> <li>Any color painted, frost, electro plate ,pattern laser carver for the finish;</li> <li>Special package like shrink wrap, color gift box, white gift box etc:</li> <li>Open new mould for new glass and some accessories such as wood, plastic or metal as you like;</li> <li>Different size and shapes meet your needs.</li> </ol> |  |