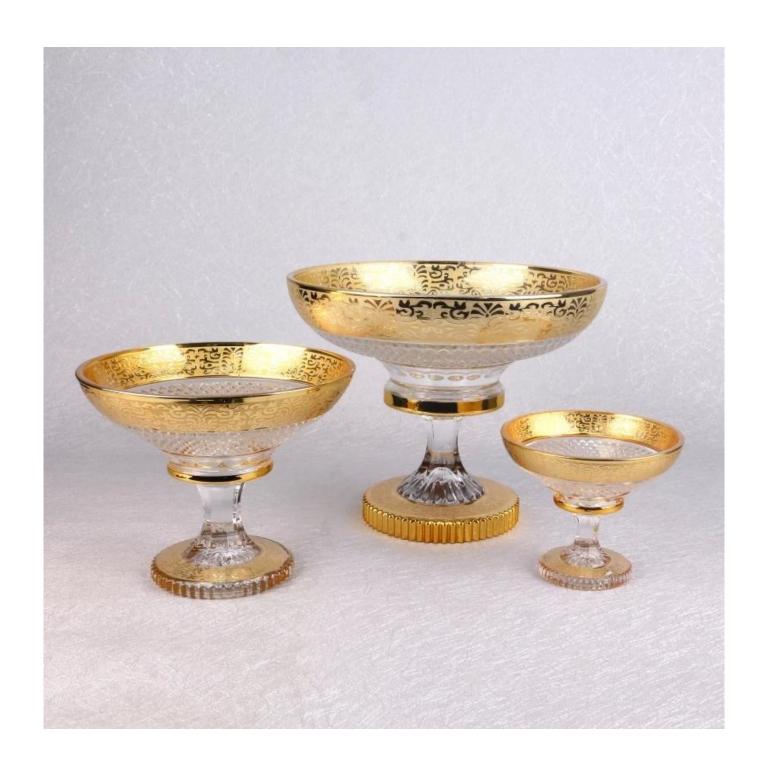

# **Bohemia glass bowls series**

# Category:Bohemia Glass Bowl

| Item No:          | RXGB-BL01                                                                                                                                                                                                                                                                                                                                                                               |  |
|-------------------|-----------------------------------------------------------------------------------------------------------------------------------------------------------------------------------------------------------------------------------------------------------------------------------------------------------------------------------------------------------------------------------------|--|
| Material:         | Soda lime glass                                                                                                                                                                                                                                                                                                                                                                         |  |
| Process:          | Machine Made                                                                                                                                                                                                                                                                                                                                                                            |  |
| Could Pass:       | Food test                                                                                                                                                                                                                                                                                                                                                                               |  |
| Samples time:     | <ol> <li>5~10 days if at exit shaped and size of glass.</li> <li>15~20 days if need new shape or size of glass.</li> </ol>                                                                                                                                                                                                                                                              |  |
| Packing:          | <ol> <li>Safe box packing,1 pc per inner box;</li> <li>carton with cardboard divider;</li> <li>Paper tray pallet packing;</li> <li>Customized box.</li> </ol>                                                                                                                                                                                                                           |  |
| Product capacity: | 500,000~1,000,000 pcs per Month                                                                                                                                                                                                                                                                                                                                                         |  |
| Delivery time:    | About 30-45days, but if you have a urgent need for the products, we can put your order into priority.                                                                                                                                                                                                                                                                                   |  |
| Payment<br>terms: | Usually pay by T/T,Western Union,L/C or others according to your requirement.                                                                                                                                                                                                                                                                                                           |  |
| Transportation    | By sea, by air, by express and your shipping agent is acceptable.                                                                                                                                                                                                                                                                                                                       |  |
| For your choose:  | <ol> <li>Any color spray on the glass body.</li> <li>Any color painted, frost, electro plate ,pattern laser carver for the finish;</li> <li>Special package like shrink wrap, color gift box, white gift box etc:</li> <li>Open new mould for new glass and some accessories such as wood, plastic or metal as you like;</li> <li>Different size and shapes meet your needs.</li> </ol> |  |