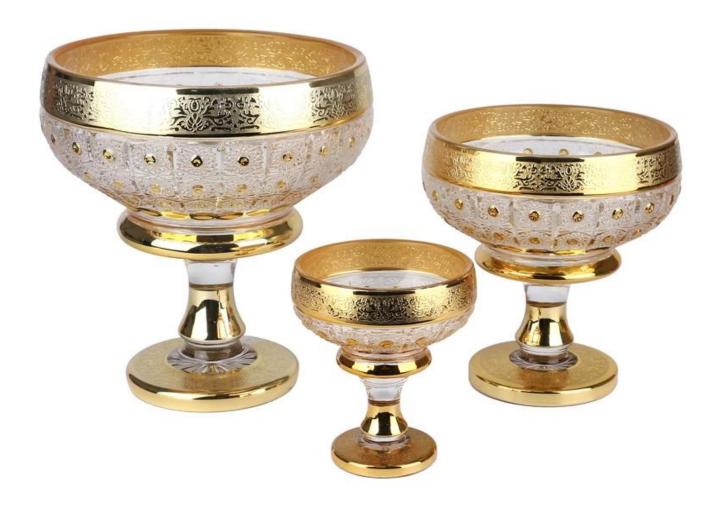

# **Bohemia glass bowls series**

# Category:Bohemia Glass Bowl

| Item No:          | RXGB-BL01                                                                                                                                                                                                                                                                                                                                                                               |  |
|-------------------|-----------------------------------------------------------------------------------------------------------------------------------------------------------------------------------------------------------------------------------------------------------------------------------------------------------------------------------------------------------------------------------------|--|
| Material:         | Soda lime glass                                                                                                                                                                                                                                                                                                                                                                         |  |
| Process:          | Machine Made                                                                                                                                                                                                                                                                                                                                                                            |  |
| Could Pass:       | Food test                                                                                                                                                                                                                                                                                                                                                                               |  |
| Samples time:     | <ol> <li>5~10 days if at exit shaped and size of glass.</li> <li>15~20 days if need new shape or size of glass.</li> </ol>                                                                                                                                                                                                                                                              |  |
| Packing:          | <ol> <li>Safe box packing,1 pc per inner box;</li> <li>carton with cardboard divider;</li> <li>Paper tray pallet packing;</li> <li>Customized box.</li> </ol>                                                                                                                                                                                                                           |  |
| Product capacity: | 500,000~1,000,000 pcs per Month                                                                                                                                                                                                                                                                                                                                                         |  |
| Delivery time:    | About 30-45days, but if you have a urgent need for the products, we can put your order into priority.                                                                                                                                                                                                                                                                                   |  |
| Payment<br>terms: | Usually pay by T/T,Western Union,L/C or others according to your requirement.                                                                                                                                                                                                                                                                                                           |  |
| Transportation    | By sea, by air, by express and your shipping agent is acceptable.                                                                                                                                                                                                                                                                                                                       |  |
| For your choose:  | <ol> <li>Any color spray on the glass body.</li> <li>Any color painted, frost, electro plate ,pattern laser carver for the finish;</li> <li>Special package like shrink wrap, color gift box, white gift box etc:</li> <li>Open new mould for new glass and some accessories such as wood, plastic or metal as you like;</li> <li>Different size and shapes meet your needs.</li> </ol> |  |