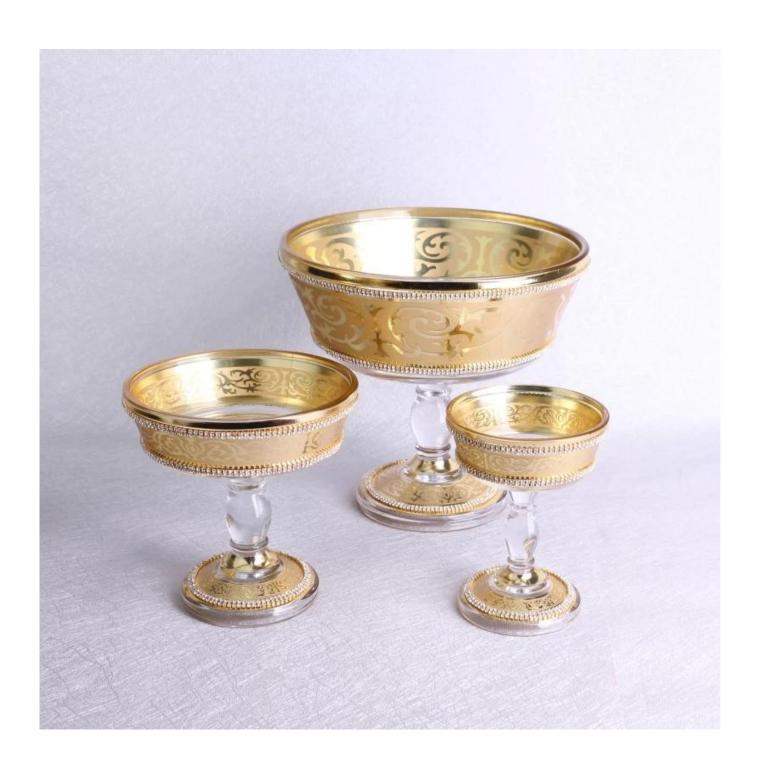

# **Bohemia glass bowls series**

# Category:Bohemia Glass Bowl

| Item No:          | RXGB-BL01                                                                                                                                                                                                                                                                                                                                                                               |  |
|-------------------|-----------------------------------------------------------------------------------------------------------------------------------------------------------------------------------------------------------------------------------------------------------------------------------------------------------------------------------------------------------------------------------------|--|
| Material:         | Soda lime glass                                                                                                                                                                                                                                                                                                                                                                         |  |
| Process:          | Machine Made                                                                                                                                                                                                                                                                                                                                                                            |  |
| Could Pass:       | Food test                                                                                                                                                                                                                                                                                                                                                                               |  |
| Samples time:     | <ol> <li>5~10 days if at exit shaped and size of glass.</li> <li>15~20 days if need new shape or size of glass.</li> </ol>                                                                                                                                                                                                                                                              |  |
| Packing:          | <ol> <li>Safe box packing,1 pc per inner box;</li> <li>carton with cardboard divider;</li> <li>Paper tray pallet packing;</li> <li>Customized box.</li> </ol>                                                                                                                                                                                                                           |  |
| Product capacity: | 500,000~1,000,000 pcs per Month                                                                                                                                                                                                                                                                                                                                                         |  |
| Delivery time:    | About 30-45days, but if you have a urgent need for the products, we can put your order into priority.                                                                                                                                                                                                                                                                                   |  |
| Payment<br>terms: | Usually pay by T/T,Western Union,L/C or others according to your requirement.                                                                                                                                                                                                                                                                                                           |  |
| Transportation    | By sea, by air, by express and your shipping agent is acceptable.                                                                                                                                                                                                                                                                                                                       |  |
| For your choose:  | <ol> <li>Any color spray on the glass body.</li> <li>Any color painted, frost, electro plate ,pattern laser carver for the finish;</li> <li>Special package like shrink wrap, color gift box, white gift box etc:</li> <li>Open new mould for new glass and some accessories such as wood, plastic or metal as you like;</li> <li>Different size and shapes meet your needs.</li> </ol> |  |