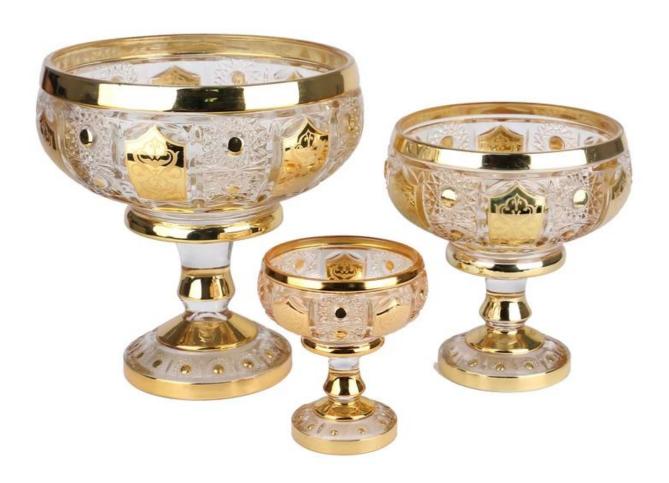

# **Bohemia glass bowls series**

# Category:Bohemia Glass Bowl

| Item No:          | RXGB-BL01                                                                                                                                                                                                                                                                                                                                                                               |  |
|-------------------|-----------------------------------------------------------------------------------------------------------------------------------------------------------------------------------------------------------------------------------------------------------------------------------------------------------------------------------------------------------------------------------------|--|
| Material:         | Soda lime glass                                                                                                                                                                                                                                                                                                                                                                         |  |
| Process:          | Machine Made                                                                                                                                                                                                                                                                                                                                                                            |  |
| Could Pass:       | Food test                                                                                                                                                                                                                                                                                                                                                                               |  |
| Samples time:     | <ol> <li>5~10 days if at exit shaped and size of glass.</li> <li>15~20 days if need new shape or size of glass.</li> </ol>                                                                                                                                                                                                                                                              |  |
| Packing:          | <ol> <li>Safe box packing,1 pc per inner box;</li> <li>carton with cardboard divider;</li> <li>Paper tray pallet packing;</li> <li>Customized box.</li> </ol>                                                                                                                                                                                                                           |  |
| Product capacity: | 500,000~1,000,000 pcs per Month                                                                                                                                                                                                                                                                                                                                                         |  |
| Delivery time:    | About 30-45days, but if you have a urgent need for the products, we can put your order into priority.                                                                                                                                                                                                                                                                                   |  |
| Payment<br>terms: | Usually pay by T/T,Western Union,L/C or others according to your requirement.                                                                                                                                                                                                                                                                                                           |  |
| Transportation    | By sea, by air, by express and your shipping agent is acceptable.                                                                                                                                                                                                                                                                                                                       |  |
| For your choose:  | <ol> <li>Any color spray on the glass body.</li> <li>Any color painted, frost, electro plate ,pattern laser carver for the finish;</li> <li>Special package like shrink wrap, color gift box, white gift box etc:</li> <li>Open new mould for new glass and some accessories such as wood, plastic or metal as you like;</li> <li>Different size and shapes meet your needs.</li> </ol> |  |