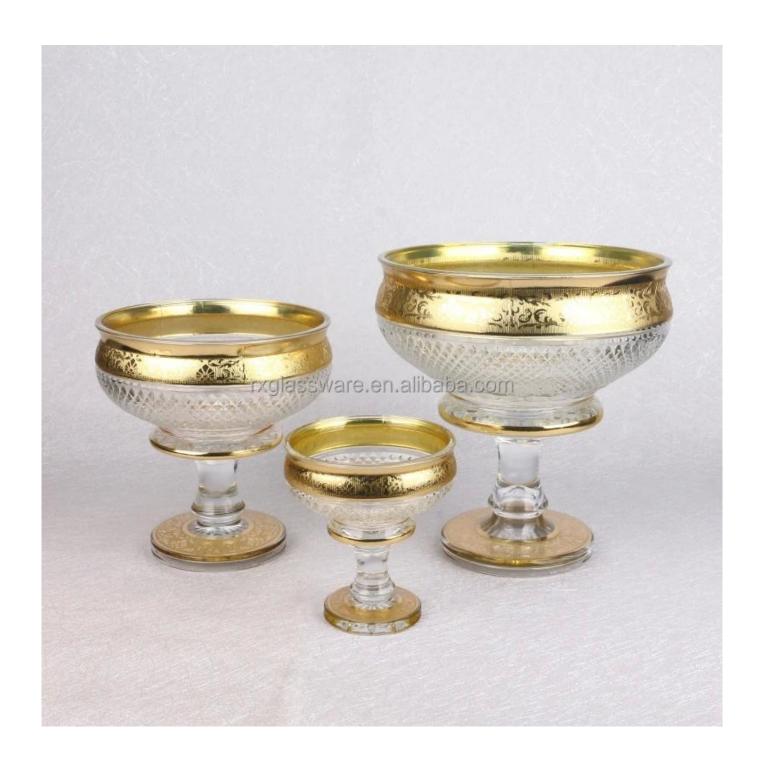

# **Bohemia glass bowls series**

# Category:Bohemia Glass Bowl

| Item No:          | RXGB-BL01                                                                                                                                                                                                                                                                                                                                                                               |  |
|-------------------|-----------------------------------------------------------------------------------------------------------------------------------------------------------------------------------------------------------------------------------------------------------------------------------------------------------------------------------------------------------------------------------------|--|
| Material:         | Soda lime glass                                                                                                                                                                                                                                                                                                                                                                         |  |
| Process:          | Machine Made                                                                                                                                                                                                                                                                                                                                                                            |  |
| Could Pass:       | Food test                                                                                                                                                                                                                                                                                                                                                                               |  |
| Samples time:     | <ol> <li>5~10 days if at exit shaped and size of glass.</li> <li>15~20 days if need new shape or size of glass.</li> </ol>                                                                                                                                                                                                                                                              |  |
| Packing:          | <ol> <li>Safe box packing,1 pc per inner box;</li> <li>carton with cardboard divider;</li> <li>Paper tray pallet packing;</li> <li>Customized box.</li> </ol>                                                                                                                                                                                                                           |  |
| Product capacity: | 500,000~1,000,000 pcs per Month                                                                                                                                                                                                                                                                                                                                                         |  |
| Delivery time:    | About 30-45days, but if you have a urgent need for the products, we can put your order into priority.                                                                                                                                                                                                                                                                                   |  |
| Payment<br>terms: | Usually pay by T/T,Western Union,L/C or others according to your requirement.                                                                                                                                                                                                                                                                                                           |  |
| Transportation    | By sea, by air, by express and your shipping agent is acceptable.                                                                                                                                                                                                                                                                                                                       |  |
| For your choose:  | <ol> <li>Any color spray on the glass body.</li> <li>Any color painted, frost, electro plate ,pattern laser carver for the finish;</li> <li>Special package like shrink wrap, color gift box, white gift box etc:</li> <li>Open new mould for new glass and some accessories such as wood, plastic or metal as you like;</li> <li>Different size and shapes meet your needs.</li> </ol> |  |