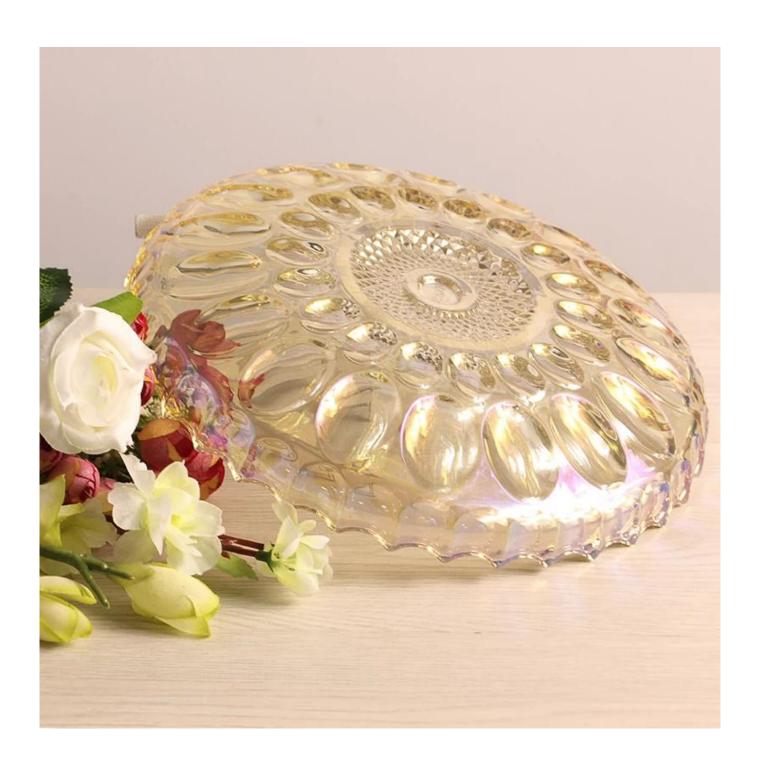

nce;           |
|                     | 4. It is environmental safe.                                                     |
| For your<br>choose: | 1. Any logo printing on the glass body.                                          |
|                     | 2. Any color painted, frost, electro plate ,pattern laser carver for the finish; |
|                     | 3. Special package like shrink wrap, color gift box, white gift box etc:         |
|                     | 4. Open new mould for new glass and some accessories such as wood, plastic       |
|                     | or metal as you like;                                                            |
|                     | 5. Different size and shapes meet your needs.                                    |

# **Dry fruit tray photos**











## **Our certifications**









## Sedex Members Ethical Trade Audit (SMETA) Report

Version 5.0 Dec 2014; 2/4 Pillar Audit: replaces version 4.0 May 2012

| Busiler name:                     | Vendor LLC Briefstein              | Representative office |
|-----------------------------------|------------------------------------|-----------------------|
| Site country:                     | Chine                              |                       |
| Stanana                           | mens Wenery Craft & Art Co., Lite. |                       |
| Parent Company name (of the site) | Not registative                    |                       |
| BMBTA Audit Type:                 | Bit-mer                            | Derin:                |
| Date of Audit                     | 15