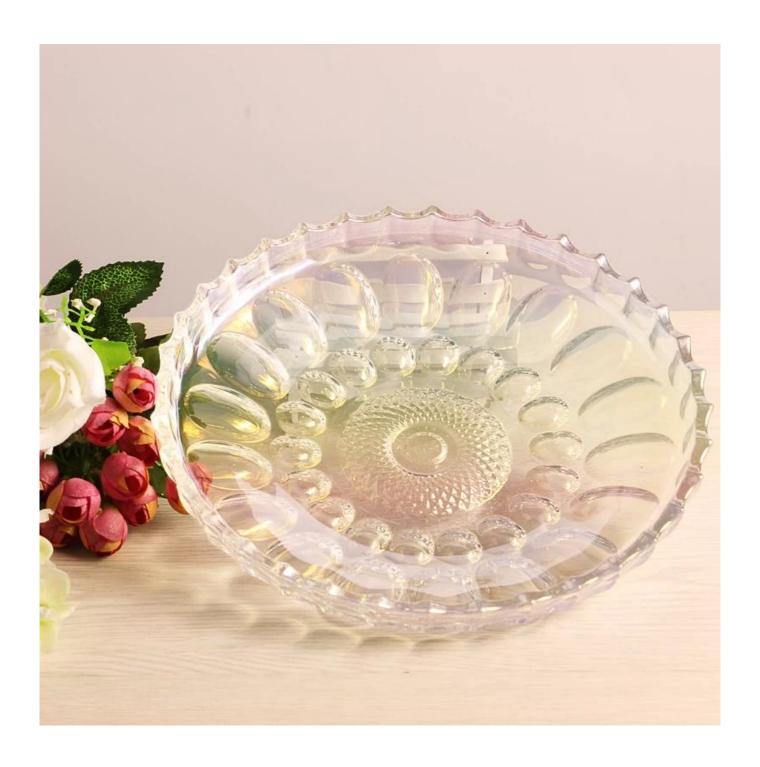

tance;           |
|                     | 4. It is environmental safe.                                                     |
| For your<br>choose: | 1. Any logo printing on the glass body.                                          |
|                     | 2. Any color painted, frost, electro plate ,pattern laser carver for the finish; |
|                     | 3. Special package like shrink wrap, color gift box, white gift box etc:         |
|                     | 4. Open new mould for new glass and some accessories such as wood, plastic       |
|                     | or metal as you like;                                                            |
|                     | 5. Different size and shapes meet your needs.                                    |

# **Dry fruit tray photos**











## **Our certifications**









## Sedex Members Ethical Trade Audit (SMETA) Report

Version 5.0 Dec 2014; 2/4 Pillar Audit: replaces version 4.0 May 2012

| Busiler name:                     | Vendor LLC Briefstein              | Representative office |
|-----------------------------------|------------------------------------|-----------------------|
| Site country:                     | Chine                              |                       |
| Stanana                           | mens Wenery Craft & Art Co., Lite. |                       |
| Parent Company name (of the site) | Not registative                    |                       |
| BMBTA Audit Type:                 | Bit-mer                            | Derin:                |
| Date of Audit                     | 1