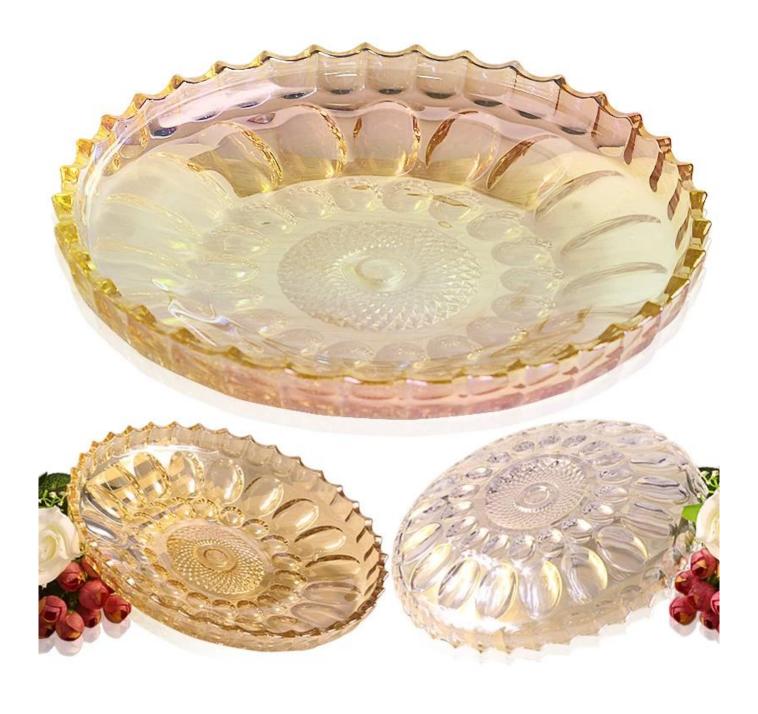

|
|                     | 4. It is environmental safe.                                                     |
| For your<br>choose: | 1. Any logo printing on the glass body.                                          |
|                     | 2. Any color painted, frost, electro plate ,pattern laser carver for the finish; |
|                     | 3. Special package like shrink wrap, color gift box, white gift box etc:         |
|                     | 4. Open new mould for new glass and some accessories such as wood, plastic       |
|                     | or metal as you like;                                                            |
|                     | 5. Different size and shapes meet your needs.                                    |

# **Dry fruit tray photos**











## **Our certifications**









## Sedex Members Ethical Trade Audit (SMETA) Report

Version 5.0 Dec 2014; 2/4 Pillar Audit: replaces version 4.0 May 2012

| Busiler name:                     | Vendor LLC Briefstein              | Representative office |
|-----------------------------------|------------------------------------|-----------------------|
| Site country:                     | Chine                              |                       |
| Stanana                           | mens Wenery Craft & Art Co., Lite. |                       |
| Parent Company name (of the site) | Not registative                    |                       |
| BMBTA Audit Type:                 | Bit-mer                            | Derin:                |
| Date of Audit                     | 15 <sup