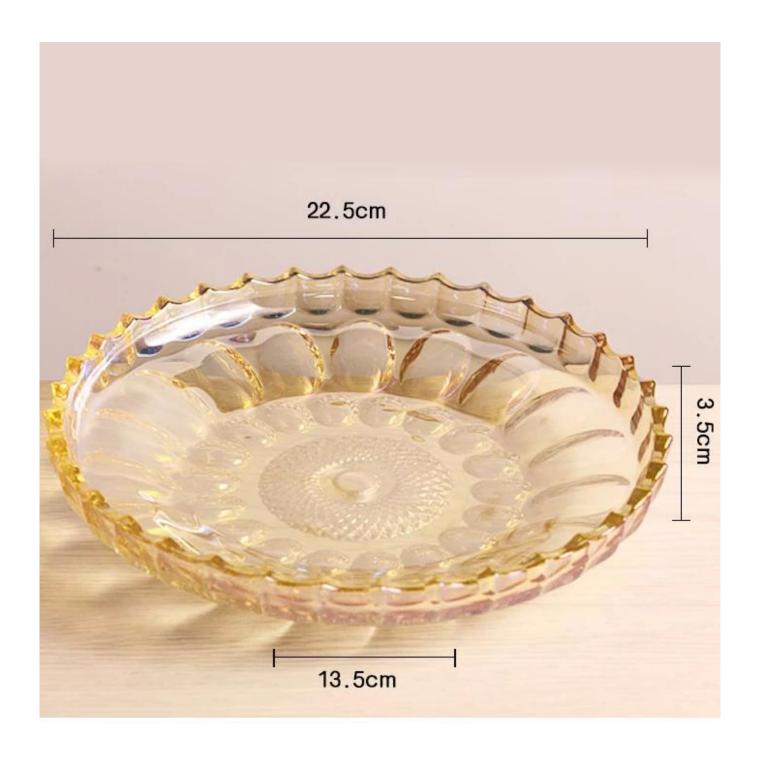

## What are the specifications of dry fruit tray?

Material: Glass

Category: Dry Fruit Tray

| Item No:    | RXDF161015               |
|-------------|--------------------------|
| Material:   | Glass                    |
| Process:    | Handmade                 |
| Could Pass: | SGS,FDA,BV and LFGB test |

# **Dry fruit tray photos**