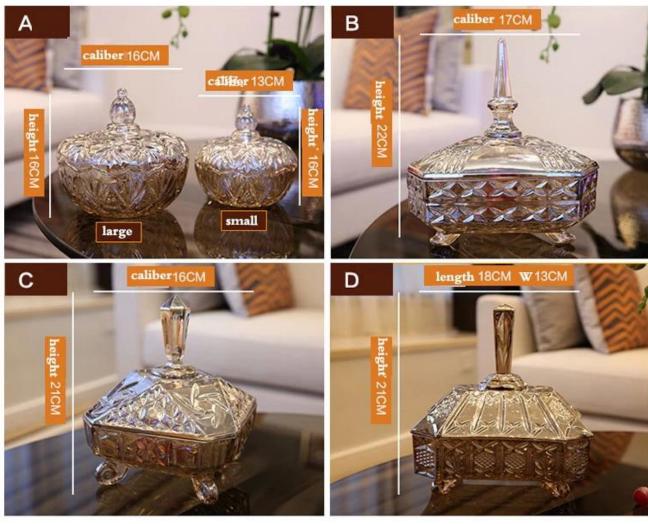

# What are the specifications of plating glass compote?

| Item No.:           |                                                                                                                                                                                                                                                                                                                                                                                           |  |  |
|---------------------|-------------------------------------------------------------------------------------------------------------------------------------------------------------------------------------------------------------------------------------------------------------------------------------------------------------------------------------------------------------------------------------------|--|--|
| Size:               |                                                                                                                                                                                                                                                                                                                                                                                           |  |  |
| Material:           | plating glass compote                                                                                                                                                                                                                                                                                                                                                                     |  |  |
| Process:            | Machine production                                                                                                                                                                                                                                                                                                                                                                        |  |  |
| Samples time:       | <ol> <li>5~10 days if at exit shaped and size of glass.</li> <li>15~20 days if need new shape or size of glass.</li> </ol>                                                                                                                                                                                                                                                                |  |  |
| Packing:            | <ol> <li>Normal packing,</li> <li>or 36pcs into export carton,</li> <li>Carton with cardboard divider;</li> <li>Paper tray pallet packing;</li> <li>Customized box.</li> </ol>                                                                                                                                                                                                            |  |  |
| Product capacity:   | 500,000~1,000,000 pcs per Month                                                                                                                                                                                                                                                                                                                                                           |  |  |
| Delivery time:      | About 30-45days, but if you have a urgent need for the products, we can put your order into priority.                                                                                                                                                                                                                                                                                     |  |  |
| Payment<br>terms:   | Usually pay by T/T,Western Union,L/C or others according to your requirement.                                                                                                                                                                                                                                                                                                             |  |  |
| Transportation:     | By sea, by air, by express and your shipping agent is acceptable.                                                                                                                                                                                                                                                                                                                         |  |  |
| Product             | 1. Food safe grade glass body. It doesn't contain BPA, lead, cadmium or any other harmful things to human body; 2. It is freezer safe;                                                                                                                                                                                                                                                    |  |  |
| features:           | <ul><li>3. The material is recyclable because it is totally mineral substance;</li><li>4. It is environmental safe.</li></ul>                                                                                                                                                                                                                                                             |  |  |
| For your<br>choose: | <ol> <li>Any logo printing on the glass body.</li> <li>Any color painted, frost, electro plate ,pattern laser carver for the finish;</li> <li>Special package like shrink wrap, color gift box, white gift box etc:</li> <li>Open new mould for new glass and some accessories such as wood, plastic or metal as you like;</li> <li>Different size and shapes meet your needs.</li> </ol> |  |  |