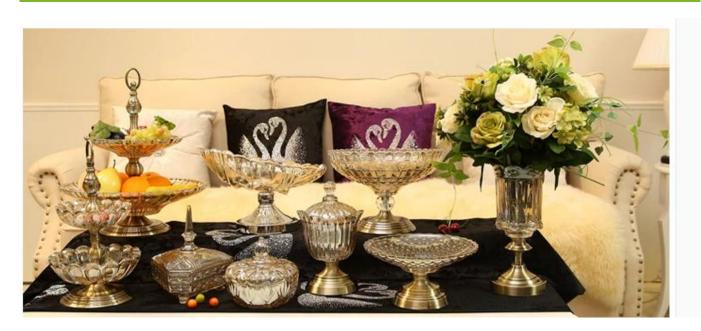

## European classic plating glass compote candy jar supplier



## What are the features of plating glass compote?



## What are the functions of plating glass compote?

- 1)Machine blasted /pressed, elegant pattern, widely use in restaurant/hotel/home/party etc.
- 2)Special design and accurate quality control make sure every piece offered is as perfect as p ossible.
- 3)Logo customized, pattern, size and color etc. could be done according to your drawings. Decal, Carving, electro plating, sand blasting, paint spraying, etc.
- 4Packaging: PVC box, Windows box, color box, shrinkage wrap are available to make sure it be can sold directly. Standard export packing assure safety shipment.
- 5)Timely delivery, 12000 square meter selfown warehouse holding large stock to enable our supply.

# What are the specifications of plating glass compote?

| Item No.:           |