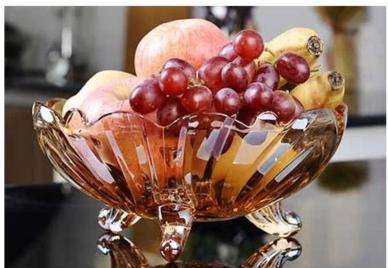

# Glass bowls with feet photos:

## UNIQUE DESIGN WITH LEGS

THE THREE PILLARS OF THE CLASSIC DESIGN, SOLID AND STRONG, POINTING ROUNDED, AVOID SCRATCHING THE DESICTOP

What are the glass bowls with feet applications?

- Hotels
- Party

- Wedding breakfast
- Love confession
- Birthday
- Start business
- Celebrating
- Home