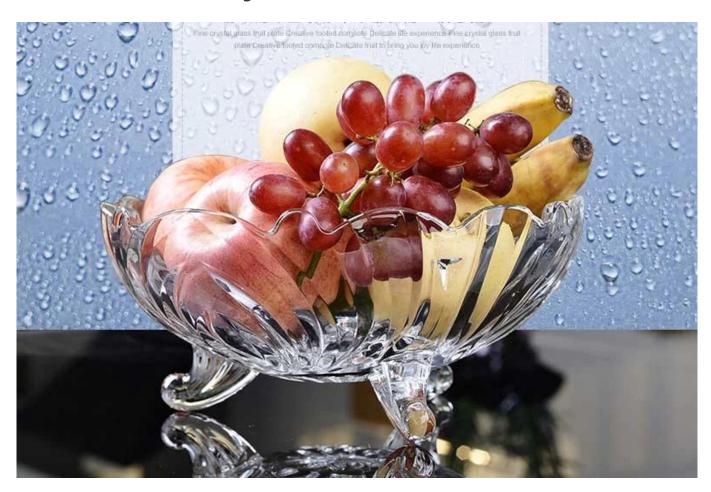

# Glass bowls with feet photos:

## UNIQUE DESIGN WITH LEGS

THE THREE PILLARS OF THE CLASSIC DESIGN, SOLID AND STRONG, POINTING ROUNDED, AVOID SCRATCHING THE DESICTOP

What are the glass bowls with feet applications?

- Hotels
- Party

- Wedding breakfast
- Love confession
- Birthday
- Start business
- Celebrating
- Home