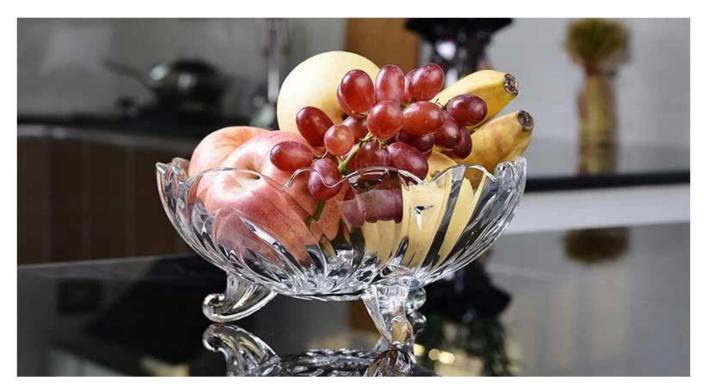

# Glass bowls with feet photos:

## UNIQUE DESIGN WITH LEGS

THE THREE PILLARS OF THE CLASSIC DESIGN, SOLID AND STRONG, POINTING ROUNDED, AVOID SCRATCHING THE DESICTOP

What are the glass bowls with feet applications?

- Hotels
- Party

- Wedding breakfast
- Love confession
- Birthday
- Start business
- Celebrating
- Home