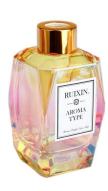

## **Specification**

| Place of Origin | China, Shanxi                      |
|-----------------|------------------------------------|
| Brand Name      | Ruixin Glass                       |
| Product name    | Colored reed diffuser bottle       |
| Material        | Soda lime glass                    |
| Color           | Electroplated yellow(Customizable) |
| MOQ             | 1000pcs                            |
| Sample          | 7 Working Days                     |

RXDB-EYL01 ze: T2.4\*B4.7\*H6.6cm Capacity: 60ml

RXDB-EYL02 Size: T2.4\*B5.6\*H7.7cm Capacity: 110ml

RXDB-EYL03 Size: T2.4\*B6.3\*H8.7c Capacity: 152ml

RXDB-EYL04 Size: T2.4\*B6.8\*H9.5cm Capacity: 190ml