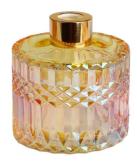

## **Specification**

| Place of Origin | China, Shanxi                      |
|-----------------|------------------------------------|
| Brand Name      | Ruixin Glass                       |
| Product name    | Colored reed diffuser bottle       |
| Material        | Soda lime glass                    |
| Color           | Electroplated yellow(Customizable) |
| MOQ             | 1000pcs                            |
| Sample          | 7 Working Days                     |

RXDB-EYL01 ze: T2.4\*B4.7\*H6.6cm Capacity: 60ml

RXDB-EYL02 Size: T2.4\*B5.6\*H7.7cm Capacity: 110ml

RXDB-EYL03 Size: T2.4\*B6.3\*H8.7c Capacity: 152ml

RXDB-EYL04 Size: T2.4\*B6.8\*H9.5cm Capacity: 190ml