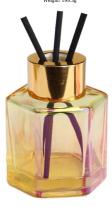

## **Specification**

| Place of Origin | China, Shanxi                      |
|-----------------|------------------------------------|
| Brand Name      | Ruixin Glass                       |
| Product name    | Colored reed diffuser bottle       |
| Material        | Soda lime glass                    |
| Color           | Electroplated yellow(Customizable) |
| MOQ             | 1000pcs                            |
| Sample          | 7 Working Days                     |

RXDB-EYL01 ze: T2.4\*B4.7\*H6.6cm Capacity: 60ml

RXDB-EYL02 Size: T2.4\*B5.6\*H7.7cm Capacity: 110ml

RXDB-EYL03 Size: T2.4\*B6.3\*H8.7c Capacity: 152ml

RXDB-EYL04 Size: T2.4\*B6.8\*H9.5cm Capacity: 190ml