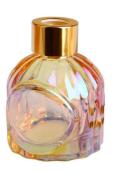

## **Specification**

| Place of Origin | China, Shanxi                      |
|-----------------|------------------------------------|
| Brand Name      | Ruixin Glass                       |
| Product name    | Colored reed diffuser bottle       |
| Material        | Soda lime glass                    |
| Color           | Electroplated yellow(Customizable) |
| MOQ             | 1000pcs                            |
| Sample          | 7 Working Days                     |

RXDB-EYL01 ze: T2.4\*B4.7\*H6.6cm Capacity: 60ml

RXDB-EYL02 Size: T2.4\*B5.6\*H7.7cm Capacity: 110ml

RXDB-EYL03 Size: T2.4\*B6.3\*H8.7c Capacity: 152ml

RXDB-EYL04 Size: T2.4\*B6.8\*H9.5cm Capacity: 190ml