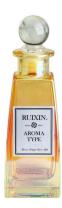

## **Specification**

| Place of Origin | China, Shanxi                      |
|-----------------|------------------------------------|
| Brand Name      | Ruixin Glass                       |
| Product name    | Colored reed diffuser bottle       |
| Material        | Soda lime glass                    |
| Color           | Electroplated yellow(Customizable) |
| MOQ             | 1000pcs                            |
| Sample          | 7 Working Days                     |

RXDB-EYL01 ze: T2.4\*B4.7\*H6.6cm Capacity: 60ml

RXDB-EYL02 Size: T2.4\*B5.6\*H7.7cm Capacity: 110ml

RXDB-EYL03 Size: T2.4\*B6.3\*H8.7c Capacity: 152ml

RXDB-EYL04 Size: T2.4\*B6.8\*H9.5cm Capacity: 190ml