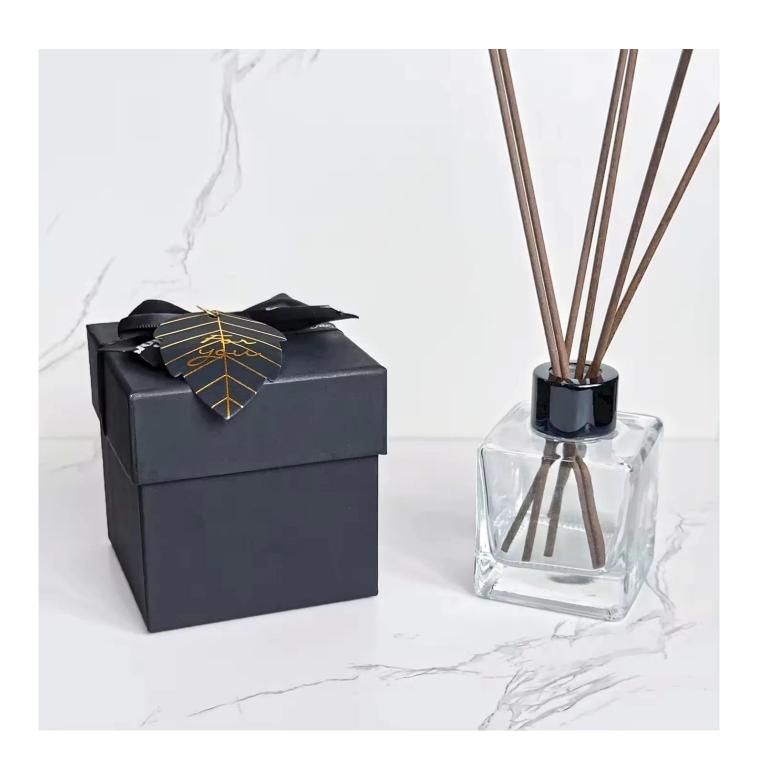

e: T2.4\*B5.6\*H7.7cm Capacity: 110ml



RXDB-EYL03 Size: T2.4\*B6.3\*H8.7c Capacity: 152ml



RXDB-EYL04 Size: T2.4\*B6.8\*H9.5cm Capacity: 190ml



RXDB-EYL05 Size: T3.5\*B5\*H10.1c Capacity: 175ml



Size: T3.5\*B5\*H10.1cr Capacity: 170ml Weight: 150.6g



RXDB-EYL07 Size: T3.4\*B5\*H13.3cm Capacity: 150ml Weight: 212.8g



RXDB-EYL08 Size: T2.4\*B7.6/5\*H12cm Capacity: 195ml Weight: 278.6g



RXDB-EYL09 Size: T2.4\*B8.2\*H8.4cr Capacity: 220ml



RXDB-EYL10 ze: T2.5\*B6.3\*H8cm Capacity: 100ml



RXDB-EYL11 Size: T2.4\*B4.2\*H11.3c Capacity: 150ml



RXDB-EYL12 Size: T3.7\*B4.1/5.2\*H12.9cm Capacity: 110ml Weight: 230.2g



RXDB-EYL13 Size: T2.4\*B4.7\*H6.2cm Capacity: 55ml Weight: 96.2g



RXDB-EYL14 Size: T2.4\*B6.2\*H9cr Capacity: 130ml Weight: 246.8g

## **Packing & Delivery**























— since 2005 —

## Other Information

- Original design statement: The styles and labels of the aromatherapy bottles shown in the pictures were originally designed by the members of Ruixin Glass' Business Department in March. They were then produced as samples in the factory and photographed in the office studio. Currently, all samples are stored in Ruixin Glass' sample room. We kindly request that other companies refrain from unauthorized use of these images.
- **About factory**: With extensive experience and a dedicated team, Ruixin Glass specializes in customizing glass packaging for both emerging and established aromatherapy brands. We have strong connections with factories and all members of our Business Department have hands-on experience in the production process