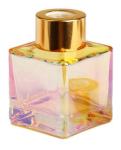

## **Specification**

| Place of Origin | China, Shanxi                      |
|-----------------|------------------------------------|
| Brand Name      | Ruixin Glass                       |
| Product name    | Colored reed diffuser bottle       |
| Material        | Soda lime glass                    |
| Color           | Electroplated yellow(Customizable) |
| MOQ             | 1000pcs                            |
| Sample          | 7 Working Days                     |

RXDB-EYL01 ze: T2.4\*B4.7\*H6.6cm Capacity: 60ml

RXDB-EYL02 Size: T2.4\*B5.6\*H7.7cm Capacity: 110ml

RXDB-EYL03 Size: T2.4\*B6.3\*H8.7c Capacity: 152ml

RXDB-EYL04 Size: T2.4\*B6.8\*H9.5cm Capacity: 190ml