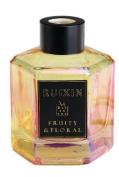

## **Specification**

| Place of Origin | China, Shanxi                      |
|-----------------|------------------------------------|
| Brand Name      | Ruixin Glass                       |
| Product name    | Colored reed diffuser bottle       |
| Material        | Soda lime glass                    |
| Color           | Electroplated yellow(Customizable) |
| MOQ             | 1000pcs                            |
| Sample          | 7 Working Days                     |