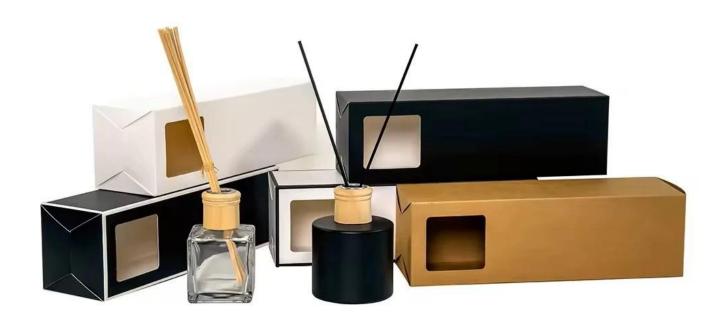

5.6\*H7.7cm Capacity: 110ml



RXDB-EYL03 Size: T2.4\*B6.3\*H8.7c Capacity: 152ml



RXDB-EYL04 Size: T2.4\*B6.8\*H9.5cm Capacity: 190ml



RXDB-EYL05 Size: T3.5\*B5\*H10.1c Capacity: 175ml



Size: T3.5\*B5\*H10.1cr Capacity: 170ml Weight: 150.6g



RXDB-EYL07 Size: T3.4\*B5\*H13.3cm Capacity: 150ml Weight: 212.8g



RXDB-EYL08 Size: T2.4\*B7.6/5\*H12cm Capacity: 195ml Weight: 278.6g



RXDB-EYL09 Size: T2.4\*B8.2\*H8.4cr Capacity: 220ml



RXDB-EYL10 ze: T2.5\*B6.3\*H8cm Capacity: 100ml



RXDB-EYL11 Size: T2.4\*B4.2\*H11.3c Capacity: 150ml



RXDB-EYL12 Size: T3.7\*B4.1/5.2\*H12.9cm Capacity: 110ml Weight: 230.2g



RXDB-EYL13 Size: T2.4\*B4.7\*H6.2cm Capacity: 55ml Weight: 96.2g



RXDB-EYL14 Size: T2.4\*B6.2\*H9cr Capacity: 130ml Weight: 246.8g

## **Packing & Delivery**























— since 2005 —

## Other Information

- Original design statement: The styles and labels of the aromatherapy bottles shown in the pictures were originally designed by the members of Ruixin Glass' Business Department in March. They were then produced as samples in the factory and photographed in the office studio. Currently, all samples are stored in Ruixin Glass' sample room. We kindly request that other companies refrain from unauthorized use of these images.
- **About factory**: With extensive experience and a dedicated team, Ruixin Glass specializes in customizing glass packaging for both emerging and established aromatherapy brands. We have strong connections with factories and all members of our Business Department have hands-on experience in the production process. We welco