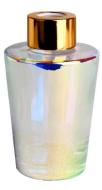

## **Specification**

| Place of Origin | China, Shanxi                |
|-----------------|------------------------------|
| Brand Name      | Ruixin Glass                 |
| Product name    | Colored reed diffuser bottle |
| Material        | Soda lime glass              |
| Color           | Iridescent(Customizable)     |
| MOQ             | 1000pcs                      |
| Sample          | 7 Working Days               |

RXDB-EIR01 Size: T2.4\*B4.1\*H9.5cm Capacity: 110ml Weight: 148.1g

RXDB-EIR04 Size: T3.2\*B6.4\*H12.3cm Capacity: 205ml Weight: 316.1g

RXDB-EIR07 Size: T2.8\*B5.7\*H11.2cm Capacity: 175ml Weight: 304.7g

RXDB-EIR10 Size: T3.5\*B5\*H10.1cm Capacity: 170ml Weight: 150.6g

RXDB-EIR13 Size: T3\*B8.8/5\*H11cm Capacity: 155ml Weight: 256.7g

RXDB-EIR08 Size: T2.4\*B6.4\*H12.8cm Capacity: 230ml Weight: 228.9g

RXDB-EIR11 Size: T3.5\*B5\*H10.1cm Capacity: 175ml Weight: 151.8g

RXDB-EIR09 Size: T2.5\*B6.5\*H14.2cm Capacity: 315ml Weight: 347.6g

RXDB-EIR12 Size: T2.4\*B8.2\*H8.4cm Capacity: 220ml Weight: 306.6g