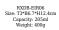

RXDB-EIR01 Size: T2.4\*B4.1\*H9.5cm Capacity: 110ml Weight: 148.1g

RXDB-EIR04 Size: T3.2\*B6.4\*H12.3cm Capacity: 205ml Weight: 316.1g

RXDB-EIR07 Size: T2.8\*B5.7\*H11.2cm Capacity: 175ml Weight: 304.7g