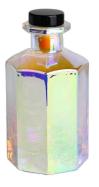

## **Specification**

| Place of Origin | China, Shanxi                |
|-----------------|------------------------------|
| Brand Name      | Ruixin Glass                 |
| Product name    | Colored reed diffuser bottle |
| Material        | Soda lime glass              |
| Color           | Iridescent(Customizable)     |
| MOQ             | 1000pcs                      |
| Sample          | 7 Working Days               |

RXDB-EIR01 Size: T2.4\*B4.1\*H9.5cm Capacity: 110ml Weight: 148.1g

RXDB-EIR04 Size: T3.2\*B6.4\*H12.3cm Capacity: 205ml Weight: 316.1g

RXDB-EIR07 Size: T2.8\*B5.7\*H11.2cm Capacity: 175ml Weight: 304.7g

RXDB-EIR10 Size: T3.5\*B5\*H10.1cm Capacity: 170ml Weight: 150.6g

RXDB-EIR13 Size: T3\*B8.8/5\*H11cm Capacity: 155ml Weight: 256.7g

RXDB-EIR08 Size: T2.4\*B6.4\*H12.8cm Capacity: 230ml Weight: 228.9g

RXDB-EIR11 Size: T3.5\*B5\*H10.1cm Capacity: 175ml Weight: 151.8g

RXDB-EIR09 Size: T2.5\*B6.5\*H14.2cm Capacity: 315ml Weight: 347.6g

RXDB-EIR12 Size: T2.4\*B8.2\*H8.4cm Capacity: 220ml Weight: 306.6g