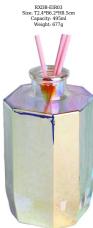

RXDB-EIR10 Size: T3.5\*B5\*H10.1cm Capacity: 170ml Weight: 150.6g

RXDB-EIR13 Size: T3\*B8.8/5\*H11cm Capacity: 155ml Weight: 256.7g

RXDB-EIR08 Size: T2.4\*B6.4\*H12.8cm Capacity: 230ml Weight: 228.9g

RXDB-EIR11 Size: T3.5\*B5\*H10.1cm Capacity: 175ml Weight: 151.8g