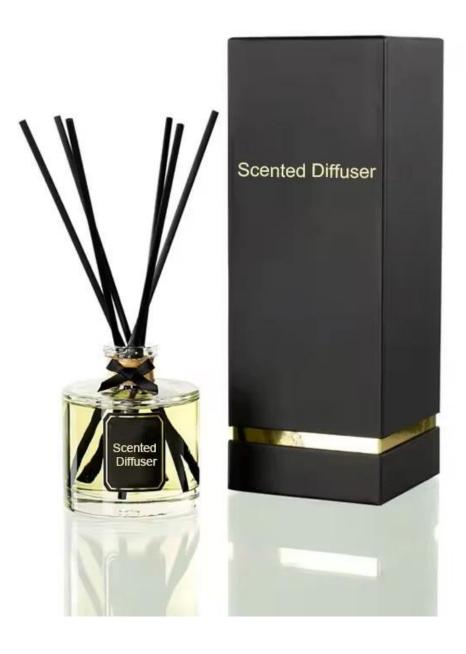

## **Other Information**

- **Original design statement**: The styles and labels of the aromatherapy bottles shown in the pictures were originally designed by the members of Ruixin Glass' Business Department in March. They were then produced as samples in the factory and photographed in the office studio. Currently, all samples are stored in Ruixin Glass' sample room. We kindly request that other companies refrain from unauthorized use of these images.
- About factory: With extensive experience and a dedicated team, Ruixin Glass specializes in customizing glass packaging for both emerging and established aromatherapy brands. We have strong connections with factories and all members of our Business Department have hands-on experience in the production process. We welcome inquiries and value your feedback.
- About customization & ready-to-ship: As we primarily focus on customized products, we do not keep a large inventory of ready-made stock with various image styles. However, we maintain a small stock of samples to send to potential business partners who express cooperative intentions.
  - <u>Customizable items with minimum MOQ:</u>
    - Surface treatment options, such as spray (misted/smooth surface), electroplating, etc.
    - Customization of brand labels.
    - Silk screen logo customization.
    - Lid customization.
  - <u>Customizable items that require a higher order quantity:</u>
    - Shape customization.
    - Thread specifications customization (for threaded bottles).
- About response time: Our dedicated Business Department team is committed to providing attentive service and prompt responses to your inquiries, regardless of your location or the time you send your message.