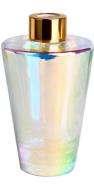

## **Specification**

| Place of Origin | China, Shanxi                |
|-----------------|------------------------------|
| Brand Name      | Ruixin Glass                 |
| Product name    | Colored reed diffuser bottle |
| Material        | Soda lime glass              |
| Color           | Iridescent(Customizable)     |
| MOQ             | 1000pcs                      |
| Sample          | 7 Working Days               |

RXDB-EIR01 Size: T2.4\*B4.1\*H9.5cm Capacity: 110ml Weight: 148.1g

RXDB-EIR04 Size: T3.2\*B6.4\*H12.3cm Capacity: 205ml Weight: 316.1g

RXDB-EIR07 Size: T2.8\*B5.7\*H11.2cm Capacity: 175ml Weight: 304.7g

RXDB-EIR10 Size: T3.5\*B5\*H10.1cm Capacity: 170ml Weight: 150.6g

RXDB-EIR13 Size: T3\*B8.8/5\*H11cm Capacity: 155ml Weight: 256.7g

RXDB-EIR08 Size: T2.4\*B6.4\*H12.8cm Capacity: 230ml Weight: 228.9g

RXDB-EIR11 Size: T3.5\*B5\*H10.1cm Capacity: 175ml Weight: 151.8g

RXDB-EIR09 Size: T2.5\*B6.5\*H14.2cm Capacity: 315ml Weight: 347.6g

RXDB-EIR12 Size: T2.4\*B8.2\*H8.4cm Capacity: 220ml Weight: 306.6g