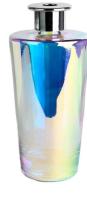

## **Specification**

| Place of Origin | China, Shanxi                |
|-----------------|------------------------------|
| Brand Name      | Ruixin Glass                 |
| Product name    | Colored reed diffuser bottle |
| Material        | Soda lime glass              |
| Color           | Iridescent(Customizable)     |
| MOQ             | 1000pcs                      |
| Sample          | 7 Working Days               |