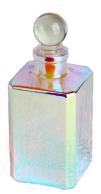

## **Specification**

| Place of Origin | China, Shanxi                |
|-----------------|------------------------------|
| Brand Name      | Ruixin Glass                 |
| Product name    | Colored reed diffuser bottle |
| Material        | Soda lime glass              |
| Color           | Iridescent(Customizable)     |
| MOQ             | 1000pcs                      |
| Sample          | 7 Working Days               |