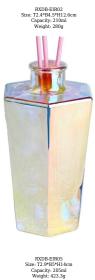

RXDB-EIR10 Size: T3.5\*B5\*H10.1cm Capacity: 170ml Weight: 150.6g

RXDB-EIR13 Size: T3\*B8.8/5\*H11cm Capacity: 155ml Weight: 256.7g

RXDB-EIR08 Size: T2.4\*B6.4\*H12.8cm Capacity: 230ml Weight: 228.9g

RXDB-EIR11 Size: T3.5\*B5\*H10.1cm Capacity: 175ml Weight: 151.8g