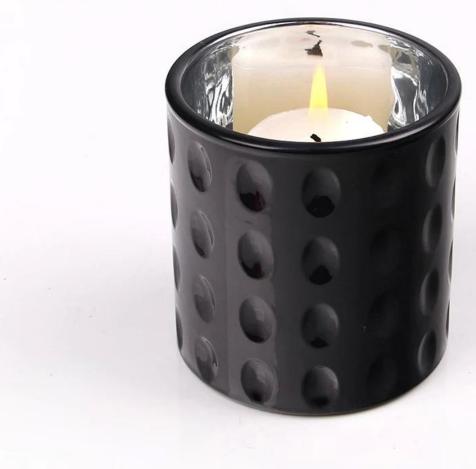

# What are the specifications of Stainless Steel Metal Candle Holder?

| Name:             | Stainless Steel Metal Candle Holder                                                                                                                                               |
|-------------------|-----------------------------------------------------------------------------------------------------------------------------------------------------------------------------------|
| Samples time:     | <ol> <li>5~10 days if at exit shaped and size of glass.</li> <li>15~20 days if need new shape or size of glass.</li> </ol>                                                        |
| Packing:          | <ol> <li>Normal packing,</li> <li>24 or 36pcs into export carton,</li> <li>Carton with cardboard divider;</li> <li>Paper tray pallet packing;</li> <li>Customized box.</li> </ol> |
| Product capacity: | Size: T:7cm B:65cm H:83cm, Weight:228g, 80Z Candle holder                                                                                                                         |