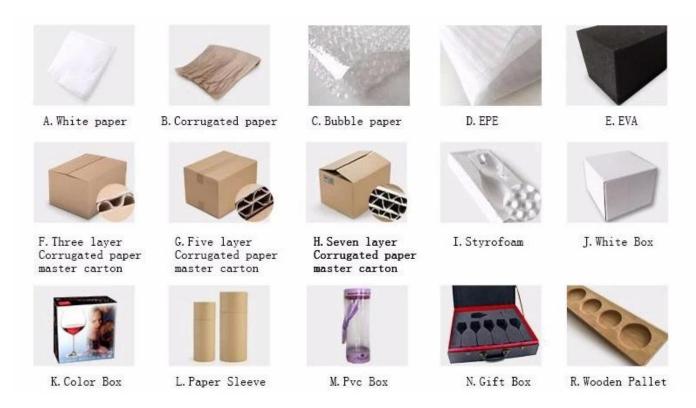

# What are the specifications of Stainless Steel Metal Candle Holder?

| Name:             | Stainless Steel Metal Candle Holder                                                                                                                                               |
|-------------------|-----------------------------------------------------------------------------------------------------------------------------------------------------------------------------------|
| Samples time:     | <ol> <li>5~10 days if at exit shaped and size of glass.</li> <li>15~20 days if need new shape or size of glass.</li> </ol>                                                        |
| Packing:          | <ol> <li>Normal packing,</li> <li>24 or 36pcs into export carton,</li> <li>Carton with cardboard divider;</li> <li>Paper tray pallet packing;</li> <li>Customized box.</li> </ol> |
| Product capacity: | Size: T:7cm B:65cm H:83cm, Weight:228g, 80Z Candle holder                                                                                                                         |

#### What are the functions of Stainless Steel Metal Candle Holder?

- 1)Special design and accurate quality control make sure every piece offered is as perfect as possible.
- 2)Logo customized, pattern, size and color etc. could be done according to your drawings. Decal, Carving, electro plating, sand blasting, paint spraying, etc.
- 3)Packaging: PVC box, Windows box, color box, shrinkage wrap are available to make sure it be can sold directly. Standard export packing assure safety shipment.