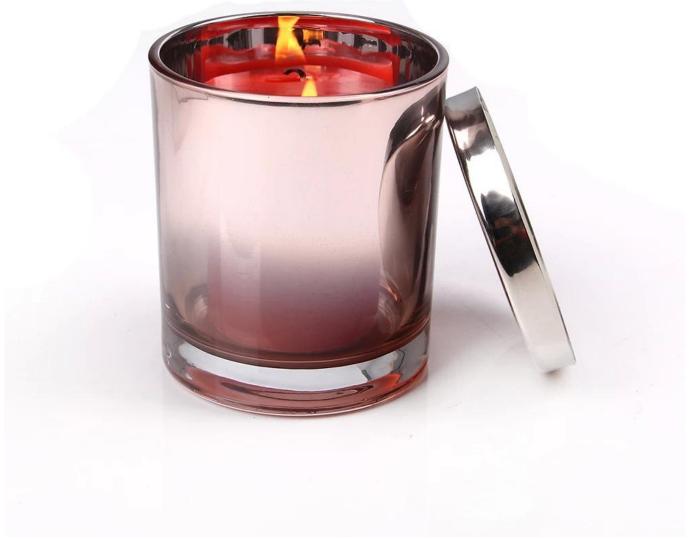

# **Electroplating Silver Color Stainless Steel Metal Candle Holder**

#### 1.Item No:RXCH1802282

2.Glass Description: Electroplating Silver Color Stainless Steel Metal Candle Holder

3.Producing Area: Shenzhen

4.Brand: RuixinGlass

5.Size:

T:75mm

B:70mm

H:90mm

Weight:260g,

90Z Candle Holder

Electroplating Silver Color Stainless Steel Metal Candle Holder

Electroplating Silver Color Stainless Steel Metal Candle Holder