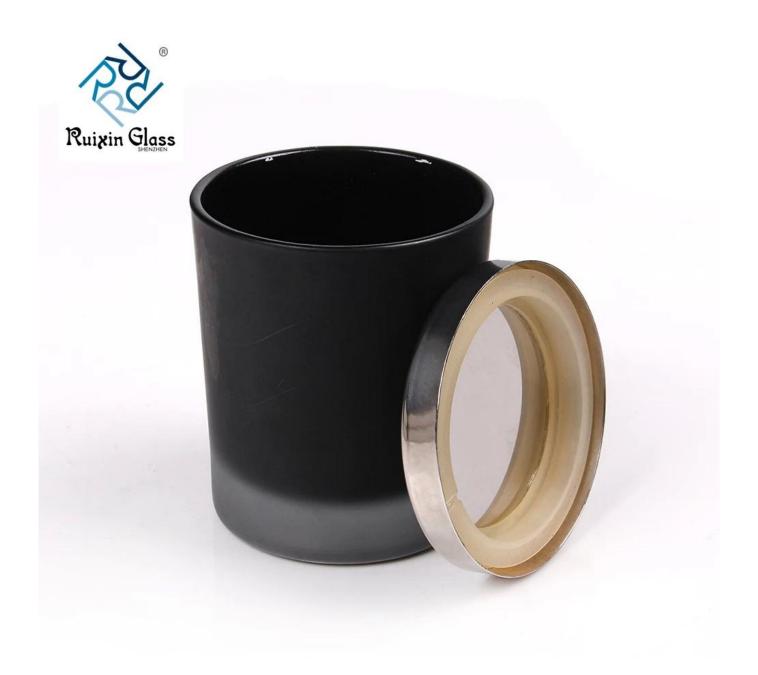

# What are the specifications of Stainless Steel Metal Candle Holder?

| Name:             | Stainless Steel Metal Candle Holder                                                                                                                                               |
|-------------------|-----------------------------------------------------------------------------------------------------------------------------------------------------------------------------------|
| Samples time:     | <ol> <li>5~10 days if at exit shaped and size of glass.</li> <li>15~20 days if need new shape or size of glass.</li> </ol>                                                        |
| Packing:          | <ol> <li>Normal packing,</li> <li>24 or 36pcs into export carton,</li> <li>Carton with cardboard divider;</li> <li>Paper tray pallet packing;</li> <li>Customized box.</li> </ol> |
| Product capacity: | Size: T:7cm B:65cm H:83cm, Weight:228g, 80Z Candle holder                                                                                                                         |