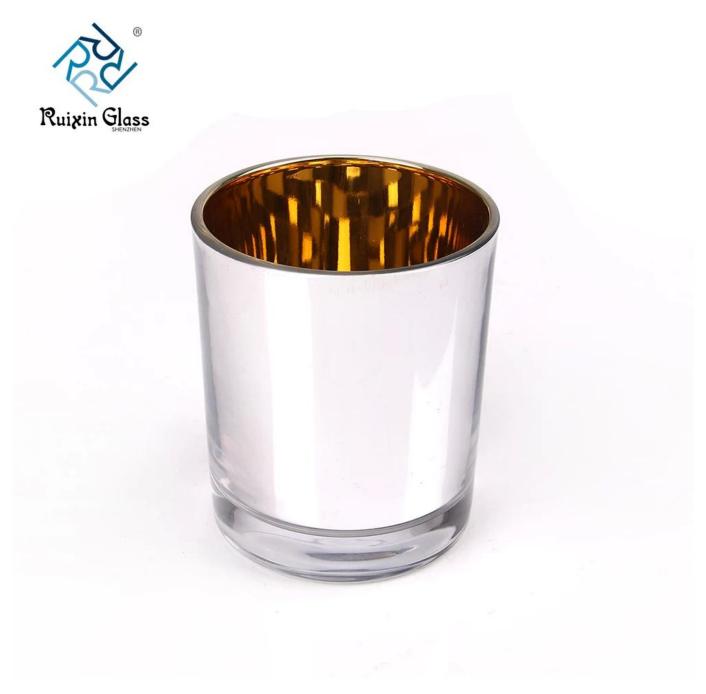

| Samples No.:         | RXCH1802281                                                                                                                                                                                                                                      |
|----------------------|--------------------------------------------------------------------------------------------------------------------------------------------------------------------------------------------------------------------------------------------------|
| Payment<br>terms:    | Usually pay by T/T,Western Union,L/C or others according to your requirement.                                                                                                                                                                    |
| Transportation       | : By sea, by air, by express and your shipping agent is acceptable.                                                                                                                                                                              |
| Product<br>features: | <ol> <li>Food safe grade glass body. It doesn't contain BPA, lead, cadmium or any other harmful things to human body;</li> <li>The material is recyclable because it is totally mineral substance;</li> <li>It is environmental safe.</li> </ol> |
| For your choose:     | <ol> <li>Any color painted, frost, electro plate ,pattern laser carver for the finish;</li> <li>Special package like shrink wrap, color gift box, white gift box etc:</li> <li>Different size and shapes meet your needs.</li> </ol>             |