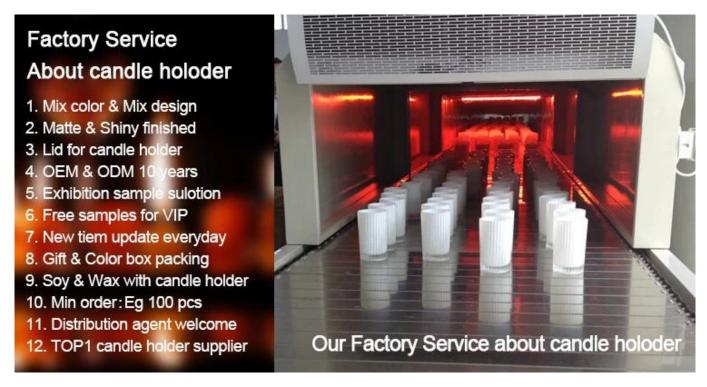

#### What are the functions of Stainless Steel Metal Candle Holder?

- 1)Special design and accurate quality control make sure every piece offered is as perfect as possible.
- 2)Logo customized, pattern, size and color etc. could be done according to your drawings. Decal, Carving, electro plating, sand blasting, paint spraying, etc.
- 3)Packaging: PVC box, Windows box, color box, shrinkage wrap are available to make sure it be can sold directly. Standard export packing assure safety shipment.