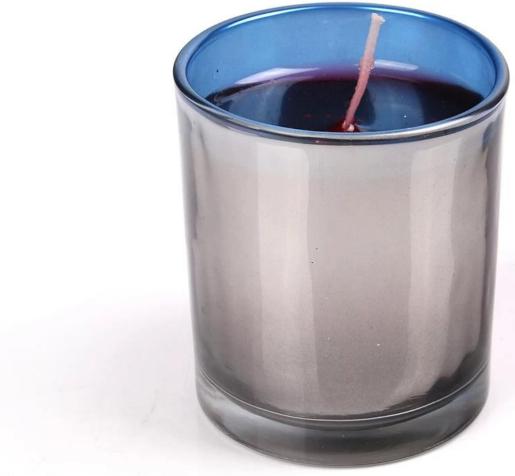

#### 1.Item No:RXCH1802282

2.Glass Description: Electroplating Silver Color Stainless Steel Metal Candle Holder

3.Producing Area: Shenzhen

4.Brand: RuixinGlass

5.Size:

T:75mm

B:70mm

H:90mm

Weight:260g,

90Z Candle Holder

Electroplating Silver Color Stainless Steel Metal Candle Holder

Electroplating Silver Color Stainless Steel Metal Candle Holder