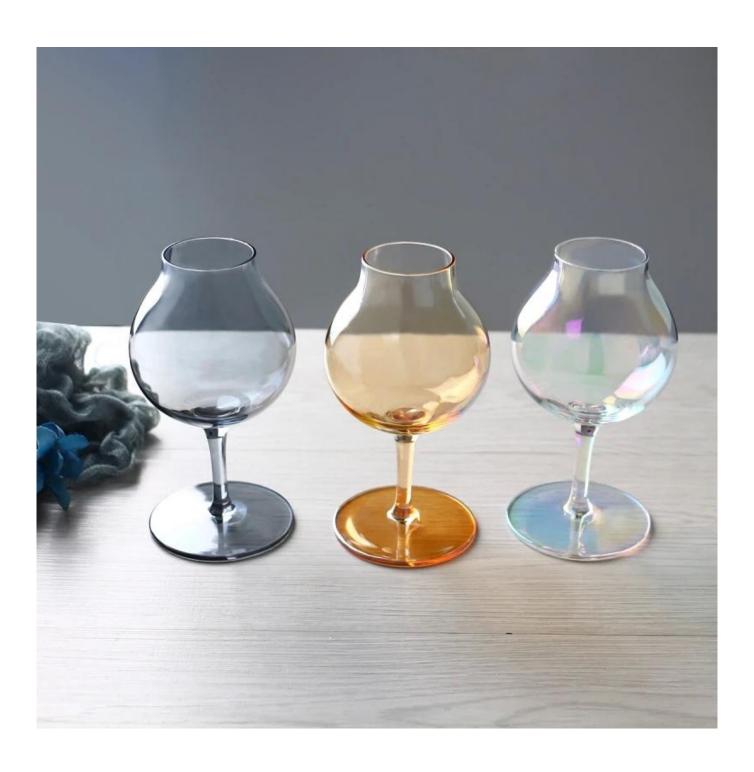

# Iridescent tinted teardrop shape small size cocktail glass

#### **Product Description**

Hand made wine glasses have a significant advantage:you can find the joint where the cup body and the pole meet is smooth and integrated.