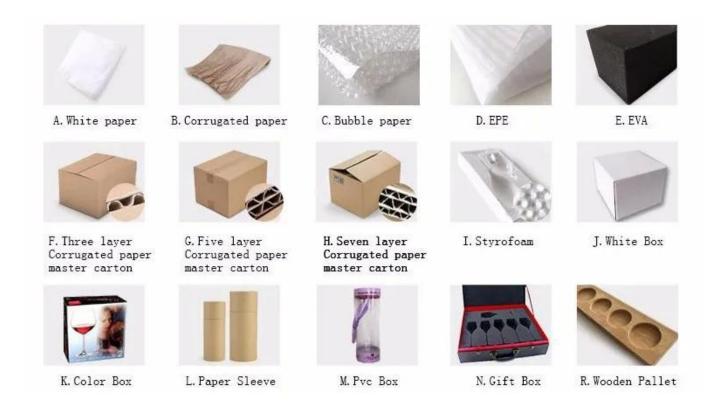

# **Product packing**

#### Q: What kind of package for shglasses?

A: We have inside packaging and outside carton, it is in a 5 ply carton. And we could do clients' customized box.