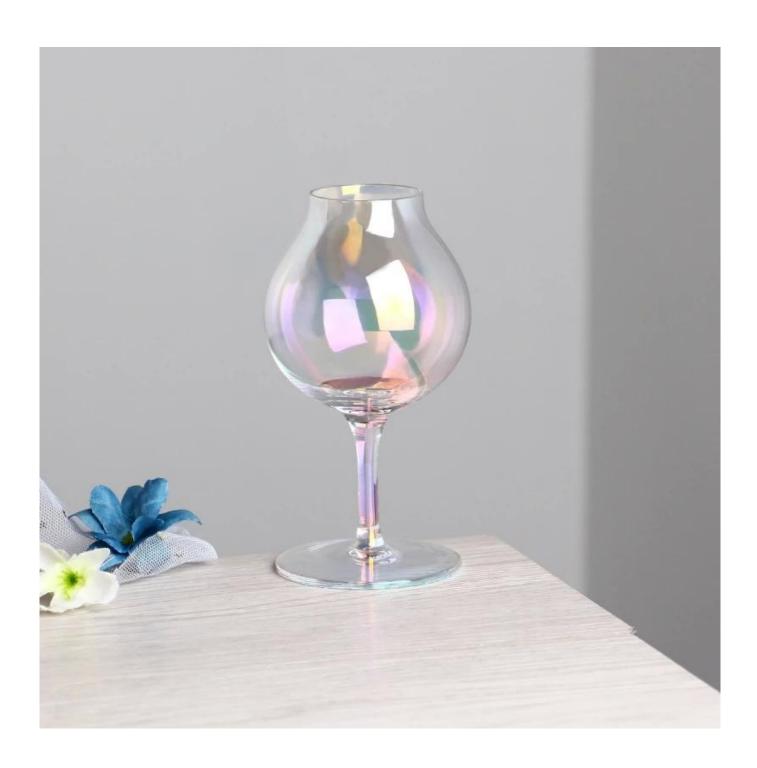

# Iridescent tinted teardrop shape small size cocktail glass

#### **Product Description**

Hand made wine glasses have a significant advantage:you can find the joint where the cup body and the pole meet is smooth and integrated.

# What are the specifications of the product?

Category:handmade wine glass

Brand:RuixinGlass

| Item No:             | N/A                                                                                                                                                                                                                                                                           |
|----------------------|-------------------------------------------------------------------------------------------------------------------------------------------------------------------------------------------------------------------------------------------------------------------------------|
| Material:            | Lead free crystal                                                                                                                                                                                                                                                             |
| Process:             | Hand made                                                                                                                                                                                                                                                                     |
| Could Pass:          | Food test                                                                                                                                                                                                                                                                     |
| Samples time:        | <ol> <li>5~10 days if at exit shaped and size of glass.</li> <li>15~20 days if need new shape or size of glass.</li> </ol>                                                                                                                                                    |
| Packing:             | <ol> <li>Normal packing,144pcs into export carton.</li> <li>Paper tray pallet packing.</li> <li>Customized box.</li> </ol>                                                                                                                                                    |
| Product capacity:    | 500,000~1,000,000 pcs per Month                                                                                                                                                                                                                                               |
| Delivery time:       | About 30~40 days, but if you have a urgent need for the products, we can put your order into priority.                                                                                                                                                                        |
| Payment terms:       | Usually pay by T/T,Western Union,L/C or others according to your requirement.                                                                                                                                                                                                 |
| Transportation:      | By sea, by air, by express and your shipping agent is acceptable.                                                                                                                                                                                                             |
| Product<br>features: | <ol> <li>Food safe grade glass body. It doesn't contain BPA, lead, cadmium or any other harmful things to human body;</li> <li>It is freezer safe;</li> <li>The material is recyclable because it is totally mineral substance;</li> <li>It is environmental safe.</li> </ol> |