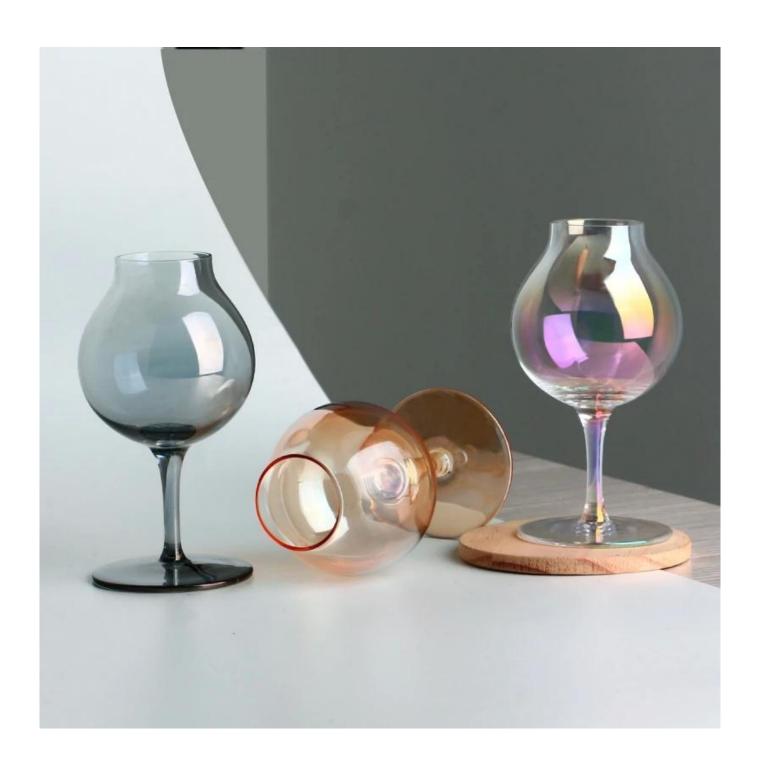

# Iridescent tinted teardrop shape small size cocktail glass

#### **Product Description**

Hand made wine glasses have a significant advantage:you can find the joint where the cup body and the pole meet is smooth and integrated.