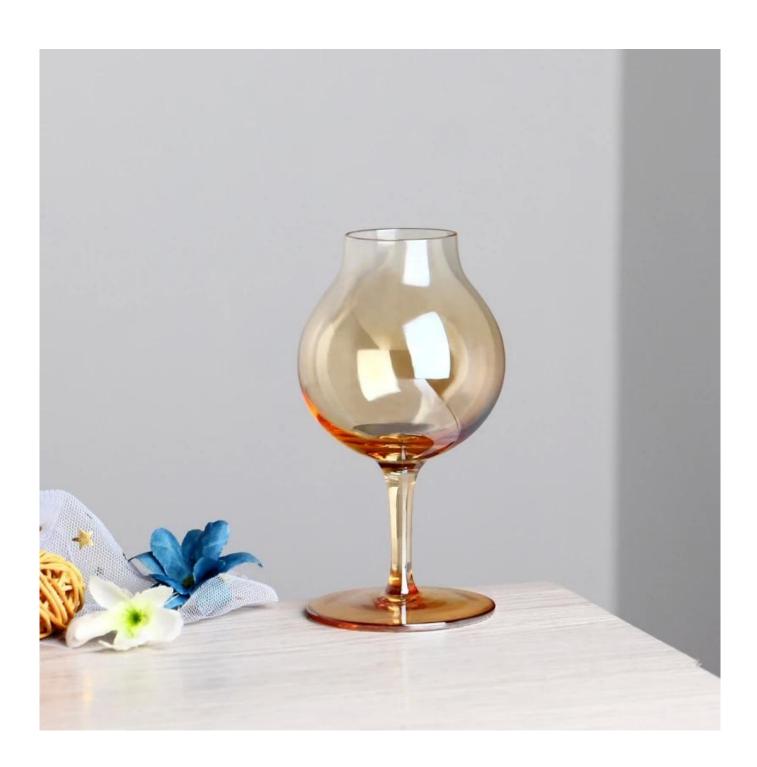

# Iridescent tinted teardrop shape small size cocktail glass

#### **Product Description**

Hand made wine glasses have a significant advantage:you can find the joint where the cup body and the pole meet is smooth and integrated.

# What are the specifications of the product?

Category:handmade wine glass

Brand:RuixinGlass

| Item No:             | N/A                                                                                                                                                                                                                                                                           |
|----------------------|-------------------------------------------------------------------------------------------------------------------------------------------------------------------------------------------------------------------------------------------------------------------------------|
| Material:            | Lead free crystal                                                                                                                                                                                                                                                             |
| Process:             | Hand made                                                                                                                                                                                                                                                                     |
| Could Pass:          | Food test                                                                                                                                                                                                                                                                     |
| Samples time:        | <ol> <li>5~10 days if at exit shaped and size of glass.</li> <li>15~20 days if need new shape or size of glass.</li> </ol>                                                                                                                                                    |
| Packing:             | <ol> <li>Normal packing,144pcs into export carton.</li> <li>Paper tray pallet packing.</li> <li>Customized box.</li> </ol>                                                                                                                                                    |
| Product capacity:    | 500,000~1,000,000 pcs per Month                                                                                                                                                                                                                                               |
| Delivery time:       | About 30~40 days, but if you have a urgent need for the products, we can put your order into priority.                                                                                                                                                                        |
| Payment terms:       | Usually pay by T/T,Western Union,L/C or others according to your requirement.                                                                                                                                                                                                 |
| Transportation:      | By sea, by air, by express and your shipping agent is acceptable.                                                                                                                                                                                                             |
| Product<br>features: | <ol> <li>Food safe grade glass body. It doesn't contain BPA, lead, cadmium or any other harmful things to human body;</li> <li>It is freezer safe;</li> <li>The material is recyclable because it is totally mineral substance;</li> <li>It is environmental safe.</li> </ol> |