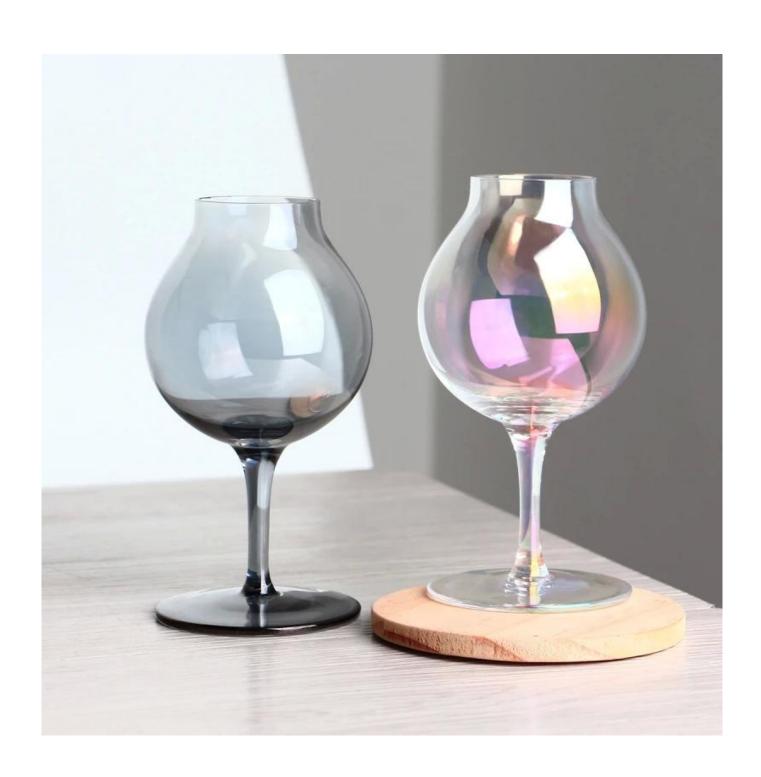

# Iridescent tinted teardrop shape small size cocktail glass

#### **Product Description**

Hand made wine glasses have a significant advantage:you can find the joint where the cup body and the pole meet is smooth and integrated.