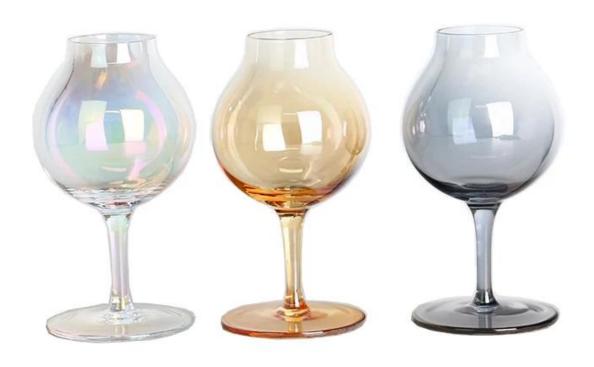

# Iridescent tinted teardrop shape small size cocktail glass

#### **Product Description**

Hand made wine glasses have a significant advantage:you can find the joint where the cup body and the pole meet is smooth and integrated.

# What are the specifications of the product?

Category:handmade wine glass

Brand:RuixinGlass

| Item No:             | N/A                                                                                                                                                                                                                                                                           |
|----------------------|-------------------------------------------------------------------------------------------------------------------------------------------------------------------------------------------------------------------------------------------------------------------------------|
| Material:            | Lead free crystal                                                                                                                                                                                                                                                             |
| Process:             | Hand made                                                                                                                                                                                                                                                                     |
| Could Pass:          | Food test                                                                                                                                                                                                                                                                     |
| Samples time:        | <ol> <li>5~10 days if at exit shaped and size of glass.</li> <li>15~20 days if need new shape or size of glass.</li> </ol>                                                                                                                                                    |
| Packing:             | <ol> <li>Normal packing,144pcs into export carton.</li> <li>Paper tray pallet packing.</li> <li>Customized box.</li> </ol>                                                                                                                                                    |
| Product capacity:    | 500,000~1,000,000 pcs per Month                                                                                                                                                                                                                                               |
| Delivery time:       | About 30~40 days, but if you have a urgent need for the products, we can put your order into priority.                                                                                                                                                                        |
| Payment terms:       | Usually pay by T/T,Western Union,L/C or others according to your requirement.                                                                                                                                                                                                 |
| Transportation:      | By sea, by air, by express and your shipping agent is acceptable.                                                                                                                                                                                                             |
| Product<br>features: | <ol> <li>Food safe grade glass body. It doesn't contain BPA, lead, cadmium or any other harmful things to human body;</li> <li>It is freezer safe;</li> <li>The material is recyclable because it is totally mineral substance;</li> <li>It is environmental safe.</li> </ol> |