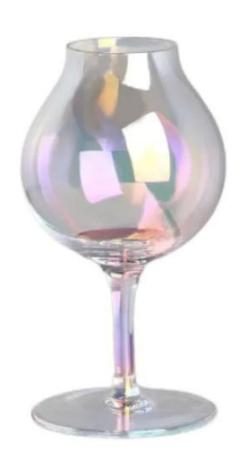

# Iridescent tinted teardrop shape small size cocktail glass

#### **Product Description**

Hand made wine glasses have a significant advantage:you can find the joint where the cup body and the pole meet is smooth and integrated.