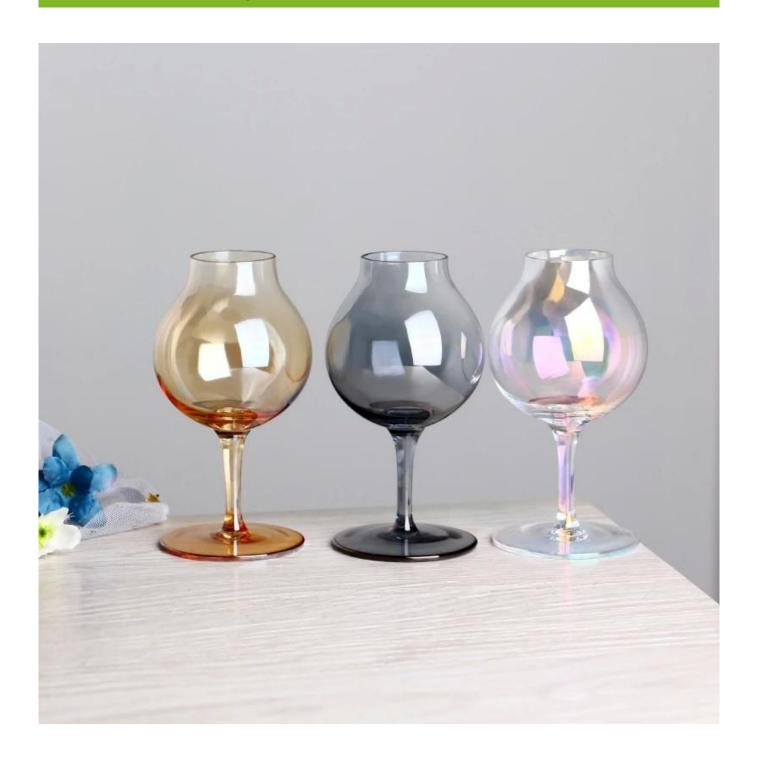

# Iridescent tinted teardrop shape small size cocktail glass

#### **Product Description**

Hand made wine glasses have a significant advantage:you can find the joint where the cup body and the pole meet is smooth and integrated.