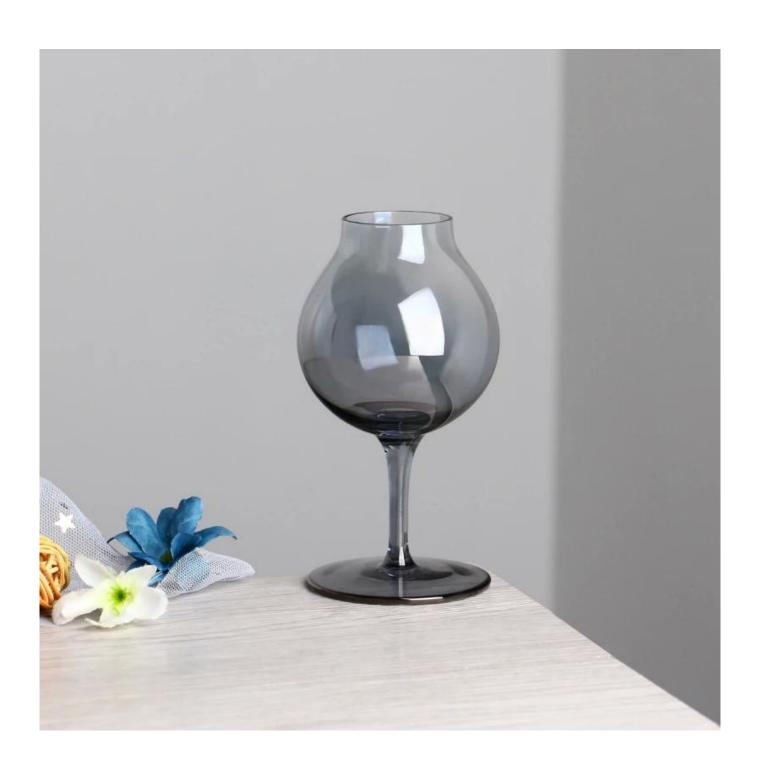

# What are the specifications of the product?

Category:handmade wine glass

Brand:RuixinGlass

| Item No:             | N/A                                                                                                                                                                                                                                                                           |
|----------------------|-------------------------------------------------------------------------------------------------------------------------------------------------------------------------------------------------------------------------------------------------------------------------------|
| Material:            | Lead free crystal                                                                                                                                                                                                                                                             |
| Process:             | Hand made                                                                                                                                                                                                                                                                     |
| Could Pass:          | Food test                                                                                                                                                                                                                                                                     |
| Samples time:        | <ol> <li>5~10 days if at exit shaped and size of glass.</li> <li>15~20 days if need new shape or size of glass.</li> </ol>                                                                                                                                                    |
| Packing:             | <ol> <li>Normal packing,144pcs into export carton.</li> <li>Paper tray pallet packing.</li> <li>Customized box.</li> </ol>                                                                                                                                                    |
| Product capacity:    | 500,000~1,000,000 pcs per Month                                                                                                                                                                                                                                               |
| Delivery time:       | About 30~40 days, but if you have a urgent need for the products, we can put your order into priority.                                                                                                                                                                        |
| Payment terms:       | Usually pay by T/T,Western Union,L/C or others according to your requirement.                                                                                                                                                                                                 |
| Transportation:      | By sea, by air, by express and your shipping agent is acceptable.                                                                                                                                                                                                             |
| Product<br>features: | <ol> <li>Food safe grade glass body. It doesn't contain BPA, lead, cadmium or any other harmful things to human body;</li> <li>It is freezer safe;</li> <li>The material is recyclable because it is totally mineral substance;</li> <li>It is environmental safe.</li> </ol> |