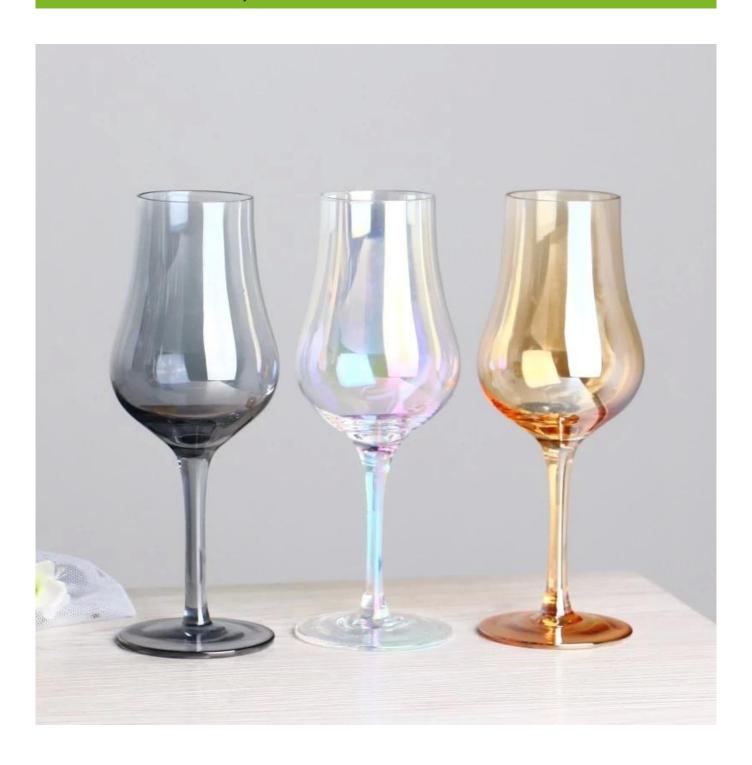

# Iridescent colored teardrop shaped cocktail glass set of 3

#### **Product Description**

Hand made wine glasses have a significant advantage:you can find the joint where the cup body and the pole meet is smooth and integrated.