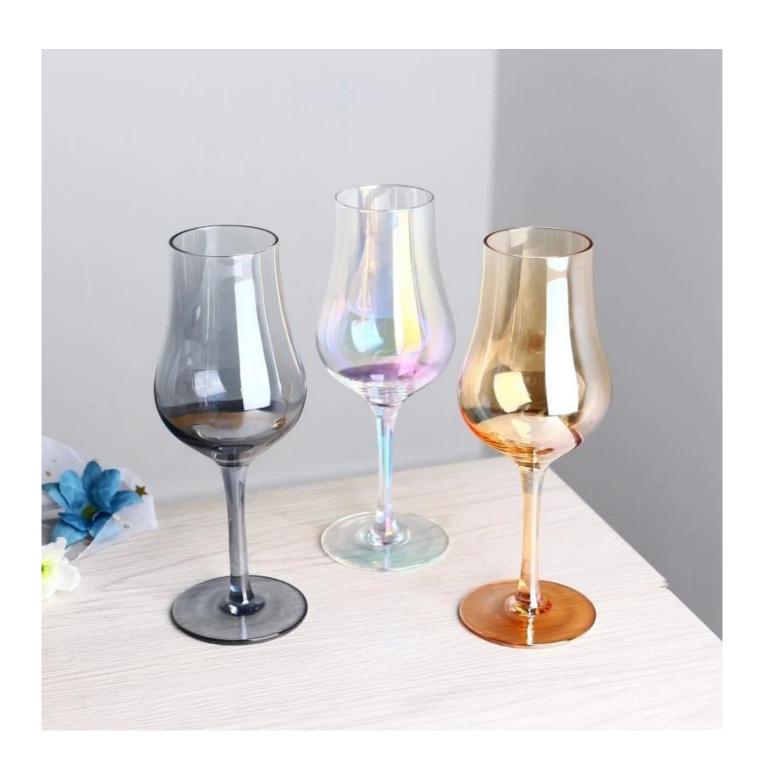

# Iridescent colored teardrop shaped cocktail glass set of 3

#### **Product Description**

Hand made wine glasses have a significant advantage:you can find the joint where the cup body and the pole meet is smooth and integrated.

# What are the specifications of the product?

Category:handmade wine glass

Brand:RuixinGlass

| Item No:             | N/A                                                                                                                                                                                                                                                                           |
|----------------------|-------------------------------------------------------------------------------------------------------------------------------------------------------------------------------------------------------------------------------------------------------------------------------|
| Material:            | Lead free crystal                                                                                                                                                                                                                                                             |
| Process:             | Hand made                                                                                                                                                                                                                                                                     |
| Could Pass:          | Food test                                                                                                                                                                                                                                                                     |
| Samples time:        | <ol> <li>5~10 days if at exit shaped and size of glass.</li> <li>15~20 days if need new shape or size of glass.</li> </ol>                                                                                                                                                    |
| Packing:             | <ol> <li>Normal packing,144pcs into export carton.</li> <li>Paper tray pallet packing.</li> <li>Customized box.</li> </ol>                                                                                                                                                    |
| Product capacity:    | 500,000~1,000,000 pcs per Month                                                                                                                                                                                                                                               |
| Delivery time:       | About $30\sim40$ days,but if you have a urgent need for the products, we can put your order into priority.                                                                                                                                                                    |
| Payment<br>terms:    | Usually pay by T/T,Western Union,L/C or others according to your requirement.                                                                                                                                                                                                 |
| Transportation:      | By sea, by air, by express and your shipping agent is acceptable.                                                                                                                                                                                                             |
| Product<br>features: | <ol> <li>Food safe grade glass body. It doesn't contain BPA, lead, cadmium or any other harmful things to human body;</li> <li>It is freezer safe;</li> <li>The material is recyclable because it is totally mineral substance;</li> <li>It is environmental safe.</li> </ol> |