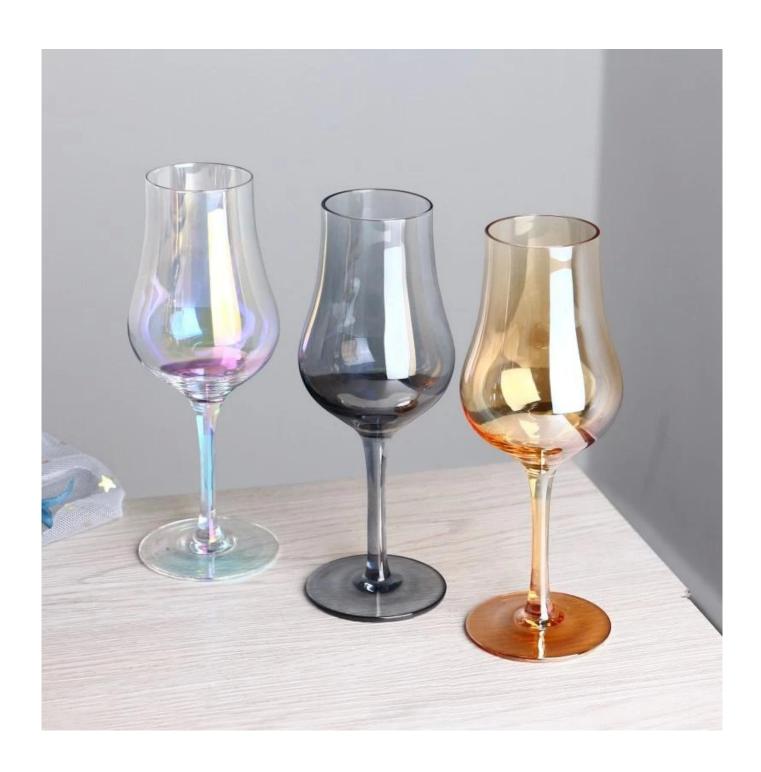

# Iridescent colored teardrop shaped cocktail glass set of 3

#### **Product Description**

Hand made wine glasses have a significant advantage:you can find the joint where the cup body and the pole meet is smooth and integrated.