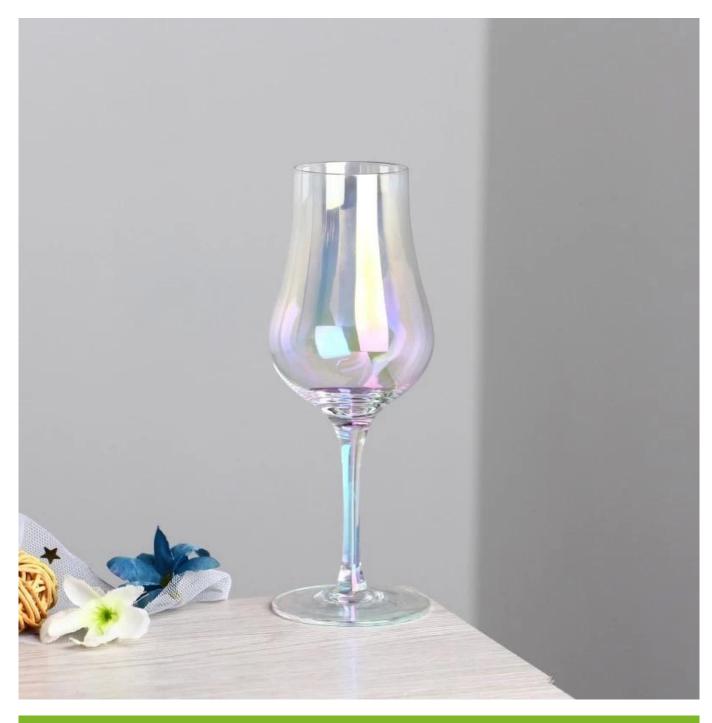

# Iridescent colored teardrop shaped cocktail glass set of 3

#### **Product Description**

Hand made wine glasses have a significant advantage:you can find the joint where the cup body and the pole meet is smooth and integrated.