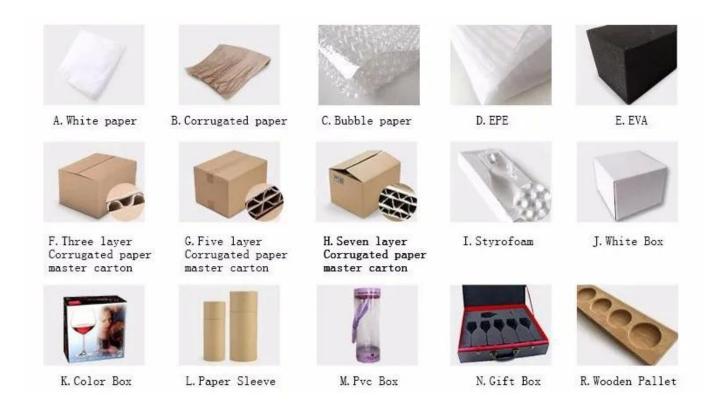

# **Packaging & Shipping**

# **Product packing**

## Q: What kind of package for shglasses?

A: We have inside packaging and outside carton, it is in a 5 ply carton. And we could do clients' customized box.