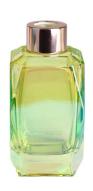

## **Specification**

| Place of Origin | China, Shanxi                     |
|-----------------|-----------------------------------|
| Brand Name      | Ruixin Glass                      |
| Product name    | Colored reed diffuser bottle      |
| Material        | Soda lime glass                   |
| Color           | Electroplated green(Customizable) |
| MOQ             | 1000pcs                           |
| Sample          | 7 Working Days                    |

RXDB-EGR01 Size: T2.4\*B4.7\*H6.2cm Capacity: 55ml

RXDB-EGR02 Size: T2.4\*B6.2\*H9cm Capacity: 130ml

RXDB-EGR03 Size: T3.2\*B6.4\*H12.36 Capacity: 205ml

RXDB-EGR04 Size: T2.4\*B4.7\*H6.6cm Capacity: 60ml