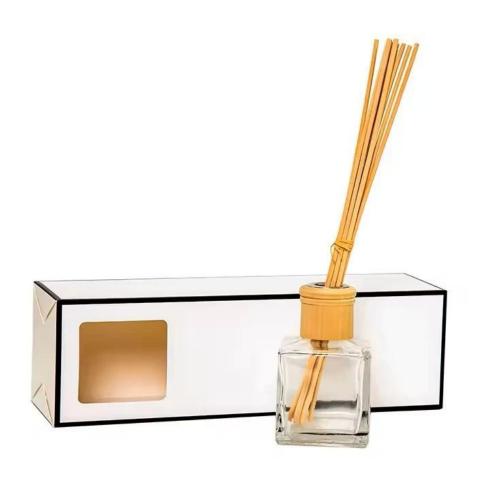

DB-EGR03 Size: T3.2\*B6.4\*H12.36 Capacity: 205ml



RXDB-EGR04 Size: T2.4\*B4.7\*H6.6cm Capacity: 60ml



RXDB-EGR05 Size: T2.4\*B5.6\*H7.7c Capacity: 110ml



RXDB-EGR06 Size: T2.4\*B6.3\*H8.7cm Capacity: 152ml



RXDB-EGR07 Size: T2.4\*B6.8\*H9.5cm Capacity: 190ml



RXDB-EGR10 ze: T2.1\*B5.2\*H12.3cm Capacity: 180ml



RXDB-EGR13 Size: T2.5\*B6.3\*H8cr Capacity: 100ml Waight: 199.3a



RXDB-EGR08 Size: T3.5\*B5\*H10.1cm Capacity: 175ml



RXDB-EGR11 Size: T3.3\*B7.6/5\*H11.6cn Capacity: 200ml



RXDB-EGR14 Size: T2.4\*B4.2\*H11.3c Capacity: 150ml Weight: 268g



Size: T3.5\*B5\*H10.1c Capacity: 170ml



RXDB-EGR12 Size: T2.4\*B8.2\*H8.4c Capacity: 220ml Weight: 306.6g



RXDB-EGR15 Size: T3.7\*B4.1/5.2\*H12.9 Capacity: 110ml Weight: 230.2g

## **Packing & Delivery**























— since 2005 —

## Other Information

- Original design statement: The styles and labels of the aromatherapy bottles shown in the pictures were originally designed by the members of Ruixin Glass' Business Department in March. They were then produced as samples in the factory and photographed in the office studio. Currently, all samples are stored in Ruixin Glass' sample room. We kindly request that other companies refrain from unauthorized use of these images.
- **About factory**: With extensive experience and a dedicated team, Ruixin Glass specializes in customizing glass packaging for both emerging and established aromatherapy brands. We have strong connections with factories and all members of our Business Department have hands-on experience in the production process. We welcome inq