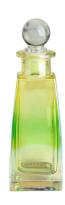

## **Specification**

| Place of Origin | China, Shanxi                     |
|-----------------|-----------------------------------|
| Brand Name      | Ruixin Glass                      |
| Product name    | Colored reed diffuser bottle      |
| Material        | Soda lime glass                   |
| Color           | Electroplated green(Customizable) |
| MOQ             | 1000pcs                           |
| Sample          | 7 Working Days                    |

RXDB-EGR01 Size: T2.4\*B4.7\*H6.2cm Capacity: 55ml

RXDB-EGR02 Size: T2.4\*B6.2\*H9cm Capacity: 130ml

RXDB-EGR03 Size: T3.2\*B6.4\*H12.36 Capacity: 205ml

RXDB-EGR04 Size: T2.4\*B4.7\*H6.6cm Capacity: 60ml

RXDB-EGR05 Size: T2.4\*B5.6\*H7.7c Capacity: 110ml

RXDB-EGR06 Size: T2.4\*B6.3\*H8.7cm Capacity: 152ml

RXDB-EGR07 Size: T2.4\*B6.8\*H9.5cm Capacity: 190ml

RXDB-EGR10 ze: T2.1\*B5.2\*H12.3cm Capacity: 180ml

RXDB-EGR13 Size: T2.5\*B6.3\*H8cr Capacity: 100ml Waight: 199.3a

RXDB-EGR08 Size: T3.5\*B5\*H10.1cm Capacity: 175ml

RXDB-EGR11 Size: T3.3\*B7.6/5\*H11.6cn Capacity: 200ml

RXDB-EGR14 Size: T2.4\*B4.2\*H11.3c Capacity: 150ml Weight: 268g

Size: T3.5\*B5\*H10.1c Capacity: 170ml

RXDB-EGR12 Size: T2.4\*B8.2\*H8.4c Capacity: 220ml Weight: 306.6g

RXDB-EGR15 Size: T3.7\*B4.1/5.2\*H12.9 Capacity: 110ml Weight: 230.2g