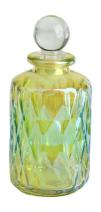

## **Specification**

| Place of Origin | China, Shanxi                     |
|-----------------|-----------------------------------|
| Brand Name      | Ruixin Glass                      |
| Product name    | Colored reed diffuser bottle      |
| Material        | Soda lime glass                   |
| Color           | Electroplated green(Customizable) |
| MOQ             | 1000pcs                           |
| Sample          | 7 Working Days                    |

RXDB-EGR01 Size: T2.4\*B4.7\*H6.2cm Capacity: 55ml

RXDB-EGR02 Size: T2.4\*B6.2\*H9cm Capacity: 130ml

RXDB-EGR03 Size: T3.2\*B6.4\*H12.36 Capacity: 205ml

RXDB-EGR04 Size: T2.4\*B4.7\*H6.6cm Capacity: 60ml

RXDB-EGR05 Size: T2.4\*B5.6\*H7.7c Capacity: 110ml

RXDB-EGR06 Size: T2.4\*B6.3\*H8.7cm Capacity: 152ml

RXDB-EGR07 Size: T2.4\*B6.8\*H9.5cm Capacity: 190ml

RXDB-EGR10 ze: T2.1\*B5.2\*H12.3cm Capacity: 180ml

RXDB-EGR13 Size: T2.5\*B6.3\*H8cr Capacity: 100ml Waight: 199.3a

RXDB-EGR08 Size: T3.5\*B5\*H10.1cm Capacity: 175ml

RXDB-EGR11 Size: T3.3\*B7.6/5\*H11.6cn Capacity: 200ml

RXDB-EGR14 Size: T2.4\*B4.2\*H11.3c Capacity: 150ml Weight: 268g

Size: T3.5\*B5\*H10.1c Capacity: 170ml

RXDB-EGR12 Size: T2.4\*B8.2\*H8.4c Capacity: 220ml Weight: 306.6g

RXDB-EGR15 Size: T3.7\*B4.1/5.2\*H12.9 Capacity: 110ml Weight: 230.2g