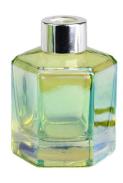

## **Specification**

| Place of Origin | China, Shanxi                     |
|-----------------|-----------------------------------|
| Brand Name      | Ruixin Glass                      |
| Product name    | Colored reed diffuser bottle      |
| Material        | Soda lime glass                   |
| Color           | Electroplated green(Customizable) |
| MOQ             | 1000pcs                           |
| Sample          | 7 Working Days                    |

RXDB-EGR01 Size: T2.4\*B4.7\*H6.2cm Capacity: 55ml

RXDB-EGR02 Size: T2.4\*B6.2\*H9cm Capacity: 130ml

RXDB-EGR03 Size: T3.2\*B6.4\*H12.36 Capacity: 205ml

RXDB-EGR04 Size: T2.4\*B4.7\*H6.6cm Capacity: 60ml