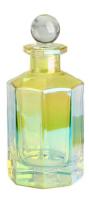

## **Specification**

| Place of Origin | China, Shanxi                     |
|-----------------|-----------------------------------|
| Brand Name      | Ruixin Glass                      |
| Product name    | Colored reed diffuser bottle      |
| Material        | Soda lime glass                   |
| Color           | Electroplated green(Customizable) |
| MOQ             | 1000pcs                           |
| Sample          | 7 Working Days                    |

RXDB-EGR01 Size: T2.4\*B4.7\*H6.2cm Capacity: 55ml

RXDB-EGR02 Size: T2.4\*B6.2\*H9cm Capacity: 130ml

RXDB-EGR03 Size: T3.2\*B6.4\*H12.36 Capacity: 205ml

RXDB-EGR04 Size: T2.4\*B4.7\*H6.6cm Capacity: 60ml