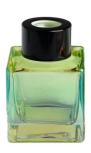

## **Specification**

| Place of Origin | China, Shanxi                     |
|-----------------|-----------------------------------|
| Brand Name      | Ruixin Glass                      |
| Product name    | Colored reed diffuser bottle      |
| Material        | Soda lime glass                   |
| Color           | Electroplated green(Customizable) |
| MOQ             | 1000pcs                           |
| Sample          | 7 Working Days                    |

RXDB-EGR01 Size: T2.4\*B4.7\*H6.2cm Capacity: 55ml

RXDB-EGR02 Size: T2.4\*B6.2\*H9cm Capacity: 130ml

RXDB-EGR03 Size: T3.2\*B6.4\*H12.36 Capacity: 205ml

RXDB-EGR04 Size: T2.4\*B4.7\*H6.6cm Capacity: 60ml