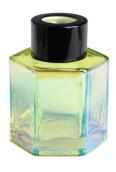

## **Specification**

| Place of Origin | China, Shanxi                     |
|-----------------|-----------------------------------|
| Brand Name      | Ruixin Glass                      |
| Product name    | Colored reed diffuser bottle      |
| Material        | Soda lime glass                   |
| Color           | Electroplated green(Customizable) |
| MOQ             | 1000pcs                           |
| Sample          | 7 Working Days                    |

RXDB-EGR01 Size: T2.4\*B4.7\*H6.2cm Capacity: 55ml

RXDB-EGR02 Size: T2.4\*B6.2\*H9cm Capacity: 130ml

RXDB-EGR03 Size: T3.2\*B6.4\*H12.36 Capacity: 205ml

RXDB-EGR04 Size: T2.4\*B4.7\*H6.6cm Capacity: 60ml