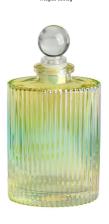

## **Specification**

| Place of Origin | China, Shanxi                     |
|-----------------|-----------------------------------|
| Brand Name      | Ruixin Glass                      |
| Product name    | Colored reed diffuser bottle      |
| Material        | Soda lime glass                   |
| Color           | Electroplated green(Customizable) |
| MOQ             | 1000pcs                           |
| Sample          | 7 Working Days                    |

RXDB-EGR01 Size: T2.4\*B4.7\*H6.2cm Capacity: 55ml

RXDB-EGR02 Size: T2.4\*B6.2\*H9cm Capacity: 130ml

RXDB-EGR03 Size: T3.2\*B6.4\*H12.36 Capacity: 205ml

RXDB-EGR04 Size: T2.4\*B4.7\*H6.6cm Capacity: 60ml