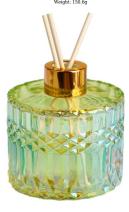

## **Specification**

| Place of Origin | China, Shanxi                     |
|-----------------|-----------------------------------|
| Brand Name      | Ruixin Glass                      |
| Product name    | Colored reed diffuser bottle      |
| Material        | Soda lime glass                   |
| Color           | Electroplated green(Customizable) |
| MOQ             | 1000pcs                           |
| Sample          | 7 Working Days                    |

RXDB-EGR01 Size: T2.4\*B4.7\*H6.2cm Capacity: 55ml

RXDB-EGR02 Size: T2.4\*B6.2\*H9cm Capacity: 130ml

RXDB-EGR03 Size: T3.2\*B6.4\*H12.36 Capacity: 205ml

RXDB-EGR04 Size: T2.4\*B4.7\*H6.6cm Capacity: 60ml

RXDB-EGR05 Size: T2.4\*B5.6\*H7.7c Capacity: 110ml

RXDB-EGR06 Size: T2.4\*B6.3\*H8.7cm Capacity: 152ml

RXDB-EGR07 Size: T2.4\*B6.8\*H9.5cm Capacity: 190ml

RXDB-EGR10 ze: T2.1\*B5.2\*H12.3cm Capacity: 180ml

RXDB-EGR13 Size: T2.5\*B6.3\*H8cr Capacity: 100ml Waight: 199.3a

RXDB-EGR08 Size: T3.5\*B5\*H10.1cm Capacity: 175ml

RXDB-EGR11 Size: T3.3\*B7.6/5\*H11.6cn Capacity: 200ml

RXDB-EGR14 Size: T2.4\*B4.2\*H11.3c Capacity: 150ml Weight: 268g

Size: T3.5\*B5\*H10.1c Capacity: 170ml

RXDB-EGR12 Size: T2.4\*B8.2\*H8.4c Capacity: 220ml Weight: 306.6g

RXDB-EGR15 Size: T3.7\*B4.1/5.2\*H12.9 Capacity: 110ml Weight: 230.2g