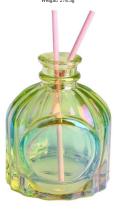

## **Specification**

| Place of Origin | China, Shanxi                     |
|-----------------|-----------------------------------|
| Brand Name      | Ruixin Glass                      |
| Product name    | Colored reed diffuser bottle      |
| Material        | Soda lime glass                   |
| Color           | Electroplated green(Customizable) |
| MOQ             | 1000pcs                           |
| Sample          | 7 Working Days                    |

RXDB-EGR01 Size: T2.4\*B4.7\*H6.2cm Capacity: 55ml

RXDB-EGR02 Size: T2.4\*B6.2\*H9cm Capacity: 130ml

RXDB-EGR03 Size: T3.2\*B6.4\*H12.36 Capacity: 205ml

RXDB-EGR04 Size: T2.4\*B4.7\*H6.6cm Capacity: 60ml