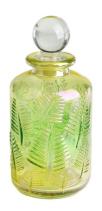

## **Specification**

| Place of Origin | China, Shanxi                     |
|-----------------|-----------------------------------|
| Brand Name      | Ruixin Glass                      |
| Product name    | Colored reed diffuser bottle      |
| Material        | Soda lime glass                   |
| Color           | Electroplated green(Customizable) |
| MOQ             | 1000pcs                           |
| Sample          | 7 Working Days                    |

RXDB-EGR01 Size: T2.4\*B4.7\*H6.2cm Capacity: 55ml

RXDB-EGR02 Size: T2.4\*B6.2\*H9cm Capacity: 130ml

RXDB-EGR03 Size: T3.2\*B6.4\*H12.36 Capacity: 205ml

RXDB-EGR04 Size: T2.4\*B4.7\*H6.6cm Capacity: 60ml