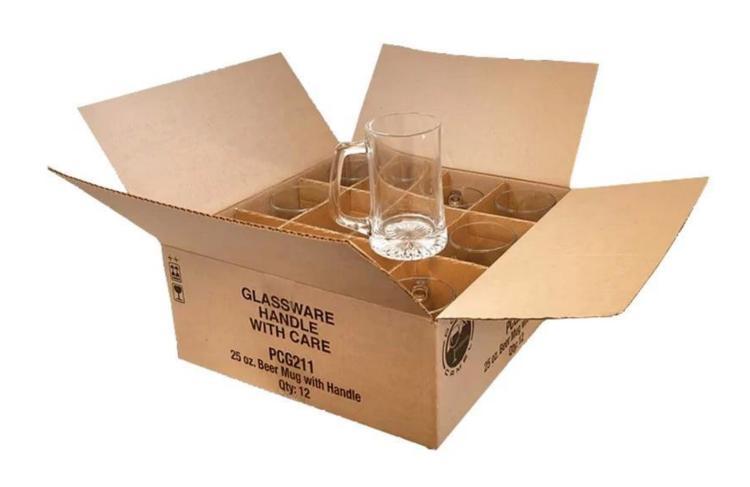

T6.4\*B7\*H22.4cn Capacity: 1120ml/38oz



Highball Size: T7.7\*B7.7\*H14.5cm Capacity: 515ml/14.5oz Weight: 324.5g



Goblet Size: T8.5\*B7.4\*H20.1cm Capacity: 210ml/7.1oz Weight: 193.5g



Champagne glass Size: T4.3\*B6.5\*H22.5cm Capacity: 180ml/6.1oz Weight: 175.4g



Wine glass-A Size: T5.9\*B7.5\*H23.5cm Capacity: 350ml/11.8oz Weight: 164.4g



Wine glass-B Size: T7\*B8.3\*H22.4cm Capacity: 565ml/19oz Weight: 218.3g



Wine glass-C Size: T6.1\*B7.4\*H20.1cm Capacity: 350ml/11.8oz Weight: 177.1g



Wine glass-D Size: T6.9\*B8\*H21.9cm Capacity: 475ml/16oz Weight: 175.2g



Stemless wine glass Size: T7\*H12cm Capacity: 570ml/19.3oz Weight: 158.6g



Whisky glass Size: T7.9\*B7.8\*H9cm Capacity: 230ml/7.8oz Weight: 516.4g



## **Production Processing**

### **Packing & Delivery**















# RUIXIN GLASSWARE®

— since 2005 —

#### **Other Information**

Inlay decoration is a meticulous glass crafting technique where decorative elements, such as patterns, flowers, or fruit motifs, are embedded directly into the glass surface. Unlike painted or glued-on designs, this method integrates the embellishments into the glass during the manufacturing process, ensuring durability and an elegant, seamless appearance.

- **Durability:** The embedded decorations are resistant to peeling, fading, or detachment, maintaining the product's aesthetic for long-term use.
- **Health and Safety:** No adhesives or external coatings are used, making these products non-toxic and safe for everyday use.
- **Enhanced Aesthetics:** The three-dimensional effect of inlaid designs creates a uniq