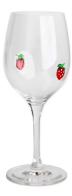

Champagne glass Size: T4.3\*B6.5\*H22.5cm Capacity: 180ml/6.1oz Weight: 175.4g

Wine glass-A Size: T5.9\*B7.5\*H23.5cm Capacity: 350ml/11.8oz Weight: 164.4g

Wine glass-B Size: T7\*B8.3\*H22.4cm Capacity: 565ml/19oz Weight: 218.3g

#### **Other Information**

Inlay decoration is a meticulous glass crafting technique where decorative elements, such as patterns, flowers, or fruit motifs, are embedded directly into the glass surface. Unlike painted or glued-on designs, this method integrates the embellishments into the glass during the manufacturing process, ensuring durability and an elegant, seamless appearance.