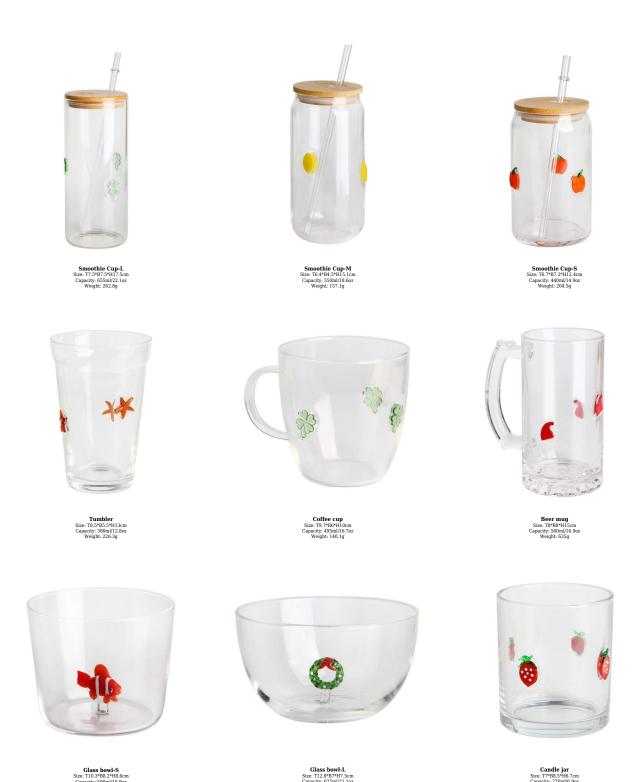

Glass jar-A Size: T6.5\*B6.5\*H10cm Capacity: 325ml/11oz

Glass jar-B Size: T6.5\*B6.5\*H6.5cm Capacity: 185ml/6oz Weight: 120g

Glass jar-C Size: T8.5\*B6.5\*H8.2cm Capacity: 295ml/10oz Weight: 102.5g

Spice jar-S Size: T6.9\*B7.8\*H8.6cm Capacity: 290ml/9.8oz

Spice jar-L Size: T7\*B8.8\*H11.4cm Capacity: 510ml/17oz

Water pitcher Size: T6.4\*B7\*H22.4cn Capacity: 1120ml/38oz

Highball Size: T7.7\*B7.7\*H14.5cm Capacity: 515ml/14.5oz Weight: 324.5g

Goblet Size: T8.5\*B7.4\*H20.1cm Capacity: 210ml/7.1oz Weight: 193.5g

Champagne glass Size: T4.3\*B6.5\*H22.5cm Capacity: 180ml/6.1oz Weight: 175.4g

Wine glass-A Size: T5.9\*B7.5\*H23.5cm Capacity: 350ml/11.8oz Weight: 164.4g

Wine glass-B Size: T7\*B8.3\*H22.4cm Capacity: 565ml/19oz Weight: 218.3g

Wine glass-C Size: T6.1\*B7.4\*H20.1cm Capacity: 350ml/11.8oz Weight: 177.1g

Wine glass-D Size: T6.9\*B8\*H21.9cm Capacity: 475ml/16oz Weight: 175.2g

Stemless wine glass Size: T7\*H12cm Capacity: 570ml/19.3oz Weight: 158.6g

Whisky glass Size: T7.9\*B7.8\*H9cm Capacity: 230ml/7.8oz Weight: 516.4g