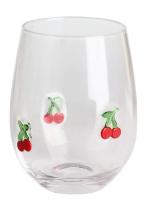

#### **Other Information**

Inlay decoration is a meticulous glass crafting technique where decorative elements, such as patterns, flowers, or fruit motifs, are embedded directly into the glass surface. Unlike painted or glued-on designs, this method integrates the embellishments into the glass during the manufacturing process, ensuring durability and an elegant, seamless appearance.