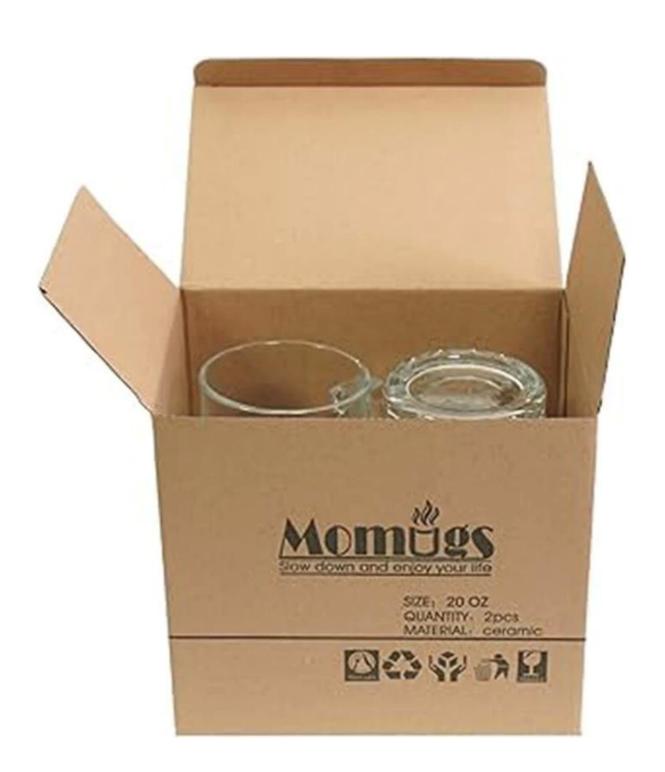

e: T6.4\*B7\*H22.4cn Capacity: 1120ml/38oz



Highball Size: T7.7\*B7.7\*H14.5cm Capacity: 515ml/14.5oz Weight: 324.5g



Goblet Size: T8.5\*B7.4\*H20.1cm Capacity: 210ml/7.1oz Weight: 193.5g



Champagne glass Size: T4.3\*B6.5\*H22.5cm Capacity: 180ml/6.1oz Weight: 175.4g



Wine glass-A Size: T5.9\*B7.5\*H23.5cm Capacity: 350ml/11.8oz Weight: 164.4g



Wine glass-B Size: T7\*B8.3\*H22.4cm Capacity: 565ml/19oz Weight: 218.3g



Wine glass-C Size: T6.1\*B7.4\*H20.1cm Capacity: 350ml/11.8oz Weight: 177.1g



Wine glass-D Size: T6.9\*B8\*H21.9cm Capacity: 475ml/16oz Weight: 175.2g



Stemless wine glass Size: T7\*H12cm Capacity: 570ml/19.3oz Weight: 158.6g



Whisky glass Size: T7.9\*B7.8\*H9cm Capacity: 230ml/7.8oz Weight: 516.4g



## **Production Processing**

### **Packing & Delivery**















# RUIXIN GLASSWARE®

— since 2005 —

#### **Other Information**

Inlay decoration is a meticulous glass crafting technique where decorative elements, such as patterns, flowers, or fruit motifs, are embedded directly into the glass surface. Unlike painted or glued-on designs, this method integrates the embellishments into the glass during the manufacturing process, ensuring durability and an elegant, seamless appearance.

- **Durability:** The embedded decorations are resistant to peeling, fading, or detachment, maintaining the product's aesthetic for long-term use.
- **Health and Safety:** No adhesives or external coatings are used, making these products non-toxic and safe for everyday use.
- **Enhanced Aesthetics:** The three-dimensional effect of inlaid designs creates a un