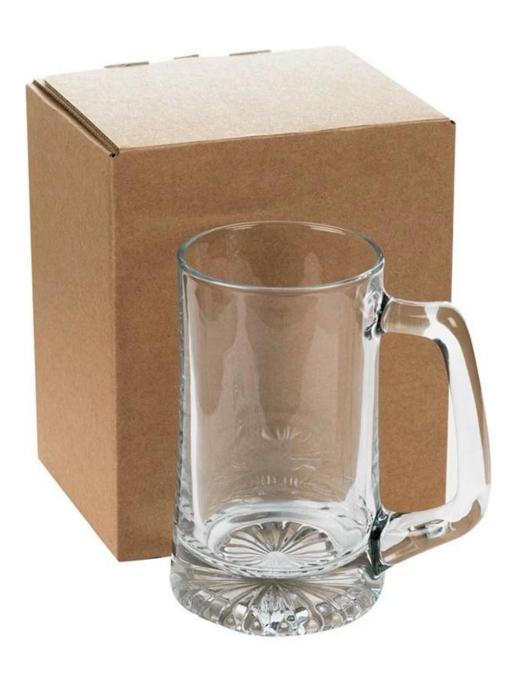

6.4\*B7\*H22.4cn Capacity: 1120ml/38oz



Highball Size: T7.7\*B7.7\*H14.5cm Capacity: 515ml/14.5oz Weight: 324.5g



Goblet Size: T8.5\*B7.4\*H20.1cm Capacity: 210ml/7.1oz Weight: 193.5g



Champagne glass Size: T4.3\*B6.5\*H22.5cm Capacity: 180ml/6.1oz Weight: 175.4g



Wine glass-A Size: T5.9\*B7.5\*H23.5cm Capacity: 350ml/11.8oz Weight: 164.4g



Wine glass-B Size: T7\*B8.3\*H22.4cm Capacity: 565ml/19oz Weight: 218.3g



Wine glass-C Size: T6.1\*B7.4\*H20.1cm Capacity: 350ml/11.8oz Weight: 177.1g



Wine glass-D Size: T6.9\*B8\*H21.9cm Capacity: 475ml/16oz Weight: 175.2g



Stemless wine glass Size: T7\*H12cm Capacity: 570ml/19.3oz Weight: 158.6g



Whisky glass Size: T7.9\*B7.8\*H9cm Capacity: 230ml/7.8oz Weight: 516.4g



## **Production Processing**

### **Packing & Delivery**















# RUIXIN GLASSWARE®

— since 2005 —

#### **Other Information**

Inlay decoration is a meticulous glass crafting technique where decorative elements, such as patterns, flowers, or fruit motifs, are embedded directly into the glass surface. Unlike painted or glued-on designs, this method integrates the embellishments into the glass during the manufacturing process, ensuring durability and an elegant, seamless appearance.

- **Durability:** The embedded decorations are resistant to peeling, fading, or detachment, maintaining the product's aesthetic for long-term use.
- **Health and Safety:** No adhesives or external coatings are used, making these products non-toxic and safe for everyday use.
- **Enhanced Aesthetics:** The three-dimensional effect of inlaid designs creates a unique