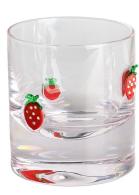

Whisky glass Size: T7.9\*B7.8\*H9cm Capacity: 230ml/7.8oz Weight: 516.4g

#### **Other Information**

Inlay decoration is a meticulous glass crafting technique where decorative elements, such as patterns, flowers, or fruit motifs, are embedded directly into the glass surface. Unlike painted or glued-on designs, this method integrates the embellishments into the glass during the manufacturing process, ensuring durability and an elegant, seamless appearance.