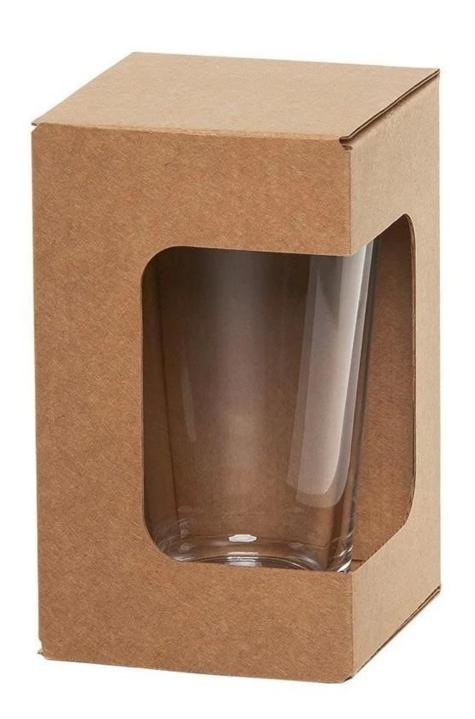

4\*B7\*H22.4cn Capacity: 1120ml/38oz



Highball Size: T7.7\*B7.7\*H14.5cm Capacity: 515ml/14.5oz Weight: 324.5g



Goblet Size: T8.5\*B7.4\*H20.1cm Capacity: 210ml/7.1oz Weight: 193.5g



Champagne glass Size: T4.3\*B6.5\*H22.5cm Capacity: 180ml/6.1oz Weight: 175.4g



Wine glass-A Size: T5.9\*B7.5\*H23.5cm Capacity: 350ml/11.8oz Weight: 164.4g



Wine glass-B Size: T7\*B8.3\*H22.4cm Capacity: 565ml/19oz Weight: 218.3g



Wine glass-C Size: T6.1\*B7.4\*H20.1cm Capacity: 350ml/11.8oz Weight: 177.1g



Wine glass-D Size: T6.9\*B8\*H21.9cm Capacity: 475ml/16oz Weight: 175.2g



Stemless wine glass Size: T7\*H12cm Capacity: 570ml/19.3oz Weight: 158.6g



Whisky glass Size: T7.9\*B7.8\*H9cm Capacity: 230ml/7.8oz Weight: 516.4g



## **Production Processing**

### **Packing & Delivery**















# RUIXIN GLASSWARE®

— since 2005 —

#### **Other Information**

Inlay decoration is a meticulous glass crafting technique where decorative elements, such as patterns, flowers, or fruit motifs, are embedded directly into the glass surface. Unlike painted or glued-on designs, this method integrates the embellishments into the glass during the manufacturing process, ensuring durability and an elegant, seamless appearance.

- **Durability:** The embedded decorations are resistant to peeling, fading, or detachment, maintaining the product's aesthetic for long-term use.
- **Health and Safety:** No adhesives or external coatings are used, making these products non-toxic and safe for everyday use.
- **Enhanced Aesthetics:** The three-dimensional effect of inlaid designs creates a unique a