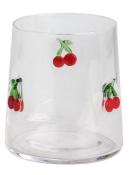

#### **Other Information**

Inlay decoration is a meticulous glass crafting technique where decorative elements, such as patterns, flowers, or fruit motifs, are embedded directly into the glass surface. Unlike painted or glued-on designs, this method integrates the embellishments into the glass during the manufacturing process, ensuring durability and an elegant, seamless appearance.

- **Durability:** The embedded decorations are resistant to peeling, fading, or detachment, maintaining the product's aesthetic for long-term use.
- **Health and Safety:** No adhesives or external coatings are used, making these products non-toxic and safe for everyday use.
- **Enhanced Aesthetics:** The three-dimensional effect of inlaid designs creates a unique and luxurious look that elevates the overall appeal of the glassware.
- **Customization:** A wide variety of patterns and motifs can be inlaid, making it easy to create bespoke designs tailored to individual preferences.
- **Eco-Friendly:** Without relying on external materials like glue, the process aligns with sustainable production practices.