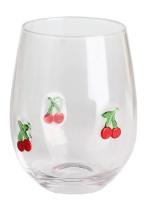

#### **Other Information**

Inlay decoration is a meticulous glass crafting technique where decorative elements, such as patterns, flowers, or fruit motifs, are embedded directly into the glass surface. Unlike painted or glued-on designs, this method integrates the embellishments into the glass during the manufacturing process, ensuring durability and an elegant, seamless appearance.

- **Durability:** The embedded decorations are resistant to peeling, fading, or detachment, maintaining the product's aesthetic for long-term use.
- **Health and Safety:** No adhesives or external coatings are used, making these products non-toxic and safe for everyday use.
- **Enhanced Aesthetics:** The three-dimensional effect of inlaid designs creates a unique and luxurious look that elevates the overall appeal of the glassware.
- **Customization:** A wide variety of patterns and motifs can be inlaid, making it easy to create bespoke designs tailored to individual preferences.
- **Eco-Friendly:** Without relying on external materials like glue, the process aligns with sustainable production practices.