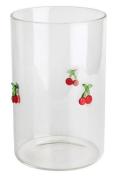

#### **Other Information**

Inlay decoration is a meticulous glass crafting technique where decorative elements, such as patterns, flowers, or fruit motifs, are embedded directly into the glass surface. Unlike painted or glued-on designs, this method integrates the embellishments into the glass during the manufacturing process, ensuring durability and an elegant, seamless appearance.

- **Durability:** The embedded decorations are resistant to peeling, fading, or detachment, maintaining the product's aesthetic for long-term use.
- **Health and Safety:** No adhesives or external coatings are used, making these products non-toxic and safe for everyday use.
- **Enhanced Aesthetics:** The three-dimensional effect of inlaid designs creates a unique and luxurious look that elevates the overall appeal of the glassware.
- **Customization:** A wide variety of patterns and motifs can be inlaid, making it easy to create bespoke designs tailored to individual preferences.
- **Eco-Friendly:** Without relying on external materials like glue, the process aligns with sustainable production practices.