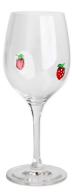

#### **Other Information**

Inlay decoration is a meticulous glass crafting technique where decorative elements, such as patterns, flowers, or fruit motifs, are embedded directly into the glass surface. Unlike painted or glued-on designs, this method integrates the embellishments into the glass during the manufacturing process, ensuring durability and an elegant, seamless appearance.

- **Durability:** The embedded decorations are resistant to peeling, fading, or detachment, maintaining the product's aesthetic for long-term use.
- **Health and Safety:** No adhesives or external coatings are used, making these products non-toxic and safe for everyday use.
- **Enhanced Aesthetics:** The three-dimensional effect of inlaid designs creates a unique and luxurious look that elevates the overall appeal of the glassware.
- **Customization:** A wide variety of patterns and motifs can be inlaid, making it easy to create bespoke designs tailored to individual preferences.
- **Eco-Friendly:** Without relying on external materials like glue, the process aligns with sustainable production practices.