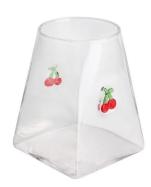

#### **Other Information**

Inlay decoration is a meticulous glass crafting technique where decorative elements, such as patterns, flowers, or fruit motifs, are embedded directly into the glass surface. Unlike painted or glued-on designs, this method integrates the embellishments into the glass during the manufacturing process, ensuring durability and an elegant, seamless appearance.

- **Durability:** The embedded decorations are resistant to peeling, fading, or detachment, maintaining the product's aesthetic for long-term use.
- **Health and Safety:** No adhesives or external coatings are used, making these products non-toxic and safe for everyday use.
- **Enhanced Aesthetics:** The three-dimensional effect of inlaid designs creates a unique and luxurious look that elevates the overall appeal of the glassware.
- **Customization:** A wide variety of patterns and motifs can be inlaid, making it easy to create bespoke designs tailored to individual preferences.
- **Eco-Friendly:** Without relying on external materials like glue, the process aligns with sustainable production practices.