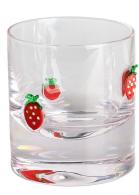

#### **Other Information**

Inlay decoration is a meticulous glass crafting technique where decorative elements, such as patterns, flowers, or fruit motifs, are embedded directly into the glass surface. Unlike painted or glued-on designs, this method integrates the embellishments into the glass during the manufacturing process, ensuring durability and an elegant, seamless appearance.

- **Durability:** The embedded decorations are resistant to peeling, fading, or detachment, maintaining the product's aesthetic for long-term use.
- **Health and Safety:** No adhesives or external coatings are used, making these products non-toxic and safe for everyday use.
- **Enhanced Aesthetics:** The three-dimensional effect of inlaid designs creates a unique and luxurious look that elevates the overall appeal of the glassware.
- **Customization:** A wide variety of patterns and motifs can be inlaid, making it easy to create bespoke designs tailored to individual preferences.
- **Eco-Friendly:** Without relying on external materials like glue, the process aligns with sustainable production practices.