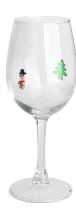

# **Durable Clear 1 Pint Snowman inlay Glass beer tankard**

#### **Other Information**

Inlay decoration is a meticulous glass crafting technique where decorative elements, such as patterns, flowers, or fruit motifs, are embedded directly into the glass surface. Unlike painted or glued-on designs, this method integrates the embellishments into the glass during the manufacturing process, ensuring durability and an elegant, seamless appearance.