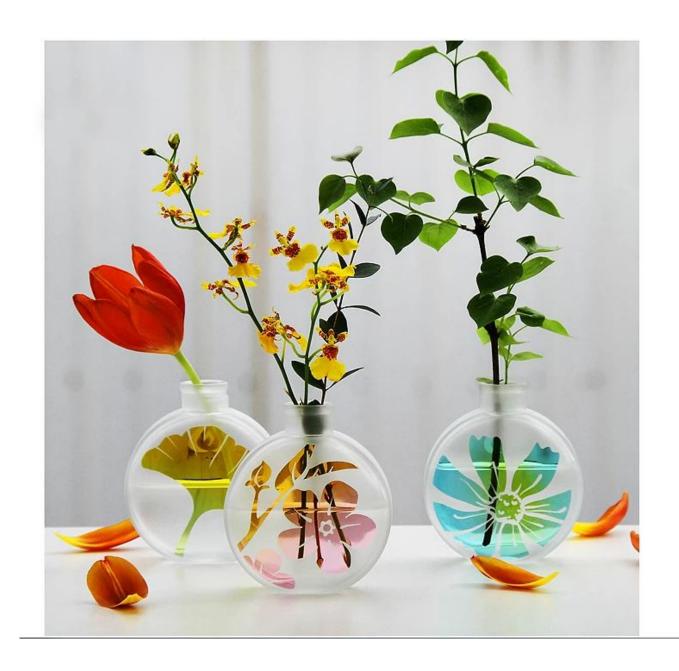

is totally mineral substance;</li> <li>It is environmental safe.</li> </ol> |

|          | 1. Any logo printing on the glass body.    |  |  |
|----------|--------------------------------------------|--|--|
|          | 2. Any color painted, frost, electro plate |  |  |
| Forvour  | 3. Special package like shrink wrap, col   |  |  |
| For your | 1 Open now mould for now glass and s       |  |  |

ectro plate ,pattern laser carver for the finish;

k wrap, color gift box, white gift box etc:

4. Open new mould for new glass and some accessories such as wood, plastic or metal as you like;

5. Different size and shapes meet your needs.

## diffuser fragrance photos:

### Flower collection

choose:





## Leave collection





Can also be a small bud vase, which decorates your windowsill.











The design is transparent and the white part is polished by hand.



A golden ginkgo leave. It is transparent



The back is transparent with a flame logo of WOOKEN

What are the diffuser fragrance applications?



- Hotels
- Party
- Living room
- Stand room
- Office
- Celebrating
- Home

## **Our certifications:**





### Sedex Members Ethical Trade Audit (SMETA) Report

Version 5.0 Dec 2014, 2/4 Pillar Audit: replaces version 4.0 May 2012.

| Bussiernene                       | Vendor ULC Briefster             | Representative office           |
|-----------------------------------|----------------------------------|---------------------------------|
| Site country:                     | Onine.                           |                                 |
| Bits name: