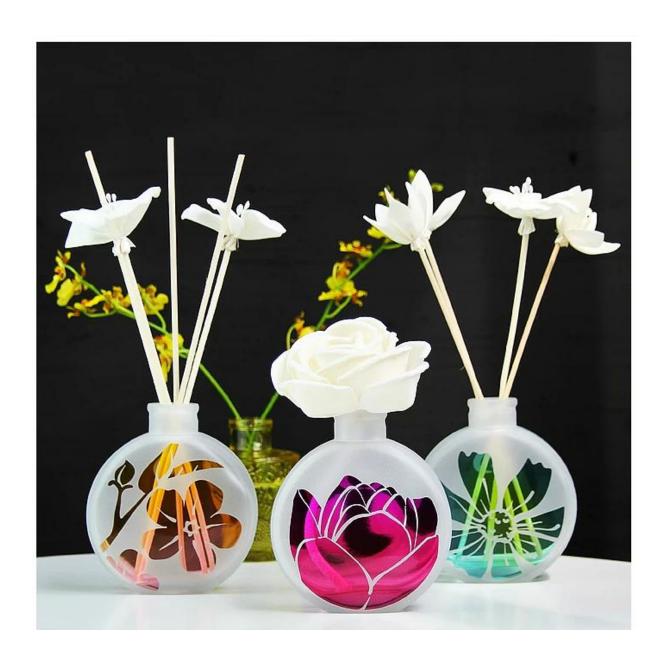

gs to human body;</li> <li>It is freezer safe;</li> <li>The material is recyclable because it is totally mineral substance;</li> <li>It is environmental safe.</li> </ol> |

|          | 1. Any logo printing on the glass body.    |  |  |
|----------|--------------------------------------------|--|--|
|          | 2. Any color painted, frost, electro plate |  |  |
| Forvour  | 3. Special package like shrink wrap, col   |  |  |
| For your | 1 Open now mould for now glass and s       |  |  |

ectro plate ,pattern laser carver for the finish;

k wrap, color gift box, white gift box etc:

4. Open new mould for new glass and some accessories such as wood, plastic or metal as you like;

5. Different size and shapes meet your needs.

## diffuser fragrance photos:

### Flower collection

choose:





## Leave collection





Can also be a small bud vase, which decorates your windowsill.











The design is transparent and the white part is polished by hand.



A golden ginkgo leave. It is transparent



The back is transparent with a flame logo of WOOKEN

What are the diffuser fragrance applications?



- Hotels
- Party
- Living room
- Stand room
- Office
- Celebrating
- Home

## **Our certifications:**





### Sedex Members Ethical Trade Audit (SMETA) Report

Version 5.0 Dec 2014, 2/4 Pillar Audit: replaces version 4.0 May 2012.

| Bussiernene                       | Vendor ULC Briefster             | Representative office           |
|-----------------------------------|----------------------------------|---------------------------------|
| Site country:                     |