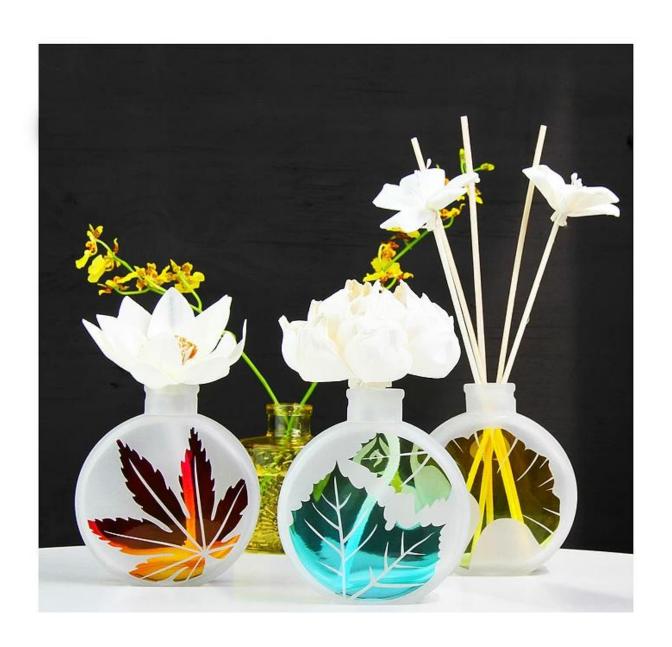

## diffuser fragrance photos:

### Flower collection

choose:

## Leave collection

Can also be a small bud vase, which decorates your windowsill.

The design is transparent and the white part is polished by hand.

A golden ginkgo leave. It is transparent

The back is transparent with a flame logo of WOOKEN