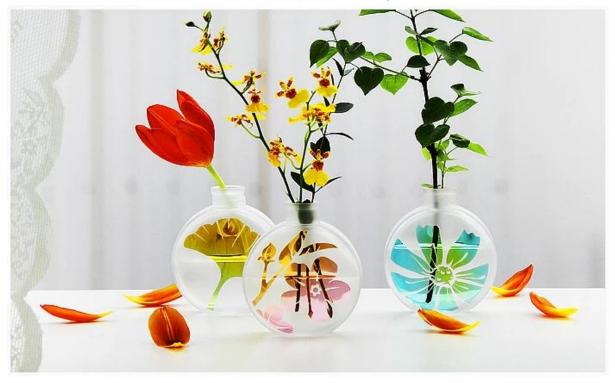

it is totally mineral substance;</li> <li>It is environmental safe.</li> </ol> |

|          | 1. Any logo printing on the glass body.    |  |  |
|----------|--------------------------------------------|--|--|
|          | 2. Any color painted, frost, electro plate |  |  |
| Forvour  | 3. Special package like shrink wrap, col   |  |  |
| For your | 1 Open now mould for now glass and s       |  |  |

ectro plate ,pattern laser carver for the finish;

k wrap, color gift box, white gift box etc:

4. Open new mould for new glass and some accessories such as wood, plastic or metal as you like;

5. Different size and shapes meet your needs.

## diffuser fragrance photos:

### Flower collection

choose:





## Leave collection





Can also be a small bud vase, which decorates your windowsill.











The design is transparent and the white part is polished by hand.



A golden ginkgo leave. It is transparent



The back is transparent with a flame logo of WOOKEN

What are the diffuser fragrance applications?



- Hotels
- Party
- Living room
- Stand room
- Office
- Celebrating
- Home

## **Our certifications:**





### Sedex Members Ethical Trade Audit (SMETA) Report

Version 5.0 Dec 2014, 2/4 Pillar Audit: replaces version 4.0 May 2012.

| Bussiernene                       | Vendor ULC Briefster             | Representative office           |
|-----------------------------------|----------------------------------|---------------------------------|
| Site country:                     | Onine.                           |                                 |
| Bits name: