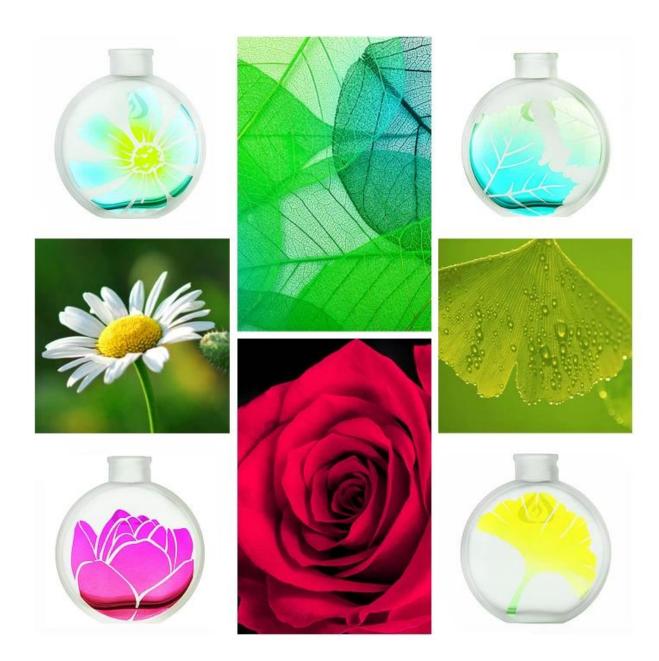

### Flower collection

choose:

## Leave collection

Can also be a small bud vase, which decorates your windowsill.

The design is transparent and the white part is polished by hand.

A golden ginkgo leave. It is transparent

The back is transparent with a flame logo of WOOKEN