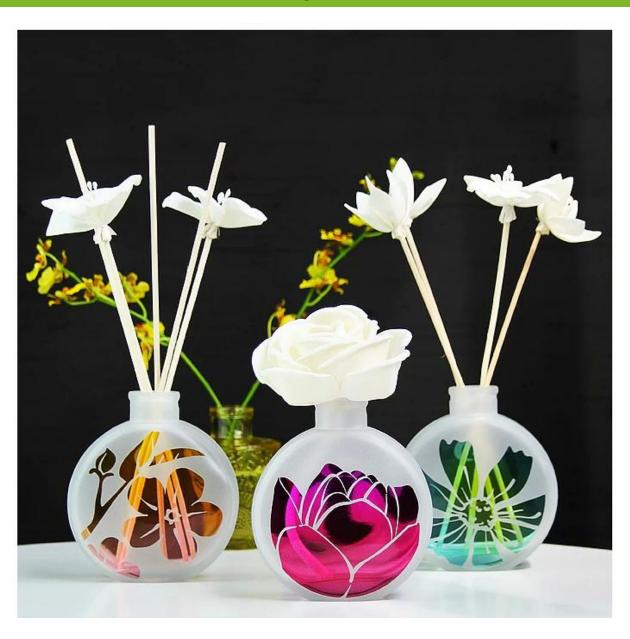

## Dssential oil reed diffuser home fragrance diffuser fragrance supplier



What are the features of diffuser fragrance?



## What are the functions of diffuser fragrance?

- 1)Machine blasted /pressed, elegant pattern, widely use in restaurant/hotel/home/party etc.
- 2)Special design and accurate quality control make sure every piece offered is as perfect as p ossible.
- 3)Logo customized, pattern, size and color etc. could be done according to your drawings. Decal, Carving, electro plating, sand blasting, paint spraying, etc.
- 4Packaging: PVC box, Windows box, color box, shrinkage wrap are available to make sure it be can sold directly. Standard export packing assure safety shipment.
- 5)Timely delivery, 12000 square meter selfown warehouse holding large stock to enable our supply.
- 6)Eco-Friendly, pass FDA, CA65,LFGB standard test.

### What are the specifications of diffuser fragrance?

| Itana Na .