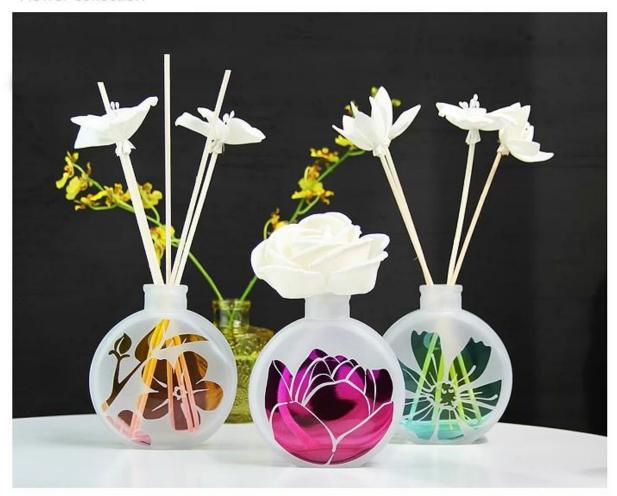

ings to human body;</li> <li>It is freezer safe;</li> <li>The material is recyclable because it is totally mineral substance;</li> <li>It is environmental safe.</li> </ol> |

|          | 1. Any logo printing on the glass body.    |  |  |
|----------|--------------------------------------------|--|--|
|          | 2. Any color painted, frost, electro plate |  |  |
| Forvour  | 3. Special package like shrink wrap, col   |  |  |
| For your | 1 Open now mould for now glass and s       |  |  |

ectro plate ,pattern laser carver for the finish;

k wrap, color gift box, white gift box etc:

4. Open new mould for new glass and some accessories such as wood, plastic or metal as you like;

5. Different size and shapes meet your needs.

## diffuser fragrance photos:

### Flower collection

choose:





## Leave collection





Can also be a small bud vase, which decorates your windowsill.











The design is transparent and the white part is polished by hand.



A golden ginkgo leave. It is transparent



The back is transparent with a flame logo of WOOKEN

What are the diffuser fragrance applications?



- Hotels
- Party
- Living room
- Stand room
- Office
- Celebrating
- Home

## **Our certifications:**





### Sedex Members Ethical Trade Audit (SMETA) Report

Version 5.0 Dec 2014, 2/4 Pillar Audit: replaces version 4.0 May 2012.

| Bussiernene                       | Vendor ULC Briefster             | Representative office           |
|-----------------------------------|----------------------------------|---------------------------------|
| Site country: