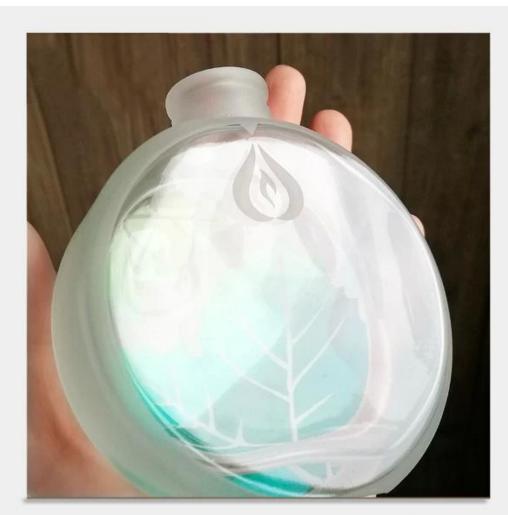

## diffuser fragrance photos:

## Leave collection

Can also be a small bud vase, which decorates your windowsill.

The design is transparent and the white part is polished by hand.

A golden ginkgo leave. It is transparent

The back is transparent with a flame logo of WOOKEN