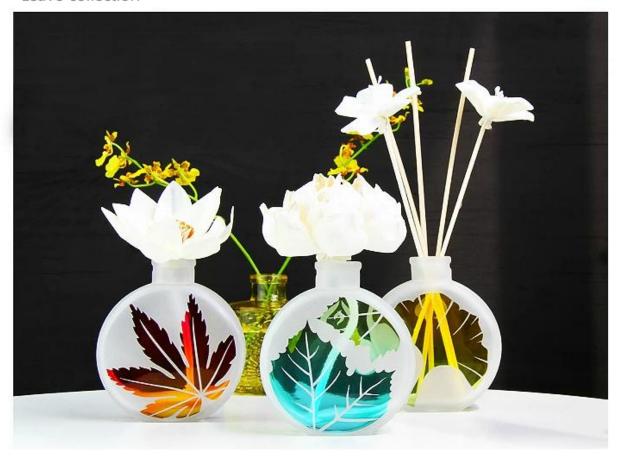

## Leave collection

Can also be a small bud vase, which decorates your windowsill.

The design is transparent and the white part is polished by hand.

A golden ginkgo leave. It is transparent

The back is transparent with a flame logo of WOOKEN