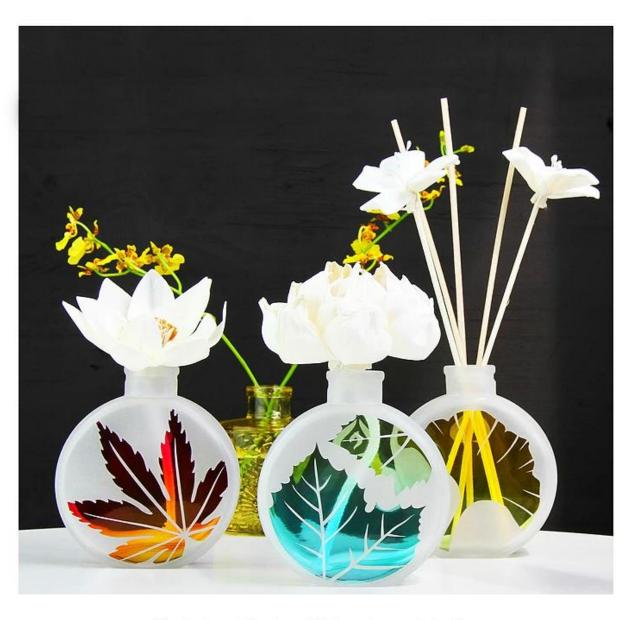

## Leave collection

Can also be a small bud vase, which decorates your windowsill.

The design is transparent and the white part is polished by hand.

A golden ginkgo leave. It is transparent

The back is transparent with a flame logo of WOOKEN