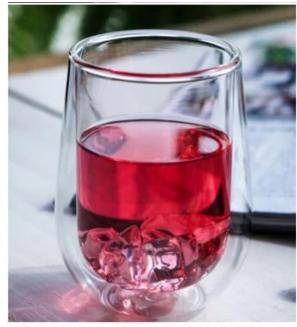

# double walled mugs photos:

1

Hand blown

What are the double walled mugs applications?

- Hotels
- Party
- Wedding breakfast
- Love confession
- Birthday
- Start business
- Celebrating
- Home

**Our certifications:** 