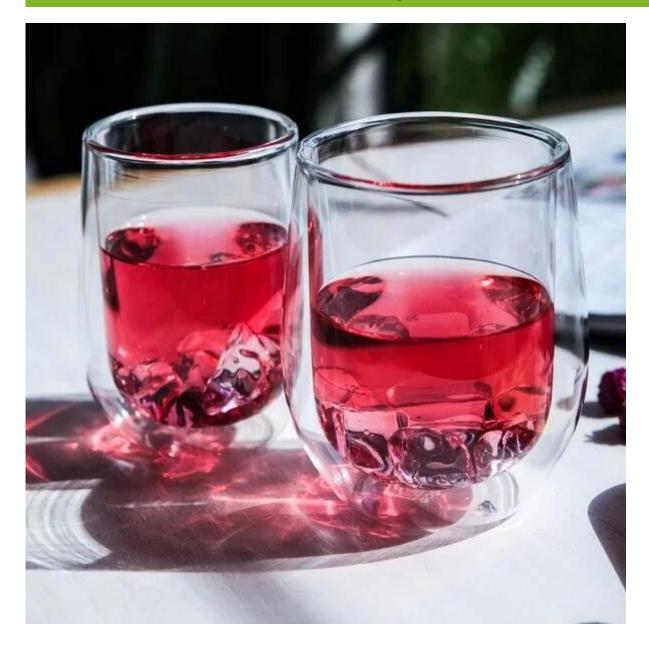

# double walled mugs photos:

1

Hand blown

What are the double walled mugs applications?

- Hotels
- Party
- Wedding breakfast
- Love confession
- Birthday
- Start business
- Celebrating
- Home

**Our certifications:** 