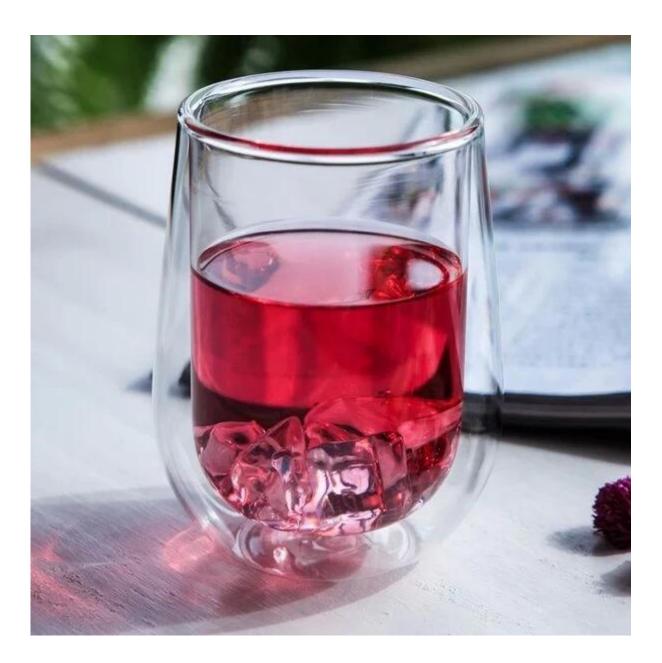

# double walled mugs photos:

1

Hand blown

What are the double walled mugs applications?

- Hotels
- Party
- Wedding breakfast
- Love confession
- Birthday
- Start business
- Celebrating
- Home

**Our certifications:** 