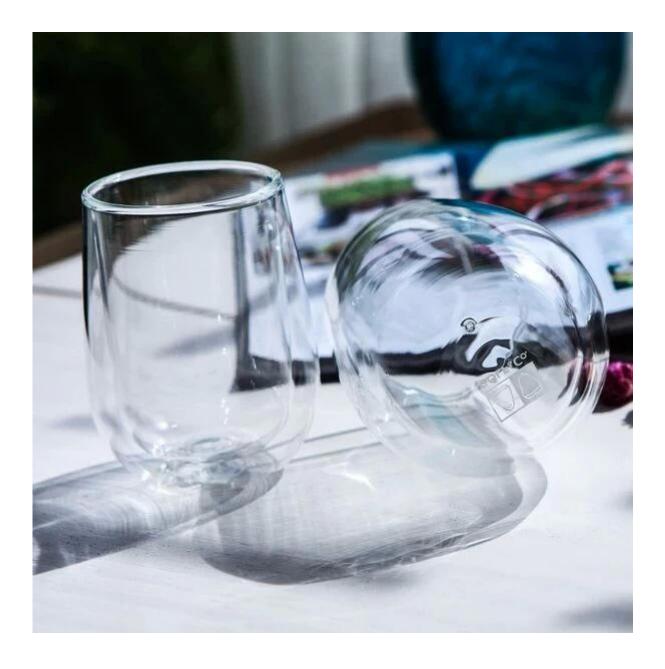

# double walled mugs photos:

1

Hand blown

What are the double walled mugs applications?

- Hotels
- Party
- Wedding breakfast
- Love confession
- Birthday
- Start business
- Celebrating
- Home

**Our certifications:** 