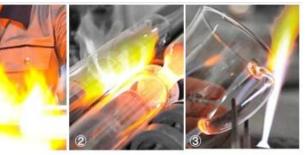

# double walled mugs photos:

1

Hand blown

What are the double walled mugs applications?

- Hotels
- Party
- Wedding breakfast
- Love confession
- Birthday
- Start business
- Celebrating
- Home

**Our certifications:** 