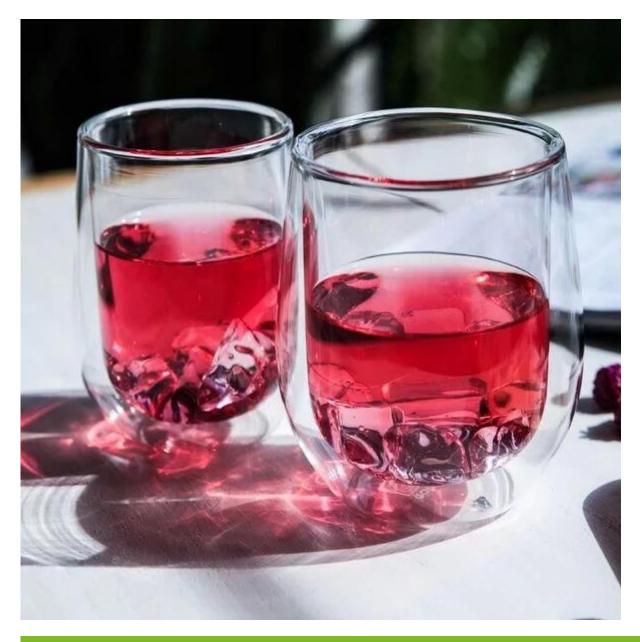

# double walled mugs photos:

1

Hand blown

What are the double walled mugs applications?

- Hotels
- Party
- Wedding breakfast
- Love confession
- Birthday
- Start business
- Celebrating
- Home

**Our certifications:** 