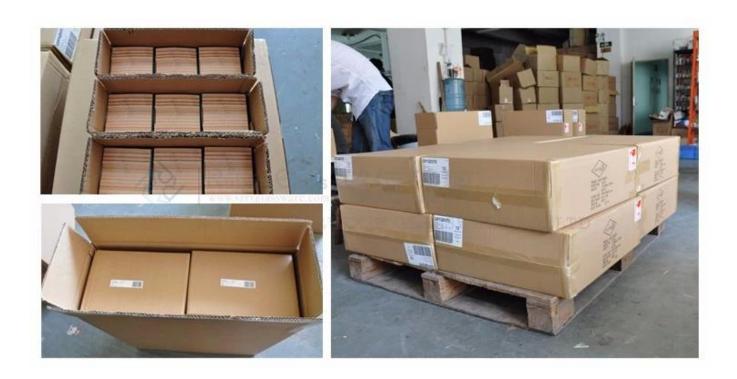

## **Product packing**

| l                |                                                                                  |  |
|------------------|----------------------------------------------------------------------------------|--|
| Samples time:    | 1. 5~10 days if at exit shaped and size of glass.                                |  |
|                  | 2. 15~20 days if need new shape or size of glass.                                |  |
| Packing:         | 1. Normal packing,                                                               |  |
|                  | 24 or 36pcs into export carton,                                                  |  |
|                  | Carton with cardboard divider;                                                   |  |
|                  | 2. Paper tray pallet packing;                                                    |  |
|                  | 3. Customized box.                                                               |  |
| Product          | 500,000~1,000,000 pcs per Month                                                  |  |
| capacity:        |                                                                                  |  |
| Delivery time:   | About 30-45days,but if you have a urgent need for the products, we can put       |  |
|                  | your order into priority.                                                        |  |
| Payment          | Usually pay by T/T,Western Union,L/C or others according to your requiremen      |  |
| terms:           |                                                                                  |  |
| Transportation   | n: By sea, by air, by express and your shipping agent is acceptable.             |  |
|                  | 1. Food safe grade glass body. It doesn't contain BPA, lead, cadmium or any      |  |
| Product          | other harmful things to human body;                                              |  |
| features:        | 2. It is freezer safe;                                                           |  |
|                  | 3. The material is recyclable because it is totally mineral substance;           |  |
|                  | 4. It is environmental safe.                                                     |  |
| For your choose: | 1. Any logo printing on the glass body.                                          |  |
|                  | 2. Any color painted, frost, electro plate ,pattern laser carver for the finish; |  |
|                  | 3. Special package like shrink wrap, color gift box, white gift box etc:         |  |
|                  | 4. Open new mould for new glass and some accessories such as wood, plastic       |  |
|                  | or metal as you like;                                                            |  |
|                  | 5. Different size and shapes meet your needs.                                    |  |