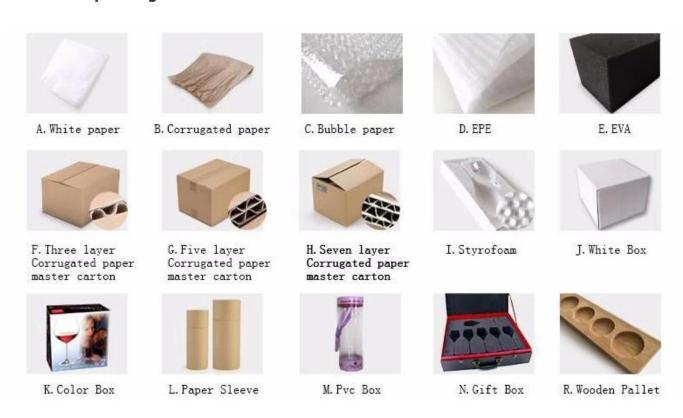

## **Product packing**

| l                |                                                                                  |  |
|------------------|----------------------------------------------------------------------------------|--|
| Samples time:    | 1. 5~10 days if at exit shaped and size of glass.                                |  |
|                  | 2. 15~20 days if need new shape or size of glass.                                |  |
| Packing:         | 1. Normal packing,                                                               |  |
|                  | 24 or 36pcs into export carton,                                                  |  |
|                  | Carton with cardboard divider;                                                   |  |
|                  | 2. Paper tray pallet packing;                                                    |  |
|                  | 3. Customized box.                                                               |  |
| Product          | 500,000~1,000,000 pcs per Month                                                  |  |
| capacity:        |                                                                                  |  |
| Delivery time:   | About 30-45days,but if you have a urgent need for the products, we can put       |  |
|                  | your order into priority.                                                        |  |
| Payment          | Usually pay by T/T,Western Union,L/C or others according to your requiremen      |  |
| terms:           |                                                                                  |  |
| Transportation   | n: By sea, by air, by express and your shipping agent is acceptable.             |  |
|                  | 1. Food safe grade glass body. It doesn't contain BPA, lead, cadmium or any      |  |
| Product          | other harmful things to human body;                                              |  |
| features:        | 2. It is freezer safe;                                                           |  |
|                  | 3. The material is recyclable because it is totally mineral substance;           |  |
|                  | 4. It is environmental safe.                                                     |  |
| For your choose: | 1. Any logo printing on the glass body.                                          |  |
|                  | 2. Any color painted, frost, electro plate ,pattern laser carver for the finish; |  |
|                  | 3. Special package like shrink wrap, color gift box, white gift box etc:         |  |
|                  | 4. Open new mould for new glass and some accessories such as wood, plastic       |  |
|                  | or metal as you like;                                                            |  |
|                  | 5. Different size and shapes meet your needs.                                    |  |