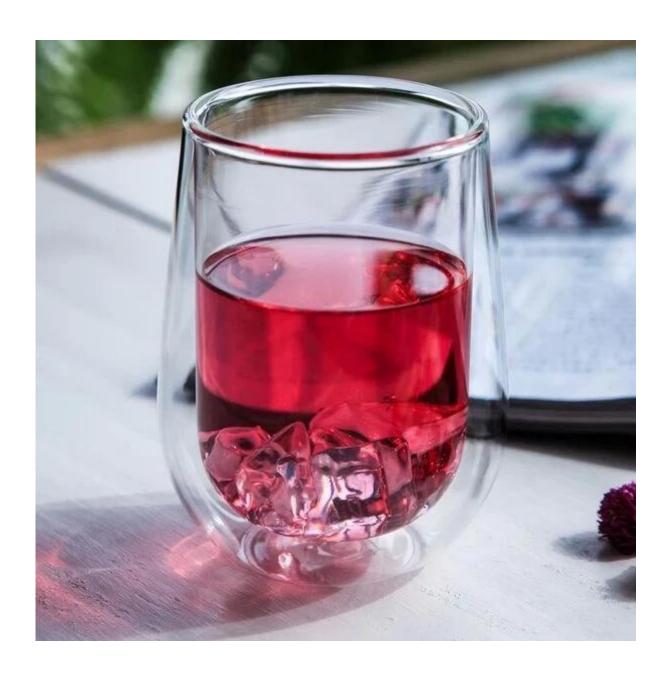

| 4. It is environmental safe.                                                     |  |
| For your choose: | 1. Any logo printing on the glass body.                                          |  |
|                  | 2. Any color painted, frost, electro plate ,pattern laser carver for the finish; |  |
|                  | 3. Special package like shrink wrap, color gift box, white gift box etc:         |  |
|                  | 4. Open new mould for new glass and some accessories such as wood, plastic       |  |
|                  | or metal as you like;                                                            |  |
|                  | 5. Different size and shapes meet your needs.                                    |  |

## **Double wall glass tea cups photos**















## **Our certifications**









### Sedex Members Ethical Trade Audit (SMETA) Report

Version 5.0 Dec 2014; 2/4 Pillar Audit: replaces version 4.0 May 2012

| Busiler name:                     | Vendor LLC Briefstein              | Representative office |
|-----------------------------------|------------------------------------|-----------------------|
| Site country:                     | Chine                              |                       |
| Stanana                           | mens Wenery Craft & Art Co., Lite. |                       |
| Parent Company name (of the sile) | Not registative                    |                       |
| BMBTA Audit Type:                 | Bit-mer                            | Derin:                |
| Date of Audit                     | 15 <