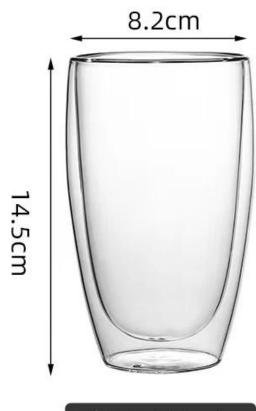

e glass body. It doesn't contain BPA, lead, cadmium or any other harmful things to human body;</li> <li>It is freezer safe;</li> <li>The material is recyclable because it is totally mineral substance;</li> <li>It is environmental safe.</li> </ol>                                                                                                             |
| For your<br>choose:  | <ol> <li>Any logo printing on the glass body.</li> <li>Any color painted, frost, electro plate ,pattern laser carver for the finish;</li> <li>Special package like shrink wrap, color gift box, white gift box etc:</li> <li>Open new mould for new glass and some accessories such as wood, plastic or metal as you like;</li> <li>Different size and shapes meet your needs.</li> </ol> |

Double wall glasses size ref.









容量:480ml















#### Sedex Members Ethical Trade Audit (SMETA) Report

Version 5.0 Dec 2014, 2/4 Piter Audit: replaces version 4.0 May 2012.

| Date of Augst                     | 19 <sup>®</sup> December, 2014    |                       |  |
|-----------------------------------|-----------------------------------|-----------------------|--|
| BMETA Audit Type:                 | El 2-Piler                        | Define                |  |
| Parent Company name (pf the bile) | Not segments                      |                       |  |
| bte name:                         | there werreng that & Art Co. Ltd. |                       |  |
| Site country                      | Overe                             |                       |  |
| Businer name:                     | Vend