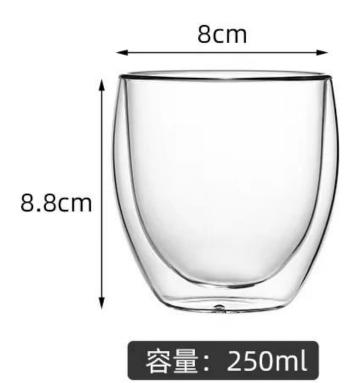

grade glass body. It doesn't contain BPA, lead, cadmium or any other harmful things to human body;</li> <li>It is freezer safe;</li> <li>The material is recyclable because it is totally mineral substance;</li> <li>It is environmental safe.</li> </ol>                                                                                                             |
| For your<br>choose:  | <ol> <li>Any logo printing on the glass body.</li> <li>Any color painted, frost, electro plate ,pattern laser carver for the finish;</li> <li>Special package like shrink wrap, color gift box, white gift box etc:</li> <li>Open new mould for new glass and some accessories such as wood, plastic or metal as you like;</li> <li>Different size and shapes meet your needs.</li> </ol> |

Double wall glasses size ref.









容量:480ml















#### Sedex Members Ethical Trade Audit (SMETA) Report

Version 5.0 Dec 2014, 2/4 Piter Audit: replaces version 4.0 May 2012.

| Date of Augst                     | 19 <sup>®</sup> December, 2014    |                       |  |
|-----------------------------------|-----------------------------------|-----------------------|--|
| BMETA Audit Type:                 | El 2-Piler                        | Define                |  |
| Parent Company name (pf the bile) | Not segments                      |                       |  |
| bte name:                         | there werreng that & Art Co. Ltd. |                       |  |
| Site country                      | Overe                             |                       |  |
| Businer name:                     |