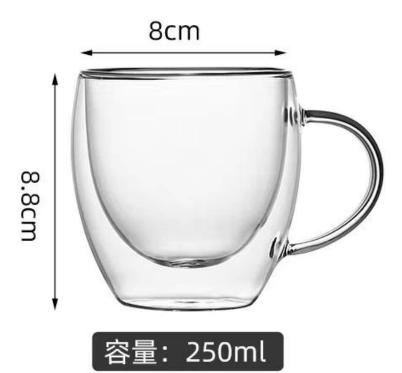

. It doesn't contain BPA, lead, cadmium or any other harmful things to human body;</li> <li>It is freezer safe;</li> <li>The material is recyclable because it is totally mineral substance;</li> <li>It is environmental safe.</li> </ol>                                                                                                             |
| For your<br>choose:  | <ol> <li>Any logo printing on the glass body.</li> <li>Any color painted, frost, electro plate ,pattern laser carver for the finish;</li> <li>Special package like shrink wrap, color gift box, white gift box etc:</li> <li>Open new mould for new glass and some accessories such as wood, plastic or metal as you like;</li> <li>Different size and shapes meet your needs.</li> </ol> |

Double wall glasses size ref.









容量:480ml















#### Sedex Members Ethical Trade Audit (SMETA) Report

Version 5.0 Dec 2014, 2/4 Piter Audit: replaces version 4.0 May 2012.

| Date of Augst                     | 19 <sup>®</sup> December, 2014    |                       |  |
|-----------------------------------|-----------------------------------|-----------------------|--|
| BMETA Audit Type:                 | El 2-Piler                        | Define                |  |
| Parent Company name (pf the bile) | Not segments                      |                       |  |
| bte name:                         | there werreng that & Art Co. Ltd. |                       |  |
| Site country                      | Overe                             |                       |  |
| Businer name:                     | Vendor LLC Shend