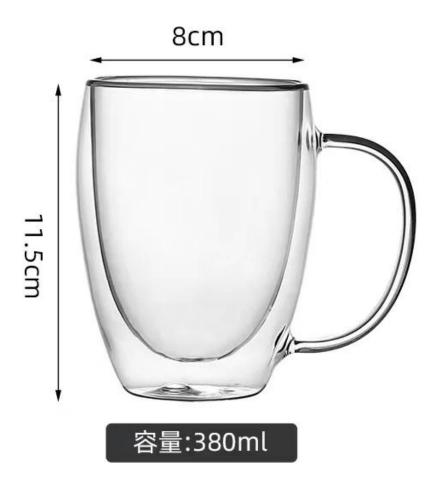

It doesn't contain BPA, lead, cadmium or any other harmful things to human body;</li> <li>It is freezer safe;</li> <li>The material is recyclable because it is totally mineral substance;</li> <li>It is environmental safe.</li> </ol>                                                                                                             |
| For your<br>choose:  | <ol> <li>Any logo printing on the glass body.</li> <li>Any color painted, frost, electro plate ,pattern laser carver for the finish;</li> <li>Special package like shrink wrap, color gift box, white gift box etc:</li> <li>Open new mould for new glass and some accessories such as wood, plastic or metal as you like;</li> <li>Different size and shapes meet your needs.</li> </ol> |

Double wall glasses size ref.









容量:480ml















#### Sedex Members Ethical Trade Audit (SMETA) Report

Version 5.0 Dec 2014, 2/4 Piter Audit: replaces version 4.0 May 2012.

| Date of Augst                     | 19 <sup>®</sup> December, 2014    |                       |  |
|-----------------------------------|-----------------------------------|-----------------------|--|
| BMETA Audit Type:                 | El 2-Piler                        | Define                |  |
| Parent Company name (pf the bile) | Not segments                      |                       |  |
| bte name:                         | there werreng that & Art Co. Ltd. |                       |  |
| Site country                      | Overe                             |                       |  |
| Businer name:                     | Vendor LLC Shendhe