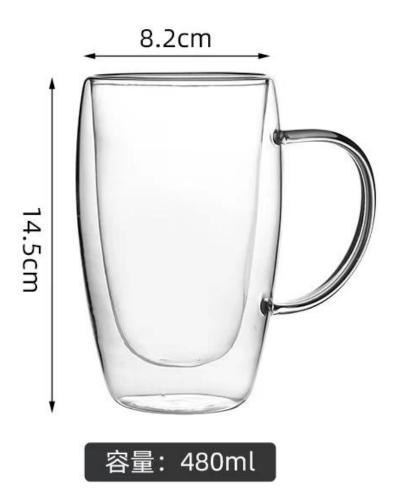

doesn't contain BPA, lead, cadmium or any other harmful things to human body;</li> <li>It is freezer safe;</li> <li>The material is recyclable because it is totally mineral substance;</li> <li>It is environmental safe.</li> </ol>                                                                                                             |
| For your<br>choose:  | <ol> <li>Any logo printing on the glass body.</li> <li>Any color painted, frost, electro plate ,pattern laser carver for the finish;</li> <li>Special package like shrink wrap, color gift box, white gift box etc:</li> <li>Open new mould for new glass and some accessories such as wood, plastic or metal as you like;</li> <li>Different size and shapes meet your needs.</li> </ol> |

Double wall glasses size ref.









容量:480ml















#### Sedex Members Ethical Trade Audit (SMETA) Report

Version 5.0 Dec 2014, 2/4 Piter Audit: replaces version 4.0 May 2012.

| Date of Augst                     | 19 <sup>®</sup> December, 2014    |                       |  |
|-----------------------------------|-----------------------------------|-----------------------|--|
| BMETA Audit Type:                 | El 2-Piler                        | Define                |  |
| Parent Company name (pf the bile) | Not segments                      |                       |  |
| bte name:                         | there werreng that & Art Co. Ltd. |                       |  |
| Site country                      | Overe                             |                       |  |
| Businer name:                     | Vendor LLC Shendhen