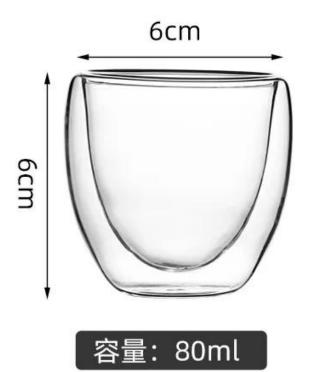

e grade glass body. It doesn't contain BPA, lead, cadmium or any other harmful things to human body;</li> <li>It is freezer safe;</li> <li>The material is recyclable because it is totally mineral substance;</li> <li>It is environmental safe.</li> </ol>                                                                                                             |
| For your<br>choose:  | <ol> <li>Any logo printing on the glass body.</li> <li>Any color painted, frost, electro plate ,pattern laser carver for the finish;</li> <li>Special package like shrink wrap, color gift box, white gift box etc:</li> <li>Open new mould for new glass and some accessories such as wood, plastic or metal as you like;</li> <li>Different size and shapes meet your needs.</li> </ol> |

Double wall glasses size ref.









容量:480ml















#### Sedex Members Ethical Trade Audit (SMETA) Report

Version 5.0 Dec 2014, 2/4 Piter Audit: replaces version 4.0 May 2012.

| Date of Augst                     | 19 <sup>®</sup> December, 2014    |                       |  |
|-----------------------------------|-----------------------------------|-----------------------|--|
| BMETA Audit Type:                 | El 2-Piler                        | Define                |  |
| Parent Company name (pf the bile) | Not segments                      |                       |  |
| bte name:                         | there werreng that & Art Co. Ltd. |                       |  |
| Site country                      | Overe                             |                       |  |
| Businer name: