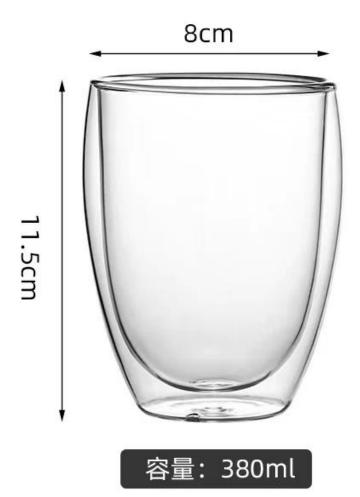

ade glass body. It doesn't contain BPA, lead, cadmium or any other harmful things to human body;</li> <li>It is freezer safe;</li> <li>The material is recyclable because it is totally mineral substance;</li> <li>It is environmental safe.</li> </ol>                                                                                                             |
| For your<br>choose:  | <ol> <li>Any logo printing on the glass body.</li> <li>Any color painted, frost, electro plate ,pattern laser carver for the finish;</li> <li>Special package like shrink wrap, color gift box, white gift box etc:</li> <li>Open new mould for new glass and some accessories such as wood, plastic or metal as you like;</li> <li>Different size and shapes meet your needs.</li> </ol> |

Double wall glasses size ref.









容量:480ml















#### Sedex Members Ethical Trade Audit (SMETA) Report

Version 5.0 Dec 2014, 2/4 Piter Audit: replaces version 4.0 May 2012.

| Date of Augst                     | 19 <sup>®</sup> December, 2014    |                       |  |
|-----------------------------------|-----------------------------------|-----------------------|--|
| BMETA Audit Type:                 | El 2-Piler                        | Define                |  |
| Parent Company name (pf the bile) | Not segments                      |                       |  |
| bte name:                         | there werreng that & Art Co. Ltd. |                       |  |
| Site country                      | Overe                             |                       |  |
| Businer name:                     | Ve