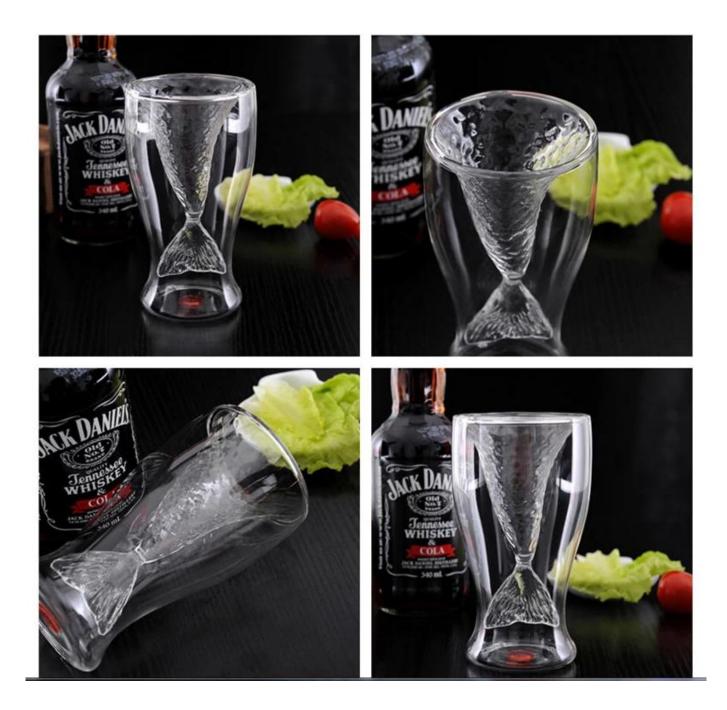

ss body. It doesn't contain BPA, lead, cadmium or any<br/>other harmful things to human body;</li> <li>It is freezer safe;</li> <li>The material is recyclable because it is totally mineral substance;</li> <li>It is environmental safe.</li> </ol>                                                                                                         |
| For your<br>choose:  | <ol> <li>Any logo printing on the glass body.</li> <li>Any color painted, frost, electro plate ,pattern laser carver for the finish;</li> <li>Special package like shrink wrap, color gift box, white gift box etc:</li> <li>Open new mould for new glass and some accessories such as wood, plastic or metal as you like;</li> <li>Different size and shapes meet your needs.</li> </ol> |

## Double walled red wine glass photos











## **Our certifications**



#### ×

Ruixin Glass company also celebrates our 10 years anniversary in 2015.

In order for our factory to have a big development,

we invested a series of machines, such as automatic spray machine, electroplated machine, etching and sandblasting machines.



For your choose

- **1.Any logo printing on the glass body.**
- 2.Any color painted, frost, electro plate ,pattern laser carver for the finish;
- 3.Special package like shrink wrap, color gift box, white gift box etc:

# 4.Open new mould for new glass and some accessories such as wood, plastic or metal as you like;

5.Different size and shapes meet your needs.

## Trade terms

## Payment:

Usually we accept payment by <u>L/C,Paypal,Escrow,T/T and Western Union</u>. 30% deposit, 70% balance before