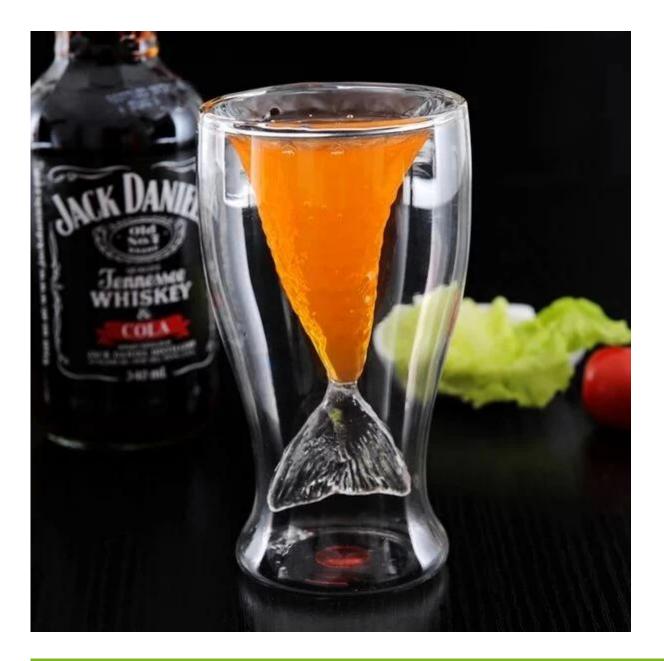

y. It doesn't contain BPA, lead, cadmium or any<br/>other harmful things to human body;</li> <li>It is freezer safe;</li> <li>The material is recyclable because it is totally mineral substance;</li> <li>It is environmental safe.</li> </ol>                                                                                                         |
| For your<br>choose:  | <ol> <li>Any logo printing on the glass body.</li> <li>Any color painted, frost, electro plate ,pattern laser carver for the finish;</li> <li>Special package like shrink wrap, color gift box, white gift box etc:</li> <li>Open new mould for new glass and some accessories such as wood, plastic or metal as you like;</li> <li>Different size and shapes meet your needs.</li> </ol> |

## Double walled red wine glass photos











## **Our certifications**



#### ×

Ruixin Glass company also celebrates our 10 years anniversary in 2015.

In order for our factory to have a big development,

we invested a series of machines, such as automatic spray machine, electroplated machine, etching and sandblasting machines.



For your choose

- **1.Any logo printing on the glass body.**
- 2.Any color painted, frost, electro plate ,pattern laser carver for the finish;
- 3.Special package like shrink wrap, color gift box, white gift box etc:

# 4.Open new mould for new glass and some accessories such as wood, plastic or metal as you like;

5.Different size and shapes meet your needs.

## Trade terms

## Payment:

Usually we accept payment by <u>L/C,Paypal,Escrow,T/T and Western Union</u>. 30% deposit, 70% balance before shipme