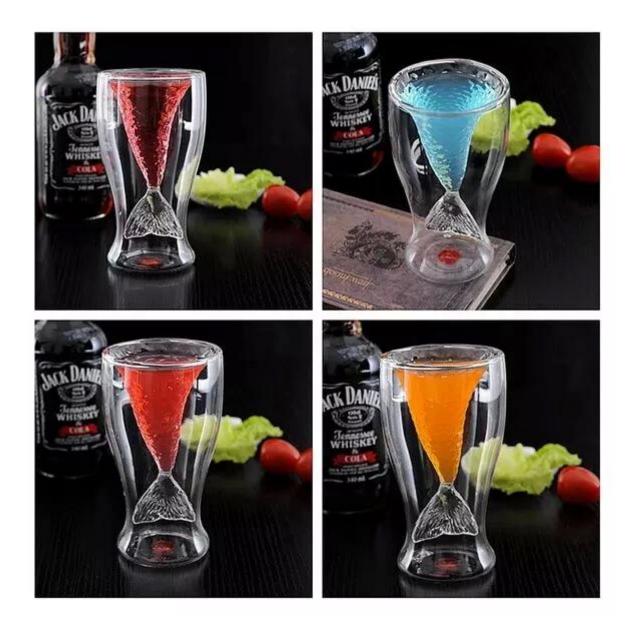

lass body. It doesn't contain BPA, lead, cadmium or any<br/>other harmful things to human body;</li> <li>It is freezer safe;</li> <li>The material is recyclable because it is totally mineral substance;</li> <li>It is environmental safe.</li> </ol>                                                                                                         |
| For your<br>choose:  | <ol> <li>Any logo printing on the glass body.</li> <li>Any color painted, frost, electro plate ,pattern laser carver for the finish;</li> <li>Special package like shrink wrap, color gift box, white gift box etc:</li> <li>Open new mould for new glass and some accessories such as wood, plastic or metal as you like;</li> <li>Different size and shapes meet your needs.</li> </ol> |

## Double walled red wine glass photos











## **Our certifications**



#### ×

Ruixin Glass company also celebrates our 10 years anniversary in 2015.

In order for our factory to have a big development,

we invested a series of machines, such as automatic spray machine, electroplated machine, etching and sandblasting machines.



For your choose

- **1.Any logo printing on the glass body.**
- 2.Any color painted, frost, electro plate ,pattern laser carver for the finish;
- 3.Special package like shrink wrap, color gift box, white gift box etc:

# 4.Open new mould for new glass and some accessories such as wood, plastic or metal as you like;

5.Different size and shapes meet your needs.

## Trade terms

## Payment:

Usually we accept payment by <u>L/C,Paypal,Escrow,T/T and Western Union</u>. 30% deposit, 70% balance befor