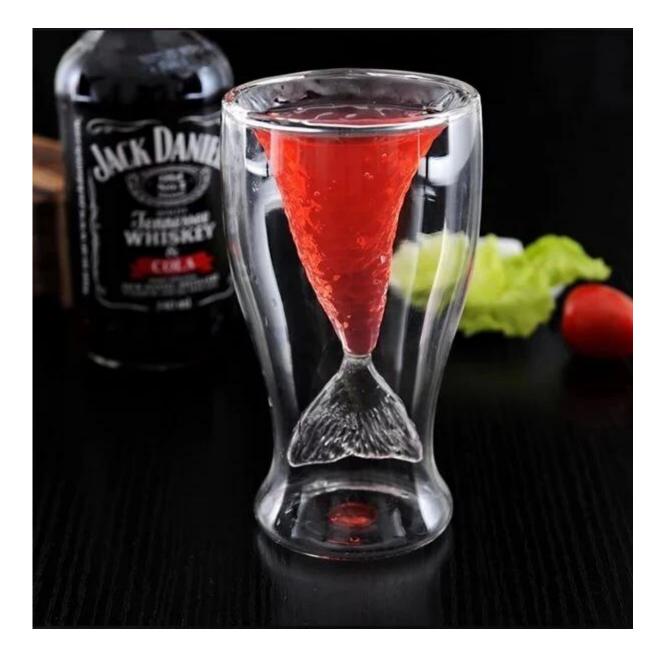

ody. It doesn't contain BPA, lead, cadmium or any<br/>other harmful things to human body;</li> <li>It is freezer safe;</li> <li>The material is recyclable because it is totally mineral substance;</li> <li>It is environmental safe.</li> </ol>                                                                                                         |
| For your<br>choose:  | <ol> <li>Any logo printing on the glass body.</li> <li>Any color painted, frost, electro plate ,pattern laser carver for the finish;</li> <li>Special package like shrink wrap, color gift box, white gift box etc:</li> <li>Open new mould for new glass and some accessories such as wood, plastic or metal as you like;</li> <li>Different size and shapes meet your needs.</li> </ol> |

## Double walled red wine glass photos











## **Our certifications**



#### ×

Ruixin Glass company also celebrates our 10 years anniversary in 2015.

In order for our factory to have a big development,

we invested a series of machines, such as automatic spray machine, electroplated machine, etching and sandblasting machines.



For your choose

- **1.Any logo printing on the glass body.**
- 2.Any color painted, frost, electro plate ,pattern laser carver for the finish;
- 3.Special package like shrink wrap, color gift box, white gift box etc:

# 4.Open new mould for new glass and some accessories such as wood, plastic or metal as you like;

5.Different size and shapes meet your needs.

## Trade terms

## Payment:

Usually we accept payment by <u>L/C,Paypal,Escrow,T/T and Western Union</u>. 30% deposit, 70% balance before ship