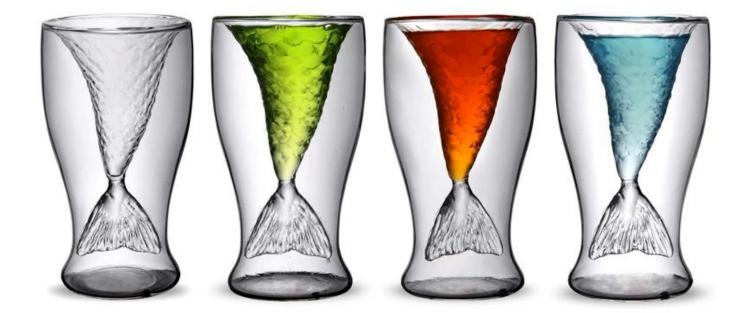

body. It doesn't contain BPA, lead, cadmium or any<br/>other harmful things to human body;</li> <li>It is freezer safe;</li> <li>The material is recyclable because it is totally mineral substance;</li> <li>It is environmental safe.</li> </ol>                                                                                                         |
| For your<br>choose:  | <ol> <li>Any logo printing on the glass body.</li> <li>Any color painted, frost, electro plate ,pattern laser carver for the finish;</li> <li>Special package like shrink wrap, color gift box, white gift box etc:</li> <li>Open new mould for new glass and some accessories such as wood, plastic or metal as you like;</li> <li>Different size and shapes meet your needs.</li> </ol> |

## Double walled red wine glass photos











## **Our certifications**



#### ×

Ruixin Glass company also celebrates our 10 years anniversary in 2015.

In order for our factory to have a big development,

we invested a series of machines, such as automatic spray machine, electroplated machine, etching and sandblasting machines.



For your choose

- **1.Any logo printing on the glass body.**
- 2.Any color painted, frost, electro plate ,pattern laser carver for the finish;
- 3.Special package like shrink wrap, color gift box, white gift box etc:

# 4.Open new mould for new glass and some accessories such as wood, plastic or metal as you like;

5.Different size and shapes meet your needs.

## Trade terms

## Payment:

Usually we accept payment by <u>L/C,Paypal,Escrow,T/T and Western Union</u>. 30% deposit, 70% balance before sh