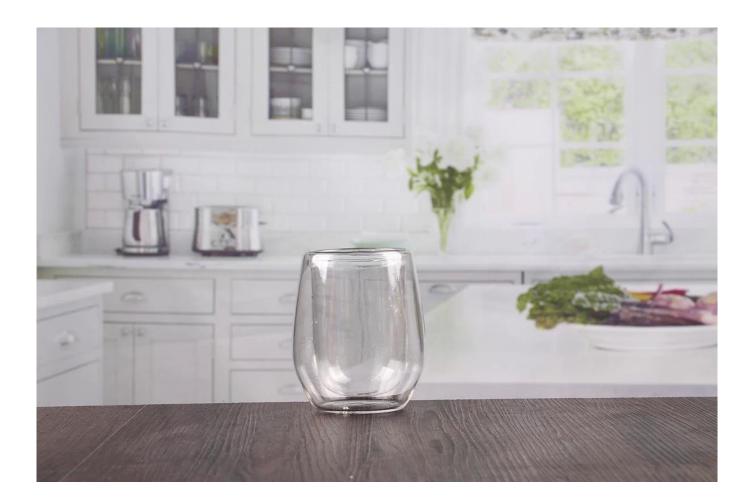

# Double wall borosilicate glass cup cute stemless red wine glasses wholesale

**Stemless red wine glasses products show:** 

## What are the specifications of stemless red wine glasses?

| Name:                | Stemless red wine glasses                                                                                                                                                                                                                        |
|----------------------|--------------------------------------------------------------------------------------------------------------------------------------------------------------------------------------------------------------------------------------------------|
| Samples time:        | <ol> <li>5~10 days if at exit shaped and size of glass.</li> <li>15~20 days if need new shape or size of glass.</li> </ol>                                                                                                                       |
| Packing:             | <ol> <li>Normal packing,</li> <li>or 36pcs into export carton,</li> <li>Carton with cardboard divider;</li> <li>Paper tray pallet packing;</li> <li>Customized box.</li> </ol>                                                                   |
| Product capacity:    | 280 ML                                                                                                                                                                                                                                           |
| Samples No.:         | RXWG008                                                                                                                                                                                                                                          |
| Payment<br>terms:    | Usually pay by T/T,Western Union,L/C or others according to your requirement.                                                                                                                                                                    |
| Transportation:      | By sea, by air, by express and your shipping agent is acceptable.                                                                                                                                                                                |
| Product<br>features: | <ol> <li>Food safe grade glass body. It doesn't contain BPA, lead, cadmium or any other harmful things to human body;</li> <li>The material is recyclable because it is totally mineral substance;</li> <li>It is environmental safe.</li> </ol> |
| For your choose:     | <ol> <li>Any color painted, frost, electro plate ,pattern laser carver for the finish;</li> <li>Special package like shrink wrap, color gift box, white gift box etc:</li> <li>Different size and shapes meet your needs.</li> </ol>             |