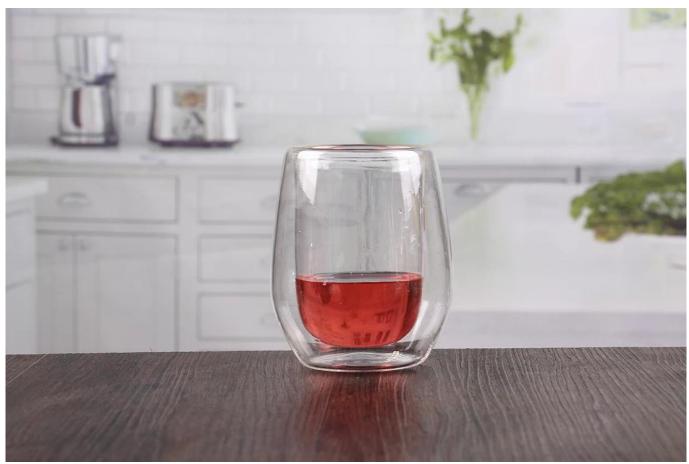

# Double wall borosilicate glass cup cute stemless red wine glasses wholesale

**Stemless red wine glasses products show:** 

## What are the specifications of stemless red wine glasses?

| Name:                | Stemless red wine glasses                                                                                                                                                                                                                        |
|----------------------|--------------------------------------------------------------------------------------------------------------------------------------------------------------------------------------------------------------------------------------------------|
| Samples time:        | <ol> <li>5~10 days if at exit shaped and size of glass.</li> <li>15~20 days if need new shape or size of glass.</li> </ol>                                                                                                                       |
| Packing:             | <ol> <li>Normal packing,</li> <li>or 36pcs into export carton,</li> <li>Carton with cardboard divider;</li> <li>Paper tray pallet packing;</li> <li>Customized box.</li> </ol>                                                                   |
| Product capacity:    | 280 ML                                                                                                                                                                                                                                           |
| Samples No.:         | RXWG008                                                                                                                                                                                                                                          |
| Payment<br>terms:    | Usually pay by T/T,Western Union,L/C or others according to your requirement.                                                                                                                                                                    |
| Transportation:      | By sea, by air, by express and your shipping agent is acceptable.                                                                                                                                                                                |
| Product<br>features: | <ol> <li>Food safe grade glass body. It doesn't contain BPA, lead, cadmium or any other harmful things to human body;</li> <li>The material is recyclable because it is totally mineral substance;</li> <li>It is environmental safe.</li> </ol> |
| For your choose:     | <ol> <li>Any color painted, frost, electro plate ,pattern laser carver for the finish;</li> <li>Special package like shrink wrap, color gift box, white gift box etc:</li> <li>Different size and shapes meet your needs.</li> </ol>             |