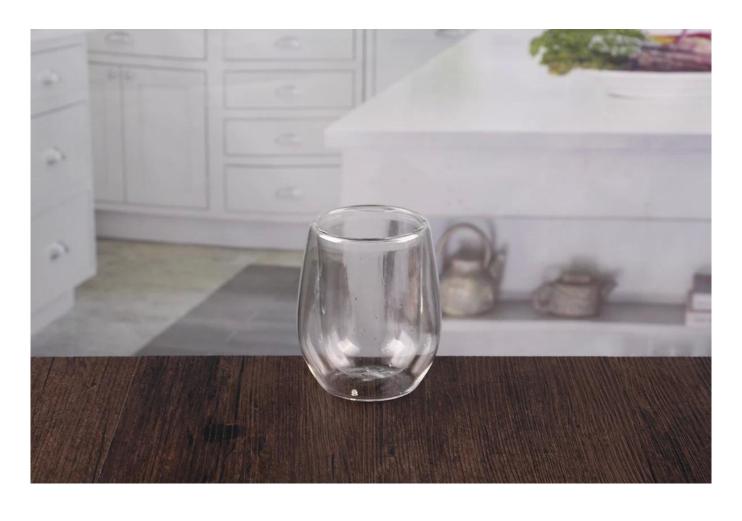

# Double wall borosilicate glass cup cute stemless red wine glasses wholesale

**Stemless red wine glasses products show:** 

## What are the specifications of stemless red wine glasses?

| Name:                | Stemless red wine glasses                                                                                                                                                                                                                        |
|----------------------|--------------------------------------------------------------------------------------------------------------------------------------------------------------------------------------------------------------------------------------------------|
| Samples time:        | <ol> <li>5~10 days if at exit shaped and size of glass.</li> <li>15~20 days if need new shape or size of glass.</li> </ol>                                                                                                                       |
| Packing:             | <ol> <li>Normal packing,</li> <li>or 36pcs into export carton,</li> <li>Carton with cardboard divider;</li> <li>Paper tray pallet packing;</li> <li>Customized box.</li> </ol>                                                                   |
| Product capacity:    | 280 ML                                                                                                                                                                                                                                           |
| Samples No.:         | RXWG008                                                                                                                                                                                                                                          |
| Payment<br>terms:    | Usually pay by T/T,Western Union,L/C or others according to your requirement.                                                                                                                                                                    |
| Transportation:      | By sea, by air, by express and your shipping agent is acceptable.                                                                                                                                                                                |
| Product<br>features: | <ol> <li>Food safe grade glass body. It doesn't contain BPA, lead, cadmium or any other harmful things to human body;</li> <li>The material is recyclable because it is totally mineral substance;</li> <li>It is environmental safe.</li> </ol> |
| For your choose:     | <ol> <li>Any color painted, frost, electro plate ,pattern laser carver for the finish;</li> <li>Special package like shrink wrap, color gift box, white gift box etc:</li> <li>Different size and shapes meet your needs.</li> </ol>             |