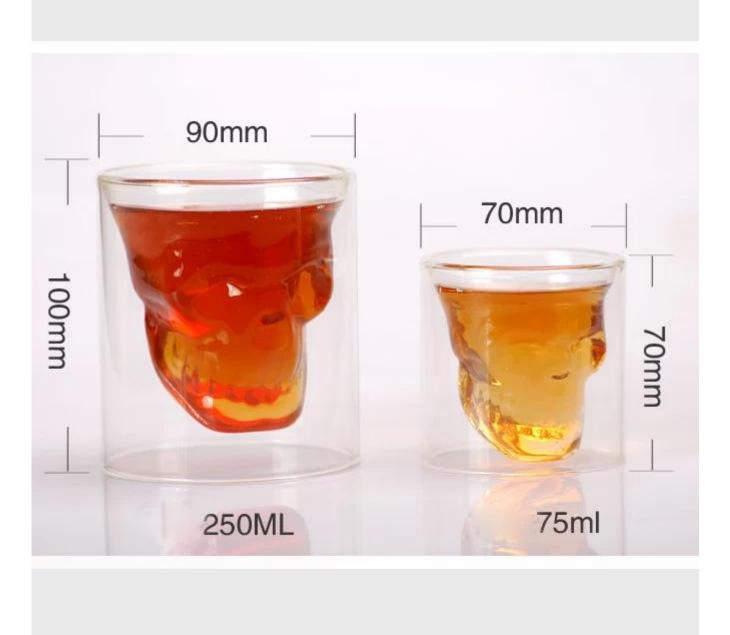

## What are the specifications of vodka glasses?

Material: Glass

Category: vodka glasses

Size: D:9cm H:10cmcm C:250ml,D:7cm H:7cmcm C:70ml

| Item No:    | RXVG169101               |
|-------------|--------------------------|
| Material:   | Glass                    |
| Process:    | Handmade                 |
| Could Pass: | SGS,FDA,BV and LFGB test |