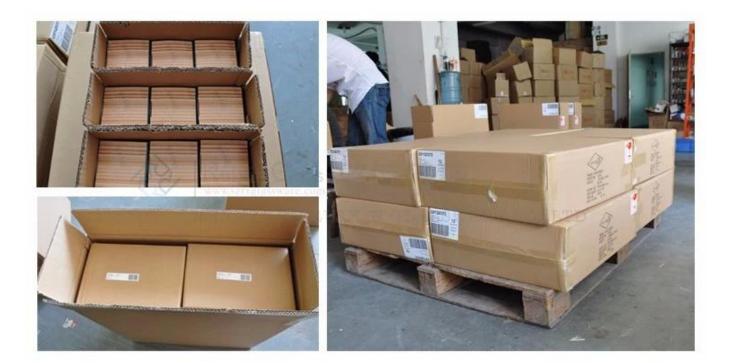

| _                    |                                                                                  |
|----------------------|----------------------------------------------------------------------------------|
| Samples time:        | 1. 5~10 days if at exit shaped and size of glass.                                |
|                      | 2. 15~20 days if need new shape or size of glass.                                |
| Packing:             | 1. Normal packing,                                                               |
|                      | 24 or 36pcs into export carton,                                                  |
|                      | Carton with cardboard divider;                                                   |
|                      | 2. Paper tray pallet packing;                                                    |
|                      | 3. Customized box.                                                               |
| Product              | 500,000~1,000,000 pcs per Month                                                  |
| capacity:            |                                                                                  |
| Delivery time:       | About 30-45days,but if you have a urgent need for the products, we can put       |
|                      | your order into priority.                                                        |
| Payment              | Usually pay by T/T,Western Union,L/C or others according to your requirement.    |
| terms:               |                                                                                  |
| Transportation       | By sea, by air, by express and your shipping agent is acceptable.                |
| Product<br>features: | 1. Food safe grade glass body. It doesn't contain BPA, lead, cadmium or any      |
|                      | other harmful things to human body;                                              |
|                      | 2. It is freezer safe;                                                           |
|                      | 3. The material is recyclable because it is totally mineral substance;           |
|                      | 4. It is environmental safe.                                                     |
| For your<br>choose:  | 1. Any logo printing on the glass body.                                          |
|                      | 2. Any color painted, frost, electro plate ,pattern laser carver for the finish; |
|                      | 3. Special package like shrink wrap, color gift box, white gift box etc:         |
|                      | 4. Open new mould for new glass and some accessories such as wood, plastic       |
|                      | or metal as you like;                                                            |
|                      | 5. Different size and shapes meet your needs.                                    |

## **Product packing**

A.White paper

F. Three layer Corrugated paper master carton

K. Color Box

B.Corrugated paper

G.Five layer Corrugated paper master carton

L.Paper Sleeve

C.Bubble paper

H.Seven layer Corrugated paper master carton

M. Pvc Box

D. EPE

I. Styrofoam

N.Gift Box

J. White Box

R. Wooden Pallet