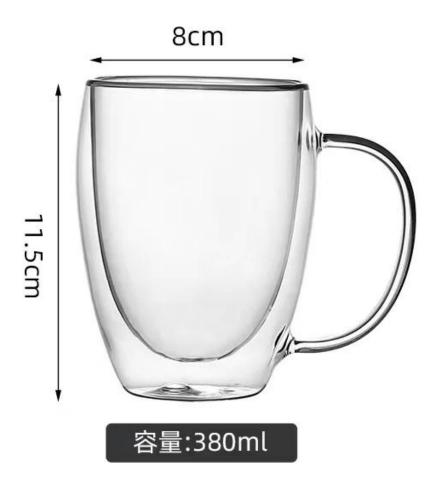

It doesn't contain BPA, lead, cadmium or any other harmful things to human body;</li> <li>It is freezer safe;</li> <li>The material is recyclable because it is totally mineral substance;</li> <li>It is environmental safe.</li> </ol>                                                                                                             |
| For your<br>choose:  | <ol> <li>Any logo printing on the glass body.</li> <li>Any color painted, frost, electro plate ,pattern laser carver for the finish;</li> <li>Special package like shrink wrap, color gift box, white gift box etc:</li> <li>Open new mould for new glass and some accessories such as wood, plastic or metal as you like;</li> <li>Different size and shapes meet your needs.</li> </ol> |

Double wall glasses size ref.









容量:480ml















#### Sedex Members Ethical Trade Audit (SMETA) Report

Version 5.0 Dec 2014, 2/4 Piter Audit: replaces version 4.0 May 2012.

| Date of Augst                     | 19 <sup>®</sup> December, 2014     |                       |  |
|-----------------------------------|------------------------------------|-----------------------|--|
| BMETA Audit Type:                 | El 2-Piler                         | Define                |  |
| Parent Company name (pf the bile) | Not segments                       |                       |  |
| bte name:                         | there werreng that & Art Co., Ltd. |                       |  |
| Site country                      | Overe                              |                       |  |
| Businer name:                     | Vendor LLC S