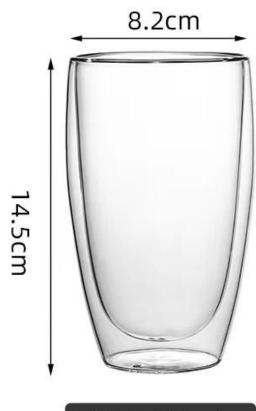

e glass body. It doesn't contain BPA, lead, cadmium or any other harmful things to human body;</li> <li>It is freezer safe;</li> <li>The material is recyclable because it is totally mineral substance;</li> <li>It is environmental safe.</li> </ol>                                                                                                             |
| For your<br>choose:  | <ol> <li>Any logo printing on the glass body.</li> <li>Any color painted, frost, electro plate ,pattern laser carver for the finish;</li> <li>Special package like shrink wrap, color gift box, white gift box etc:</li> <li>Open new mould for new glass and some accessories such as wood, plastic or metal as you like;</li> <li>Different size and shapes meet your needs.</li> </ol> |

Double wall glasses size ref.









容量:480ml















#### Sedex Members Ethical Trade Audit (SMETA) Report

Version 5.0 Dec 2014, 2/4 Piter Audit: replaces version 4.0 May 2012.

| Date of Augst                     | 19 <sup>®</sup> December, 2014     |                       |  |
|-----------------------------------|------------------------------------|-----------------------|--|
| BMETA Audit Type:                 | El 2-Piler                         | Define                |  |
| Parent Company name (pf the bile) | Not segments                       |                       |  |
| bte name:                         | there werreng that & Art Co., Ltd. |                       |  |
| Site country                      | Overe                              |                       |  |
| Businer name: