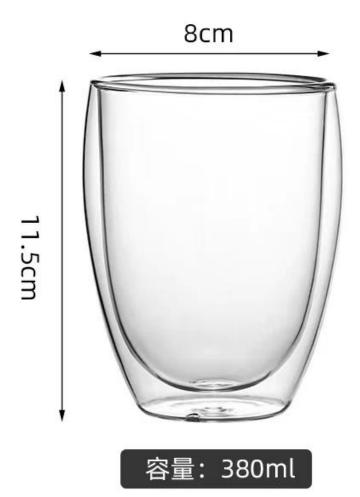

ade glass body. It doesn't contain BPA, lead, cadmium or any other harmful things to human body;</li> <li>It is freezer safe;</li> <li>The material is recyclable because it is totally mineral substance;</li> <li>It is environmental safe.</li> </ol>                                                                                                             |
| For your<br>choose:  | <ol> <li>Any logo printing on the glass body.</li> <li>Any color painted, frost, electro plate ,pattern laser carver for the finish;</li> <li>Special package like shrink wrap, color gift box, white gift box etc:</li> <li>Open new mould for new glass and some accessories such as wood, plastic or metal as you like;</li> <li>Different size and shapes meet your needs.</li> </ol> |

Double wall glasses size ref.









容量:480ml















#### Sedex Members Ethical Trade Audit (SMETA) Report

Version 5.0 Dec 2014, 2/4 Piter Audit: replaces version 4.0 May 2012.

| Date of Augst                     | 19 <sup>®</sup> December, 2014     |                       |  |
|-----------------------------------|------------------------------------|-----------------------|--|
| BMETA Audit Type:                 | El 2-Piler                         | Define                |  |
| Parent Company name (pf the bile) | Not segments                       |                       |  |
| bte name:                         | there werreng that & Art Co., Ltd. |                       |  |
| Site country                      | Overe                              |                       |  |
| Businer name: