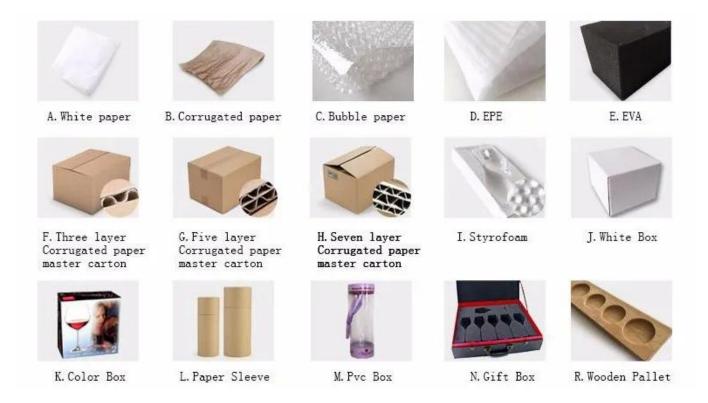

## **Product packing**

#### What are the functions of double wall glasses?

- 1) Handmade, elegant pattern, widely use in restaurant/hotel/home/party etc.
- 2)Special design and accurate quality control make sure every piece offered is as p erfect as possible.
- 3)Logo customized, pattern, size and color etc. could be done according to your dr awings. -Decal, Carving, electro plating, sand blasting, paint spraying, etc.
- 4Packaging: PVC box, Windows box, color box, shrinkage wrap are available to make sure it be can sold directly. Standard export packing assure safety shipment.
- 5)Timely delivery, 12000 square meter selfown warehouse holding large stock to enable our supply.
- 6)Eco-Friendly, pass food standard test.