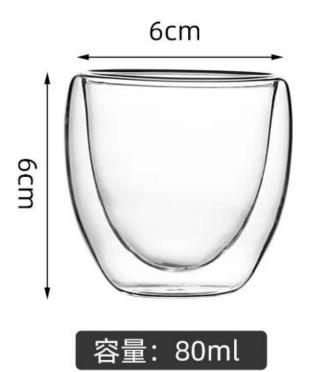

e grade glass body. It doesn't contain BPA, lead, cadmium or any other harmful things to human body;</li> <li>It is freezer safe;</li> <li>The material is recyclable because it is totally mineral substance;</li> <li>It is environmental safe.</li> </ol>                                                                                                             |
| For your<br>choose:  | <ol> <li>Any logo printing on the glass body.</li> <li>Any color painted, frost, electro plate ,pattern laser carver for the finish;</li> <li>Special package like shrink wrap, color gift box, white gift box etc:</li> <li>Open new mould for new glass and some accessories such as wood, plastic or metal as you like;</li> <li>Different size and shapes meet your needs.</li> </ol> |

Double wall glasses size ref.









容量:480ml















#### Sedex Members Ethical Trade Audit (SMETA) Report

Version 5.0 Dec 2014, 2/4 Piter Audit: replaces version 4.0 May 2012.

| Date of Augst                     | 19 <sup>®</sup> December, 2014     |                       |  |
|-----------------------------------|------------------------------------|-----------------------|--|
| BMETA Audit Type:                 | El 2-Piler                         | Define                |  |
| Parent Company name (pf the bile) | Not segments                       |                       |  |
| bte name:                         | there werreng that & Art Co., Ltd. |                       |  |
| Site country                      | Overe                              |                       |  |
| Businer name: