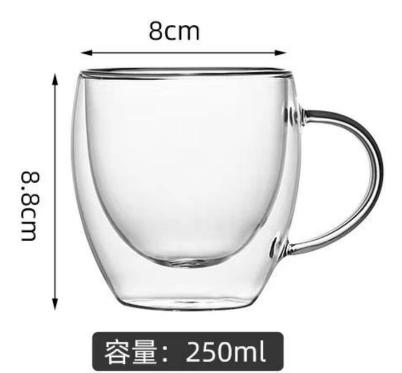

. It doesn't contain BPA, lead, cadmium or any other harmful things to human body;</li> <li>It is freezer safe;</li> <li>The material is recyclable because it is totally mineral substance;</li> <li>It is environmental safe.</li> </ol>                                                                                                             |
| For your<br>choose:  | <ol> <li>Any logo printing on the glass body.</li> <li>Any color painted, frost, electro plate ,pattern laser carver for the finish;</li> <li>Special package like shrink wrap, color gift box, white gift box etc:</li> <li>Open new mould for new glass and some accessories such as wood, plastic or metal as you like;</li> <li>Different size and shapes meet your needs.</li> </ol> |

Double wall glasses size ref.









容量:480ml















#### Sedex Members Ethical Trade Audit (SMETA) Report

Version 5.0 Dec 2014, 2/4 Piter Audit: replaces version 4.0 May 2012.

| Date of Augst                     | 19 <sup>®</sup> December, 2014     |                       |  |
|-----------------------------------|------------------------------------|-----------------------|--|
| BMETA Audit Type:                 | El 2-Piler                         | Define                |  |
| Parent Company name (pf the bile) | Not segments                       |                       |  |
| bte name:                         | there werreng that & Art Co., Ltd. |                       |  |
| Site country                      | Overe                              |                       |  |
| Businer name:                     | Vendor LLC