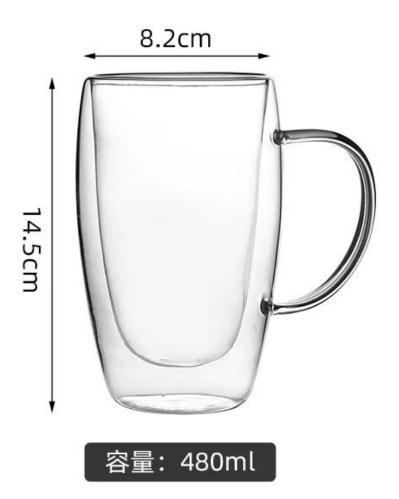

doesn't contain BPA, lead, cadmium or any other harmful things to human body;</li> <li>It is freezer safe;</li> <li>The material is recyclable because it is totally mineral substance;</li> <li>It is environmental safe.</li> </ol>                                                                                                             |
| For your<br>choose:  | <ol> <li>Any logo printing on the glass body.</li> <li>Any color painted, frost, electro plate ,pattern laser carver for the finish;</li> <li>Special package like shrink wrap, color gift box, white gift box etc:</li> <li>Open new mould for new glass and some accessories such as wood, plastic or metal as you like;</li> <li>Different size and shapes meet your needs.</li> </ol> |

Double wall glasses size ref.









容量:480ml















#### Sedex Members Ethical Trade Audit (SMETA) Report

Version 5.0 Dec 2014, 2/4 Piter Audit: replaces version 4.0 May 2012.

| Date of Augst                     | 19 <sup>®</sup> December, 2014     |                       |  |
|-----------------------------------|------------------------------------|-----------------------|--|
| BMETA Audit Type:                 | El 2-Piler                         | Define                |  |
| Parent Company name (pf the bile) | Not segments                       |                       |  |
| bte name:                         | there werreng that & Art Co., Ltd. |                       |  |
| Site country                      | Overe                              |                       |  |
| Businer name:                     | Vendor LLC She