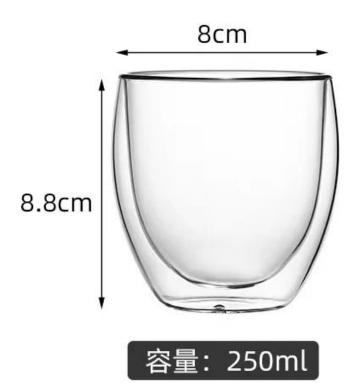

grade glass body. It doesn't contain BPA, lead, cadmium or any other harmful things to human body;</li> <li>It is freezer safe;</li> <li>The material is recyclable because it is totally mineral substance;</li> <li>It is environmental safe.</li> </ol>                                                                                                             |
| For your<br>choose:  | <ol> <li>Any logo printing on the glass body.</li> <li>Any color painted, frost, electro plate ,pattern laser carver for the finish;</li> <li>Special package like shrink wrap, color gift box, white gift box etc:</li> <li>Open new mould for new glass and some accessories such as wood, plastic or metal as you like;</li> <li>Different size and shapes meet your needs.</li> </ol> |

Double wall glasses size ref.









容量:480ml















#### Sedex Members Ethical Trade Audit (SMETA) Report

Version 5.0 Dec 2014, 2/4 Piter Audit: replaces version 4.0 May 2012.

| Date of Augst                     | 19 <sup>®</sup> December, 2014     |                       |  |
|-----------------------------------|------------------------------------|-----------------------|--|
| BMETA Audit Type:                 | El 2-Piler                         | Define                |  |
| Parent Company name (pf the bile) | Not segments                       |                       |  |
| bte name:                         | there werreng that & Art Co., Ltd. |                       |  |
| Site country                      | Overe                              |                       |  |
| Businer name: