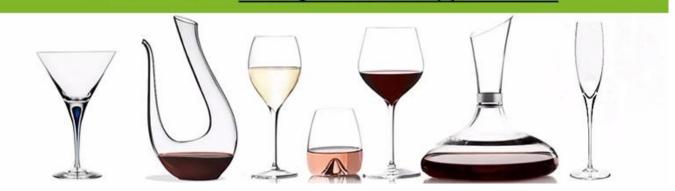

# In our new website Send Inquiry get a free sample

New website: www.glassware-suppliers.com



# What are the functions of small wine glasses?

- 1.Machine blasted /pressed, elegant pattern, widely use in restaurant/hotel/home/party etc.
- 2. Special design and accurate quality control make sure every piece offered is as perfect as possible.
- 3.Logo customized, pattern, size and color etc. could be done according to your drawings. Decal, Carving, electro plating, sand blasting, paint spraying, etc.
- 4.Packaging: PVC box, Windows box, color box, shrinkage wrap are available to make sure it be can

sold directly. Standard export packing assure safety shipment.

- 5. Timely delivery, 12000 square meter self-own warehouse holding large stock to enable our supply.
- 6.Eco-Friendly, pass FDA, CA65, LFGB standard test.

# What are the specifications of small wine glasses?

Material: Gl