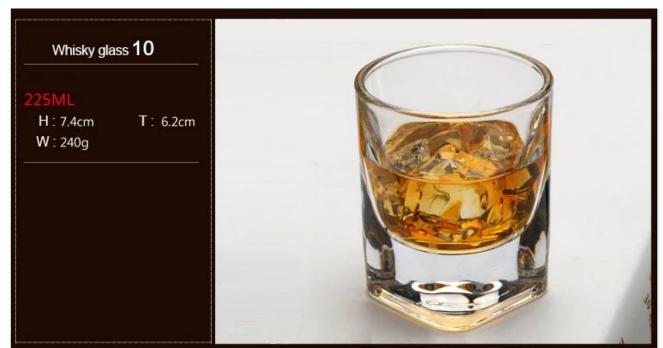

| 4. It is environmental safe.                                                     |
| For your choose: | 1. Any logo printing on the glass body.                                          |
|                  | 2. Any color painted, frost, electro plate ,pattern laser carver for the finish; |
|                  | 3. Special package like shrink wrap, color gift box, white gift box etc:         |
|                  | 4. Open new mould for new glass and some accessories such as wood, plastic       |
|                  | or metal as you like;                                                            |
|                  | 5. Different size and shapes meet your needs.                                    |

# Small wine glasses photos

# 12 Shot glass

H: 7cm W: 130g

T: 5.7cm











# Our certifications









### Sedex Members Ethical Trade Audit (SMETA) Report

Version 5.0 Dec 2014, 2/4 Pillar Audit: replaces version 4.0 May 2012

| Busiler name:                     | Vendor CLC Briefstein Representative office |        |
|-----------------------------------|---------------------------------------------|--------|
| Site country:                     | Chine                                       |        |
| Stanana                           | mens werning that & Art Co. Lite.           |        |
| Parent Company name (of the sile) | Not required.                               |        |
| BMBTA Audit Type:                 | Bit-mer                                     | Derin: |
| Date of Audit                     | 15 <sup>th</sup> december, 2014             |