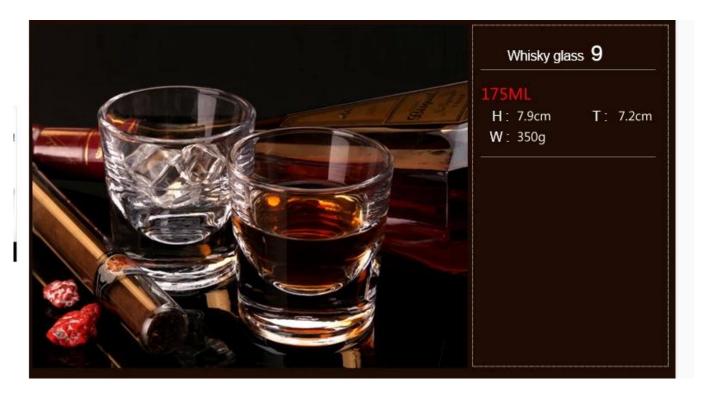

| 4. It is environmental safe.                                                     |
| For your choose: | 1. Any logo printing on the glass body.                                          |
|                  | 2. Any color painted, frost, electro plate ,pattern laser carver for the finish; |
|                  | 3. Special package like shrink wrap, color gift box, white gift box etc:         |
|                  | 4. Open new mould for new glass and some accessories such as wood, plastic       |
|                  | or metal as you like;                                                            |
|                  | 5. Different size and shapes meet your needs.                                    |

# Small wine glasses photos

# 12 Shot glass

H: 7cm W: 130g

T: 5.7cm











# Our certifications









### Sedex Members Ethical Trade Audit (SMETA) Report

Version 5.0 Dec 2014, 2/4 Pillar Audit: replaces version 4.0 May 2012

| Busiler name:                     | Vendor CLC Briefstein Representative office |        |
|-----------------------------------|---------------------------------------------|--------|
| Site country:                     | Chine                                       |        |
| Stanana                           | mens werning that & Art Co. Lite.           |        |
| Parent Company name (of the sile) | Not required.                               |        |
| BMBTA Audit Type:                 | Bit-mer                                     | Derin: |
| Date of Audit                     | 15 <sup>th</sup> december, 2014