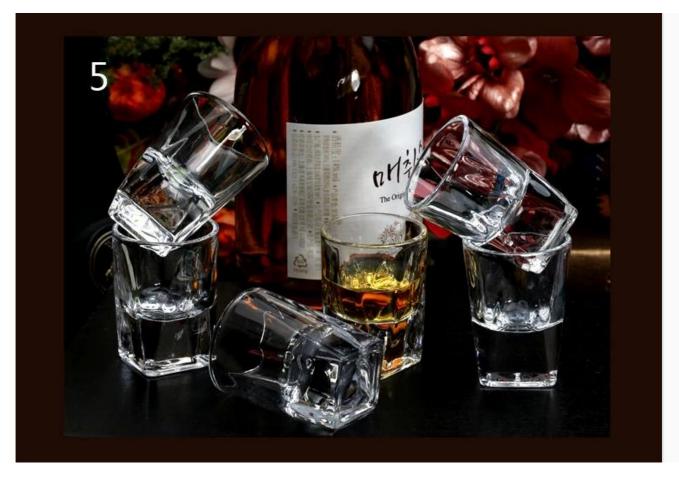

| 4. It is environmental safe.                                                     |
| For your choose: | 1. Any logo printing on the glass body.                                          |
|                  | 2. Any color painted, frost, electro plate ,pattern laser carver for the finish; |
|                  | 3. Special package like shrink wrap, color gift box, white gift box etc:         |
|                  | 4. Open new mould for new glass and some accessories such as wood, plastic       |
|                  | or metal as you like;                                                            |
|                  | 5. Different size and shapes meet your needs.                                    |

# Small wine glasses photos

# 12 Shot glass

H: 7cm W: 130g

T: 5.7cm











# Our certifications









### Sedex Members Ethical Trade Audit (SMETA) Report

Version 5.0 Dec 2014, 2/4 Pillar Audit: replaces version 4.0 May 2012

| Busiler name:                     | Vendor CLC Briefstein Representative office |        |
|-----------------------------------|---------------------------------------------|--------|
| Site country:                     | Chine                                       |        |
| Stanana                           | mens werning that & Art Co. Lite.           |        |
| Parent Company name (of the sile) | Not required.                               |        |
| BMBTA Audit Type:                 | Bit-mer                                     | Derin: |
| Date of Audit                     | 15 <sup>th</sup> december, 2014