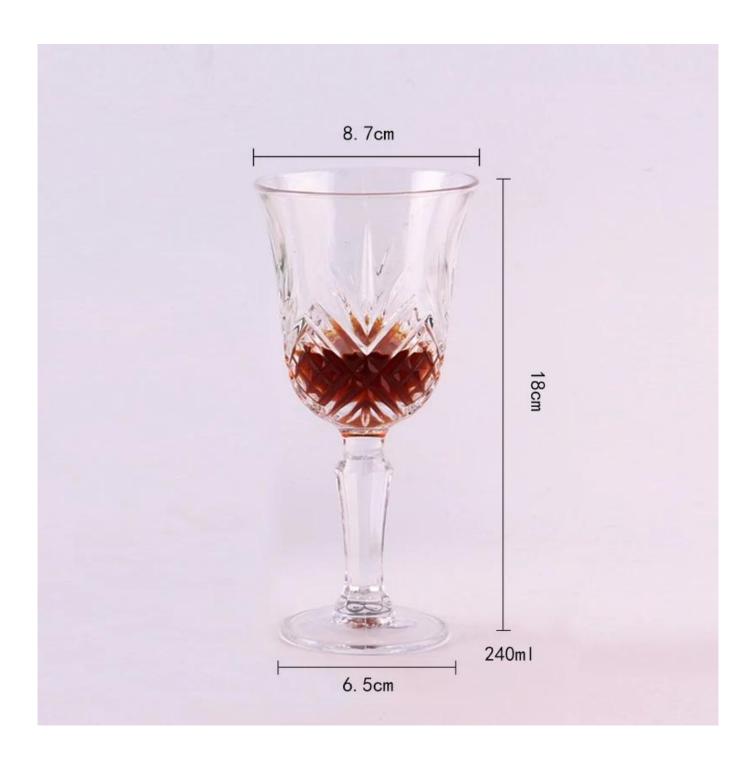

## What are the specifications of drinking tumbler?

| Item No.:           |                                                                                                                                                                                                                                                                                                                                                                                           |  |  |
|---------------------|-------------------------------------------------------------------------------------------------------------------------------------------------------------------------------------------------------------------------------------------------------------------------------------------------------------------------------------------------------------------------------------------|--|--|
| Size:               | T:6.5cm B:6cm H:14.7cm C:105ml                                                                                                                                                                                                                                                                                                                                                            |  |  |
| Material:           | Drinking tumbler                                                                                                                                                                                                                                                                                                                                                                          |  |  |
| Process:            | Making machine                                                                                                                                                                                                                                                                                                                                                                            |  |  |
| Samples time:       | <ol> <li>5~10 days if at exit shaped and size of glass.</li> <li>15~20 days if need new shape or size of glass.</li> </ol>                                                                                                                                                                                                                                                                |  |  |
| Packing:            | <ol> <li>Normal packing,</li> <li>or 36pcs into export carton,</li> <li>Carton with cardboard divider;</li> <li>Paper tray pallet packing;</li> <li>Customized box.</li> </ol>                                                                                                                                                                                                            |  |  |
| Product capacity:   | 500,000~1,000,000 pcs per Month                                                                                                                                                                                                                                                                                                                                                           |  |  |
| Delivery time:      | About 30-45days, but if you have a urgent need for the products, we can put your order into priority.                                                                                                                                                                                                                                                                                     |  |  |
| Payment<br>terms:   | Usually pay by T/T,Western Union,L/C or others according to your requirement.                                                                                                                                                                                                                                                                                                             |  |  |
| Transportation:     | Transportation: By sea, by air, by express and your shipping agent is acceptable.                                                                                                                                                                                                                                                                                                         |  |  |
| Product             | 1. Food safe grade glass body. It doesn't contain BPA, lead, cadmium or any other harmful things to human body; 2. It is freezer safe;                                                                                                                                                                                                                                                    |  |  |
| features:           | <ul><li>3. The material is recyclable because it is totally mineral substance;</li><li>4. It is environmental safe.</li></ul>                                                                                                                                                                                                                                                             |  |  |
| For your<br>choose: | <ol> <li>Any logo printing on the glass body.</li> <li>Any color painted, frost, electro plate ,pattern laser carver for the finish;</li> <li>Special package like shrink wrap, color gift box, white gift box etc:</li> <li>Open new mould for new glass and some accessories such as wood, plastic or metal as you like;</li> <li>Different size and shapes meet your needs.</li> </ol> |  |  |

## drinking tumbler photos: