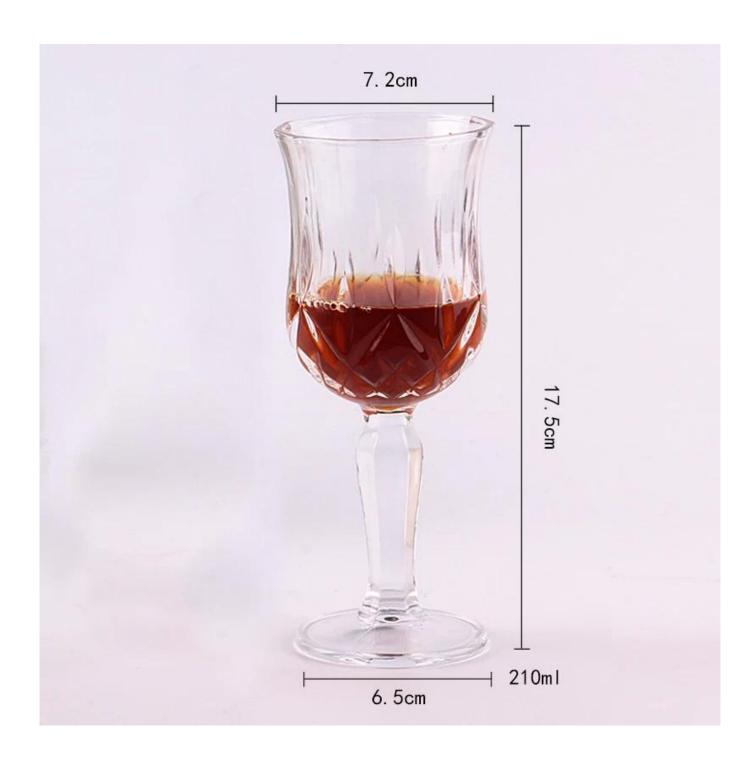

## What are the specifications of drinking tumbler?

| Item No.:           |                                                                                                                                                                                                                                                                                                                                                                                           |  |  |
|---------------------|-------------------------------------------------------------------------------------------------------------------------------------------------------------------------------------------------------------------------------------------------------------------------------------------------------------------------------------------------------------------------------------------|--|--|
| Size:               | T:6.5cm B:6cm H:14.7cm C:105ml                                                                                                                                                                                                                                                                                                                                                            |  |  |
| Material:           | Drinking tumbler                                                                                                                                                                                                                                                                                                                                                                          |  |  |
| Process:            | Making machine                                                                                                                                                                                                                                                                                                                                                                            |  |  |
| Samples time:       | <ol> <li>5~10 days if at exit shaped and size of glass.</li> <li>15~20 days if need new shape or size of glass.</li> </ol>                                                                                                                                                                                                                                                                |  |  |
| Packing:            | <ol> <li>Normal packing,</li> <li>or 36pcs into export carton,</li> <li>Carton with cardboard divider;</li> <li>Paper tray pallet packing;</li> <li>Customized box.</li> </ol>                                                                                                                                                                                                            |  |  |
| Product capacity:   | 500,000~1,000,000 pcs per Month                                                                                                                                                                                                                                                                                                                                                           |  |  |
| Delivery time:      | About 30-45days, but if you have a urgent need for the products, we can put your order into priority.                                                                                                                                                                                                                                                                                     |  |  |
| Payment<br>terms:   | Usually pay by T/T,Western Union,L/C or others according to your requirement.                                                                                                                                                                                                                                                                                                             |  |  |
| Transportation:     | Transportation: By sea, by air, by express and your shipping agent is acceptable.                                                                                                                                                                                                                                                                                                         |  |  |
| Product             | 1. Food safe grade glass body. It doesn't contain BPA, lead, cadmium or any other harmful things to human body; 2. It is freezer safe;                                                                                                                                                                                                                                                    |  |  |
| features:           | <ul><li>3. The material is recyclable because it is totally mineral substance;</li><li>4. It is environmental safe.</li></ul>                                                                                                                                                                                                                                                             |  |  |
| For your<br>choose: | <ol> <li>Any logo printing on the glass body.</li> <li>Any color painted, frost, electro plate ,pattern laser carver for the finish;</li> <li>Special package like shrink wrap, color gift box, white gift box etc:</li> <li>Open new mould for new glass and some accessories such as wood, plastic or metal as you like;</li> <li>Different size and shapes meet your needs.</li> </ol> |  |  |

## drinking tumbler photos: