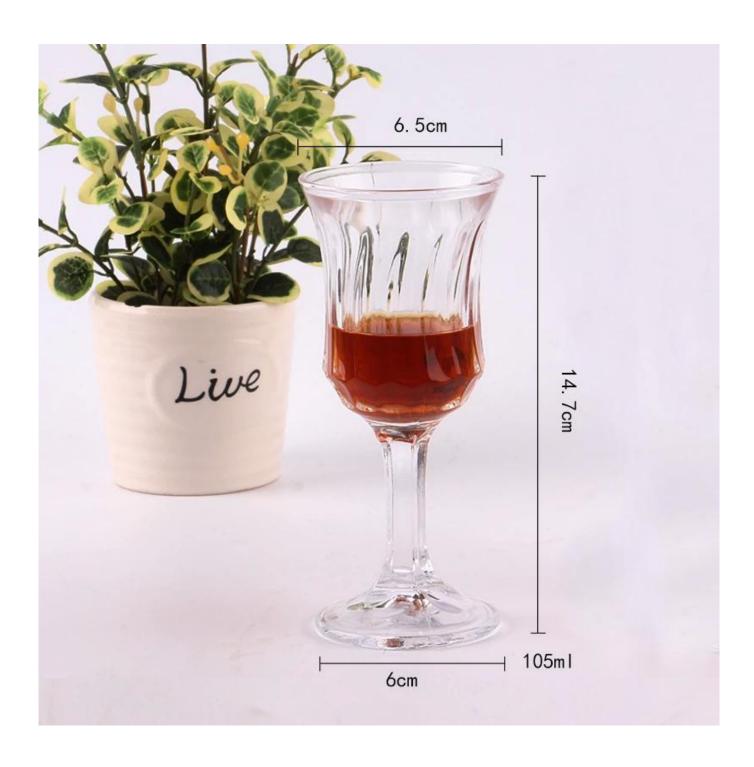

## What are the specifications of drinking tumbler?

| Item No.:           |                                                                                                                                                                                                                                                                                                                                                                                           |  |  |
|---------------------|-------------------------------------------------------------------------------------------------------------------------------------------------------------------------------------------------------------------------------------------------------------------------------------------------------------------------------------------------------------------------------------------|--|--|
| Size:               | T:6.5cm B:6cm H:14.7cm C:105ml                                                                                                                                                                                                                                                                                                                                                            |  |  |
| Material:           | Drinking tumbler                                                                                                                                                                                                                                                                                                                                                                          |  |  |
| Process:            | Making machine                                                                                                                                                                                                                                                                                                                                                                            |  |  |
| Samples time:       | <ol> <li>5~10 days if at exit shaped and size of glass.</li> <li>15~20 days if need new shape or size of glass.</li> </ol>                                                                                                                                                                                                                                                                |  |  |
| Packing:            | <ol> <li>Normal packing,</li> <li>or 36pcs into export carton,</li> <li>Carton with cardboard divider;</li> <li>Paper tray pallet packing;</li> <li>Customized box.</li> </ol>                                                                                                                                                                                                            |  |  |
| Product capacity:   | 500,000~1,000,000 pcs per Month                                                                                                                                                                                                                                                                                                                                                           |  |  |
| Delivery time:      | About 30-45days, but if you have a urgent need for the products, we can put your order into priority.                                                                                                                                                                                                                                                                                     |  |  |
| Payment<br>terms:   | Usually pay by T/T,Western Union,L/C or others according to your requirement.                                                                                                                                                                                                                                                                                                             |  |  |
| Transportation:     | Transportation: By sea, by air, by express and your shipping agent is acceptable.                                                                                                                                                                                                                                                                                                         |  |  |
| Product             | 1. Food safe grade glass body. It doesn't contain BPA, lead, cadmium or any other harmful things to human body; 2. It is freezer safe;                                                                                                                                                                                                                                                    |  |  |
| features:           | <ul><li>3. The material is recyclable because it is totally mineral substance;</li><li>4. It is environmental safe.</li></ul>                                                                                                                                                                                                                                                             |  |  |
| For your<br>choose: | <ol> <li>Any logo printing on the glass body.</li> <li>Any color painted, frost, electro plate ,pattern laser carver for the finish;</li> <li>Special package like shrink wrap, color gift box, white gift box etc:</li> <li>Open new mould for new glass and some accessories such as wood, plastic or metal as you like;</li> <li>Different size and shapes meet your needs.</li> </ol> |  |  |