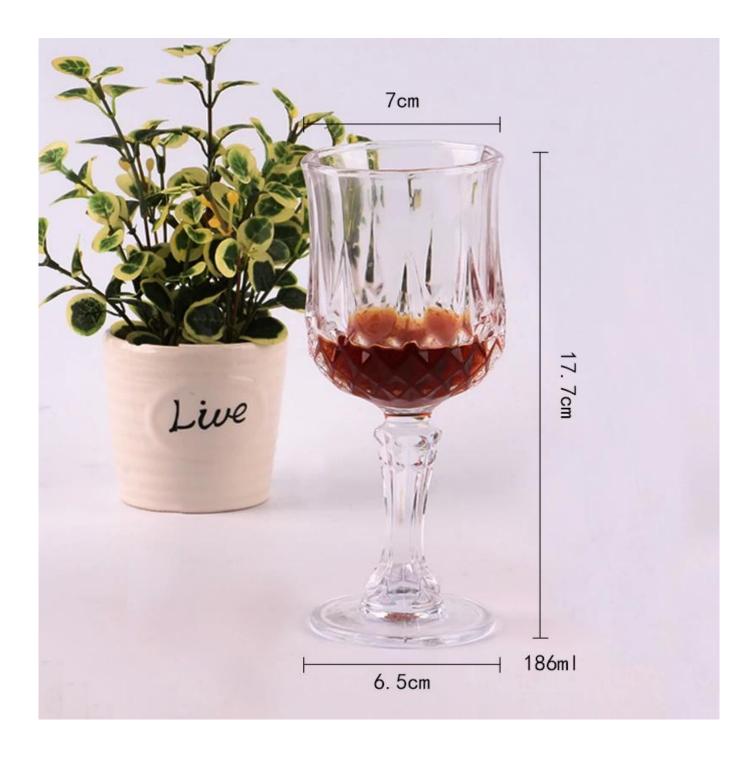

## What are the specifications of drinking tumbler?

| Item No.:           |                                                                                                                                                                                                                                                                                                                                                                                           |  |  |
|---------------------|-------------------------------------------------------------------------------------------------------------------------------------------------------------------------------------------------------------------------------------------------------------------------------------------------------------------------------------------------------------------------------------------|--|--|
| Size:               | T:6.5cm B:6cm H:14.7cm C:105ml                                                                                                                                                                                                                                                                                                                                                            |  |  |
| Material:           | Drinking tumbler                                                                                                                                                                                                                                                                                                                                                                          |  |  |
| Process:            | Making machine                                                                                                                                                                                                                                                                                                                                                                            |  |  |
| Samples time:       | <ol> <li>5~10 days if at exit shaped and size of glass.</li> <li>15~20 days if need new shape or size of glass.</li> </ol>                                                                                                                                                                                                                                                                |  |  |
| Packing:            | <ol> <li>Normal packing,</li> <li>or 36pcs into export carton,</li> <li>Carton with cardboard divider;</li> <li>Paper tray pallet packing;</li> <li>Customized box.</li> </ol>                                                                                                                                                                                                            |  |  |
| Product capacity:   | 500,000~1,000,000 pcs per Month                                                                                                                                                                                                                                                                                                                                                           |  |  |
| Delivery time:      | About 30-45days, but if you have a urgent need for the products, we can put your order into priority.                                                                                                                                                                                                                                                                                     |  |  |
| Payment<br>terms:   | Usually pay by T/T,Western Union,L/C or others according to your requirement.                                                                                                                                                                                                                                                                                                             |  |  |
| Transportation:     | Transportation: By sea, by air, by express and your shipping agent is acceptable.                                                                                                                                                                                                                                                                                                         |  |  |
| Product             | 1. Food safe grade glass body. It doesn't contain BPA, lead, cadmium or any other harmful things to human body; 2. It is freezer safe;                                                                                                                                                                                                                                                    |  |  |
| features:           | <ul><li>3. The material is recyclable because it is totally mineral substance;</li><li>4. It is environmental safe.</li></ul>                                                                                                                                                                                                                                                             |  |  |
| For your<br>choose: | <ol> <li>Any logo printing on the glass body.</li> <li>Any color painted, frost, electro plate ,pattern laser carver for the finish;</li> <li>Special package like shrink wrap, color gift box, white gift box etc:</li> <li>Open new mould for new glass and some accessories such as wood, plastic or metal as you like;</li> <li>Different size and shapes meet your needs.</li> </ol> |  |  |