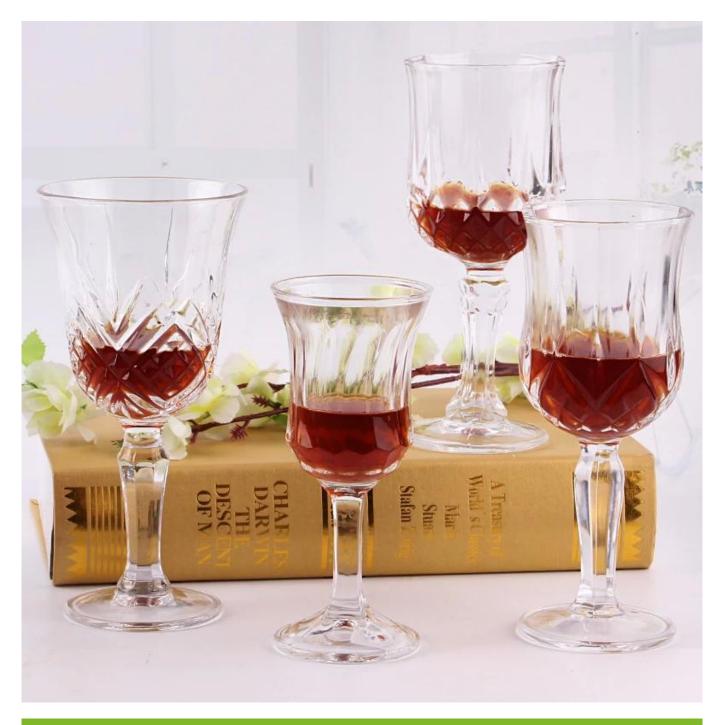

# Different types of glasses wholesale drinking tumbler mug wine glass supplier



What are the features of drinking tumbler?



### What are the functions of drinking tumbler?

- 1)Machine blasted /pressed, elegant pattern, widely use in restaurant/hotel/home/party etc.
- 2)Special design and accurate quality control make sure every piece offered is as perfect as possible.
- 3)Logo customized, pattern, size and color etc. could be done according to your drawings. Decal, Carving, electro plating, sand blasting, paint spraying, etc.
- 4Packaging: PVC box, Windows box, color box, shrinkage wrap are available to make sure it be e can sold directly. Standard export packing assure safety shipment.
- 5)Timely delivery, 12000 square meter selfown warehouse holding large stock to enable our supply.

## What are the specifications of drinking tumbler?

| Item No.:           |