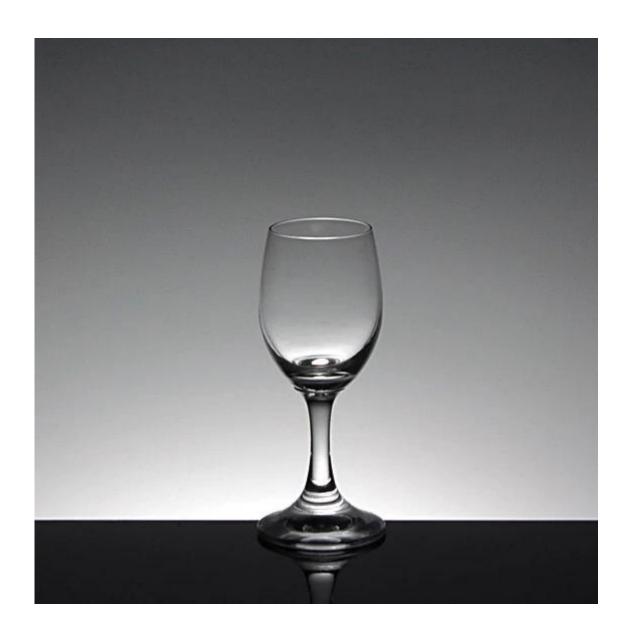

#### What are the specifications of tumblers glass?

| Item No.:       | RXC21                                                                                                                         |  |  |
|-----------------|-------------------------------------------------------------------------------------------------------------------------------|--|--|
| Size:           | T5.5cm*B6cm*H14.3cm Capacity :145ml Weight:130g                                                                               |  |  |
| Material:       | Wine Glass                                                                                                                    |  |  |
| Process:        | Wine glass                                                                                                                    |  |  |
| Samples time:   | 1. $5\sim10$ days if at exit shaped and size of glass.                                                                        |  |  |
|                 | 2. 15~20 days if need new shape or size of glass.                                                                             |  |  |
| Packing:        | 1. Normal packing,                                                                                                            |  |  |
|                 | 24 or 36pcs into export carton,                                                                                               |  |  |
|                 | Carton with cardboard divider;                                                                                                |  |  |
|                 | 2. Paper tray pallet packing;                                                                                                 |  |  |
|                 | 3. Customized box.                                                                                                            |  |  |
| Product         | 500,000~1,000,000 pcs per Month                                                                                               |  |  |
| capacity:       |                                                                                                                               |  |  |
| Delivery time:  | About 30-45days,but if you have a urgent need for the products, we can put your order into priority.                          |  |  |
| Payment         | Usually pay by T/T,Western Union,L/C or others according to your requirement.                                                 |  |  |
| terms:          |                                                                                                                               |  |  |
| Transportation: | By sea, by air, by express and your shipping agent is acceptable.                                                             |  |  |
|                 | 1. Food safe grade glass body. It doesn't contain BPA, lead, cadmium or any                                                   |  |  |
| Product         | other harmful things to human body;                                                                                           |  |  |
| features:       | 2. It is freezer safe;                                                                                                        |  |  |
|                 | <ul><li>3. The material is recyclable because it is totally mineral substance;</li><li>4. It is environmental safe.</li></ul> |  |  |

### tumblers glass photos:

What are the tumblers glass applications?

- Hotels
- Party
- Wedding breakfast
- Love confession
- Birthday
- Start business
- Celebrating
- Home