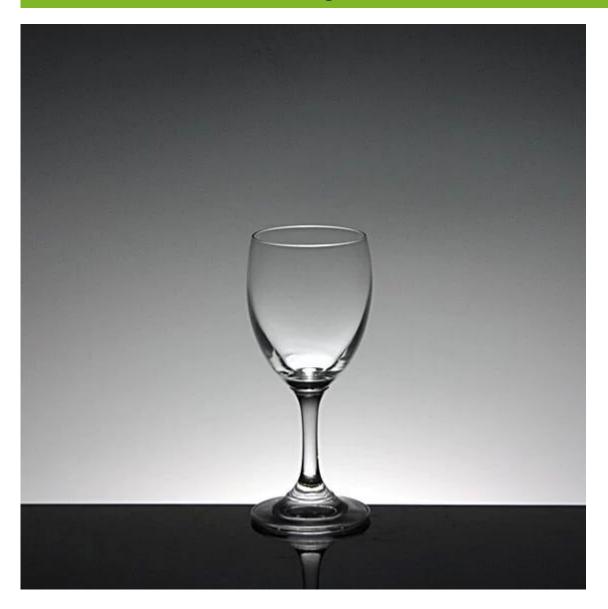

#### What are the specifications of tumblers glass?

| Item No.:       | RXC21                                                                                                                         |  |  |
|-----------------|-------------------------------------------------------------------------------------------------------------------------------|--|--|
| Size:           | T5.5cm*B6cm*H14.3cm Capacity :145ml Weight:130g                                                                               |  |  |
| Material:       | Wine Glass                                                                                                                    |  |  |
| Process:        | Wine glass                                                                                                                    |  |  |
| Samples time:   | 1. $5\sim10$ days if at exit shaped and size of glass.                                                                        |  |  |
|                 | 2. 15~20 days if need new shape or size of glass.                                                                             |  |  |
| Packing:        | 1. Normal packing,                                                                                                            |  |  |
|                 | 24 or 36pcs into export carton,                                                                                               |  |  |
|                 | Carton with cardboard divider;                                                                                                |  |  |
|                 | 2. Paper tray pallet packing;                                                                                                 |  |  |
|                 | 3. Customized box.                                                                                                            |  |  |
| Product         | 500,000~1,000,000 pcs per Month                                                                                               |  |  |
| capacity:       |                                                                                                                               |  |  |
| Delivery time:  | About 30-45days,but if you have a urgent need for the products, we can put your order into priority.                          |  |  |
| Payment         | Usually pay by T/T,Western Union,L/C or others according to your requirement.                                                 |  |  |
| terms:          |                                                                                                                               |  |  |
| Transportation: | By sea, by air, by express and your shipping agent is acceptable.                                                             |  |  |
|                 | 1. Food safe grade glass body. It doesn't contain BPA, lead, cadmium or any                                                   |  |  |
| Product         | other harmful things to human body;                                                                                           |  |  |
| features:       | 2. It is freezer safe;                                                                                                        |  |  |
|                 | <ul><li>3. The material is recyclable because it is totally mineral substance;</li><li>4. It is environmental safe.</li></ul> |  |  |

### tumblers glass photos:

What are the tumblers glass applications?

- Hotels
- Party
- Wedding breakfast
- Love confession
- Birthday
- Start business
- Celebrating
- Home