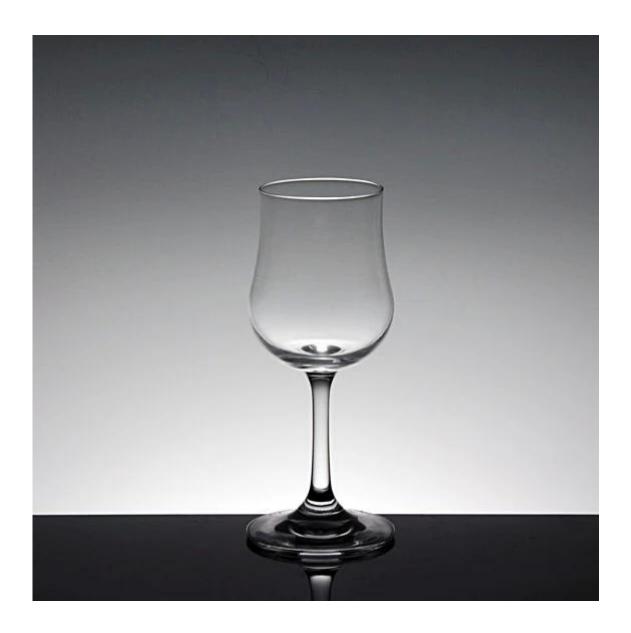

#### What are the specifications of tumblers glass?

| Item No.:       | RXC21                                                                                                                         |  |  |
|-----------------|-------------------------------------------------------------------------------------------------------------------------------|--|--|
| Size:           | T5.5cm*B6cm*H14.3cm Capacity :145ml Weight:130g                                                                               |  |  |
| Material:       | Wine Glass                                                                                                                    |  |  |
| Process:        | Wine glass                                                                                                                    |  |  |
| Samples time:   | 1. $5\sim10$ days if at exit shaped and size of glass.                                                                        |  |  |
|                 | 2. 15~20 days if need new shape or size of glass.                                                                             |  |  |
| Packing:        | 1. Normal packing,                                                                                                            |  |  |
|                 | 24 or 36pcs into export carton,                                                                                               |  |  |
|                 | Carton with cardboard divider;                                                                                                |  |  |
|                 | 2. Paper tray pallet packing;                                                                                                 |  |  |
|                 | 3. Customized box.                                                                                                            |  |  |
| Product         | 500,000~1,000,000 pcs per Month                                                                                               |  |  |
| capacity:       |                                                                                                                               |  |  |
| Delivery time:  | About 30-45days,but if you have a urgent need for the products, we can put your order into priority.                          |  |  |
| Payment         | Usually pay by T/T,Western Union,L/C or others according to your requirement.                                                 |  |  |
| terms:          |                                                                                                                               |  |  |
| Transportation: | By sea, by air, by express and your shipping agent is acceptable.                                                             |  |  |
|                 | 1. Food safe grade glass body. It doesn't contain BPA, lead, cadmium or any                                                   |  |  |
| Product         | other harmful things to human body;                                                                                           |  |  |
| features:       | 2. It is freezer safe;                                                                                                        |  |  |
|                 | <ul><li>3. The material is recyclable because it is totally mineral substance;</li><li>4. It is environmental safe.</li></ul> |  |  |

### tumblers glass photos:

What are the tumblers glass applications?

- Hotels
- Party
- Wedding breakfast
- Love confession
- Birthday
- Start business
- Celebrating
- Home