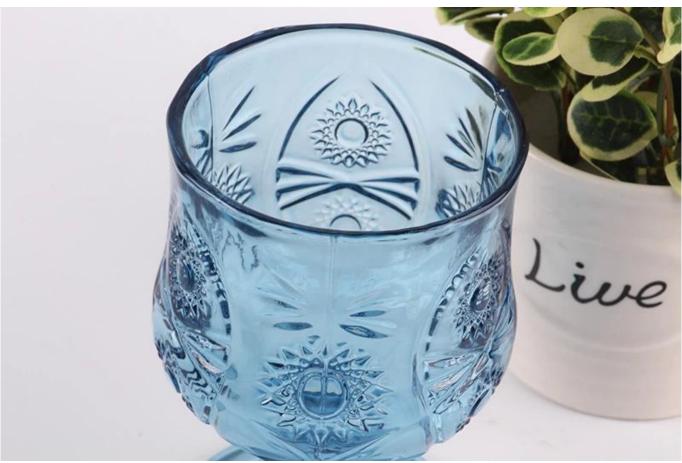

# Ice cream bowls photos:

# Blue lace style

What are the Ice cream bowls applications?

- Hotels
- Party
- Wedding breakfast
- Love confession
- Birthday
- Start business
- Celebrating
- Home