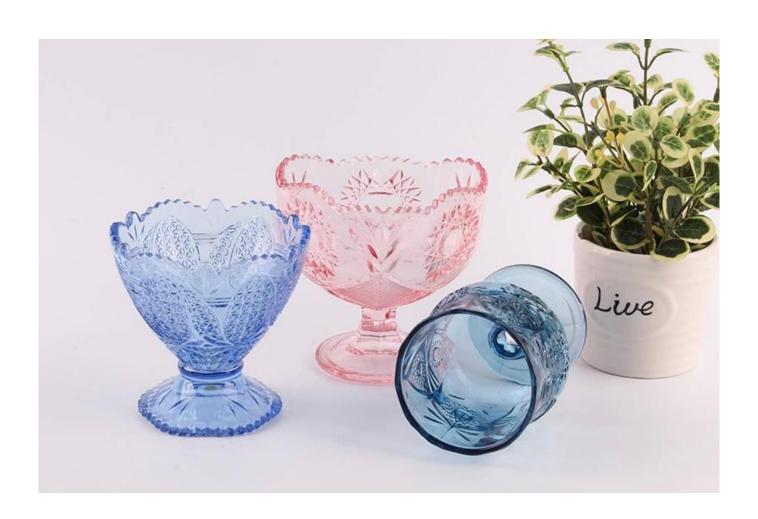

# Ice cream bowls photos:

# Blue lace style

What are the Ice cream bowls applications?

- Hotels
- Party
- Wedding breakfast
- Love confession
- Birthday
- Start business
- Celebrating
- Home