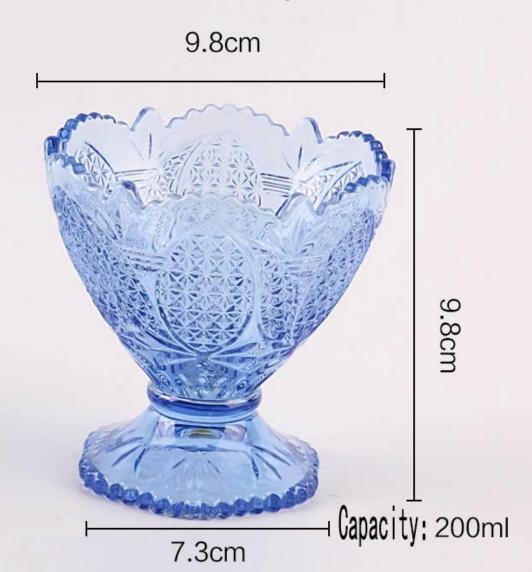

# What are the specifications of Ice cream bowls?

| Item No.:            |                                                                                                                                                                                                                                                                                                                                                                                           |  |  |
|----------------------|-------------------------------------------------------------------------------------------------------------------------------------------------------------------------------------------------------------------------------------------------------------------------------------------------------------------------------------------------------------------------------------------|--|--|
| Size:                | T:7.1cm B:6.5cm H:11.7cm C:190ml                                                                                                                                                                                                                                                                                                                                                          |  |  |
| Material:            | Ice cream bowls                                                                                                                                                                                                                                                                                                                                                                           |  |  |
| Process:             | Making machine                                                                                                                                                                                                                                                                                                                                                                            |  |  |
| Samples time:        | <ol> <li>5~10 days if at exit shaped and size of glass.</li> <li>15~20 days if need new shape or size of glass.</li> </ol>                                                                                                                                                                                                                                                                |  |  |
| Packing:             | <ol> <li>Normal packing,</li> <li>or 36pcs into export carton,</li> <li>Carton with cardboard divider;</li> <li>Paper tray pallet packing;</li> <li>Customized box.</li> </ol>                                                                                                                                                                                                            |  |  |
| Product capacity:    | 500,000~1,000,000 pcs per Month                                                                                                                                                                                                                                                                                                                                                           |  |  |
| Delivery time:       | About 30-45days,but if you have a urgent need for the products, we can put your order into priority.                                                                                                                                                                                                                                                                                      |  |  |
| Payment terms:       | Usually pay by T/T,Western Union,L/C or others according to your requirement.                                                                                                                                                                                                                                                                                                             |  |  |
| Transportation:      | on: By sea, by air, by express and your shipping agent is acceptable.                                                                                                                                                                                                                                                                                                                     |  |  |
| Product<br>features: | <ol> <li>Food safe grade glass body. It doesn't contain BPA, lead, cadmium or any other harmful things to human body;</li> <li>It is freezer safe;</li> <li>The material is recyclable because it is totally mineral substance;</li> <li>It is environmental safe.</li> </ol>                                                                                                             |  |  |
| For your<br>choose:  | <ol> <li>Any logo printing on the glass body.</li> <li>Any color painted, frost, electro plate ,pattern laser carver for the finish;</li> <li>Special package like shrink wrap, color gift box, white gift box etc:</li> <li>Open new mould for new glass and some accessories such as wood, plastic or metal as you like;</li> <li>Different size and shapes meet your needs.</li> </ol> |  |  |

# Blue lace style

What are the Ice cream bowls applications?

- Hotels
- Party
- Wedding breakfast
- Love confession
- Birthday
- Start business
- Celebrating
- Home