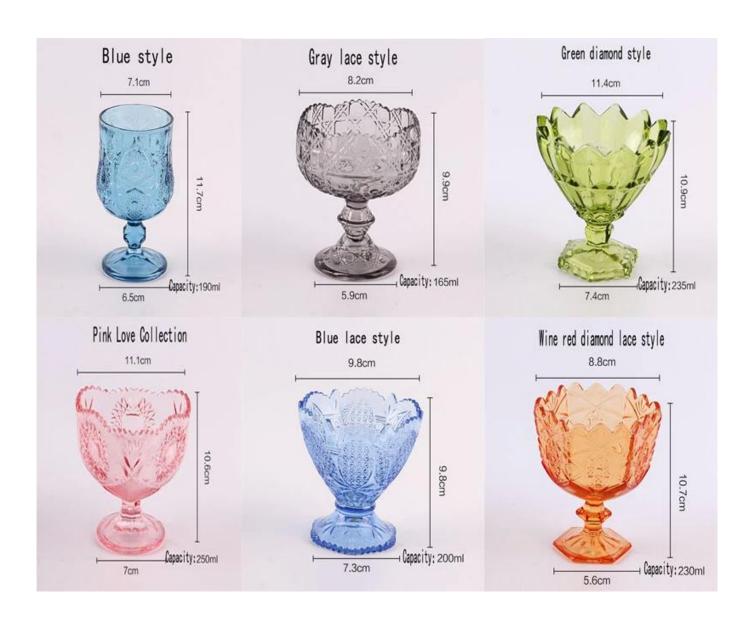

# What are the specifications of Ice cream bowls?

| Item No.:            |                                                                                                                                                                                                                                                                                                                                                                                           |  |  |
|----------------------|-------------------------------------------------------------------------------------------------------------------------------------------------------------------------------------------------------------------------------------------------------------------------------------------------------------------------------------------------------------------------------------------|--|--|
| Size:                | T:7.1cm B:6.5cm H:11.7cm C:190ml                                                                                                                                                                                                                                                                                                                                                          |  |  |
| Material:            | Ice cream bowls                                                                                                                                                                                                                                                                                                                                                                           |  |  |
| Process:             | Making machine                                                                                                                                                                                                                                                                                                                                                                            |  |  |
| Samples time:        | <ol> <li>5~10 days if at exit shaped and size of glass.</li> <li>15~20 days if need new shape or size of glass.</li> </ol>                                                                                                                                                                                                                                                                |  |  |
| Packing:             | <ol> <li>Normal packing,</li> <li>or 36pcs into export carton,</li> <li>Carton with cardboard divider;</li> <li>Paper tray pallet packing;</li> <li>Customized box.</li> </ol>                                                                                                                                                                                                            |  |  |
| Product capacity:    | 500,000~1,000,000 pcs per Month                                                                                                                                                                                                                                                                                                                                                           |  |  |
| Delivery time:       | About 30-45days,but if you have a urgent need for the products, we can put your order into priority.                                                                                                                                                                                                                                                                                      |  |  |
| Payment terms:       | Usually pay by T/T,Western Union,L/C or others according to your requirement.                                                                                                                                                                                                                                                                                                             |  |  |
| Transportation:      | on: By sea, by air, by express and your shipping agent is acceptable.                                                                                                                                                                                                                                                                                                                     |  |  |
| Product<br>features: | <ol> <li>Food safe grade glass body. It doesn't contain BPA, lead, cadmium or any other harmful things to human body;</li> <li>It is freezer safe;</li> <li>The material is recyclable because it is totally mineral substance;</li> <li>It is environmental safe.</li> </ol>                                                                                                             |  |  |
| For your<br>choose:  | <ol> <li>Any logo printing on the glass body.</li> <li>Any color painted, frost, electro plate ,pattern laser carver for the finish;</li> <li>Special package like shrink wrap, color gift box, white gift box etc:</li> <li>Open new mould for new glass and some accessories such as wood, plastic or metal as you like;</li> <li>Different size and shapes meet your needs.</li> </ol> |  |  |