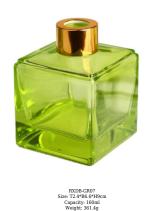

RXDB-GR01 Size: T2.3\*B5.3\*H11.5cm Capacity: 165ml

RXDB-GR02 Size: T2.4\*B6.4\*H12.8cn Capacity: 230ml

RXDB-GR03 Size: T2.5\*B6.5\*H14.2cr Capacity: 315ml

RXDB-GR04 Size: T2.4\*B7.9\*H9ci Capacity: 205ml

RXDB-GR05 Size: T3.5\*B5.5\*H13.4c Capacity: 180ml

RXDB-GR06 Size: T3.7\*B4.1/5.2\*H12.9 Capacity: 110ml

Packing & Delivery

— since 2005 —