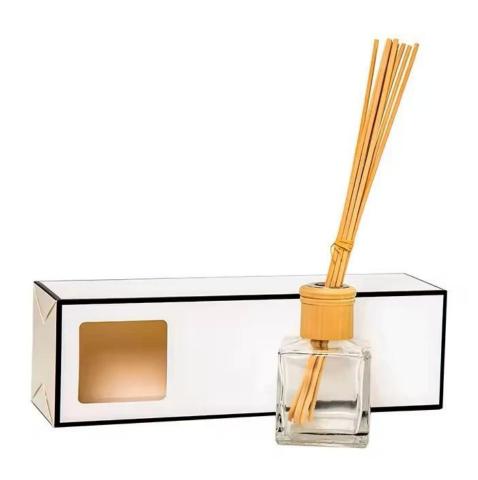

## **Specification**

| Place of Origin | China, Shanxi                |
|-----------------|------------------------------|
| Brand Name      | Ruixin Glass                 |
| Product name    | Colored reed diffuser bottle |
| Material        | Soda lime glass              |
| Color           | Green(Customizable)          |
| MOQ             | 1000pcs                      |
| Sample          | 7 Working Days               |

RXDB-GR01 Size: T2.3\*B5.3\*H11.5cm Capacity: 165ml

RXDB-GR02 Size: T2.4\*B6.4\*H12.8cn Capacity: 230ml

RXDB-GR03 Size: T2.5\*B6.5\*H14.2cr Capacity: 315ml

RXDB-GR04 Size: T2.4\*B7.9\*H9ci Capacity: 205ml

RXDB-GR05 Size: T3.5\*B5.5\*H13.4c Capacity: 180ml

RXDB-GR06 Size: T3.7\*B4.1/5.2\*H12.9 Capacity: 110ml

Packing & Delivery

— since 2005 —