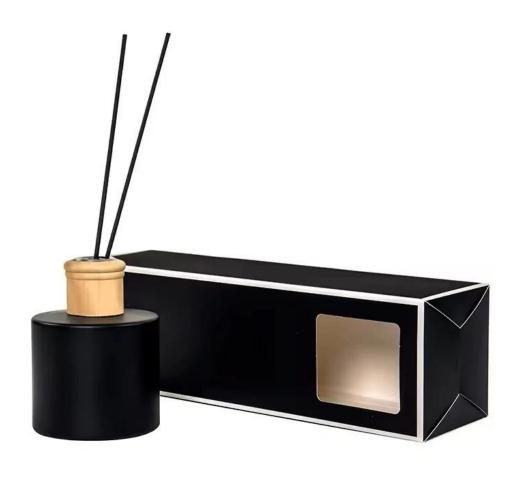

## **Specification**

| Place of Origin | China, Shanxi                |
|-----------------|------------------------------|
| Brand Name      | Ruixin Glass                 |
| Product name    | Colored reed diffuser bottle |
| Material        | Soda lime glass              |
| Color           | Green(Customizable)          |
| MOQ             | 1000pcs                      |
| Sample          | 7 Working Days               |

RXDB-GR01 Size: T2.3\*B5.3\*H11.5cm Capacity: 165ml

RXDB-GR02 Size: T2.4\*B6.4\*H12.8cn Capacity: 230ml

RXDB-GR03 Size: T2.5\*B6.5\*H14.2cr Capacity: 315ml

RXDB-GR04 Size: T2.4\*B7.9\*H9ci Capacity: 205ml

RXDB-GR05 Size: T3.5\*B5.5\*H13.4c Capacity: 180ml

RXDB-GR06 Size: T3.7\*B4.1/5.2\*H12.9 Capacity: 110ml

Packing & Delivery

— since 2005 —