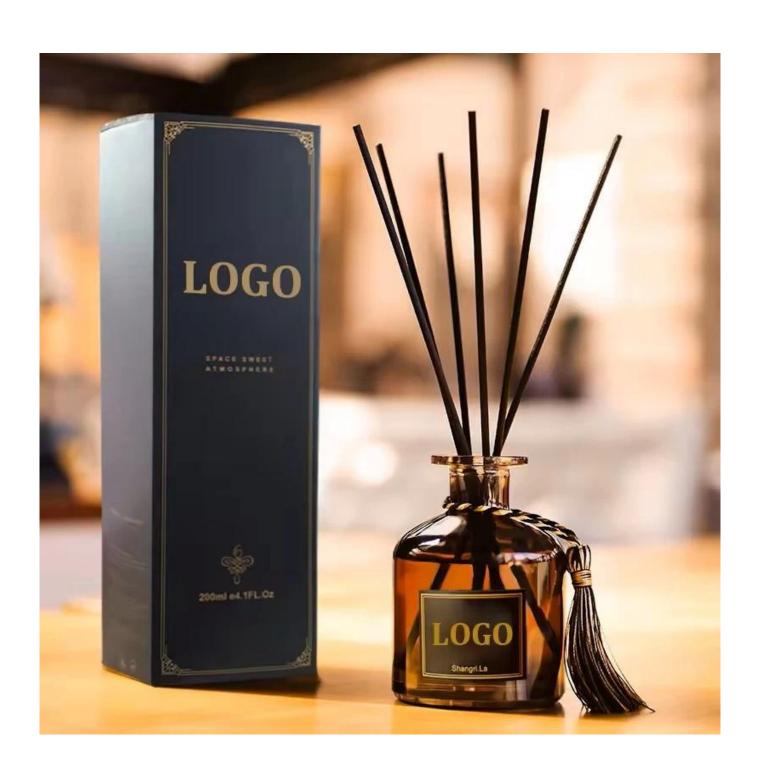

## Other Information

- Original design statement: The styles and labels of the aromatherapy bottles shown in the pictures were originally designed by the members of Ruixin Glass' Business Department in March. They were then produced as samples in the factory and photographed in the office studio. Currently, all samples are stored in Ruixin Glass' sample room. We kindly request that other companies refrain from unauthorized use of these images.
- **About factory**: With extensive experience and a dedicated team, Ruixin Glass specializes in customizing glass packaging for both emerging and established aromatherapy brands. We have strong connections with factories and all members of our Business Department have hands-on experience in the production process. We welcome inquiries and value your feedback.
- About customization & ready-to-ship: As we primarily focus on customized products, we
  do not keep a large inventory of ready-made stock with various image styles. However, we
  maintain a small stock of samples to send to potential business partners who express
  cooperative intentions.
  - Customizable items with minimum MOQ:
    - Surface treatment options, such as spray (misted/smooth surface), electroplating, etc.
    - Customization of brand labels.
    - Silk screen logo customization.
    - Lid customization.
  - Customizable items that require a higher order quantity:
    - Shape customization.
    - Thread specifications customization (for threaded bottles).
- About response time: Our dedicated Business Department team is committed to providing
  attentive service and prompt responses to your inquiries, regardless of your location or the
  time you send your message.