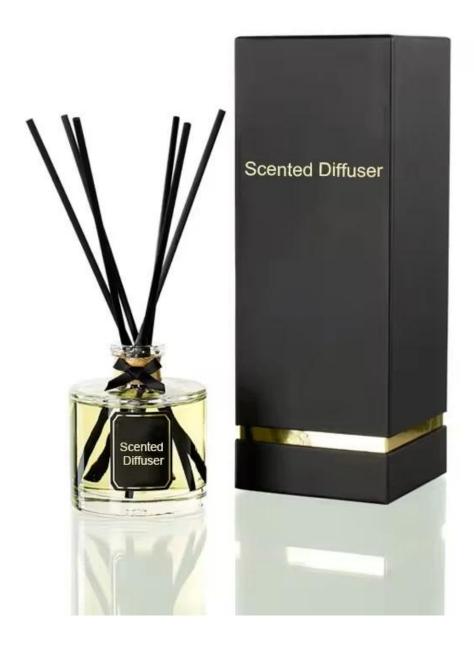

## Other Information

- Original design statement: The styles and labels of the aromatherapy bottles shown in the pictures were originally designed by the members of Ruixin Glass' Business Department in March. They were then produced as samples in the factory and photographed in the office studio. Currently, all samples are stored in Ruixin Glass' sample room. We kindly request that other companies refrain from unauthorized use of these images.
- **About factory**: With extensive experience and a dedicated team, Ruixin Glass specializes in customizing glass packaging for both emerging and established aromatherapy brands. We have strong connections with factories and all members of our Business Department have hands-on experience in the production process. We welcome inquiries and value your feedback.
- About customization & ready-to-ship: As we primarily focus on customized products, we
  do not keep a large inventory of ready-made stock with various image styles. However, we
  maintain a small stock of samples to send to potential business partners who express
  cooperative intentions.
  - Customizable items with minimum MOQ:
    - Surface treatment options, such as spray (misted/smooth surface), electroplating, etc.
    - Customization of brand labels.
    - Silk screen logo customization.
    - Lid customization.
  - Customizable items that require a higher order quantity:
    - Shape customization.
    - Thread specifications customization (for threaded bottles).
- About response time: Our dedicated Business Department team is committed to providing
  attentive service and prompt responses to your inquiries, regardless of your location or the
  time you send your message.