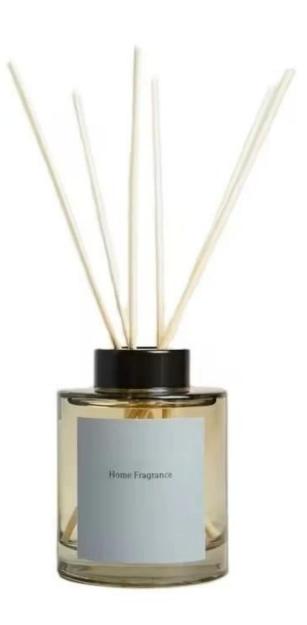

RXDB-GR01 Size: T2.3\*B5.3\*H11.5cm Capacity: 165ml

RXDB-GR02 Size: T2.4\*B6.4\*H12.8cn Capacity: 230ml

RXDB-GR03 Size: T2.5\*B6.5\*H14.2cr Capacity: 315ml

RXDB-GR04 Size: T2.4\*B7.9\*H9ci Capacity: 205ml

RXDB-GR05 Size: T3.5\*B5.5\*H13.4c Capacity: 180ml

RXDB-GR06 Size: T3.7\*B4.1/5.2\*H12.9 Capacity: 110ml

Packing & Delivery

— since 2005 —