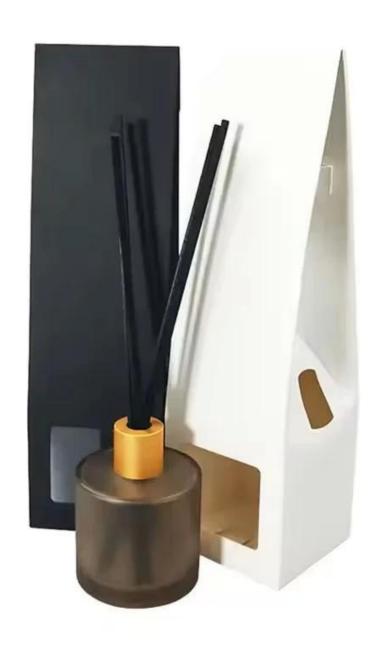

## **Specification**

| Place of Origin | China, Shanxi                |
|-----------------|------------------------------|
| Brand Name      | Ruixin Glass                 |
| Product name    | Colored reed diffuser bottle |
| Material        | Soda lime glass              |
| Color           | Green(Customizable)          |
| MOQ             | 1000pcs                      |
| Sample          | 7 Working Days               |

RXDB-GR01 Size: T2.3\*B5.3\*H11.5cm Capacity: 165ml

RXDB-GR02 Size: T2.4\*B6.4\*H12.8cn Capacity: 230ml

RXDB-GR03 Size: T2.5\*B6.5\*H14.2cr Capacity: 315ml

RXDB-GR04 Size: T2.4\*B7.9\*H9ci Capacity: 205ml

RXDB-GR05 Size: T3.5\*B5.5\*H13.4c Capacity: 180ml

RXDB-GR06 Size: T3.7\*B4.1/5.2\*H12.9 Capacity: 110ml

Packing & Delivery

— since 2005 —