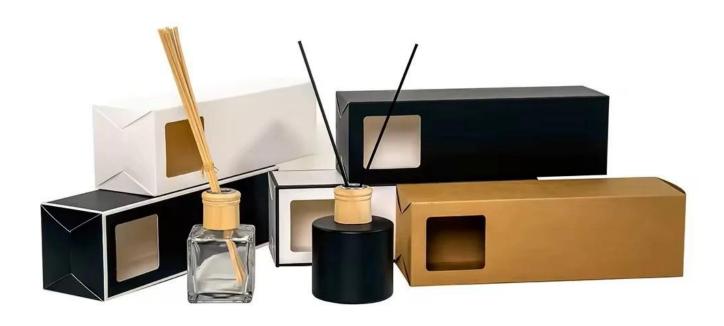

## **Specification**

| Place of Origin | China, Shanxi                |
|-----------------|------------------------------|
| Brand Name      | Ruixin Glass                 |
| Product name    | Colored reed diffuser bottle |
| Material        | Soda lime glass              |
| Color           | Green(Customizable)          |
| MOQ             | 1000pcs                      |
| Sample          | 7 Working Days               |

RXDB-GR01 Size: T2.3\*B5.3\*H11.5cm Capacity: 165ml

RXDB-GR02 Size: T2.4\*B6.4\*H12.8cn Capacity: 230ml

RXDB-GR03 Size: T2.5\*B6.5\*H14.2cr Capacity: 315ml

RXDB-GR04 Size: T2.4\*B7.9\*H9ci Capacity: 205ml

RXDB-GR05 Size: T3.5\*B5.5\*H13.4c Capacity: 180ml

RXDB-GR06 Size: T3.7\*B4.1/5.2\*H12.9 Capacity: 110ml

Packing & Delivery

— since 2005 —