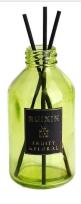

## **Specification**

| Place of Origin | China, Shanxi                |
|-----------------|------------------------------|
| Brand Name      | Ruixin Glass                 |
| Product name    | Colored reed diffuser bottle |
| Material        | Soda lime glass              |
| Color           | Green(Customizable)          |
| MOQ             | 1000pcs                      |
| Sample          | 7 Working Days               |

RXDB-GR01 Size: T2.3\*B5.3\*H11.5cm Capacity: 165ml

RXDB-GR02 Size: T2.4\*B6.4\*H12.8cn Capacity: 230ml

RXDB-GR03 Size: T2.5\*B6.5\*H14.2cr Capacity: 315ml

RXDB-GR04 Size: T2.4\*B7.9\*H9ci Capacity: 205ml