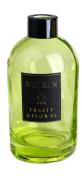

## **Specification**

| Place of Origin | China, Shanxi                |
|-----------------|------------------------------|
| Brand Name      | Ruixin Glass                 |
| Product name    | Colored reed diffuser bottle |
| Material        | Soda lime glass              |
| Color           | Green(Customizable)          |
| MOQ             | 1000pcs                      |
| Sample          | 7 Working Days               |

RXDB-GR05 Size: T3.5\*B5.5\*H13.4c Capacity: 180ml

RXDB-GR06 Size: T3.7\*B4.1/5.2\*H12.9 Capacity: 110ml

Packing & Delivery

— since 2005 —