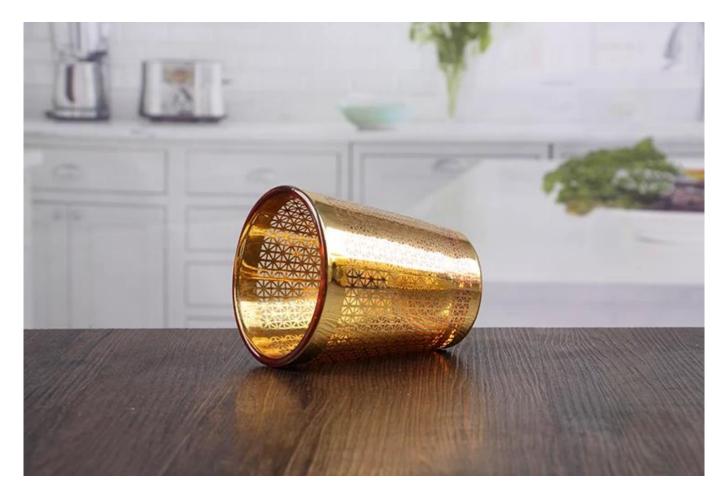

# Decorative wall candle holders pretty golden votive candle holders bulk glass candlestick

Golden candle holder products show:

### What are the specifications of golden candle holder?

| Name:                | Golden candle holder                                                                                                                                                                                                                                 |
|----------------------|------------------------------------------------------------------------------------------------------------------------------------------------------------------------------------------------------------------------------------------------------|
| Samples time:        | <ol> <li>5~10 days if at exit shaped and size of glass.</li> <li>15~20 days if need new shape or size of glass.</li> </ol>                                                                                                                           |
| Packing:             | <ol> <li>Normal packing,</li> <li>24 or 36pcs into export carton,</li> <li>Carton with cardboard divider;</li> <li>Paper tray pallet packing;</li> <li>Customized box.</li> </ol>                                                                    |
| Product<br>capacity: | 290 ML                                                                                                                                                                                                                                               |
| Samples No.:         | RXCH029                                                                                                                                                                                                                                              |
| Payment<br>terms:    | Usually pay by T/T,Western Union,L/C or others according to your requirement.                                                                                                                                                                        |
| Transportation:      | By sea, by air, by express and your shipping agent is acceptable.                                                                                                                                                                                    |
| Product<br>features: | <ol> <li>Food safe grade glass body. It doesn't contain BPA, lead, cadmium or any<br/>other harmful things to human body;</li> <li>The material is recyclable because it is totally mineral substance;</li> <li>It is environmental safe.</li> </ol> |
| For your<br>choose:  | <ol> <li>Any color painted, frost, electro plate ,pattern laser carver for the finish;</li> <li>Special package like shrink wrap, color gift box, white gift box etc:</li> <li>Different size and shapes meet your needs.</li> </ol>                 |