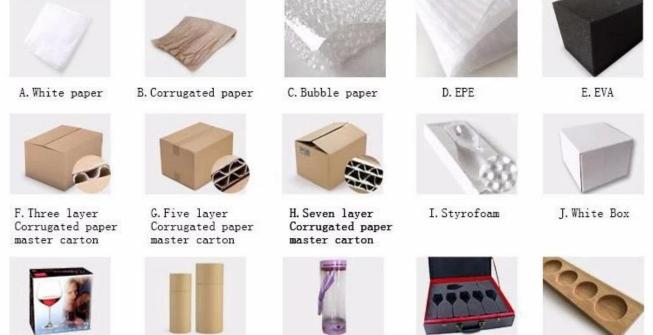

3)Packaging : PVC box, Windows box, color box, shrinkage wrap are available to make sure it be can sold directly. Standard export packing assure safety shipment.

**Product packaging method:** 

K. Color Box

L. Paper Sleeve

N. Gift Box

R. Wooden Pallet