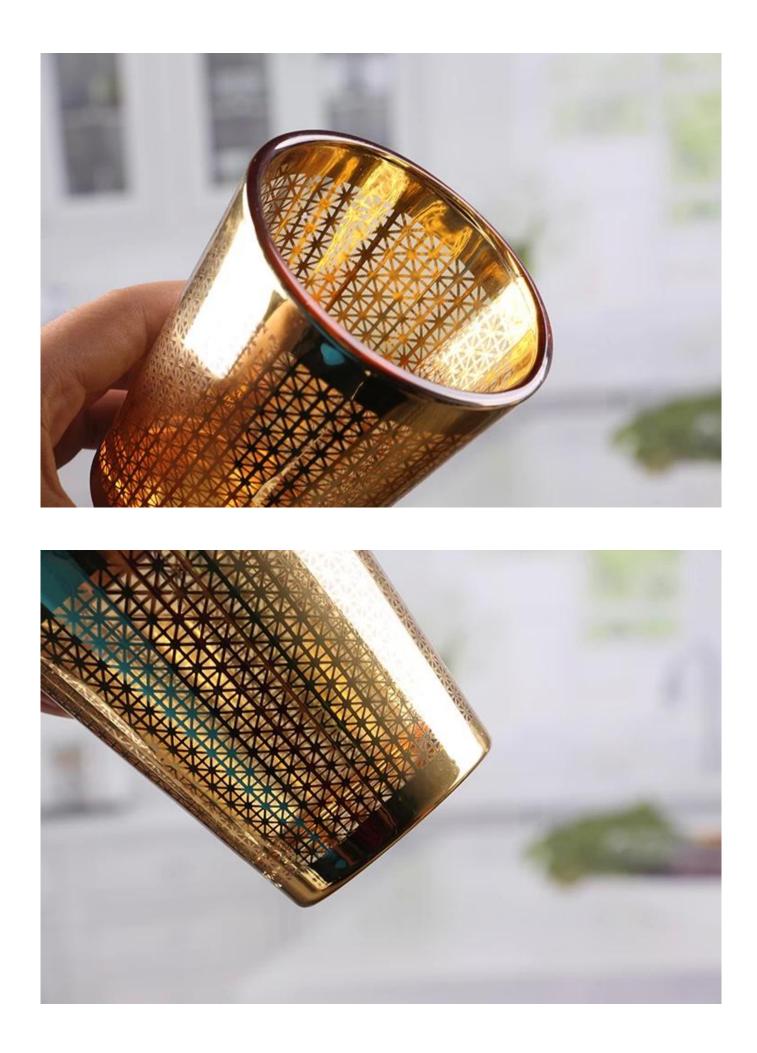

# Decorative wall candle holders pretty golden votive candle holders bulk glass candlestick

Golden candle holder products show:

### What are the specifications of golden candle holder?

| Name:                | Golden candle holder                                                                                                                                                                                                                                 |
|----------------------|------------------------------------------------------------------------------------------------------------------------------------------------------------------------------------------------------------------------------------------------------|
| Samples time:        | <ol> <li>5~10 days if at exit shaped and size of glass.</li> <li>15~20 days if need new shape or size of glass.</li> </ol>                                                                                                                           |
| Packing:             | <ol> <li>Normal packing,</li> <li>24 or 36pcs into export carton,</li> <li>Carton with cardboard divider;</li> <li>Paper tray pallet packing;</li> <li>Customized box.</li> </ol>                                                                    |
| Product<br>capacity: | 290 ML                                                                                                                                                                                                                                               |
| Samples No.:         | RXCH029                                                                                                                                                                                                                                              |
| Payment<br>terms:    | Usually pay by T/T,Western Union,L/C or others according to your requirement.                                                                                                                                                                        |
| Transportation:      | By sea, by air, by express and your shipping agent is acceptable.                                                                                                                                                                                    |
| Product<br>features: | <ol> <li>Food safe grade glass body. It doesn't contain BPA, lead, cadmium or any<br/>other harmful things to human body;</li> <li>The material is recyclable because it is totally mineral substance;</li> <li>It is environmental safe.</li> </ol> |
| For your<br>choose:  | <ol> <li>Any color painted, frost, electro plate ,pattern laser carver for the finish;</li> <li>Special package like shrink wrap, color gift box, white gift box etc:</li> <li>Different size and shapes meet your needs.</li> </ol>                 |

## What are the functions of golden candle holder?

1)Special design and accurate quality control make sure every piece offered is as perfect as possible.

2)Logo customized, pattern, size and color etc. could be done according to your drawings. Decal, Carving, electro plating, sand blasting, paint spraying, etc.