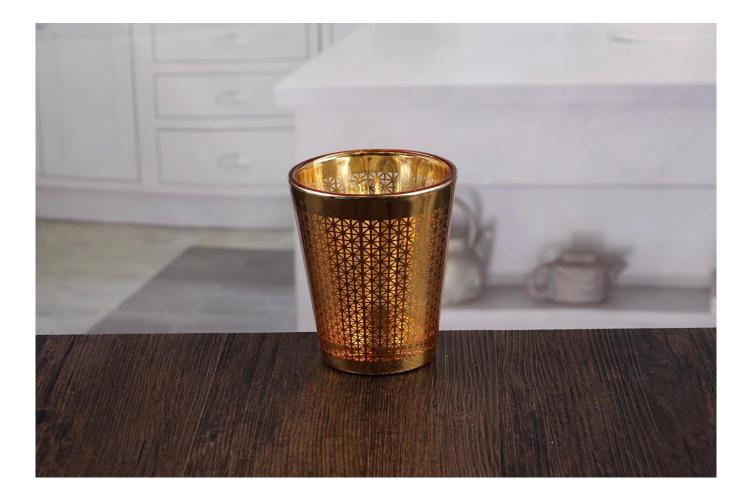

# Decorative wall candle holders pretty golden votive candle holders bulk glass candlestick

Golden candle holder products show:

### What are the specifications of golden candle holder?

| Name:                | Golden candle holder                                                                                                                                                                                                                                 |
|----------------------|------------------------------------------------------------------------------------------------------------------------------------------------------------------------------------------------------------------------------------------------------|
| Samples time:        | <ol> <li>5~10 days if at exit shaped and size of glass.</li> <li>15~20 days if need new shape or size of glass.</li> </ol>                                                                                                                           |
| Packing:             | <ol> <li>Normal packing,</li> <li>24 or 36pcs into export carton,</li> <li>Carton with cardboard divider;</li> <li>Paper tray pallet packing;</li> <li>Customized box.</li> </ol>                                                                    |
| Product<br>capacity: | 290 ML                                                                                                                                                                                                                                               |
| Samples No.:         | RXCH029                                                                                                                                                                                                                                              |
| Payment<br>terms:    | Usually pay by T/T,Western Union,L/C or others according to your requirement.                                                                                                                                                                        |
| Transportation:      | By sea, by air, by express and your shipping agent is acceptable.                                                                                                                                                                                    |
| Product<br>features: | <ol> <li>Food safe grade glass body. It doesn't contain BPA, lead, cadmium or any<br/>other harmful things to human body;</li> <li>The material is recyclable because it is totally mineral substance;</li> <li>It is environmental safe.</li> </ol> |
| For your<br>choose:  | <ol> <li>Any color painted, frost, electro plate ,pattern laser carver for the finish;</li> <li>Special package like shrink wrap, color gift box, white gift box etc:</li> <li>Different size and shapes meet your needs.</li> </ol>                 |