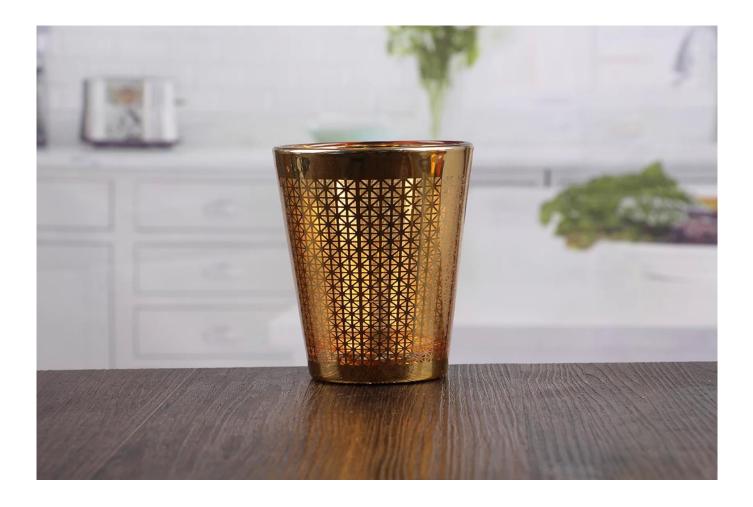

# Decorative wall candle holders pretty golden votive candle holders bulk glass candlestick

Golden candle holder products show:

### What are the specifications of golden candle holder?

| Name:                | Golden candle holder                                                                                                                                                                                                                                 |
|----------------------|------------------------------------------------------------------------------------------------------------------------------------------------------------------------------------------------------------------------------------------------------|
| Samples time:        | <ol> <li>5~10 days if at exit shaped and size of glass.</li> <li>15~20 days if need new shape or size of glass.</li> </ol>                                                                                                                           |
| Packing:             | <ol> <li>Normal packing,</li> <li>24 or 36pcs into export carton,</li> <li>Carton with cardboard divider;</li> <li>Paper tray pallet packing;</li> <li>Customized box.</li> </ol>                                                                    |
| Product<br>capacity: | 290 ML                                                                                                                                                                                                                                               |
| Samples No.:         | RXCH029                                                                                                                                                                                                                                              |
| Payment<br>terms:    | Usually pay by T/T,Western Union,L/C or others according to your requirement.                                                                                                                                                                        |
| Transportation:      | By sea, by air, by express and your shipping agent is acceptable.                                                                                                                                                                                    |
| Product<br>features: | <ol> <li>Food safe grade glass body. It doesn't contain BPA, lead, cadmium or any<br/>other harmful things to human body;</li> <li>The material is recyclable because it is totally mineral substance;</li> <li>It is environmental safe.</li> </ol> |
| For your<br>choose:  | <ol> <li>Any color painted, frost, electro plate ,pattern laser carver for the finish;</li> <li>Special package like shrink wrap, color gift box, white gift box etc:</li> <li>Different size and shapes meet your needs.</li> </ol>                 |