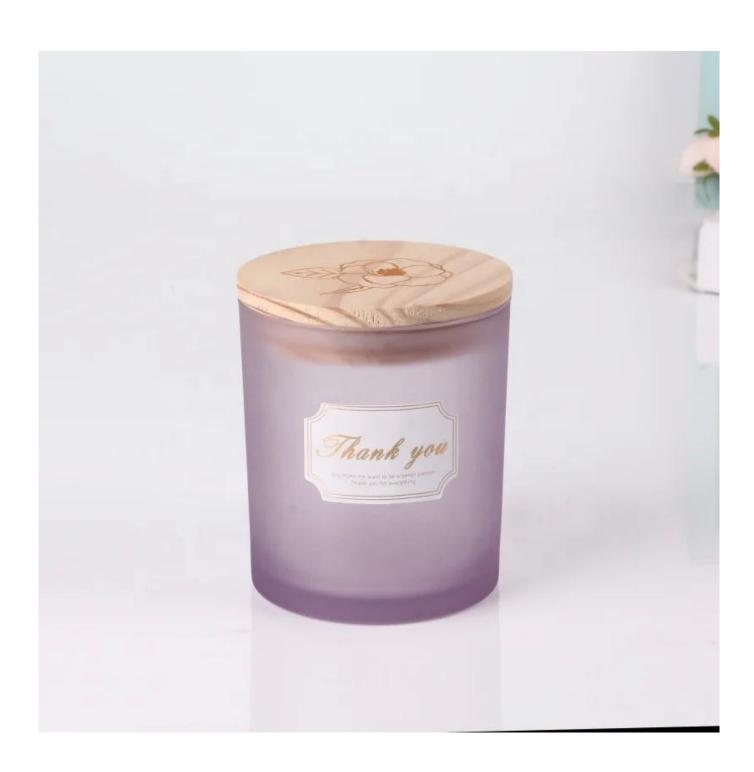

# **Decorative Frosted Candle Jars Glass 8oz Candle Jars With Lids Woods**

# **Frosted candle jars**