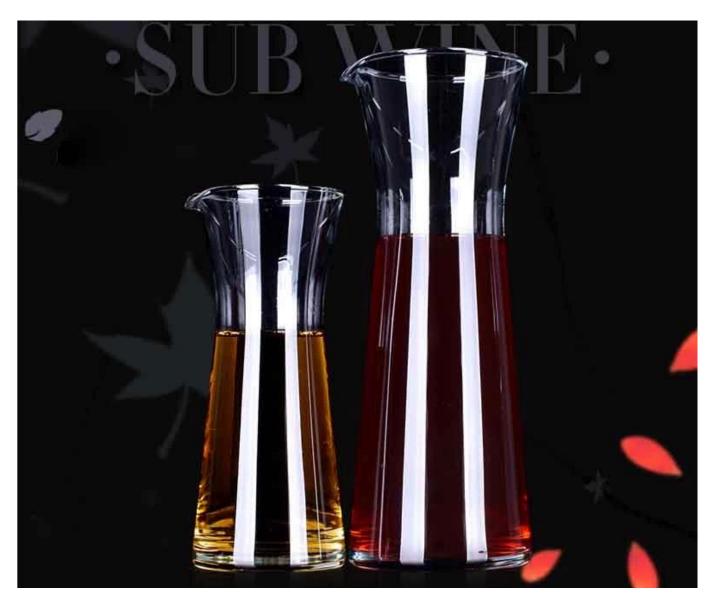

# Decanters for sale personalized wine decanter manufacturer

What are the features of personalized wine decanter?



#### What are the functions of personalized wine decanter?

- 1)Machine blasted /pressed, elegant pattern, widely use in restaurant/hotel/home/party etc.
- 2)Special design and accurate quality control make sure every piece offered is as perfect as p ossible.
- 3)Logo customized, pattern, size and color etc. could be done according to your drawings. Decal, Carving, electro plating, sand blasting, paint spraying, etc.
- 4)Packaging: PVC box, Windows box, color box, shrinkage wrap are available to make sure it be can sold directly. Standard export packing assure safety shipment.

- 5)Timely delivery, 12000 square meter selfown warehouse holding large stock to enable our supply.
- 6)Eco-Friendly, pass FDA, CA65,LFGB standard test.

## What are the specifications of personalized wine decante