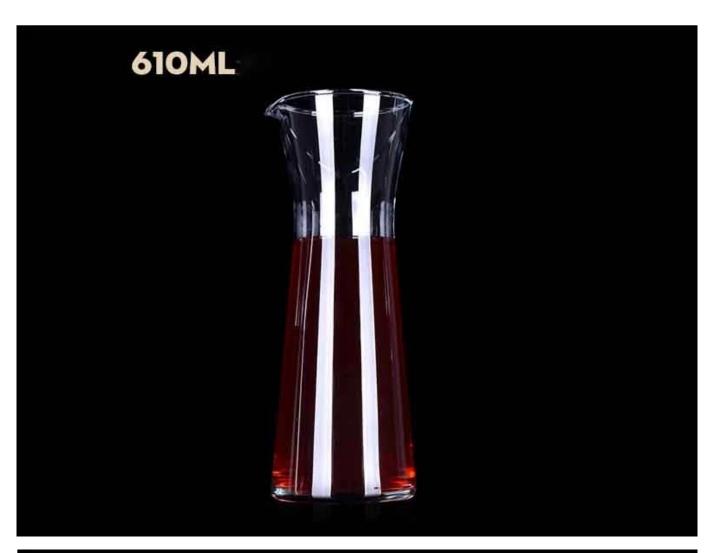

## What are the specifications of personalized wine decanter?

| Item No:             | Decanter-07-25-4                                                                                                                                                                                                                                                                                                                                                                          |
|----------------------|-------------------------------------------------------------------------------------------------------------------------------------------------------------------------------------------------------------------------------------------------------------------------------------------------------------------------------------------------------------------------------------------|
| Material:            | Personalized wine decanter                                                                                                                                                                                                                                                                                                                                                                |
| Process:             | Making machine                                                                                                                                                                                                                                                                                                                                                                            |
| Size:                | T:7.5cm B:7.9cm H:21.6cm C:610ml                                                                                                                                                                                                                                                                                                                                                          |
| Samples time:        | <ol> <li>5~10 days if at exit shaped and size of glass.</li> <li>15~20 days if need new shape or size of glass.</li> </ol>                                                                                                                                                                                                                                                                |
| Packing:             | <ol> <li>Normal packing,</li> <li>24 or 36pcs into export carton,</li> <li>Carton with cardboard divider;</li> <li>Paper tray pallet packing;</li> <li>Customized box.</li> </ol>                                                                                                                                                                                                         |
| Product capacity:    | 500,000~1,000,000 pcs per Month                                                                                                                                                                                                                                                                                                                                                           |
| Delivery time:       | About 30-45days, but if you have a urgent need for the products, we can put your order into priority.                                                                                                                                                                                                                                                                                     |
| Payment<br>terms:    | Usually pay by T/T,Western Union,L/C or others according to your requirement.                                                                                                                                                                                                                                                                                                             |
| Transportation       | By sea, by air, by express and your shipping agent is acceptable.                                                                                                                                                                                                                                                                                                                         |
| Product<br>features: | <ol> <li>Food safe grade glass body. It doesn't contain BPA, lead, cadmium or any other harmful things to human body;</li> <li>It is freezer safe;</li> <li>The material is recyclable because it is totally mineral substance;</li> <li>It is environmental safe.</li> </ol>                                                                                                             |
| For your<br>choose:  | <ol> <li>Any logo printing on the glass body.</li> <li>Any color painted, frost, electro plate ,pattern laser carver for the finish;</li> <li>Special package like shrink wrap, color gift box, white gift box etc:</li> <li>Open new mould for new glass and some accessories such as wood, plastic or metal as you like;</li> <li>Different size and shapes meet your needs.</li> </ol> |

# **Personalized wine decanter photos:**