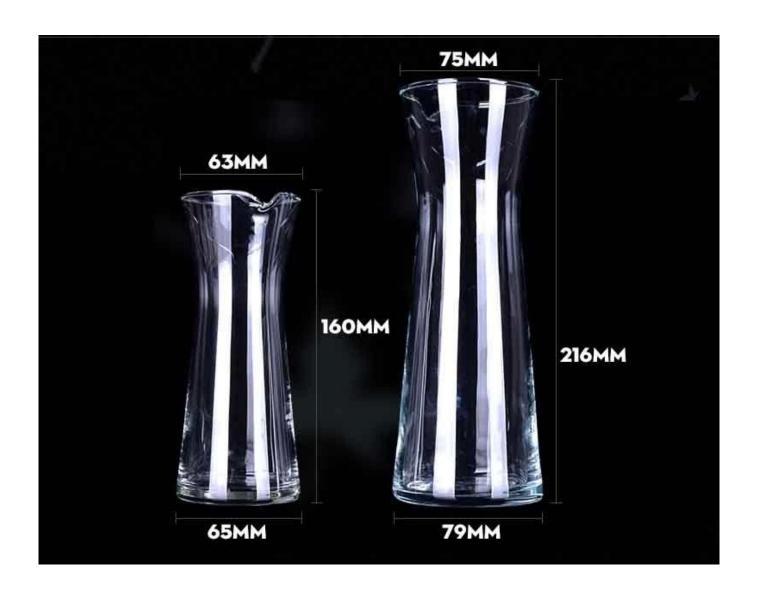

## What are the specifications of personalized wine decanter?

| Item No:             | Decanter-07-25-4                                                                                                                                                                                                                                                                                                                                                                          |
|----------------------|-------------------------------------------------------------------------------------------------------------------------------------------------------------------------------------------------------------------------------------------------------------------------------------------------------------------------------------------------------------------------------------------|
| Material:            | Personalized wine decanter                                                                                                                                                                                                                                                                                                                                                                |
| Process:             | Making machine                                                                                                                                                                                                                                                                                                                                                                            |
| Size:                | T:7.5cm B:7.9cm H:21.6cm C:610ml                                                                                                                                                                                                                                                                                                                                                          |
| Samples time:        | <ol> <li>5~10 days if at exit shaped and size of glass.</li> <li>15~20 days if need new shape or size of glass.</li> </ol>                                                                                                                                                                                                                                                                |
| Packing:             | <ol> <li>Normal packing,</li> <li>24 or 36pcs into export carton,</li> <li>Carton with cardboard divider;</li> <li>Paper tray pallet packing;</li> <li>Customized box.</li> </ol>                                                                                                                                                                                                         |
| Product capacity:    | 500,000~1,000,000 pcs per Month                                                                                                                                                                                                                                                                                                                                                           |
| Delivery time:       | About 30-45days, but if you have a urgent need for the products, we can put your order into priority.                                                                                                                                                                                                                                                                                     |
| Payment<br>terms:    | Usually pay by T/T,Western Union,L/C or others according to your requirement.                                                                                                                                                                                                                                                                                                             |
| Transportation       | By sea, by air, by express and your shipping agent is acceptable.                                                                                                                                                                                                                                                                                                                         |
| Product<br>features: | <ol> <li>Food safe grade glass body. It doesn't contain BPA, lead, cadmium or any other harmful things to human body;</li> <li>It is freezer safe;</li> <li>The material is recyclable because it is totally mineral substance;</li> <li>It is environmental safe.</li> </ol>                                                                                                             |
| For your<br>choose:  | <ol> <li>Any logo printing on the glass body.</li> <li>Any color painted, frost, electro plate ,pattern laser carver for the finish;</li> <li>Special package like shrink wrap, color gift box, white gift box etc:</li> <li>Open new mould for new glass and some accessories such as wood, plastic or metal as you like;</li> <li>Different size and shapes meet your needs.</li> </ol> |