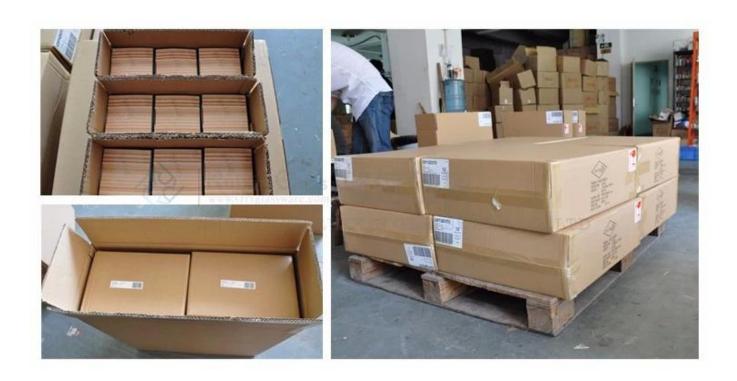

## **Product packing**

| ·····            |                                                                                  |  |
|------------------|----------------------------------------------------------------------------------|--|
| Samples time:    | 1. 5~10 days if at exit shaped and size of glass.                                |  |
|                  | 2. 15~20 days if need new shape or size of glass.                                |  |
| Packing:         | 1. Normal packing,                                                               |  |
|                  | 24 or 36pcs into export carton,                                                  |  |
|                  | Carton with cardboard divider;                                                   |  |
|                  | 2. Paper tray pallet packing;                                                    |  |
|                  | 3. Customized box.                                                               |  |
| Product          | 500,000~1,000,000 pcs per Month                                                  |  |
| capacity:        |                                                                                  |  |
| Delivery time:   | About 30-45days,but if you have a urgent need for the products, we can put       |  |
|                  | your order into priority.                                                        |  |
| Payment          | Usually pay by T/T,Western Union,L/C or others according to your requirement     |  |
| terms:           |                                                                                  |  |
| Transportation   | n: By sea, by air, by express and your shipping agent is acceptable.             |  |
|                  | 1. Food safe grade glass body. It doesn't contain BPA, lead, cadmium or any      |  |
| Product          | other harmful things to human body;                                              |  |
| features:        | 2. It is freezer safe;                                                           |  |
|                  | 3. The material is recyclable because it is totally mineral substance;           |  |
|                  | 4. It is environmental safe.                                                     |  |
| For your choose: | 1. Any logo printing on the glass body.                                          |  |
|                  | 2. Any color painted, frost, electro plate ,pattern laser carver for the finish; |  |
|                  | 3. Special package like shrink wrap, color gift box, white gift box etc:         |  |
|                  | 4. Open new mould for new glass and some accessories such as wood, plastic       |  |
|                  | or metal as you like;                                                            |  |
|                  | 5. Different size and shapes meet your needs.                                    |  |