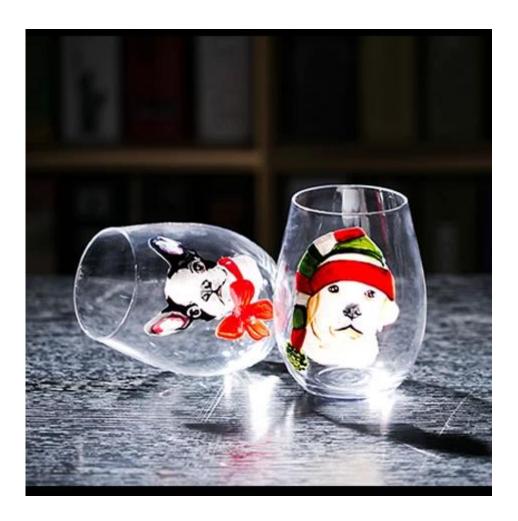

|  |
|                  | 4. It is environmental safe.                                                     |  |
| For your choose: | 1. Any logo printing on the glass body.                                          |  |
|                  | 2. Any color painted, frost, electro plate ,pattern laser carver for the finish; |  |
|                  | 3. Special package like shrink wrap, color gift box, white gift box etc:         |  |
|                  | 4. Open new mould for new glass and some accessories such as wood, plastic       |  |
|                  | or metal as you like;                                                            |  |
|                  | 5. Different size and shapes meet your needs.                                    |  |

## **Hand painted tumblers photos**











## **Our certifications**









## Sedex Members Ethical Trade Audit (SMETA) Report

Version 5.0 Dec 2014; 2/4 Pillar Audit: replaces version 4.0 May 2012

| Busiler name:                     | Vendor LLC Briefstein             | Representative office |
|-----------------------------------|-----------------------------------|-----------------------|
| Site country:                     | Chine                             |                       |
| Stanana                           | mens werning that & Art Co. Lite. |                       |
| Parent Company name (of the sile) | Not required.                     |                       |
| BMBTA Audit Type:                 | Bit-mer                           | Derin:                |
| Date of Audit                     | 15 <sup>th</s