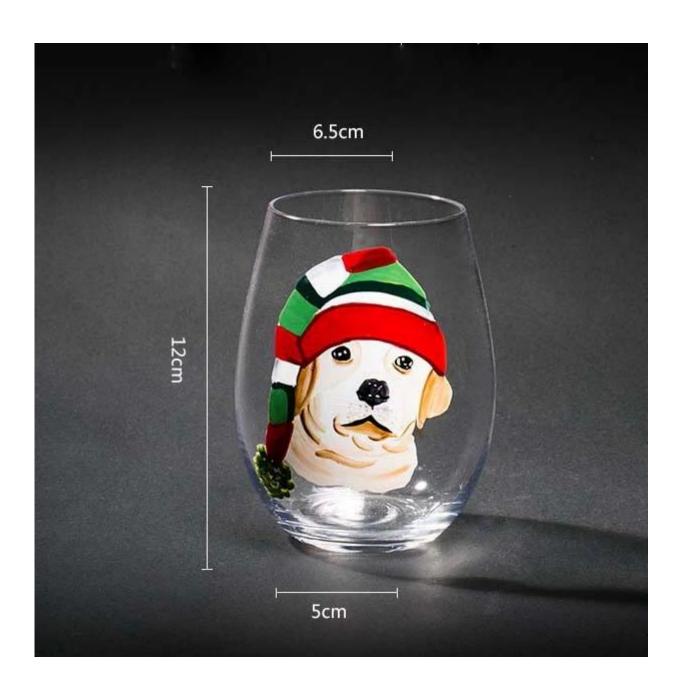

|  |
|                  | 4. It is environmental safe.                                                     |  |
| For your choose: | 1. Any logo printing on the glass body.                                          |  |
|                  | 2. Any color painted, frost, electro plate ,pattern laser carver for the finish; |  |
|                  | 3. Special package like shrink wrap, color gift box, white gift box etc:         |  |
|                  | 4. Open new mould for new glass and some accessories such as wood, plastic       |  |
|                  | or metal as you like;                                                            |  |
|                  | 5. Different size and shapes meet your needs.                                    |  |

## **Hand painted tumblers photos**











## **Our certifications**









## Sedex Members Ethical Trade Audit (SMETA) Report

Version 5.0 Dec 2014; 2/4 Pillar Audit: replaces version 4.0 May 2012

| Busiler name:                     | Vendor LLC Briefstein             | Representative office |
|-----------------------------------|-----------------------------------|-----------------------|
| Site country:                     | Chine                             |                       |
| Stanana                           | mens werning that & Art Co. Lite. |                       |
| Parent Company name (of the sile) | Not required.                     |                       |
| BMBTA Audit Type:                 | Bit-mer                           | Derin:                |
| Date of Audit                     | 15 <sup