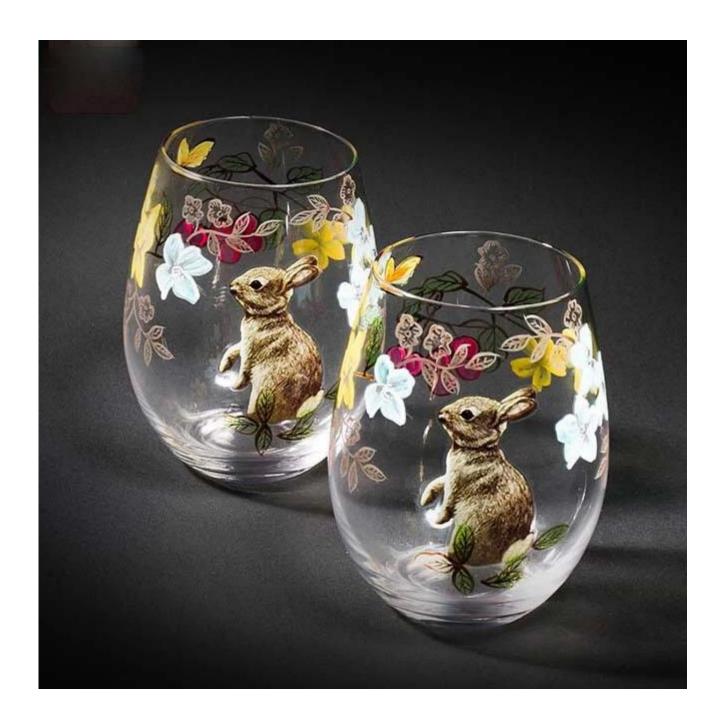

|  |
|                  | 4. It is environmental safe.                                                     |  |
| For your choose: | 1. Any logo printing on the glass body.                                          |  |
|                  | 2. Any color painted, frost, electro plate ,pattern laser carver for the finish; |  |
|                  | 3. Special package like shrink wrap, color gift box, white gift box etc:         |  |
|                  | 4. Open new mould for new glass and some accessories such as wood, plastic       |  |
|                  | or metal as you like;                                                            |  |
|                  | 5. Different size and shapes meet your needs.                                    |  |

## **Hand painted tumblers photos**











## **Our certifications**









## Sedex Members Ethical Trade Audit (SMETA) Report

Version 5.0 Dec 2014; 2/4 Pillar Audit: replaces version 4.0 May 2012

| Busiler name:                     | Vendor LLC Briefstein             | Representative office |
|-----------------------------------|-----------------------------------|-----------------------|
| Site country:                     | Chine                             |                       |
| Stanana                           | mens werning that & Art Co. Lite. |                       |
| Parent Company name (of the sile) | Not required.                     |                       |
| BMBTA Audit Type:                 | Bit-mer                           | Derin:                |
| Date of Audit                     | 15 <sup>t