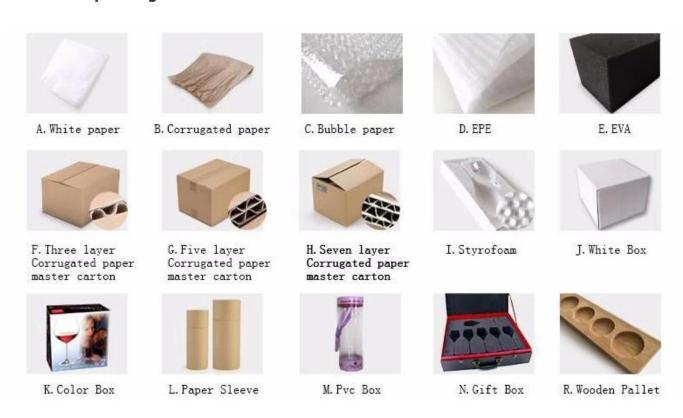

## **Product packing**

| ·····            |                                                                                  |  |
|------------------|----------------------------------------------------------------------------------|--|
| Samples time:    | 1. 5~10 days if at exit shaped and size of glass.                                |  |
|                  | 2. 15~20 days if need new shape or size of glass.                                |  |
| Packing:         | 1. Normal packing,                                                               |  |
|                  | 24 or 36pcs into export carton,                                                  |  |
|                  | Carton with cardboard divider;                                                   |  |
|                  | 2. Paper tray pallet packing;                                                    |  |
|                  | 3. Customized box.                                                               |  |
| Product          | 500,000~1,000,000 pcs per Month                                                  |  |
| capacity:        |                                                                                  |  |
| Delivery time:   | About 30-45days,but if you have a urgent need for the products, we can put       |  |
|                  | your order into priority.                                                        |  |
| Payment          | Usually pay by T/T,Western Union,L/C or others according to your requirement     |  |
| terms:           |                                                                                  |  |
| Transportation   | n: By sea, by air, by express and your shipping agent is acceptable.             |  |
|                  | 1. Food safe grade glass body. It doesn't contain BPA, lead, cadmium or any      |  |
| Product          | other harmful things to human body;                                              |  |
| features:        | 2. It is freezer safe;                                                           |  |
|                  | 3. The material is recyclable because it is totally mineral substance;           |  |
|                  | 4. It is environmental safe.                                                     |  |
| For your choose: | 1. Any logo printing on the glass body.                                          |  |
|                  | 2. Any color painted, frost, electro plate ,pattern laser carver for the finish; |  |
|                  | 3. Special package like shrink wrap, color gift box, white gift box etc:         |  |
|                  | 4. Open new mould for new glass and some accessories such as wood, plastic       |  |
|                  | or metal as you like;                                                            |  |
|                  | 5. Different size and shapes meet your needs.                                    |  |