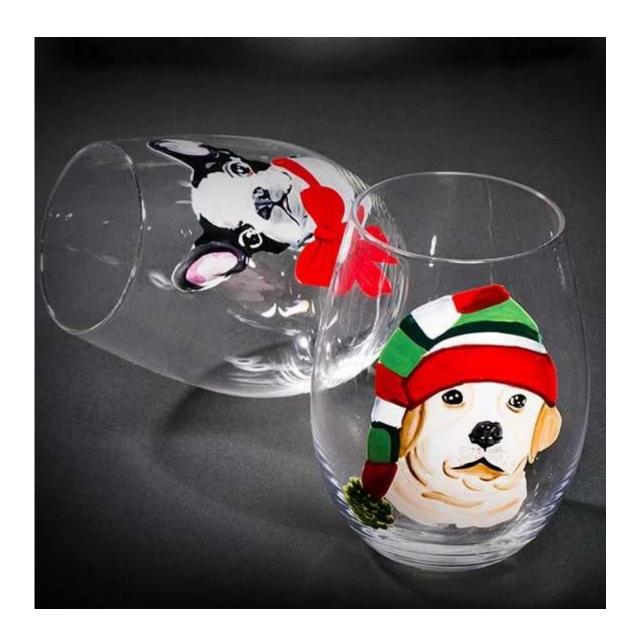

|  |
|                  | 4. It is environmental safe.                                                     |  |
| For your choose: | 1. Any logo printing on the glass body.                                          |  |
|                  | 2. Any color painted, frost, electro plate ,pattern laser carver for the finish; |  |
|                  | 3. Special package like shrink wrap, color gift box, white gift box etc:         |  |
|                  | 4. Open new mould for new glass and some accessories such as wood, plastic       |  |
|                  | or metal as you like;                                                            |  |
|                  | 5. Different size and shapes meet your needs.                                    |  |

## **Hand painted tumblers photos**











## **Our certifications**









## Sedex Members Ethical Trade Audit (SMETA) Report

Version 5.0 Dec 2014; 2/4 Pillar Audit: replaces version 4.0 May 2012

| Busiler name:                     | Vendor LLC Briefstein             | Representative office |
|-----------------------------------|-----------------------------------|-----------------------|
| Site country:                     | Chine                             |                       |
| Stanana                           | mens werning that & Art Co. Lite. |                       |
| Parent Company name (of the sile) | Not required.                     |                       |
| BMBTA Audit Type:                 | Bit-mer                           | Derin:                |
| Date of Audit                     | 15 <s