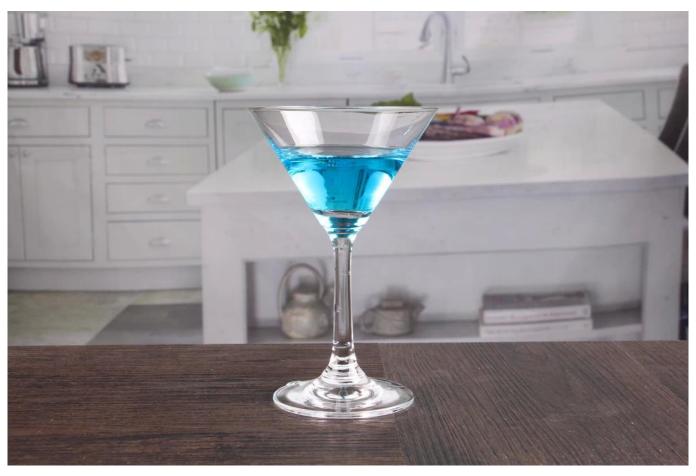

# Cocktail glass sets

## Cocktail glass sets photos:











## Cocktail glass sets

### What are the specifications of Cocktail glass sets?

| Name:         | Cocktail glass sets                               |
|---------------|---------------------------------------------------|
| Samples time: | 1. 5~10 days if at exit shaped and size of glass. |
|               | 2. 15~20 days if need new shape or size of glass. |

| Packing:             | <ol> <li>Normal packing,</li> <li>24 or 36pcs into export carton,</li> <li>Carton with cardboard divider;</li> <li>Paper tray pallet packing;</li> <li>Customized box.</li> </ol>                                                                |
|----------------------|------------------------------------------------------------------------------------------------------------------------------------------