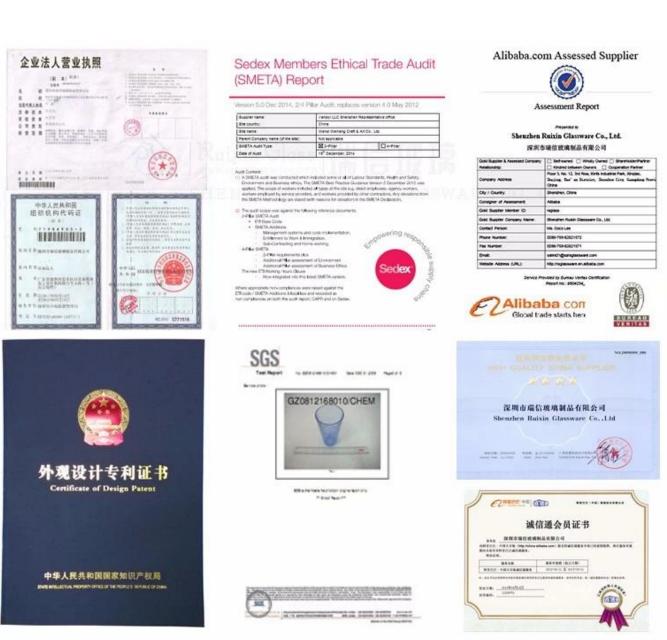

**Company product certification:** 

**FAQ:** 

Q: Can you do printing on the Cocktail glass sets?

A: Yes, we can. We could offer various printing ways: the screen printing, hot stamping, decal attachment, frosting, sandblasting, etc.

#### Q: Can you provide certificates for your products?

A: Sure, we can provide our certificates for you, such as BV,FDA,LFGB,ASTM,Dishwasher test and so on.