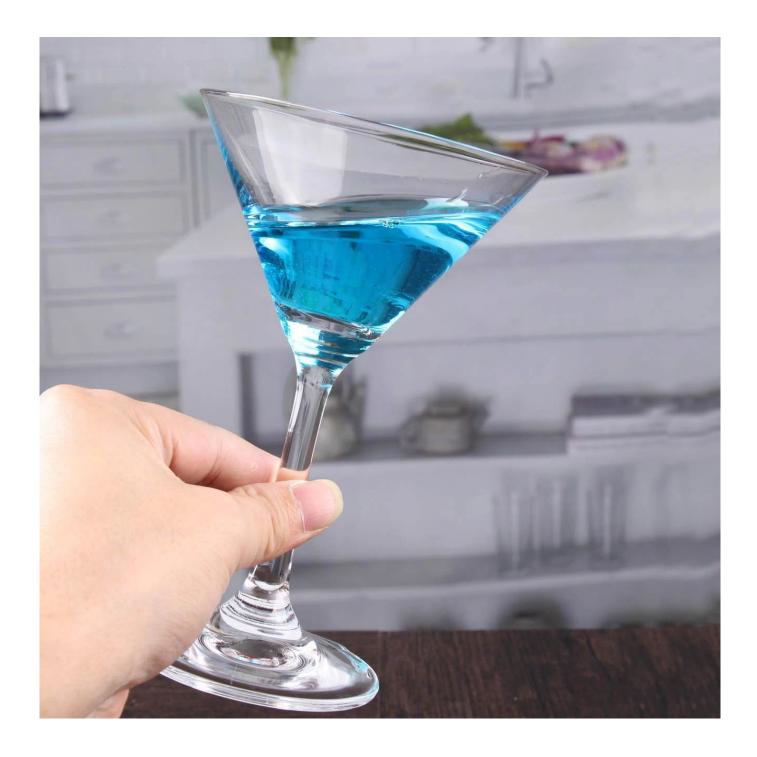

# Cocktail glass sets

## Cocktail glass sets photos:











## Cocktail glass sets

### What are the specifications of Cocktail glass sets?

| Name:         | Cocktail glass sets                               |
|---------------|---------------------------------------------------|
| Samples time: | 1. 5~10 days if at exit shaped and size of glass. |
|               | 2. 15~20 days if need new shape or size of glass. |

| Packing:             | <ol> <li>Normal packing,</li> <li>24 or 36pcs into export carton,</li> <li>Carton with cardboard divider;</li> <li>Paper tray pallet packing;</li> <li>Customized box.</li> </ol>                                                                |
|----------------------|------------------------------------------------------------------------------------------------------------------------------------------------