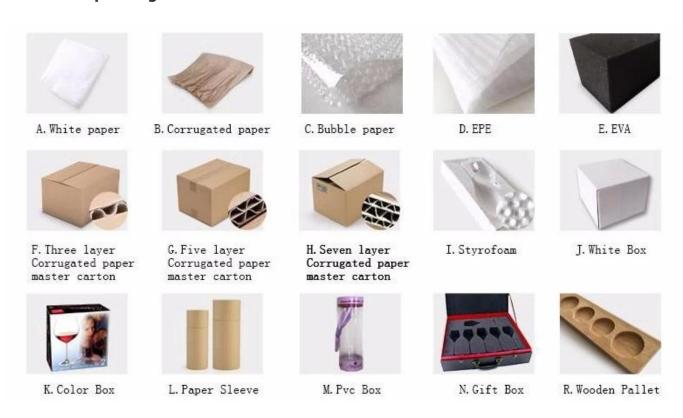

## **Product packing**

## Q: What kind of package for gold rimmed Whiskey glasses?

A: We have inside packaging and outside carton, it is in a 5 ply carton. And we could do clients' customized box.