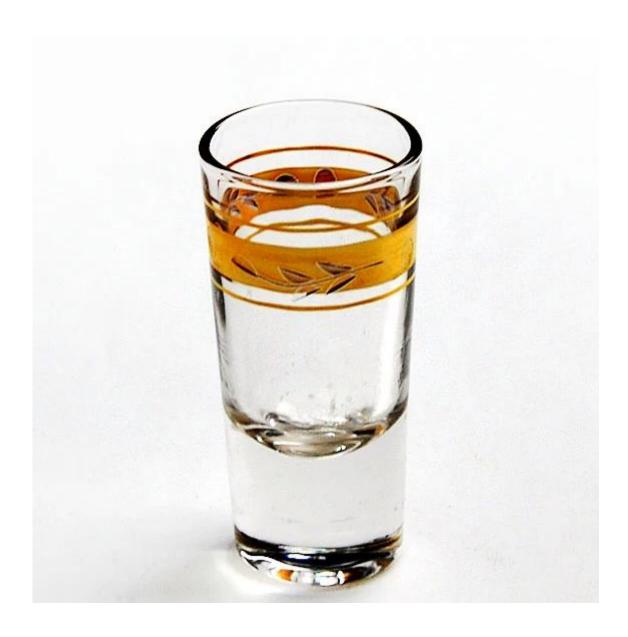

eral substance;           |
|                 | 4. It is environmental safe.                                                     |
|                 | 1. Any logo printing on the glass body.                                          |
| For your        | 2. Any color painted, frost, electro plate ,pattern laser carver for the finish; |
| choose:         | 3. Special package like shrink wrap, color gift box, white gift box etc:         |
|                 | 4. Open new mould for new glass and some accessories such as wood, plastic       |
|                 | or metal as you like;                                                            |
|                 | 5. Different size and shapes meet your needs.                                    |

# **Gold rimmed Whiskey glasses photos**











## **Our certifications**









### Sedex Members Ethical Trade Audit (SMETA) Report

Version 5.0 Dec 2014; 2/4 Pillar Audit: replaces version 4.0 May 2012

| Buggier name:                     | Vendor LLC Briefstein              | Representative office |
|-----------------------------------|------------------------------------|-----------------------|
| Site country:                     | Chine                              |                       |
| Stanana                           | mens Wenery Craft & Art Co., Lite. |                       |
| Parent Company name (of the sile) | Not registable                     |                       |
| BMBTA Audit Type:                 | Bit-mer                            | Derin:                |
| Date of Audit                     | 15 <su