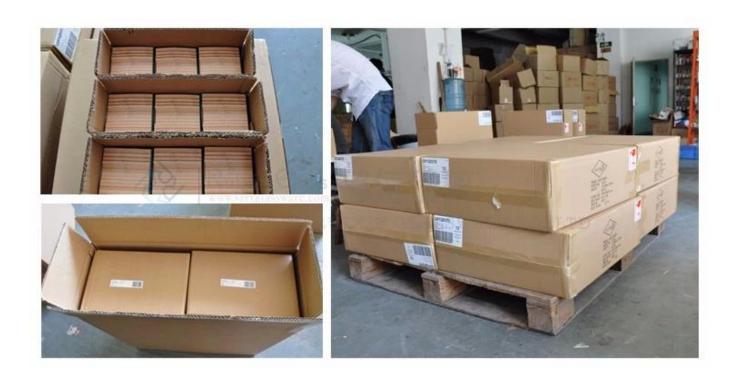

## **Product packing**

## Q: What kind of package for gold rimmed Whiskey glasses?

A: We have inside packaging and outside carton, it is in a 5 ply carton. And we could do clients' customized box.