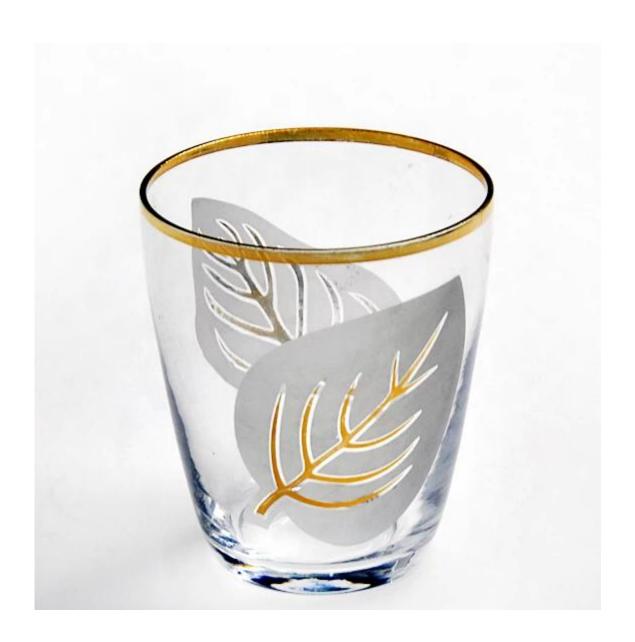

ally mineral substance;           |
|                 | 4. It is environmental safe.                                                     |
|                 | 1. Any logo printing on the glass body.                                          |
| For your        | 2. Any color painted, frost, electro plate ,pattern laser carver for the finish; |
| choose:         | 3. Special package like shrink wrap, color gift box, white gift box etc:         |
|                 | 4. Open new mould for new glass and some accessories such as wood, plastic       |
|                 | or metal as you like;                                                            |
|                 | 5. Different size and shapes meet your needs.                                    |

# **Gold rimmed Whiskey glasses photos**











## **Our certifications**









### Sedex Members Ethical Trade Audit (SMETA) Report

Version 5.0 Dec 2014; 2/4 Pillar Audit: replaces version 4.0 May 2012

| Buggier name:                     | Vendor LLC Briefstein              | Representative office |
|-----------------------------------|------------------------------------|-----------------------|
| Site country:                     | Chine                              |                       |
| Stanana                           | mens Wenery Craft & Art Co., Lite. |                       |
| Parent Company name (of the sile) | Not registable                     |                       |
| BMBTA Audit Type:                 | Bit-mer                            | Derin:                |
| Date of Audit