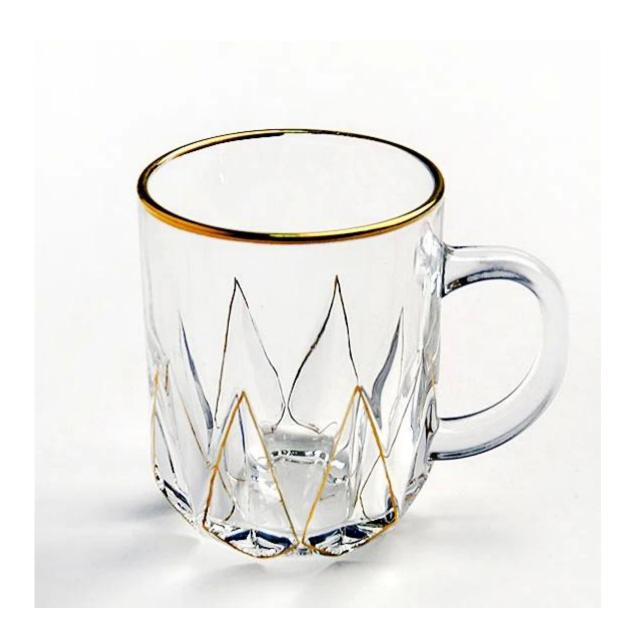

ly mineral substance;           |
|                 | 4. It is environmental safe.                                                     |
|                 | 1. Any logo printing on the glass body.                                          |
| For your        | 2. Any color painted, frost, electro plate ,pattern laser carver for the finish; |
| choose:         | 3. Special package like shrink wrap, color gift box, white gift box etc:         |
|                 | 4. Open new mould for new glass and some accessories such as wood, plastic       |
|                 | or metal as you like;                                                            |
|                 | 5. Different size and shapes meet your needs.                                    |

# **Gold rimmed Whiskey glasses photos**











## **Our certifications**









### Sedex Members Ethical Trade Audit (SMETA) Report

Version 5.0 Dec 2014; 2/4 Pillar Audit: replaces version 4.0 May 2012

| Buggier name:                     | Vendor LLC Briefstein              | Representative office |
|-----------------------------------|------------------------------------|-----------------------|
| Site country:                     | Chine                              |                       |
| Stanana                           | mens Wenery Craft & Art Co., Lite. |                       |
| Parent Company name (of the sile) | Not registable                     |                       |
| BMBTA Audit Type:                 | Bit-mer                            | Derin:                |
| Date of Audit                     |