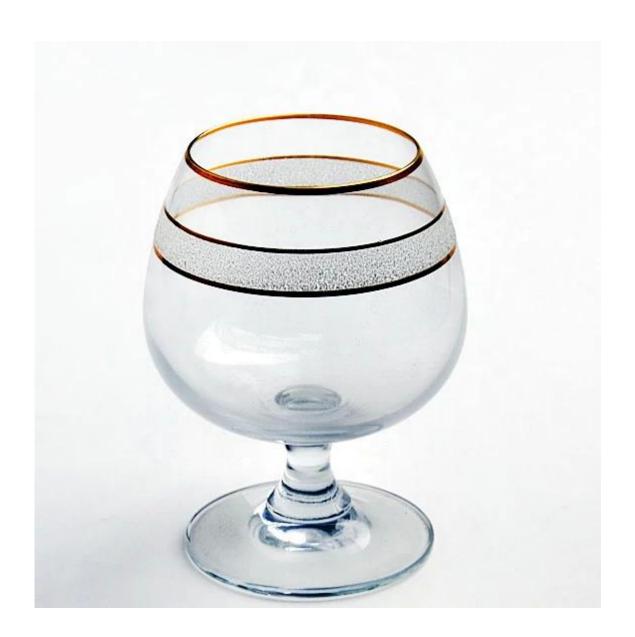

ineral substance;           |
|                 | 4. It is environmental safe.                                                     |
|                 | 1. Any logo printing on the glass body.                                          |
| For your        | 2. Any color painted, frost, electro plate ,pattern laser carver for the finish; |
| choose:         | 3. Special package like shrink wrap, color gift box, white gift box etc:         |
|                 | 4. Open new mould for new glass and some accessories such as wood, plastic       |
|                 | or metal as you like;                                                            |
|                 | 5. Different size and shapes meet your needs.                                    |

# **Gold rimmed Whiskey glasses photos**











## **Our certifications**









### Sedex Members Ethical Trade Audit (SMETA) Report

Version 5.0 Dec 2014; 2/4 Pillar Audit: replaces version 4.0 May 2012

| Buggier name:                     | Vendor LLC Briefstein              | Representative office |
|-----------------------------------|------------------------------------|-----------------------|
| Site country:                     | Chine                              |                       |
| Stanana                           | mens Wenery Craft & Art Co., Lite. |                       |
| Parent Company name (of the sile) | Not registable                     |                       |
| BMBTA Audit Type:                 | Bit-mer                            | Derin:                |
| Date of Audit                     | 15 <