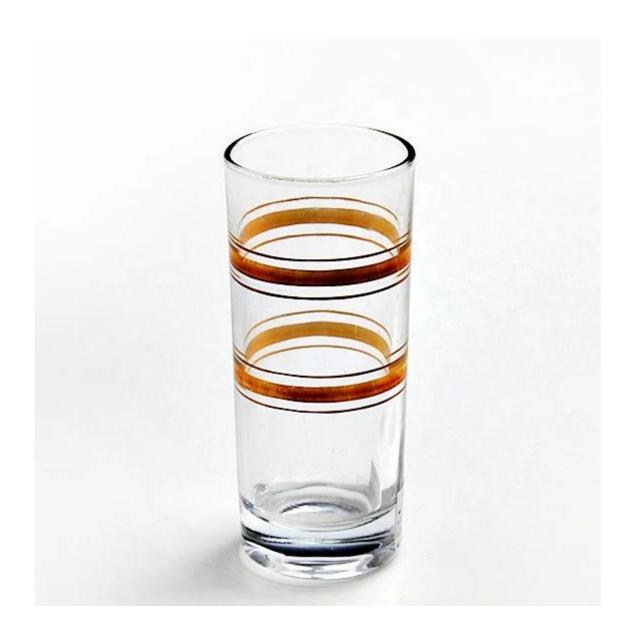

mineral substance;           |
|                 | 4. It is environmental safe.                                                     |
|                 | 1. Any logo printing on the glass body.                                          |
| For your        | 2. Any color painted, frost, electro plate ,pattern laser carver for the finish; |
| choose:         | 3. Special package like shrink wrap, color gift box, white gift box etc:         |
|                 | 4. Open new mould for new glass and some accessories such as wood, plastic       |
|                 | or metal as you like;                                                            |
|                 | 5. Different size and shapes meet your needs.                                    |

# **Gold rimmed Whiskey glasses photos**











## **Our certifications**









### Sedex Members Ethical Trade Audit (SMETA) Report

Version 5.0 Dec 2014; 2/4 Pillar Audit: replaces version 4.0 May 2012

| Buggier name:                     | Vendor LLC Briefstein              | Representative office |
|-----------------------------------|------------------------------------|-----------------------|
| Site country:                     | Chine                              |                       |
| Stanana                           | mens Wenery Craft & Art Co., Lite. |                       |
| Parent Company name (of the sile) | Not registable                     |                       |
| BMBTA Audit Type:                 | Bit-mer                            | Derin:                |
| Date of Audit                     | 15