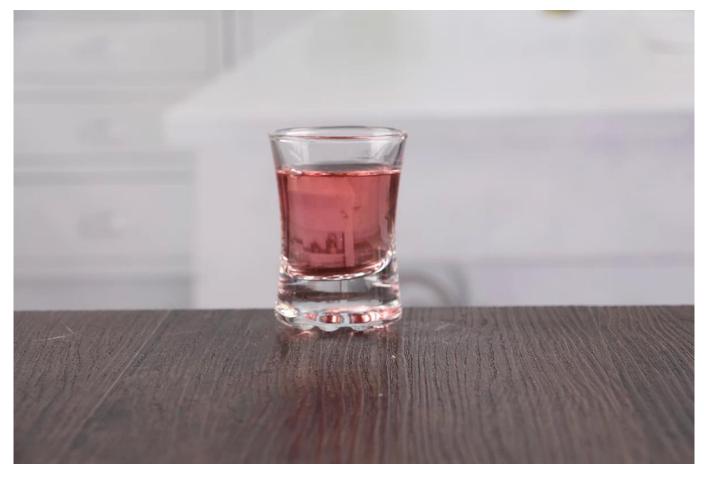

# 1.5 oz Wine glass shot glass

Wine glass shot glass products show:

## What are the specifications of wine glass shot glass?

| Name:           | Wine glass shot glass                                                            |
|-----------------|----------------------------------------------------------------------------------|
| Samples time:   | 1. 5~10 days if at exit shaped and size of glass.                                |
|                 | 2. 15~20 days if need new shape or size of glass.                                |
| Packing:        | 1. Normal packing,                                                               |
|                 | 24 or 36pcs into export carton,                                                  |
|                 | Carton with cardboard divider;                                                   |
|                 | 2. Paper tray pallet packing;                                                    |
|                 | 3. Customized box.                                                               |
| Product         | 500,000~1,000,000 pcs per Month                                                  |
| capacity:       |                                                                                  |
| Samples No.:    | RXBL100-1                                                                        |
| Payment         | Usually pay by T/T,Western Union,L/C or others according to your requirement.    |
| terms:          |                                                                                  |
| Transportation: | By sea, by air, by express and your shipping agent is acceptable.                |
|                 | 1. Food safe grade glass body. It doesn't contain BPA, lead, cadmium or any      |
| Product         | other harmful things to human body;                                              |
| features:       | 2. The material is recyclable because it is totally mineral substance;           |
|                 | 3. It is environmental safe.                                                     |
|                 | 1. Any color painted, frost, electro plate ,pattern laser carver for the finish; |
| For your        | 2. Special package like shrink wrap, color gift box, white gift box etc:         |
| choose:         | 3. Different size and shapes meet your needs.                                    |