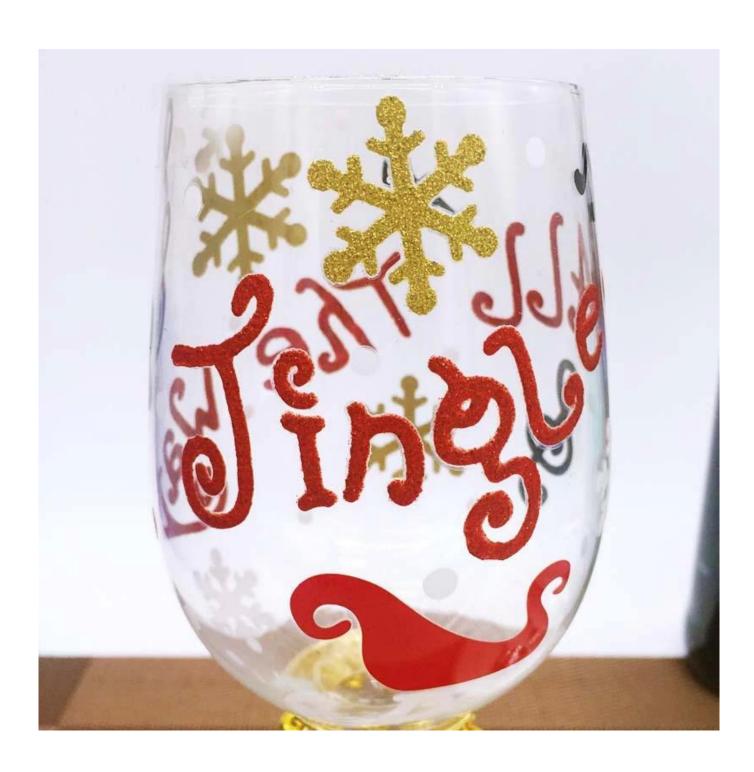

| 4. It is environmental safe.                                                     |
| For your choose:     | 1. Any logo printing on the glass body.                                          |
|                      | 2. Any color painted, frost, electro plate ,pattern laser carver for the finish; |
|                      | 3. Special package like shrink wrap, color gift box, white gift box etc:         |
|                      | 4. Open new mould for new glass and some accessories such as wood, plastic       |
|                      | or metal as you like;                                                            |
|                      | 5. Different size and shapes meet your needs.                                    |

# Hand painted christmas tree wine glasses photos











## **Our certifications**









## Sedex Members Ethical Trade Audit (SMETA) Report

Version 5.0 Dec 2014; 2/4 Pillar Audit: replaces version 4.0 May 2012

| Buggier name:                     | Vendor LLC Briefstein                | Representative office |
|-----------------------------------|--------------------------------------|-----------------------|
| Site country:                     | Chine                                |                       |
| Stanana                           | mener Wernerg Craft & Art Co., Lite. |                       |
| Parent Company name (of the site) | Not registable                       |                       |
| BMBTA Audit Type:                 | Bit-mer                              | Derin:                |
| Date of Audit