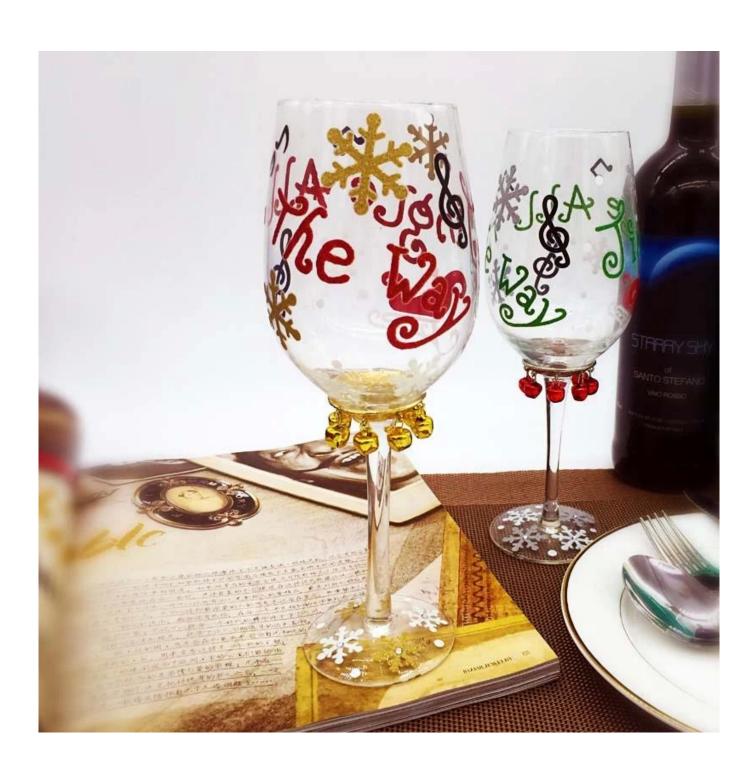

| 4. It is environmental safe.                                                     |
| For your choose:     | 1. Any logo printing on the glass body.                                          |
|                      | 2. Any color painted, frost, electro plate ,pattern laser carver for the finish; |
|                      | 3. Special package like shrink wrap, color gift box, white gift box etc:         |
|                      | 4. Open new mould for new glass and some accessories such as wood, plastic       |
|                      | or metal as you like;                                                            |
|                      | 5. Different size and shapes meet your needs.                                    |

# Hand painted christmas tree wine glasses photos











## **Our certifications**









## Sedex Members Ethical Trade Audit (SMETA) Report

Version 5.0 Dec 2014; 2/4 Pillar Audit: replaces version 4.0 May 2012

| Buggier name:                     | Vendor LLC Briefstein                | Representative office |
|-----------------------------------|--------------------------------------|-----------------------|
| Site country:                     | Chine                                |                       |
| Stanana                           | mener Wernerg Craft & Art Co., Lite. |                       |
| Parent Company name (of the site) | Not registable                       |                       |
| BMBTA Audit Type:                 | Bit-mer                              | Derin:                |
| Date of Audit