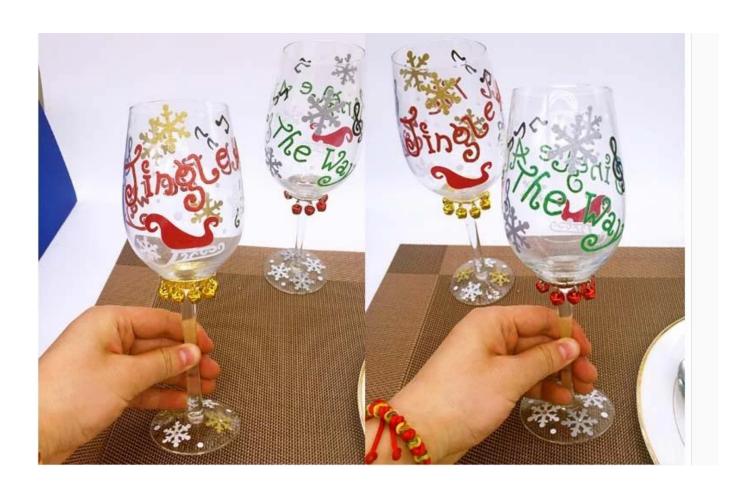

| 4. It is environmental safe.                                                     |
| For your choose:     | 1. Any logo printing on the glass body.                                          |
|                      | 2. Any color painted, frost, electro plate ,pattern laser carver for the finish; |
|                      | 3. Special package like shrink wrap, color gift box, white gift box etc:         |
|                      | 4. Open new mould for new glass and some accessories such as wood, plastic       |
|                      | or metal as you like;                                                            |
|                      | 5. Different size and shapes meet your needs.                                    |

# Hand painted christmas tree wine glasses photos











## **Our certifications**









## Sedex Members Ethical Trade Audit (SMETA) Report

Version 5.0 Dec 2014; 2/4 Pillar Audit: replaces version 4.0 May 2012

| Buggier name:                     | Vendor LLC Briefstein                | Representative office |
|-----------------------------------|--------------------------------------|-----------------------|
| Site country:                     | Chine                                |                       |
| Stanana                           | mener Wernerg Craft & Art Co., Lite. |                       |
| Parent Company name (of the site) | Not registable                       |                       |
| BMBTA Audit Type:                 | Bit-mer                              | Derin:                |
| Date of Audit