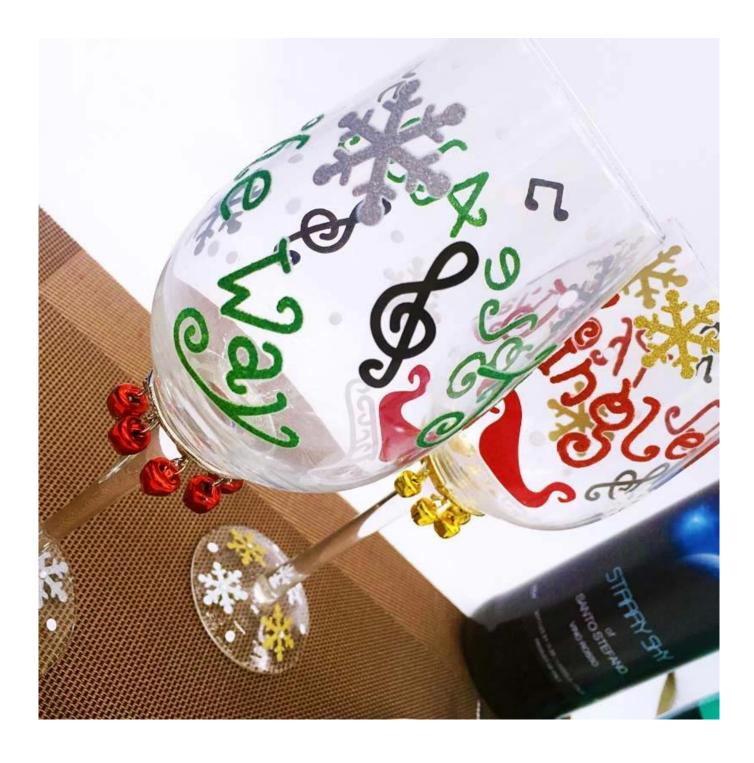

| 4. It is environmental safe.                                                     |
| For your choose:     | 1. Any logo printing on the glass body.                                          |
|                      | 2. Any color painted, frost, electro plate ,pattern laser carver for the finish; |
|                      | 3. Special package like shrink wrap, color gift box, white gift box etc:         |
|                      | 4. Open new mould for new glass and some accessories such as wood, plastic       |
|                      | or metal as you like;                                                            |
|                      | 5. Different size and shapes meet your needs.                                    |

# Hand painted christmas tree wine glasses photos











## **Our certifications**









## Sedex Members Ethical Trade Audit (SMETA) Report

Version 5.0 Dec 2014; 2/4 Pillar Audit: replaces version 4.0 May 2012

| Buggier name:                     | Vendor LLC Briefstein                | Representative office |
|-----------------------------------|--------------------------------------|-----------------------|
| Site country:                     | Chine                                |                       |
| Stanana                           | mener Wernerg Craft & Art Co., Lite. |                       |
| Parent Company name (of the site) | Not registable                       |                       |
| BMBTA Audit Type:                 | Bit-mer                              | Derin:                |
| Date of Audit