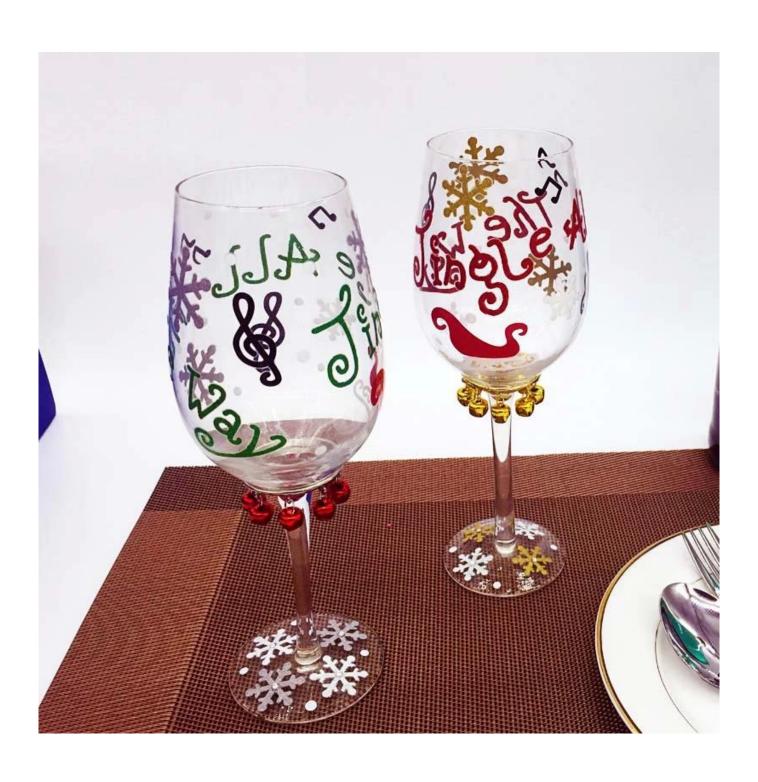

| 4. It is environmental safe.                                                     |
| For your choose:     | 1. Any logo printing on the glass body.                                          |
|                      | 2. Any color painted, frost, electro plate ,pattern laser carver for the finish; |
|                      | 3. Special package like shrink wrap, color gift box, white gift box etc:         |
|                      | 4. Open new mould for new glass and some accessories such as wood, plastic       |
|                      | or metal as you like;                                                            |
|                      | 5. Different size and shapes meet your needs.                                    |

# Hand painted christmas tree wine glasses photos











## **Our certifications**









## Sedex Members Ethical Trade Audit (SMETA) Report

Version 5.0 Dec 2014; 2/4 Pillar Audit: replaces version 4.0 May 2012

| Buggier name:                     | Vendor LLC Briefstein                | Representative office |
|-----------------------------------|--------------------------------------|-----------------------|
| Site country:                     | Chine                                |                       |
| Stanana                           | mener Wernerg Craft & Art Co., Lite. |                       |
| Parent Company name (of the site) | Not registable                       |                       |
| BMBTA Audit Type:                 | Bit-mer                              | Derin:                |
| Date of Audit