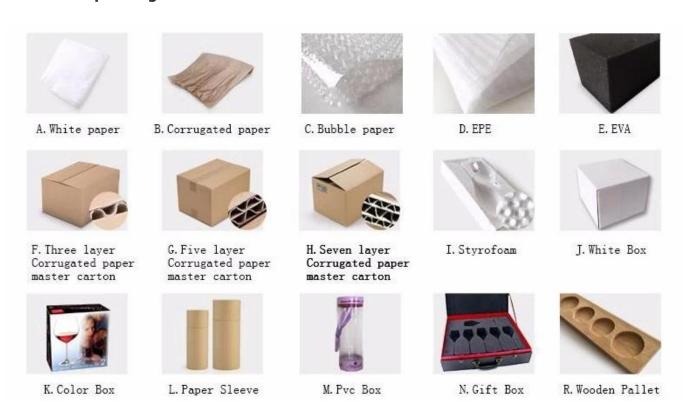

lasting machines.









## For your choose

- 1.Any logo printing on the glass body.
- 2.Any color painted, frost, electro plate ,pattern laser carver for the finish;
- 3.Special package like shrink wrap, color gift box, white gift box etc:

# 4.Open new mould for new glass and some accessories such as wood, plastic or metal as you like;

## 5.Different size and shapes meet your needs.

#### **Trade terms**

## Payment:

Usually we accept payment by <u>L/C,Paypal,Escrow,T/T and Western Union</u>. 30% deposit, 70% balance before shipment.

## About the shipment:

Shipping terms are depends on clients order quantity. We can use Express, LCL, FCL Items will be shipped before careful checking,

We will update the delivery status timely after the goods are sent out.

## **Product packing**





## **Our Decorative craft:**

## We offer glassware with customised printing to promote your product or brand.

Decorative craft more infomation: Home>>Decorative\_craft.html

Promotional drinkware, such as a custom logo on our wine glass or a colour logo on our beer glass will promote brand awareness at venues and functions.

Capture the attention of your customers whilst they drink your beverage from glassware featuring your brand at product launches.



## **FAQ:**

Q: Can we get your free samples hand painted christmas tree wine glasses?

A: Yes, you can. Our Samples are only free for the customers who confirm order. But the freight for express is on buyer's account.

## Q: Can you accept a smaller order quantity?

A: Sure, If you just want to make a trial order less than our MOQ,