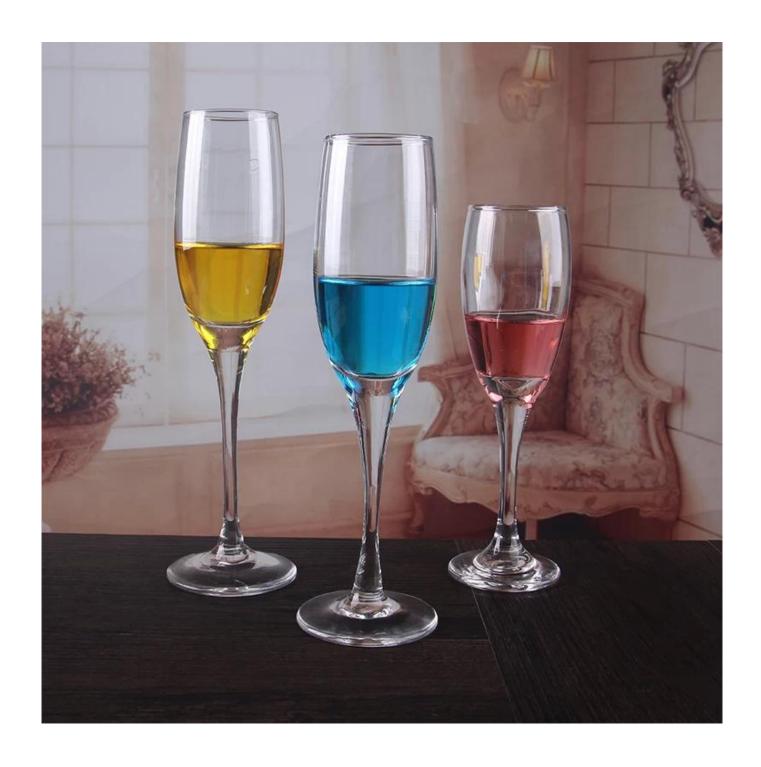

# Custom made champagne glasses crystal trumpet champagne flutes in bulk

**Champagne glasses crystal products show:** 

| Product capacity:    | 200 ML                                                                                                                                                                                                                                           |
|----------------------|--------------------------------------------------------------------------------------------------------------------------------------------------------------------------------------------------------------------------------------------------|
| Samples No.:         | RXFL0907                                                                                                                                                                                                                                         |
| Payment<br>terms:    | Usually pay by T/T,Western Union,L/C or others according to your requirement.                                                                                                                                                                    |
| Transportation       | By sea, by air, by express and your shipping agent is acceptable.                                                                                                                                                                                |
| Product<br>features: | <ol> <li>Food safe grade glass body. It doesn't contain BPA, lead, cadmium or any other harmful things to human body;</li> <li>The material is recyclable because it is totally mineral substance;</li> <li>It is environmental safe.</li> </ol> |
| For your choose:     | <ol> <li>Any color painted, frost, electro plate ,pattern laser carver for the finish;</li> <li>Special package like shrink wrap, color gift box, white gift box etc:</li> <li>Different size and shapes meet your needs.</li> </ol>             |