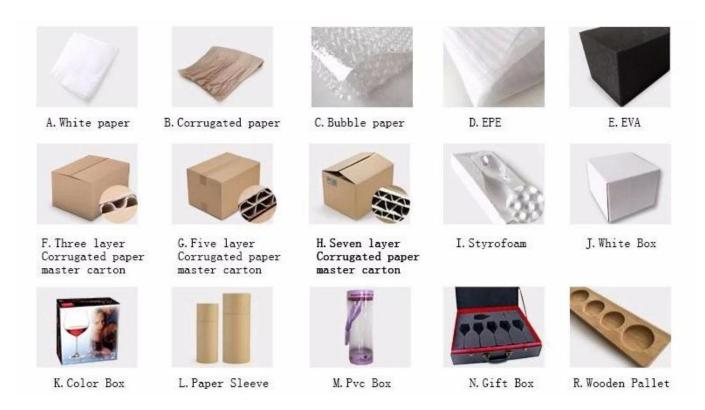

**Product packaging method:** 

**FAQ:** 

# What are the specifications of champagne glasses crystal?

| Name:         | Champagne glasses crystal                                                                                                                                                         |
|---------------|-----------------------------------------------------------------------------------------------------------------------------------------------------------------------------------|
| Samples time: | <ol> <li>5~10 days if at exit shaped and size of glass.</li> <li>15~20 days if need new shape or size of glass.</li> </ol>                                                        |
| Packing:      | <ol> <li>Normal packing,</li> <li>24 or 36pcs into export carton,</li> <li>Carton with cardboard divider;</li> <li>Paper tray pallet packing;</li> <li>Customized box.</li> </ol> |